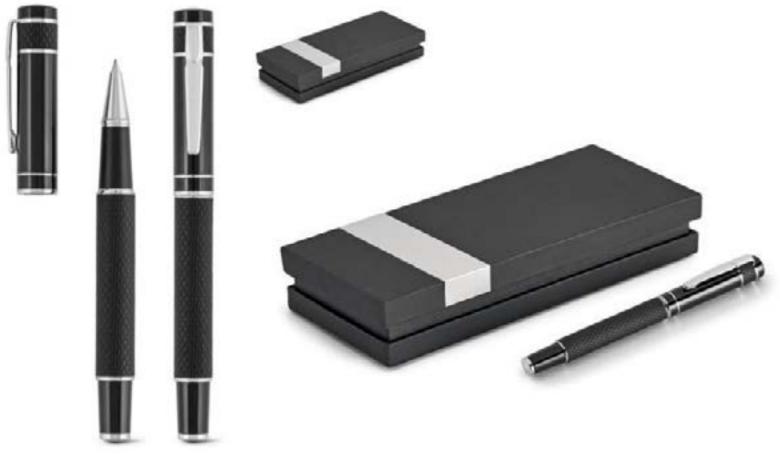

#### **● METAL AND IMITATION LEATHER ROLLER PEN.**

## ●METAL ROLLER AND BALLPOINT PEN SET IN GIFT BOX.