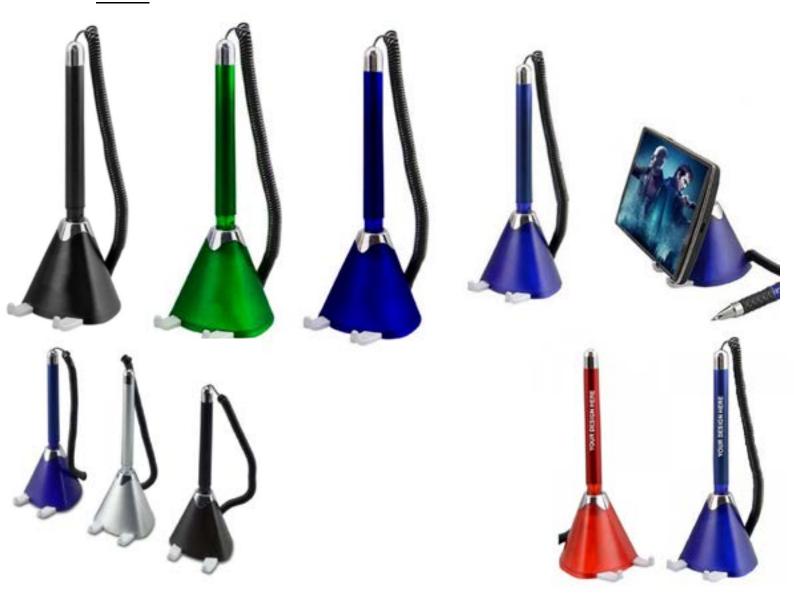

# •Triangle table ballpoint pen counter stand with mobile holder and chain.

## 6. Table counter stand pen with string and base with card holder.

•Counter stand plastic ballpoint pen with sticky holder and chain.

•Counter stand ballpoint promotional pen with sticky holder and <u>chain.</u>