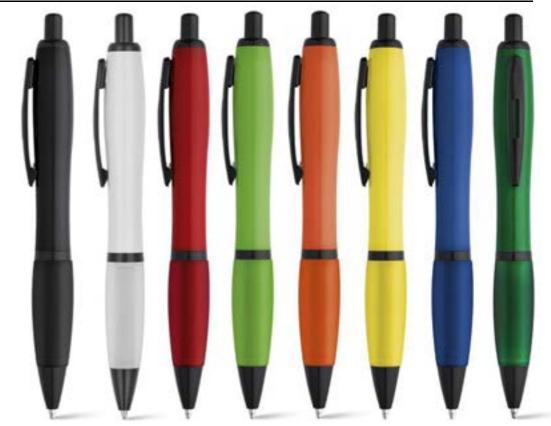

### **2.TWIST WHITE SWAN PROMOTIONAL PLASTIC PEN.**

### 3.TWIST BLACK SWAN PROMOTIONAL PLASTIC PEN.

**4.TWIST COLOUR SWAN PROMOTIONAL PLASTIC PEN.** 