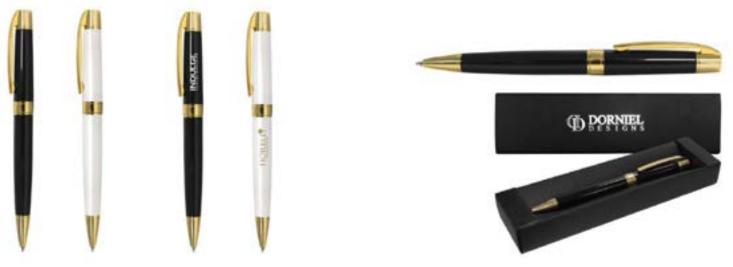

### DORNIEL metallic ball pen with gold plated tip and clip.

•DORNIEL mettalic ball pen with chrome clip and tip.

•Metallic ballpen with gold clip and tip.