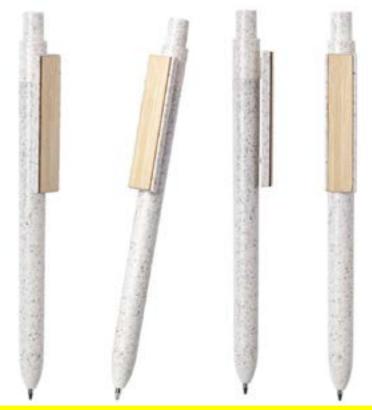

### BAMBOO/WHEAT STRAW BALLPOINT PEN BODY OF BAMBOO, TIP OF WHEAT STRAW AND METAL CLIP.