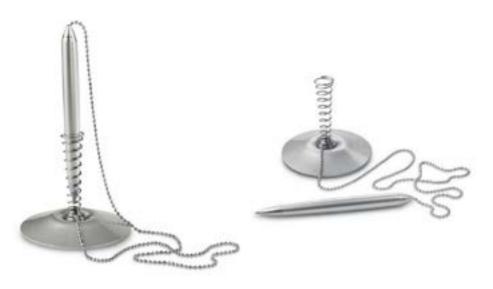

#### •ECO Friendly Bamboo ballpoint with stand magnetic base.141

•Desktop counter ballpoint pen with adhesive base and plastic coil.