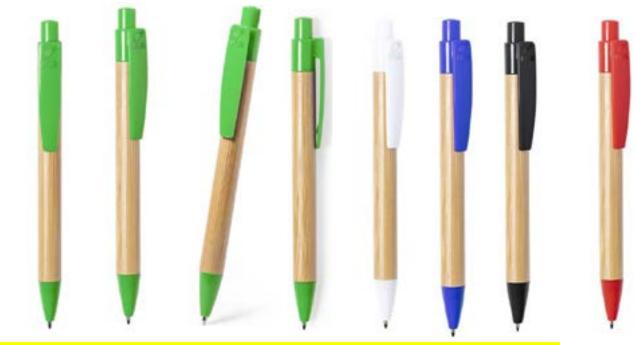

#### WHEAT STRAW BALLPOINT PEN.

WHEAT STRAW/ABS BALLPOINT PEN.

**BAMBOO/WHEAT STRAW BALLPOINT PEN.** 

#### WHEAT STRAW/ABS BALLPOINT PEN.