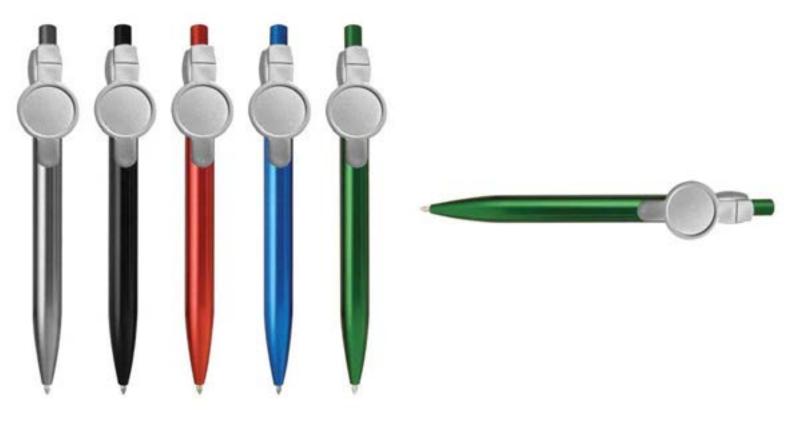

.**





#### **• EXECUTIVE METAL BALLPOINT PEN.**



### •GLOSSY METAL BALLPOINT PEN WITH CHROME TIP.





# •HECTOR TWIST METAL BALLPOINT PEN.



### •ALUMINIUM ROLLER WITH CLIP PEN.





### **●METAL BALLPOINT PEN.**



# **●METAL TWIST BALLPOINT PEN.**





#### **•STYLUS METAL BALLPOINT PEN IN PLASTIC TUBE.**



## •STYLUS METAL BALLPOINT PEN IN PAPER BOX.







### **●METAL PEN WITH CARABINER.**



7 in 1 MULTIFUNCTIONAL BALLPOINT PEN.





• • PLASTIC PROMOTIONAL PENS.



#### **1.UMA STRIPE PLASTIC PEN.**



### **2.TWIST WHITE SWAN PROMOTIONAL PLASTIC PEN.**





### 3.TWIST BLACK SWAN PROMOTIONAL PLASTIC PEN.



**4.TWIST COLOUR SWAN PROMOTIONAL PLASTIC PEN.** 





## PROMOTIONAL TWIST PLASTIC PEN.





# PROMOTIONAL PLASTIC PEN.





### **BIG LOGO PROMOTIONAL PLASTIC PEN.**





#### **MAXIMA ETHIC PEN.**





## **MAXIMA TAG PENS METALLIC COLOURS.**



### **BBALLPOINT PEN WITH STYLUS.**





## PROMOTIONAL PLASTIC PEN.



# TWIST PROMOTIONAL PLASTIC BALLPOINT PEN.





# PROMOTIONAL PLASTIC PEN WITH 2 SIDES LOGO.





### **•UMA PROMOTIONAL PLASTIC PEN.**



## **●LED LIGHT UP POINTER BALL POINT PEN.**





### PLASTIC BALLPOINT PEN WITH STYLUS AND MOBILE HOLDER.



# • PLASTIC PROMOTIONAL BALLPOINT PEN.





#### • PROMOTIONAL PLASTIC BALLPOINT PEN WITH METAL CLIP.



#### •ABS BALLPOINT PEN WITH METALLIC FINISH.





### •ABS BALLPOINT WITH METAL CLIP AND RUBBER FINISH.



# •PLASTIC BALLPOINT PEN WITH INSIDE LIGHT AND METAL CLIP WITH STYLUS.





#### •PLASTIC NON-SLIP PROMOTIONAL BALLPOINT PEN.



**•SWING BALLPOINT PEN WITH METAL CLIP.** 





### •ABS