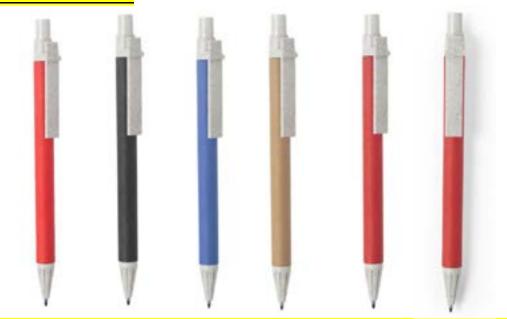

AMBOO WITH FSC CERTIFIED GIFT BOX.



BALLPOINT PEN WITH PUSH BUTTON MECHANISM CORK BARREL, TIP, CLIP AND PUSH BUTTON IN WHEAT STRAW.







#### WHEAT STRAW BALLPOINT PEN.





WHEAT STRAW/ABS BALLPOINT PEN.





**BAMBOO/WHEAT STRAW BALLPOINT PEN.** 







#### WHEAT STRAW/ABS BALLPOINT PEN.



#### BAMBOO/WHEAT STRAW BALLPOINTPEN WITH MOBILE HOLDER.



### WHEAT STRAW/ABS BALLPOINT PEN.





HBAMBOO



### BAMBOO/WHEAT STRAW BALLPOINT PEN BODY OF BAMBOO, TIP OF WHEAT STRAW AND METAL CLIP.



















#### **BAMBOO BODY WITH DIE CUT CLIP AND CHROME FINISHING BALLPOINT PEN.**

BAMBOO





#### WHEAT STRAW/ABS BALLPOINT PEN.

WHEAT



#### BAMBOO FULL BODY PUSH UP MECHANISM BALLPOINT PEN.

**НВАМВОО** 





### RECYCLED CARDBOARD/WHEAT STRAW/ABS PUSH UP MECHANISM BALLPOINT PEN.





### BAMBOO BODY BALLPOINT PEN PUSH UP MECHANISM WITH CHROME CLIP.





#### CORK AND METAL CHROME FINISHED BALLPOINT PEN.







# BAMBOO/PLA(POLYLACTIC ACID) BALLPOINT WITH PUSH UP MECHANISM PEN.





RECYCLED CARDBOARD BODY/WHEAT BODY/ BAMBOO GRIP AND CLIP AND ACCESSORIES.









### CORK BODY/WHEAT STRAW CLIP AND ACCESSORIES PUSH BUTTON MECHANISM BALLPOINT PEN.





# BAMBO BODY/CHROME ACCESSORIES AND CLIP WITH STYLUS AND PUSH UP MECHANISM BALLPOINT PEN.







#### WHEAT STRAW FULL BODY PUSH UP MECHANISM BALLPOINT PEN.





# BAMBOO BODY/WHEAT STRAW CLIP AND ACCESSORIES PUSH UP MECHANISM BALLPOINT PEN.







#### BAMBOO/WHEAT STRAW PUSH UP MECHANISM BALLPOINT PEN.







RECYCLED CARDBOARD BARREL/NATURAL WOOD CLIP/WHEAT STRAW TIP AND PUSH UP BUTTON BALLPOINT PEN.







# ABS BODY