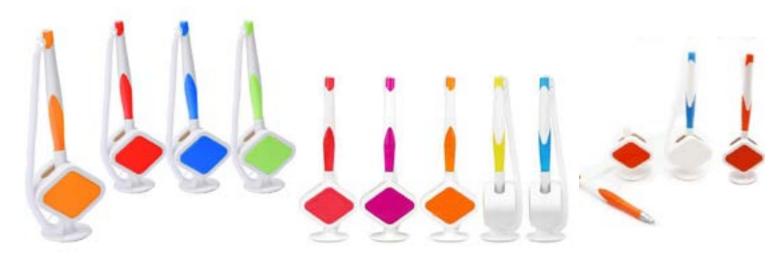

#### **COUNTER STAND PPENS.**

1.Plastic counter stand pen with adhesive holder and anti lost rope multi colours.

2.Counter stand gel pen with adhesive holder and chain.

# 3.Plastic promotional counter stand pen with adhesive holder and chain.

# 4.Plastic counter stand promotional pen with adhesive large round base and chain.

# 5.Plastic promotional counter stand pen with adhesive holder and chain.

# •Triangle table ballpoint pen counter stand with mobile holder and chain.

## 6. Table counter stand pen with string and base with card holder.

•Counter stand plastic ballpoint pen with sticky holder and chain.

•Counter stand ballpoint promotional pen with sticky holder and <u>chain.</u>

## •Counter stand promotional ballpoint pen with adhesive holder and chain.

# •Counter stand plastic ballpoint pen with strong adhesive base holder.

### •Counter stand ballpoint pen with holder and card holder.

•Spiral counter stand promotional pen with sticky notes paper pad.