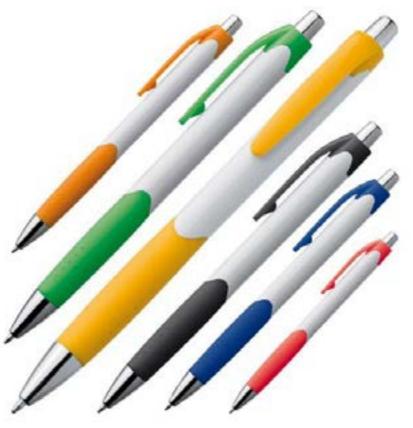

*





### PLASTIC BALLPOINT PEN WITH STYLUS AND MOBILE HOLDER.



# • PLASTIC PROMOTIONAL BALLPOINT PEN.





#### • PROMOTIONAL PLASTIC BALLPOINT PEN WITH METAL CLIP.



#### •ABS BALLPOINT PEN WITH METALLIC FINISH.





### •ABS BALLPOINT WITH METAL CLIP AND RUBBER FINISH.



# •PLASTIC BALLPOINT PEN WITH INSIDE LIGHT AND METAL CLIP WITH STYLUS.





#### •PLASTIC NON-SLIP PROMOTIONAL BALLPOINT PEN.



**•SWING BALLPOINT PEN WITH METAL CLIP.** 





### •ABS ANTIBACTERIAL PROMOTIONAL BALL PEN.



### **●PLASTIC NON-SLIP BALLPOINT PEN.**





#### **●PLASTIC BALLPOINT PEN.**



**3 in 1 PLASTIC PROMOTIONAL BALLPOINT PEN.** 







### •BALLPOINT PEN WITH LARGE CHROMED CLIP.



## **●PLASTIC BALLPOINT PEN.**





### • PLASTIC BALLPOINT PEN.





# •PLASTIC BALLPOINT PEN WITH GRIP ZONE.





### PLASTIC PROMOTIONAL PEN WITH STYLUS AND PEN HOLDER.



#### • PROMOTIONAL PLASTIC BALLPOINT PEN WITH MOBILE HOLDER.





## • PROMOTIONAL RIBBED PLASTIC PEN.





### • GERMAN DOCUMENTAL HIGH QUALITY BALLPOINT PEN.



### **•HIGH QUALITY PLASTIC PLASTIC PEN.**





### •HIGH QUALITY PROMOTIONAL PLASTIC BALLPOINT PEN.



# •STYLUS PLASTIC BALLPOINT PEN.





### •Black touch grip jacket with color clip ballpoint pen.









#### **MULTIFUNCTIONAL PLASTIC PEN.**

- 1.NECK STRAP.
- 2.LED LIGHT.
- **3.MEMO STICKY NOTES.**





#### **●2 IN 1 PEN AND HAND SANSITIZER SPRAYER.**



#### •PLASTIC GRIP BANNER PEN.





#### **2 IN 1 TAPE MEASURE WITH BALLPOINT PEN.**



## 4 IN 1 MINI LED LIGHT STYLUS BALLPOINT PEN WITH MOBILE HOLDER.





### 4 ink colores carabiner attachment promotiona