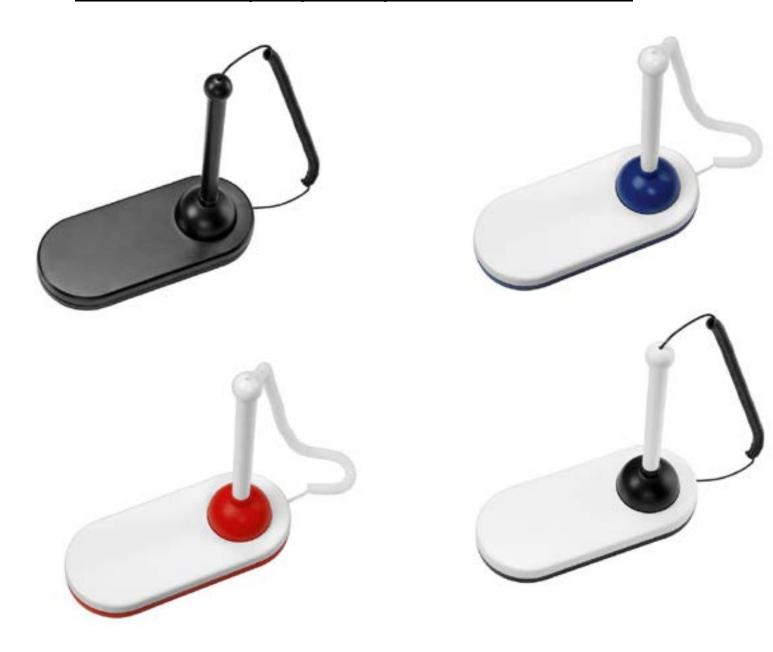

•Counter stand plastic ballpoint pen with sticky holder and chain.



•Counter stand ballpoint promotional pen with sticky holder and <u>chain.</u>







## •Counter stand promotional ballpoint pen with adhesive holder and chain.



# •Counter stand plastic ballpoint pen with strong adhesive base holder.





### •Counter stand ballpoint pen with holder and card holder.



•Spiral counter stand promotional pen with sticky notes paper pad.





### 7.Counter stand pen made from Bamboo with extendable cord master.





### 8.Counter stand pen made from recycled card board.







# 9.Counter stand plastic ballpoint pen with sticky big round holder base and chain.





### •Counter stand pen large pen holder and metal chain.



•Counter stand ballpoint pen with pen holder and metal chain.







# •ABS Plastic ballpoint pen with display and metal cord and metal chain.









•Schinder klick-Fix-Pen-Promo.





#### •ECO Friendly Bamboo ballpoint with stand magnetic base.141



•Desktop counter ballpoint pen with adhesive base and plastic coil.







### •Counter stand plastic ballpoint pen with signing pad and chain.









**00966568654916** 

00201094932932

Bahgat@theLegendary.info @ www.TheLegendary.info

f@♥in @LegendaryADLAND