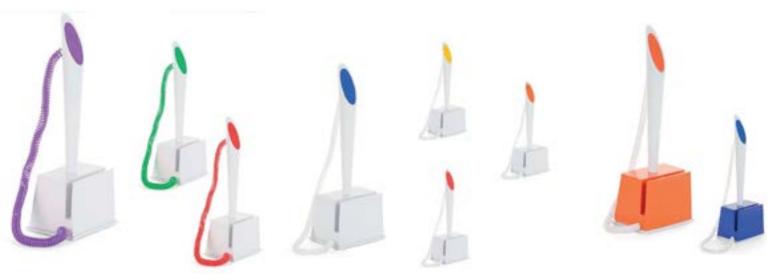

#### **COUNTER STAND PPENS.**

1.Plastic counter stand pen with adhesive holder and anti lost rope multi colours.

2.Counter stand gel pen with adhesive holder and chain.

# 3.Plastic promotional counter stand pen with adhesive holder and chain.

# 4.Plastic counter stand promotional pen with adhesive large round base and chain.

# 5.Plastic promotional counter stand pen with adhesive holder and chain.

# •Triangle table ballpoint pen counter stand with mobile holder and chain.

## 6. Table counter stand pen with string and base with card holder.

•Counter stand plastic ballpoint pen with sticky holder and chain.

•Counter stand ballpoint promotional pen with sticky holder and <u>chain.</u>

## •Counter stand promotional ballpoint pen with adhesive holder and chain.

# •Counter stand plastic ballpoint pen with strong adhesive base holder.

### •Counter stand ballpoint pen with holder and card holder.

•Spiral counter stand promotional pen with sticky notes paper pad.