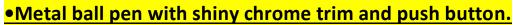

### Oxford Metal ball pen.

•Metal ball pen with push button action.

•Metal ballpoint pen with silver tip qnd chrome clip and with SHWARSKOV elements attatched.