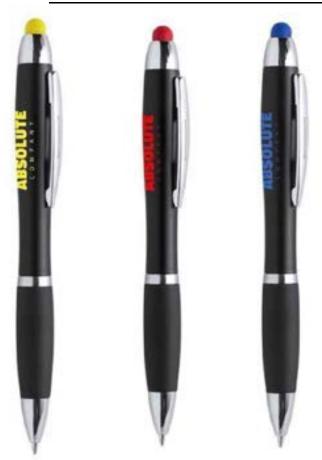

## **17.STYLUS METAL PPEN.White.**

## •Stylus metal pen multicolor.

## 18.STYLUS METAL PEN.Black.