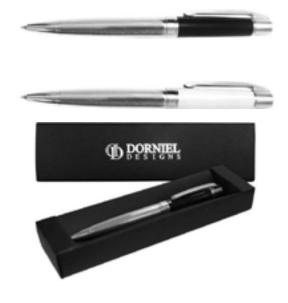

### DORNIEL metallic ball pen with gold plated tip and clip.

•DORNIEL mettalic ball pen with chrome clip and tip.

•Metallic ballpen with gold clip and tip.