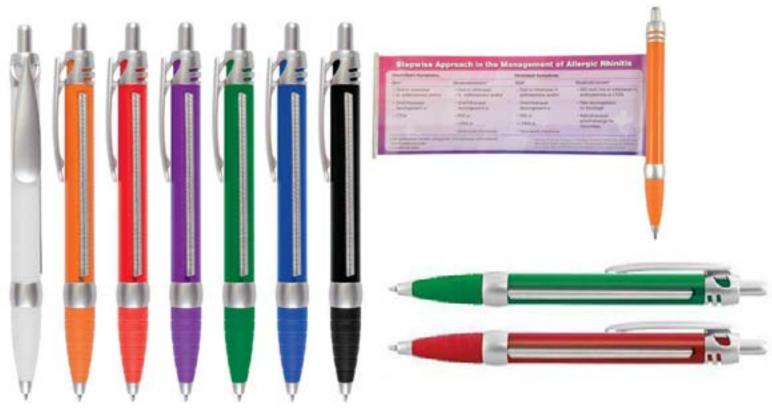

T PEN.** 







### •BALLPOINT PEN WITH LARGE CHROMED CLIP.



## **●PLASTIC BALLPOINT PEN.**





### • PLASTIC BALLPOINT PEN.





# •PLASTIC BALLPOINT PEN WITH GRIP ZONE.





### PLASTIC PROMOTIONAL PEN WITH STYLUS AND PEN HOLDER.



#### • PROMOTIONAL PLASTIC BALLPOINT PEN WITH MOBILE HOLDER.





## • PROMOTIONAL RIBBED PLASTIC PEN.





### • GERMAN DOCUMENTAL HIGH QUALITY BALLPOINT PEN.



### **•HIGH QUALITY PLASTIC PLASTIC PEN.**





### •HIGH QUALITY PROMOTIONAL PLASTIC BALLPOINT PEN.



# •STYLUS PLASTIC BALLPOINT PEN.





### •Black touch grip jacket with color clip ballpoint pen.









#### **MULTIFUNCTIONAL PLASTIC PEN.**

- 1.NECK STRAP.
- 2.LED LIGHT.
- **3.MEMO STICKY NOTES.**





#### **●2 IN 1 PEN AND HAND SANSITIZER SPRAYER.**



#### •PLASTIC GRIP BANNER PEN.





#### **2 IN 1 TAPE MEASURE WITH BALLPOINT PEN.**



## 4 IN 1 MINI LED LIGHT STYLUS BALLPOINT PEN WITH MOBILE HOLDER.





### 4 ink colores carabiner attachment promotional pen.





### • • PEN USB FLASH MEMORY.

●METAL BALLPOINT PEN SHAPE USB FLASH MEMORY 16,32,64 GB WITH STYLUS.





## •HIGH QUALITY METAL TOUCH SCREEN STYLUS BALLPOINT PEN WITH USB FLASH MEMORY.







## •HIGH QUALITY METAL TOUCH SCREEN STYLUS BALLPOINT PEN WITH USB FLASH MEMORY.



•HIGH QUALITY MULTIFUNCTIONAL METAL PEN:

#### 1.STYLUS TOUCH SCREEN.2.LASER POINTER.3.USB FLASH







## ●METAL BALLPOINT PEN WITH LASER POINTER AND USB FLASH MEMORY.



•3 IN 1 METAL BALLPOINT PEN WITH STYLUS TOUCH SCREEN AND USB FLASH MEMORY.







## •HIGH QUALITY METAL BALLPOINT PEN STYLUS TOUCH SCREEN WITH USB FLASH MEMORY.