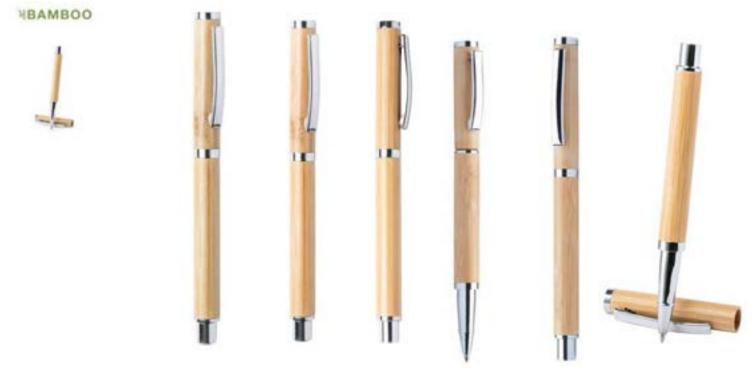

#### **BAMBOO ROLLER BALL PEN.**

# ECO NEUTRAL MADE FROM BAMBOO BALLPOINT AND ROLLERBALL PEN SET AND SHINY RECYCLED BRASS.

#### **ECO NEUTRAL BAMBOO BALLPOINT AND ROLLER PEN SET IN CARDBOARD GIFT BOX.**