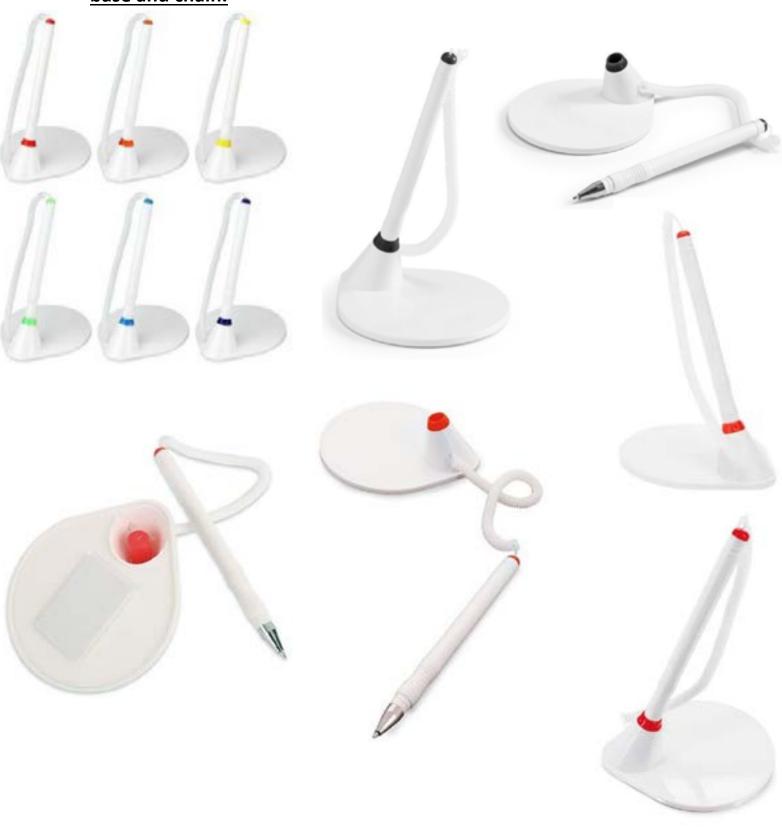

# •Triangle table ballpoint pen counter stand with mobile holder and chain.

## 6. Table counter stand pen with string and base with card holder.

•Counter stand plastic ballpoint pen with sticky holder and chain.

•Counter stand ballpoint promotional pen with sticky holder and <u>chain.</u>

## •Counter stand promotional ballpoint pen with adhesive holder and chain.

# •Counter stand plastic ballpoint pen with strong adhesive base holder.

### •Counter stand ballpoint pen with holder and card holder.

•Spiral counter stand promotional pen with sticky notes paper pad.

### •Counter stand pen large pen holder and metal chain.

•Counter stand ballpoint pen with pen holder and metal chain.

# •ABS Plastic ballpoint pen with display and metal cord and metal chain.

•Schinder klick-Fix-Pen-Promo.

#### •ECO Friendly Bamboo ballpoint with stand magnetic base.141

•Desktop counter ballpoint pen with adhesive base and plastic coil.

### •Counter stand plastic ballpoint pen with signing pad and chain.

**00966568654916** 

00201094932932

Bahgat@theLegendary.info @ www.TheLegendary.info

f@♥in @LegendaryADLAND