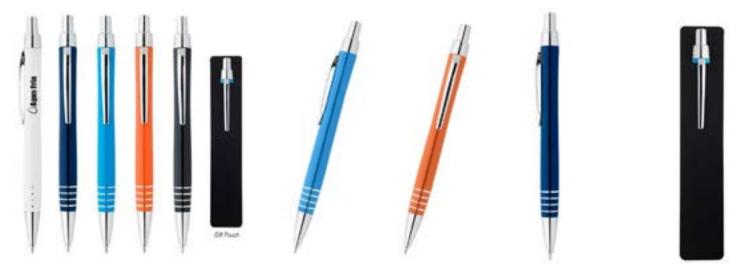

ballpoint pen.



## 21.METAL BALLPOINT PEN.





#### **22.CLICKER METAL PEN WITH MOBILE HOLDER.**



#### **23.TRIANGLE ALUMINIUM BALLPOINT PEN.**



#### **24.TWIST METAL BALLPOINT PEN.**





# •3 in 1 Metal rubber body ballpoint and stylus touch screen with <u>mobil</u>









31.UMA rotractable ballpoint LUMOS GUM METAL PENwith soft touch and chromed clip.





•UMA vip GUM metal ballpoint pen with soft touch-Black.







#### UMA MESH premium metal ballpoint pen.



•UMA BLACK FOREST Gift set of 2 premium metal ballpoint pen.







#### •UMA MESH PREMIUM metal ballpoint pen.







#### Metal ballpoint pen with metal tip and clip and shining



## Chrome. • Aluminium rollerball with soft touch finish and metal clip.









#### Aluminium ballpoint pen with push up mechanism.



Aluminium ballpoint pen with brushed stainless steel finish.



Metal ballpoint pen with shiny chrome clip.







## Aluminium metal ballpoint pen with push up mechanism.





#### 32.METAL ROLLER PEN with clip and gift box..



#### **CEDAR RCS CERTIFIED RECYCLED ALUMINIUM PEN SET.**







#### **DELUXE PEN SET.**

Stylus ballpoint pen and stylus rollerball pen gift set.



#### **DELUXE PEN SET.**

Ballpoint and roller ball pen gift set.







#### **EXECUTIVE PEN SET.**

Stylus rollerball pen with ballpoint pen with PU leather pouch in premium gift box.



#### **HERITAGE PEN SET.**

Ballpoint and rollerball pen set in gift box.







#### **LAUZERN PEN SET.**

## Ballpoint and pencil pen set in gift box.



#### **DELUXE PEN SET IN PU POUCH.**







#### **DELUXE A5 NOTEBOOK AND