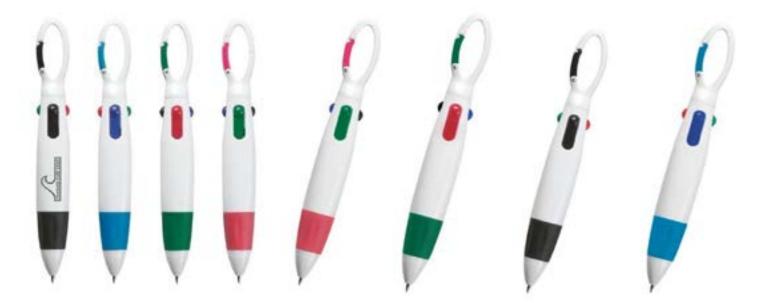

PLASTIC PROMOTIONAL PEN WITH STYLUS AND PEN HOLDER.



#### • PROMOTIONAL PLASTIC BALLPOINT PEN WITH MOBILE HOLDER.





## • PROMOTIONAL RIBBED PLASTIC PEN.





### • GERMAN DOCUMENTAL HIGH QUALITY BALLPOINT PEN.



### **•HIGH QUALITY PLASTIC PLASTIC PEN.**





### •HIGH QUALITY PROMOTIONAL PLASTIC BALLPOINT PEN.



# •STYLUS PLASTIC BALLPOINT PEN.





### •Black touch grip jacket with color clip ballpoint pen.









#### **MULTIFUNCTIONAL PLASTIC PEN.**

- 1.NECK STRAP.
- 2.LED LIGHT.
- **3.MEMO STICKY NOTES.**





#### **●2 IN 1 PEN AND HAND SANSITIZER SPRAYER.**



#### •PLASTIC GRIP BANNER PEN.





#### **2 IN 1 TAPE MEASURE WITH BALLPOINT PEN.**



## 4 IN 1 MINI LED LIGHT STYLUS BALLPOINT PEN WITH MOBILE HOLDER.





### 4 ink colores carabiner attachment promotional pen.





### • • PEN USB FLASH MEMORY.

●METAL BALLPOINT PEN SHAPE USB FLASH MEMORY 16,32,64 GB WITH STYLUS.





## •HIGH QUALITY METAL TOUCH SCREEN STYLUS BALLPOINT PEN WITH USB FLASH MEMORY.







## •HIGH QUALITY METAL TOUCH SCREEN STYLUS BALLPOINT PEN WITH USB FLASH MEMORY.



•HIGH QUALITY MULTIFUNCTIONAL METAL PEN:

#### 1.STYLUS TOUCH SCREEN.2.LASER POINTER.3.USB FLASH







## ●METAL BALLPOINT PEN WITH LASER POINTER AND USB FLASH MEMORY.



•3 IN 1 METAL BALLPOINT PEN WITH STYLUS TOUCH SCREEN AND USB FLASH MEMORY.







## •HIGH QUALITY METAL BALLPOINT PEN STYLUS TOUCH SCREEN WITH USB FLASH MEMORY.





## ●METAL BALLPOINT PEN WITH USB FLASH MEMORY.





## ballpoint pen with USB flash PLASTIC.





# <u>Diamond Rhinestone ballpoint pen with USB flash memory drive</u> and stylus tou