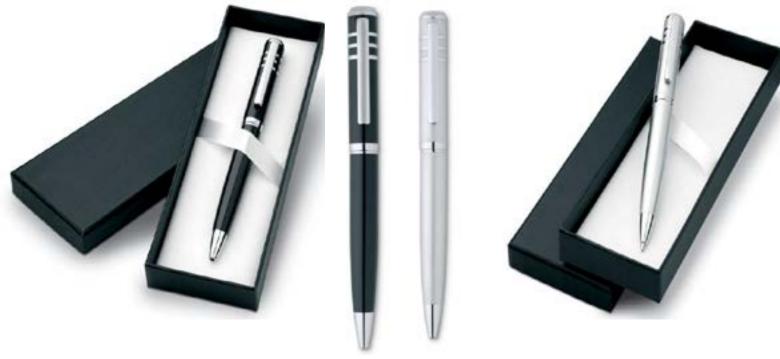

#### **1.METAL TWIST PEN BLACK AND WHITE.**

### •Metal ballpoint pen.

•Metal roller pen.

### Oxford Metal ball pen.

•Metal ball pen with push button action.

•Metal ballpoint pen with silver tip qnd chrome clip and with SHWARSKOV elements attatched.