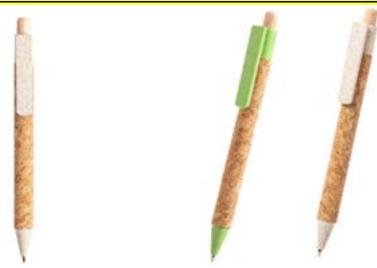

### CORK BODY/WHEAT STRAW CLIP AND ACCESSORIES PUSH BUTTON MECHANISM BALLPOINT PEN.