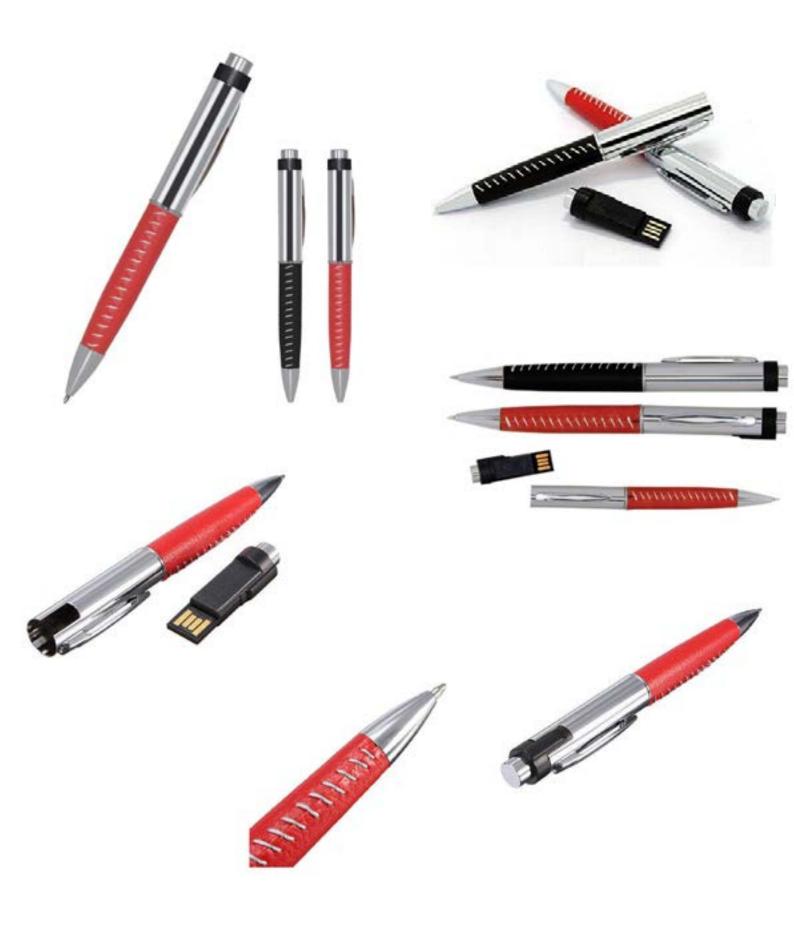

B WITH STYLUS.





## •HIGH QUALITY METAL TOUCH SCREEN STYLUS BALLPOINT PEN WITH USB FLASH MEMORY.







## •HIGH QUALITY METAL TOUCH SCREEN STYLUS BALLPOINT PEN WITH USB FLASH MEMORY.



•HIGH QUALITY MULTIFUNCTIONAL METAL PEN:

#### 1.STYLUS TOUCH SCREEN.2.LASER POINTER.3.USB FLASH







## ●METAL BALLPOINT PEN WITH LASER POINTER AND USB FLASH MEMORY.



•3 IN 1 METAL BALLPOINT PEN WITH STYLUS TOUCH SCREEN AND USB FLASH MEMORY.







## •HIGH QUALITY METAL BALLPOINT PEN STYLUS TOUCH SCREEN WITH USB FLASH MEMORY.





## ●METAL BALLPOINT PEN WITH USB FLASH MEMORY.





## ballpoint pen with USB flash PLASTIC.





# <u>Diamond Rhinestone ballpoint pen with USB flash memory drive</u> and stylus touch screen.







### Metal with leather ballpoint pen with USB flash memory drive. 121







### Wooden Bamboo ballpoint pen with USB flash memory drive.





## Metal twist action ballpoint pen with USB flash memory drive and stylus touch screen.







### Metal ballpoint pen with USB flash memory drive.







#### **COUNTER STAND PPENS.**

1.Plastic counter stand pen with adhesive holder and anti lost rope multi colours.





2.Counter stand gel pen with adhesive holder and chain.







# 3.Plastic promotional counter stand pen with adhesive holder and chain.





# 4.Plastic counter stand promotional pen with adhesive large round base and chain.







# 5.Plastic promotional counter stand pen with adhesive holder and chain.







# •Triangle table ballpoint pen counter stand with mobile holder and chain.





## 6. Table counter stand pen with string and base with ca