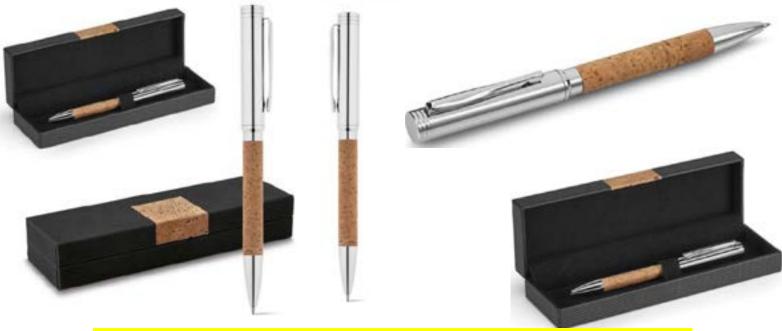

#### Ballpoint pen in cork and metal with twist mechanism.

Metal ballpoint pen with twist mechanism and metal roller ball pen with open cape gift set in cork box.