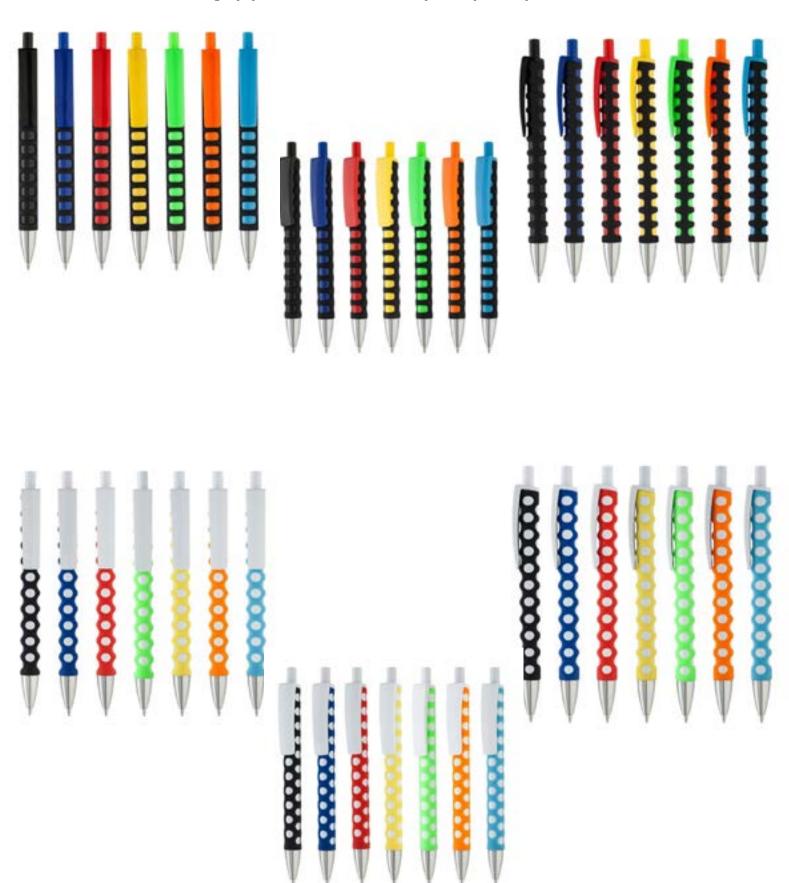

EN WITH METAL CLIP.** 





### •ABS ANTIBACTERIAL PROMOTIONAL BALL PEN.



### **●PLASTIC NON-SLIP BALLPOINT PEN.**





#### **●PLASTIC BALLPOINT PEN.**



**3 in 1 PLASTIC PROMOTIONAL BALLPOINT PEN.** 







### •BALLPOINT PEN WITH LARGE CHROMED CLIP.



## **●PLASTIC BALLPOINT PEN.**





### • PLASTIC BALLPOINT PEN.





# •PLASTIC BALLPOINT PEN WITH GRIP ZONE.





### PLASTIC PROMOTIONAL PEN WITH STYLUS AND PEN HOLDER.



#### • PROMOTIONAL PLASTIC BALLPOINT PEN WITH MOBILE HOLDER.





## • PROMOTIONAL RIBBED PLASTIC PEN.





### • GERMAN DOCUMENTAL HIGH QUALITY BALLPOINT PEN.



### **•HIGH QUALITY PLASTIC PLASTIC PEN.**





### •HIGH QUALITY PROMOTIONAL PLASTIC BALLPOINT PEN.



# •STYLUS PLASTIC BALLPOINT PEN.





### •Black touch grip jacket with color clip ballpoint pen.









#### **MULTIFUNCTIONAL PLASTIC PEN.**

- 1.NECK STRAP.
- 2.LED LIGHT.
- **3.MEMO STICKY NOTES.**





#### **●2 IN 1 PEN AND HAND SANSITIZER SPRAYER.**



#### •PLASTIC GRIP BANNER PEN.





#### **2 IN 1 TAPE MEASURE WITH BALLPOINT PEN.**



## 4 IN 1 MINI LED LIGHT STYLUS BALLPOINT PEN WITH MOBILE HOLDER.





### 4 ink colores carabiner attachment promotional pen.





### • • PEN USB FLASH MEMORY.

●METAL BALLPOINT PEN SHAPE USB FLASH MEMORY 16,32,64 GB WITH STYLUS.





## •HIGH QUALITY METAL TOUCH SCREEN STYLUS BALLPOINT PEN WITH USB FLASH MEMORY.







## •HIGH QUALITY METAL TOUCH SCREEN STYLUS BALLPOINT PEN WITH USB FLASH MEMORY.



•HIGH QUALITY MULTIFUNCTIONAL METAL PEN:

#### 1.STYLUS TOUCH SCREEN.2.LASER POINTER.3.USB FLASH







## ●METAL BALLPOINT PEN WITH LASER POI