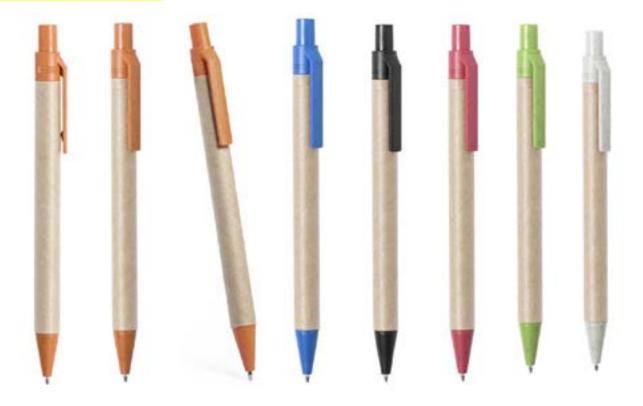

### RECYCLED CARDBOARD/WHEAT STRAW/ABS PUSH UP MECHANISM BALLPOINT PEN.

# BAMBOO/PLA(POLYLACTIC ACID) BALLPOINT WITH PUSH UP MECHANISM PEN.

RECYCLED CARDBOARD BODY/WHEAT BODY/ BAMBOO GRIP AND CLIP AND ACCESSORIES.