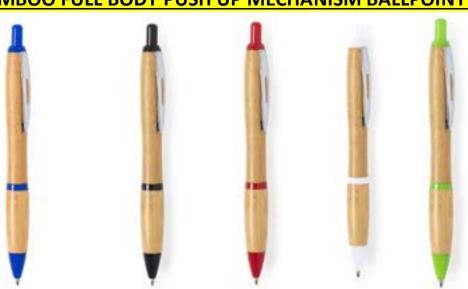

MODERN SET OF BALLPOINT PEN AND PENCIL WITH STYLIUS MADE FROM FSC CERTIFIED BAMBOO WITH FSC CERTIFIED GIFT BOX.



BALLPOINT PEN WITH PUSH BUTTON MECHANISM CORK BARREL, TIP, CLIP AND PUSH BUTTON IN WHEAT STRAW.







#### WHEAT STRAW BALLPOINT PEN.





WHEAT STRAW/ABS BALLPOINT PEN.





**BAMBOO/WHEAT STRAW BALLPOINT PEN.** 







#### WHEAT STRAW/ABS BALLPOINT PEN.



#### BAMBOO/WHEAT STRAW BALLPOINTPEN WITH MOBILE HOLDER.



### WHEAT STRAW/ABS BALLPOINT PEN.





HBAMBOO



### BAMBOO/WHEAT STRAW BALLPOINT PEN BODY OF BAMBOO, TIP OF WHEAT STRAW AND METAL CLIP.



















#### **BAMBOO BODY WITH DIE CUT CLIP AND CHROME FINISHING BALLPOINT PEN.**

BAMBOO





#### WHEAT STRAW/ABS BALLPOINT PEN.

WHEAT



#### BAMBOO FULL BODY PUSH UP MECHANISM BALLPOINT PEN.

**НВАМВОО** 





### RECYCLED CARDBOARD/WHEAT STRAW/ABS PUSH UP MECHANISM BALLPOINT PEN.





### BAMBOO BODY BALLPOINT PEN PUSH UP MECHANISM WITH CHROME CLIP.





#### CORK AND METAL CHROME FINISHED BALLPOINT PEN.







# BAMBOO/PLA(POLYLACTIC ACID) BALLPOINT WITH PUSH UP MECHANISM PEN.





RECYCLED CARDBOARD BODY/WHEAT BODY/ BAMBOO GRIP AND CLIP AND ACCESSORIES.









### CORK BODY/WHEAT STRAW CLIP AND ACCESSORIES PUSH BUTTON MECHANISM BALLPOINT PEN.





# BAMBO BODY/CHROME ACCESSORIES AND CLIP WITH STYLUS AND PUSH UP MECHANISM BALLPOINT PEN.







#### WHEAT STRAW FULL BODY PUSH UP MECHANISM BALLPOINT PEN.





# BAMBOO BODY/WHEAT STRAW CLIP AND ACCESSORIES PUSH UP MECHANISM BALLPOINT PEN.







#### BAMBOO/WHEAT STRAW PUSH UP MECHANISM BALLPOINT PEN.







RECYCLED CARDBOARD BARREL/NATURA