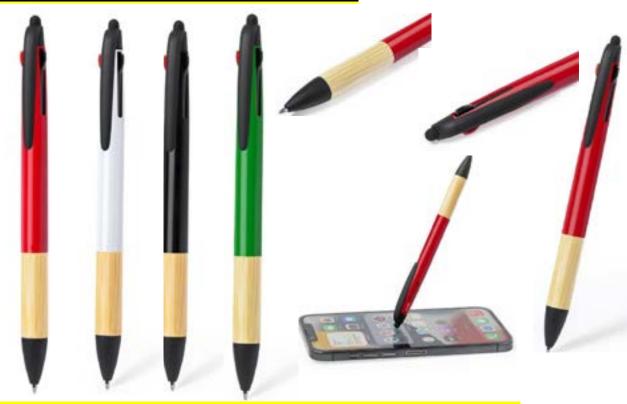

### PUSH UP MECHANISM BALLPOINT PEN MADE FROM BAMBOO WITH THREE DIFFERENT INK(BLUE, RED, BLACK).

**HBAMBOO** 

ALUMINIUM BARREL PUSH UP MECHANISM BALLPOINT PEN WITH BAMBOO GRIP WITH STYLUS.

ALUMINIUM