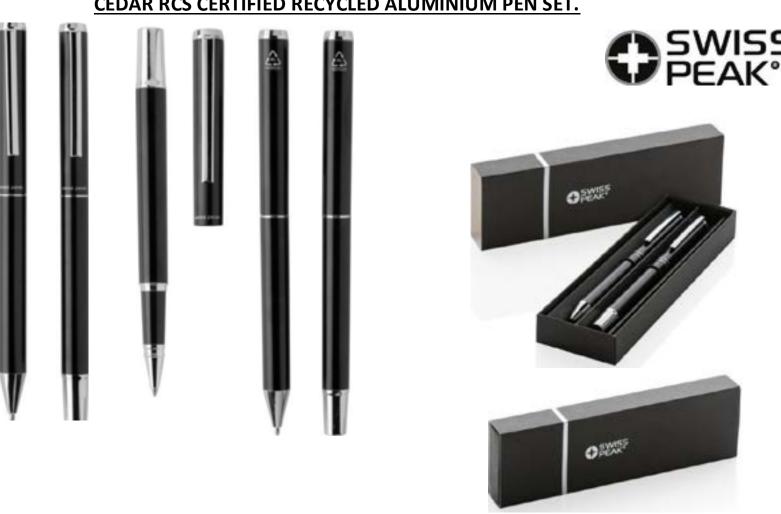

A rotractable ballpoint LUMOS GUM METAL PENwith soft touch and chromed clip.





•UMA vip GUM metal ballpoint pen with soft touch-Black.







#### UMA MESH premium metal ballpoint pen.



•UMA BLACK FOREST Gift set of 2 premium metal ballpoint pen.







#### •UMA MESH PREMIUM metal ballpoint pen.







#### Metal ballpoint pen with metal tip and clip and shining



## Chrome. • Aluminium rollerball with soft touch finish and metal clip.









#### Aluminium ballpoint pen with push up mechanism.



Aluminium ballpoint pen with brushed stainless steel finish.



Metal ballpoint pen with shiny chrome clip.







## Aluminium metal ballpoint pen with push up mechanism.





#### 32.METAL ROLLER PEN with clip and gift box..



#### **CEDAR RCS CERTIFIED RECYCLED ALUMINIUM PEN SET.**







#### **DELUXE PEN SET.**

Stylus ballpoint pen and stylus rollerball pen gift set.



#### **DELUXE PEN SET.**

Ballpoint and roller ball pen gift set.







#### **EXECUTIVE PEN SET.**

Stylus rollerball pen with ballpoint pen with PU leather pouch in premium gift box.



#### **HERITAGE PEN SET.**

Ballpoint and rollerball pen set in gift box.







#### **LAUZERN PEN SET.**

## Ballpoint and pencil pen set in gift box.



#### **DELUXE PEN SET IN PU POUCH.**







#### **DELUXE A5 NOTEBOOK AND PEN SET.**









#### Set of 2 premium mesh metal pens. Made in Germany.





#### **NORA-GIFT SET OF BALLPOINT AND ROLLER PEN SET.**



#### TROFA-SET OF METAL BALLPOINT AND ROLLER PEN.





# NYBRO-SET OF BALLPOINT AND ROLLER PEN MADE OF COPPER WITH STAINLESS STEEL BARREL.







# A