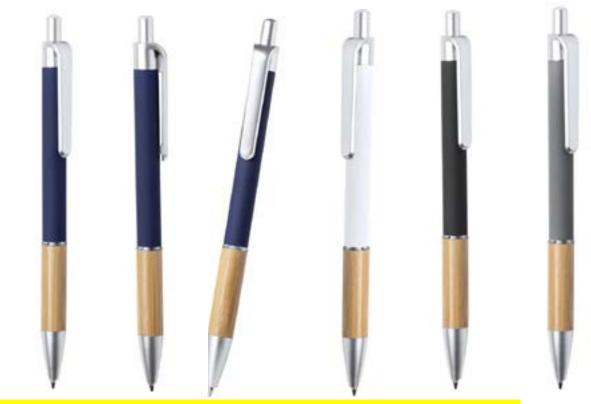

### •Twist ballpoint meta pen with bamboo on the clip.

### Natural ECO friendly Bamboo grip and Aluminium barrel with matte finish, metal clip and transparent ring.