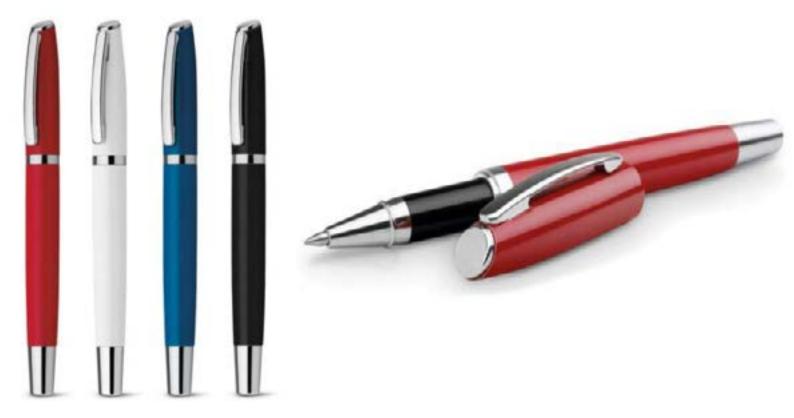

LER PEN SET.**







# •HIGH QUALITY METAL TWIST PEN COVERED WITH VERY SPECIAL PU MATERIAL.



#### • METAL BALLPOINT AND ROLLERBALL PEN SET.







### **●OLYMPIA TWIST METAL PEN WITH BOX.**



# **●METAL TWIST BALLPOINT PEN.**





## **●METAL TWIST BALLPOINT PEN.**



# •BLUE METAL BALLPOINT PEN.





### **●METAL TWIST BALLPOINT PEN WITH BOX.**



•METAL ROLLER AND BALL PEN WITH GOLD TRIMS SET.





# ● ROLLER PEN IN A MATTE BODY WITH MATTE CHROME TRIMS AND A UNIQUE MAGNETIC COVER.



#### **●METAL TETWIST BALLPOINT PEN.**







## **•SET OF ROLLER BALL AND BALLPOINT PEN.**



# **●METAL BALLPOINT PEN.**





#### **• EXECUTIVE METAL BALLPOINT PEN.**



### •GLOSSY METAL BALLPOINT PEN WITH CHROME TIP.





# •HECTOR TWIST METAL BALLPOINT PEN.



### •ALUMINIUM ROLLER WITH CLIP PEN.





### **●METAL BALLPOINT PEN.**



# **●METAL TWIST BALLPOINT PEN.**





#### **•STYLUS METAL BALLPOINT PEN IN PLASTIC TUBE.**



## •STYLUS METAL BALLPOINT PEN IN PAPER BOX.







### **●METAL PEN WITH CARABINER.**



7 in 1 MULTIFUNCTIONAL BALLPOINT PEN.





• • PLASTIC PROMOTIONAL PENS.



#### **1.UMA STRIPE PLASTIC PEN.**



### **2.TWIST WHITE SWAN PROMOTIONAL PLASTIC PEN.**





### 3.TWIST BLACK SWAN PROMOTIONAL PLASTIC PEN.



**4.TWIST COLOUR SWAN PROMOTIONAL PLASTIC PEN.** 





## PROMOTIONAL TWIST PLASTIC PEN.





# PROMOTIONAL PLASTIC PEN.





### **BIG LOGO PROMOTIONAL PLASTIC PEN.**





#### **MAXIMA ETHIC PEN.**





## **MAXIMA TAG PENS METALLIC COLOURS.**



### **BBALLPOINT PEN WITH STYLUS.**





## PROMOTIONAL PLASTIC PEN.



# TWIST PROMOTIONAL PLASTIC BALLPO