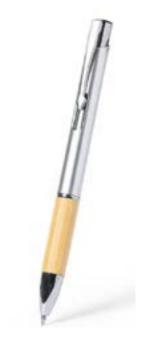

### Aluminium metal ballpoint with Bamboo grip and metal clip with push button mechanism.