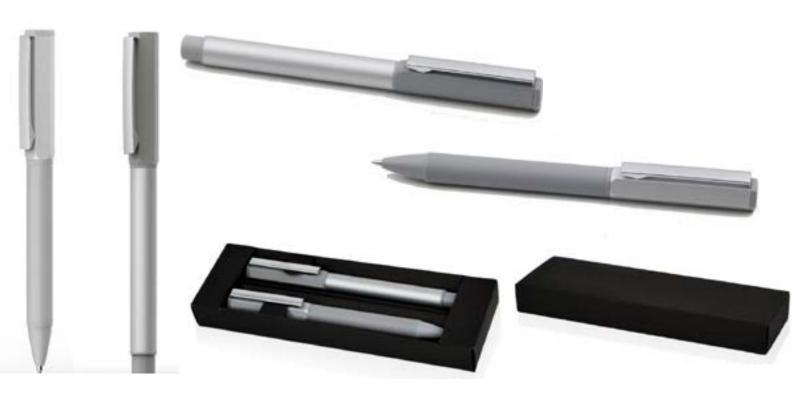

ROLLER PEN with clip and gift box..



#### **CEDAR RCS CERTIFIED RECYCLED ALUMINIUM PEN SET.**







#### **DELUXE PEN SET.**

Stylus ballpoint pen and stylus rollerball pen gift set.



#### **DELUXE PEN SET.**

Ballpoint and roller ball pen gift set.







#### **EXECUTIVE PEN SET.**

Stylus rollerball pen with ballpoint pen with PU leather pouch in premium gift box.



#### **HERITAGE PEN SET.**

Ballpoint and rollerball pen set in gift box.







#### **LAUZERN PEN SET.**

## Ballpoint and pencil pen set in gift box.



#### **DELUXE PEN SET IN PU POUCH.**







#### **DELUXE A5 NOTEBOOK AND PEN SET.**









#### Set of 2 premium mesh metal pens. Made in Germany.





#### **NORA-GIFT SET OF BALLPOINT AND ROLLER PEN SET.**



#### TROFA-SET OF METAL BALLPOINT AND ROLLER PEN.





# NYBRO-SET OF BALLPOINT AND ROLLER PEN MADE OF COPPER WITH STAINLESS STEEL BARREL.







# ALUM8NIUM METAL BALLPOINT PEN AND PENCIL SET IN METAL GIFT BOX.





# HIGH QUALITY METAL BALLPOINT AND ROLLER BALL PEN IN PULEATHER GIFT POUCH.



#### TWIST METAL BALLPOINT AND ROLLER BALL PEN SET IN GIFT BOX.







#### **● METAL AND IMITATION LEATHER ROLLER PEN.**



## ●METAL ROLLER AND BALLPOINT PEN SET IN GIFT BOX.





#### TWIST METAL BALLPOINT AND ROLLER BALL PEN SET IN GIFT BOX.



#### METAL BALLPOINT AND ROLLER BALL PEN SET IN GIFT BOX.



#### **CARBON FIBER AND BRASS BALLPOINT AND ROLLER PEN SET IN GIFT BOX.**







## METAL BALLPOINT AND ROLLER BALL PEN SET WITH EXTRA REFILL IN GIFT BOX.



# ALUMINIUM BALLPOINT PEN WITH TWIST ACTION AND ROLLER BALL PEN IN CARDBOARD BOX.