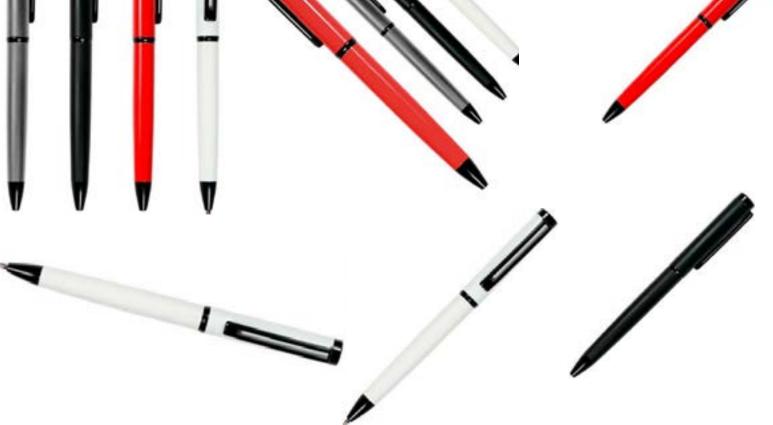

and clip





#### 9.METAL BALLPOINT PEN.





## 10.METAL CRYSTAL PEN-with or without stylus touch screen.







#### **13.MATTE SILVER BALLPOINT PEN.**



## 14.LOGO METAL BALLPOINT PEN.





## 16.METAL BALLPOINT PEN.



## **17.STYLUS METAL PPEN.White.**



## •Stylus metal pen multicolor.





## 18.STYLUS METAL PEN.Black.



## 19.STYLUS METAL PUSH PEN.





#### **20.METAL ALUMINIUM BALLPOINT PEN.**



## Soft touch rubberized coated métal ballpoint pen.





#### •Push button Aluminium with anodised finish ballpoint pen.



## 21.METAL BALLPOINT PEN.





#### **22.CLICKER METAL PEN WITH MOBILE HOLDER.**



#### **23.TRIANGLE ALUMINIUM BALLPOINT PEN.**



#### **24.TWIST METAL BALLPOINT PEN.**





# •3 in 1 Metal rubber body ballpoint and stylus touch screen with <u>mobil</u>









31.UMA rotractable ballpoint LUMOS GUM METAL PENwith soft touch and chromed clip.





•UMA vip GUM metal ballpoint pen with soft touch-Black.







#### UMA MESH premium metal ballpoint pen.



•UMA BLACK FOREST Gift set of 2 premium metal ballpoint pen.







#### •UMA MESH PREMIUM metal ballpoint pen.







#### Metal ballpoint pen with metal tip and clip and shining



## Chrome. • Aluminium rollerball with soft touch finish and metal clip.









#### Aluminium ballpoint pen with push up mechanism.



Aluminium ballpoint pen with brushed stainless steel finish.



Metal ballpoint pen with shiny chrome clip.







## Aluminium metal ballpoint pen with push up mechanism.





#### 32.METAL ROLLER PEN with clip and gift box..



#### **CEDAR RCS CERTIFIED RECYCLED ALUMINIUM P