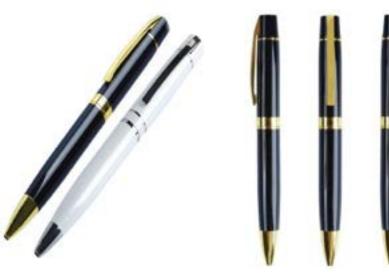

### Oxford Metal ball pen.

•Metal ball pen with push button action.

•Metal ballpoint pen with silver tip qnd chrome clip and with SHWARSKOV elements attatched.