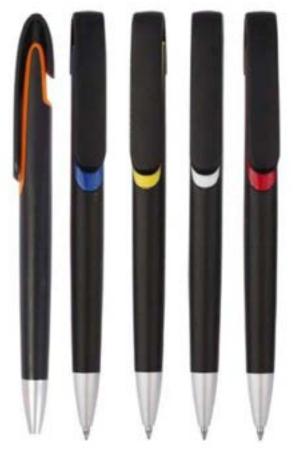

#### 7.METAL TWIST BALLPOINT PEN.

# •Metal ballpoint Premium ballpoint pen with twist action and chrome tip.