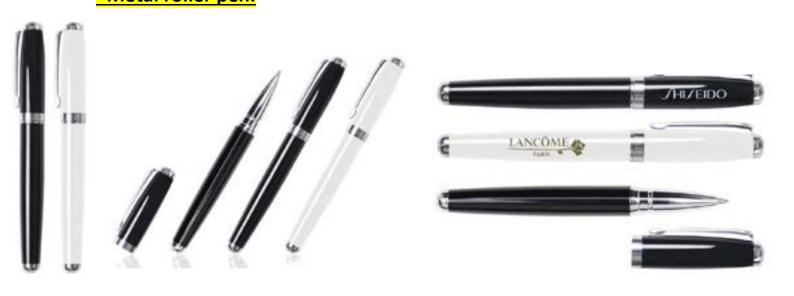

# Pens (Different kinds of pens) Promotional Gift items





- C
- -
- 00966568654916
- and the
- 00201094932932
- ☑ Bahgat@theLegendary.info
- www.TheLegendary.info

### ●●●METAL PENS.

#### **1.METAL TWIST PEN BLACK AND WHITE.**









### •Metal ballpoint pen.

•Metal roller pen.





### Oxford Metal ball pen.

















•Metal ball pen with push button action.



•Metal ballpoint pen with silver tip qnd chrome clip and with SHWARSKOV elements attatched.







### DORNIEL metallic ball pen with gold plated tip and clip.



•DORNIEL mettalic ball pen with chrome clip and tip.





•Metallic ballpen with gold clip and tip.







### •Twist ballpoint meta pen with bamboo on the clip.





### Natural ECO friendly Bamboo grip and Aluminium barrel with matte finish, metal clip and transparent ring.





### SPIRIT LEVEL PEN OF BAMBOO WITH 7CM RULER AND STYLUS, PHILIPS HEAD, FLAT HEAD SCREW DRIVER BITS.



BAMBOO AND STAINLESS STEEL BALLPOINT PEN IN BAMBOO GIFT BOX.





#### **BAMBOO ROLLER BALL PEN.**



# ECO NEUTRAL BALLPOINT PEN PUSH UP MECHANISM BODY FROM BAMBOO AND TIP OF WHEAT STRAW PEN.