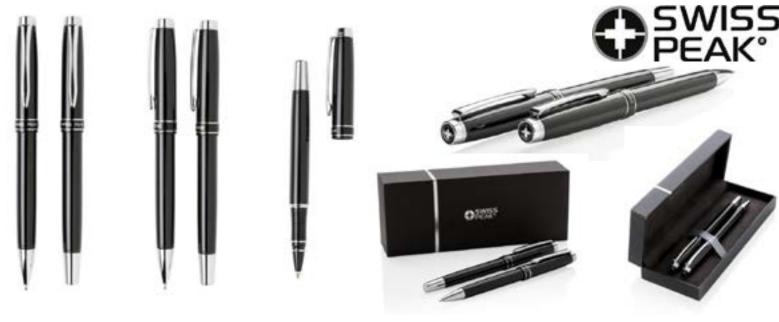

#### 9.METAL BALLPOINT PEN.

## 10.METAL CRYSTAL PEN-with or without stylus touch screen.

#### **13.MATTE SILVER BALLPOINT PEN.**

## 14.LOGO METAL BALLPOINT PEN.

## 16.METAL BALLPOINT PEN.