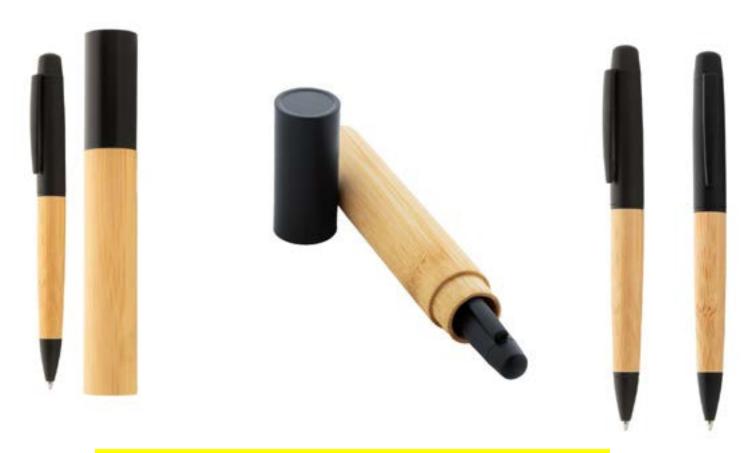

### •Twist ballpoint meta pen with bamboo on the clip.

### Natural ECO friendly Bamboo grip and Aluminium barrel with matte finish, metal clip and transparent ring.