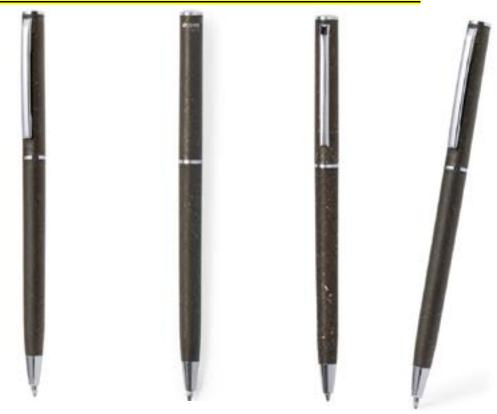

### Natural ECO friendly Bamboo grip and Aluminium barrel with matte finish, metal clip and transparent ring.