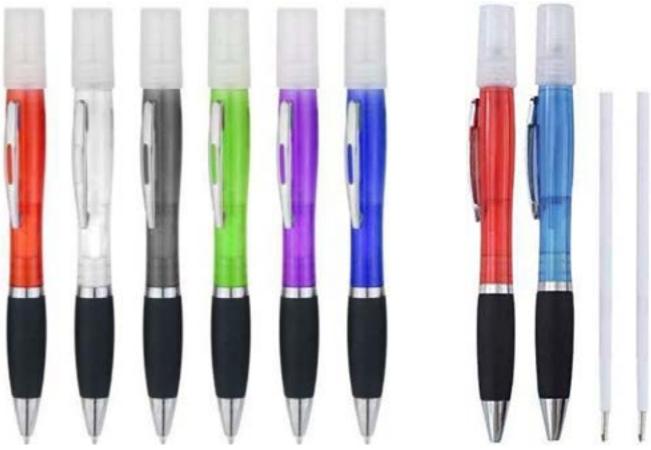

in 1 PLASTIC PROMOTIONAL BALLPOINT PEN.** 







### •BALLPOINT PEN WITH LARGE CHROMED CLIP.



## **●PLASTIC BALLPOINT PEN.**





### • PLASTIC BALLPOINT PEN.





# •PLASTIC BALLPOINT PEN WITH GRIP ZONE.





### PLASTIC PROMOTIONAL PEN WITH STYLUS AND PEN HOLDER.



#### • PROMOTIONAL PLASTIC BALLPOINT PEN WITH MOBILE HOLDER.





## • PROMOTIONAL RIBBED PLASTIC PEN.





### • GERMAN DOCUMENTAL HIGH QUALITY BALLPOINT PEN.



### **•HIGH QUALITY PLASTIC PLASTIC PEN.**





### •HIGH QUALITY PROMOTIONAL PLASTIC BALLPOINT PEN.



# •STYLUS PLASTIC BALLPOINT PEN.





### •Black touch grip jacket with color clip ballpoint pen.









#### **MULTIFUNCTIONAL PLASTIC PEN.**

- 1.NECK STRAP.
- 2.LED LIGHT.
- **3.MEMO STICKY NOTES.**





#### **●2 IN 1 PEN AND HAND SANSITIZER SPRAYER.**



#### •PLASTIC GRIP BANNER PEN.





#### **2 IN 1 TAPE MEASURE WITH BALLPOINT PEN.**



## 4 IN 1 MINI LED LIGHT STYLUS BALLPOINT PEN WITH MOBILE HOLDER.





### 4 ink colores carabiner attachment promotional pen.





### • • PEN USB FLASH MEMORY.

●METAL BALLPOINT PEN SHAPE USB FLASH MEMORY 16,32,64 GB WITH STYLUS.





## •HIGH QUALITY METAL TOUCH SCREEN STYLUS BALLPOINT PEN WITH USB FLASH MEMORY.







## •HIGH QUALITY METAL TOUCH SCREEN STYLUS BALLPOINT PEN WITH USB FLASH MEMORY.



•HIGH QUALITY MULTIFUNCTIONAL METAL PEN:

#### 1.STYLUS TOUCH SCREEN.2.LASER POINTER.3.USB FLASH







## ●METAL BALLPOINT PEN WITH LASER POINTER AND USB FLASH MEMORY.



•3 IN 1 METAL BALLPOINT PEN WITH STYLUS TOUCH SCREEN AND USB FLASH MEMORY.







## •HIGH QUALITY METAL BALLPOINT PEN STYLUS TOUCH