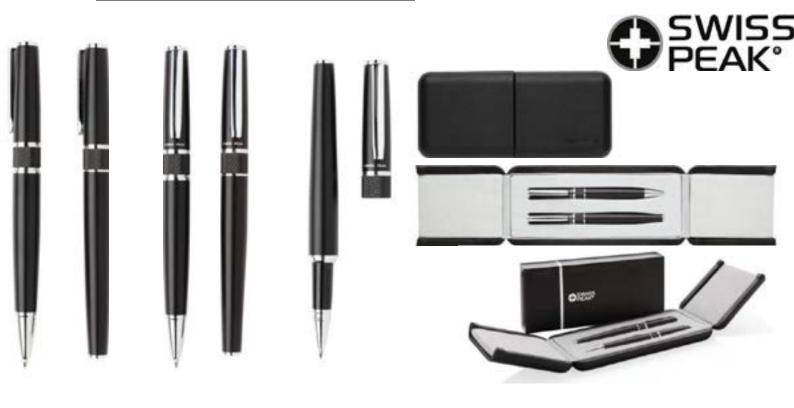

premium metal ballpoint pen.



•UMA BLACK FOREST Gift set of 2 premium metal ballpoint pen.







#### •UMA MESH PREMIUM metal ballpoint pen.







#### Metal ballpoint pen with metal tip and clip and shining



## Chrome. • Aluminium rollerball with soft touch finish and metal clip.









#### Aluminium ballpoint pen with push up mechanism.



Aluminium ballpoint pen with brushed stainless steel finish.



Metal ballpoint pen with shiny chrome clip.







## Aluminium metal ballpoint pen with push up mechanism.





#### 32.METAL ROLLER PEN with clip and gift box..



#### **CEDAR RCS CERTIFIED RECYCLED ALUMINIUM PEN SET.**







#### **DELUXE PEN SET.**

Stylus ballpoint pen and stylus rollerball pen gift set.



#### **DELUXE PEN SET.**

Ballpoint and roller ball pen gift set.







#### **EXECUTIVE PEN SET.**

Stylus rollerball pen with ballpoint pen with PU leather pouch in premium gift box.



#### **HERITAGE PEN SET.**

Ballpoint and rollerball pen set in gift box.







#### **LAUZERN PEN SET.**

## Ballpoint and pencil pen set in gift box.



#### **DELUXE PEN SET IN PU POUCH.**







#### **DELUXE A5 NOTEBOOK AND PEN SET.**









#### Set of 2 premium mesh metal pens. Made in Germany.





#### **NORA-GIFT SET OF BALLPOINT AND ROLLER PEN SET.**



#### TROFA-SET OF METAL BALLPOINT AND ROLLER PEN.





# NYBRO-SET OF BALLPOINT AND ROLLER PEN MADE OF COPPER WITH STAINLESS STEEL BARREL.







# ALUM8NIUM METAL BALLPOINT PEN AND PENCIL SET IN METAL GIFT BOX.





# HIGH QUALITY METAL BALLPOINT AND ROLLER BALL PEN IN PULEATHER GIFT POUCH.



#### TWIST M