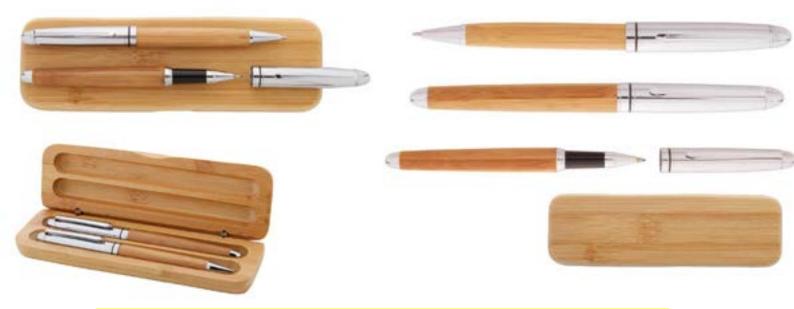

### Metal and Bamboo ball and roller pen set in bamboo gift box.

Metal twist ballpoint pen with bamboo barrel and shiny chrome parts in bamboo tube case with metal cap.

Set of Bamboo and metal ball and roller pen in bamboo gift box.

Chrome-plated metal ballpoint pen with RPET polyester barrel metallic clip with twist mechanism in a Kraft case.