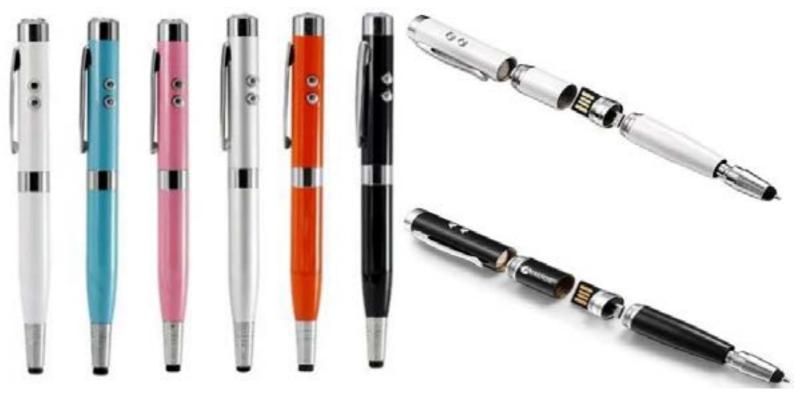

#### 1.STYLUS TOUCH SCREEN.2.LASER POINTER.3.USB FLASH

## ●METAL BALLPOINT PEN WITH LASER POINTER AND USB FLASH MEMORY.

•3 IN 1 METAL BALLPOINT PEN WITH STYLUS TOUCH SCREEN AND USB FLASH MEMORY.

## •HIGH QUALITY METAL BALLPOINT PEN STYLUS TOUCH SCREEN WITH USB FLASH MEMORY.