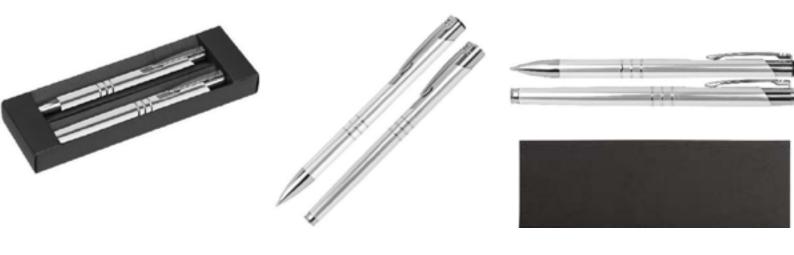

## ●METAL ROLLER AND BALLPOINT PEN SET IN GIFT BOX.

#### TWIST METAL BALLPOINT AND ROLLER BALL PEN SET IN GIFT BOX.

#### METAL BALLPOINT AND ROLLER BALL PEN SET IN GIFT BOX.