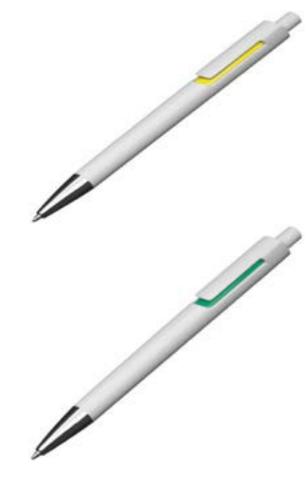

## **●LED LIGHT UP POINTER BALL POINT PEN.**





### PLASTIC BALLPOINT PEN WITH STYLUS AND MOBILE HOLDER.



# • PLASTIC PROMOTIONAL BALLPOINT PEN.





#### • PROMOTIONAL PLASTIC BALLPOINT PEN WITH METAL CLIP.



#### •ABS BALLPOINT PEN WITH METALLIC FINISH.





### •ABS BALLPOINT WITH METAL CLIP AND RUBBER FINISH.



# •PLASTIC BALLPOINT PEN WITH INSIDE LIGHT AND METAL CLIP WITH STYLUS.





#### •PLASTIC NON-SLIP PROMOTIONAL BALLPOINT PEN.



**•SWING BALLPOINT PEN WITH METAL CLIP.** 





### •ABS ANTIBACTERIAL PROMOTIONAL BALL PEN.



### **●PLASTIC NON-SLIP BALLPOINT PEN.**





#### **●PLASTIC BALLPOINT PEN.**



**3 in 1 PLASTIC PROMOTIONAL BALLPOINT PEN.** 







### •BALLPOINT PEN WITH LARGE CHROMED CLIP.



## **●PLASTIC BALLPOINT PEN.**





### • PLASTIC BALLPOINT PEN.





# •PLASTIC BALLPOINT PEN WITH GRIP ZONE.





### PLASTIC PROMOTIONAL PEN WITH STYLUS AND PEN HOLDER.



#### • PROMOTIONAL PLASTIC BALLPOINT PEN WITH MOBILE HOLDER.





## • PROMOTIONAL RIBBED PLASTIC PEN.





### • GERMAN DOCUMENTAL HIGH QUALITY BALLPOINT PEN.



### **•HIGH QUALITY PLASTIC PLASTIC PEN.**





### •HIGH QUALITY PROMOTIONAL PLASTIC BALLPOINT PEN.



# •STYLUS PLASTIC BALLPOINT PEN.





### •Black touch grip jacket with color clip ballpoint pen.









#### **MULTIFUNCTIONAL PLASTIC PEN.**

- 1.NECK STRAP.
- 2.LED LIGHT.
- **3.MEMO STICKY NOTES.**





#### **●2 IN 1 PEN AND HAND SANSITIZER SPRAYER.**



#### •PLASTIC GRIP BANNER PEN.





#### **2 IN 1 TAPE MEASURE WITH BALLPOINT PEN.**



## 4 IN 1 MINI LED LIGHT STYLUS BALLPOINT PEN WITH MOBILE HOLDER.





### 4