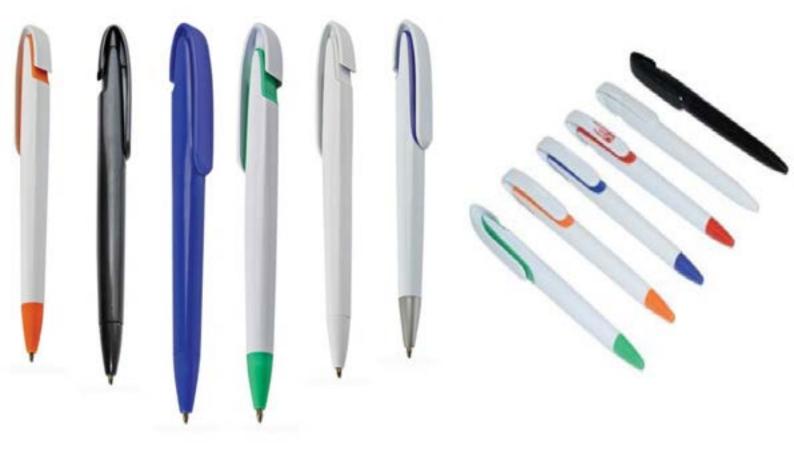

# •ALUMINIUM ROLLER WITH CLIP PEN.





### **●METAL BALLPOINT PEN.**



# **●METAL TWIST BALLPOINT PEN.**





#### **•STYLUS METAL BALLPOINT PEN IN PLASTIC TUBE.**



## •STYLUS METAL BALLPOINT PEN IN PAPER BOX.







### **●METAL PEN WITH CARABINER.**



7 in 1 MULTIFUNCTIONAL BALLPOINT PEN.





• • PLASTIC PROMOTIONAL PENS.



#### **1.UMA STRIPE PLASTIC PEN.**



### **2.TWIST WHITE SWAN PROMOTIONAL PLASTIC PEN.**





### 3.TWIST BLACK SWAN PROMOTIONAL PLASTIC PEN.



**4.TWIST COLOUR SWAN PROMOTIONAL PLASTIC PEN.** 





## PROMOTIONAL TWIST PLASTIC PEN.





# PROMOTIONAL PLASTIC PEN.





### **BIG LOGO PROMOTIONAL PLASTIC PEN.**





#### **MAXIMA ETHIC PEN.**





## **MAXIMA TAG PENS METALLIC COLOURS.**



### **BBALLPOINT PEN WITH STYLUS.**





## PROMOTIONAL PLASTIC PEN.



# TWIST PROMOTIONAL PLASTIC BALLPOINT PEN.





# PROMOTIONAL PLASTIC PEN WITH 2 SIDES LOGO.





### **•UMA PROMOTIONAL PLASTIC PEN.**



## **●LED LIGHT UP POINTER BALL POINT PEN.**





### PLASTIC BALLPOINT PEN WITH STYLUS AND MOBILE HOLDER.



# • PLASTIC PROMOTIONAL BALLPOINT PEN.





#### • PROMOTIONAL PLASTIC BALLPOINT PEN WITH METAL CLIP.



#### •ABS BALLPOINT PEN WITH METALLIC FINISH.





### •ABS BALLPOINT WITH METAL CLIP AND RUBBER FINISH.



# •PLASTIC BALLPOINT PEN WITH INSIDE LIGHT AND METAL CLIP WITH STYLUS.





#### •PLASTIC NON-SLIP PROMOTIONAL BALLPOINT PEN.



**•SWING BALLPOINT PEN WITH METAL CLIP.** 





### •ABS ANTIBACTERIAL PROMOTIONAL BALL PEN.



### **●PLASTIC NON-SLIP BALLPOINT PEN.**





#### **●PLASTIC BALLPOINT PEN.**



**3 in 1 PLASTIC PROMOTIONAL