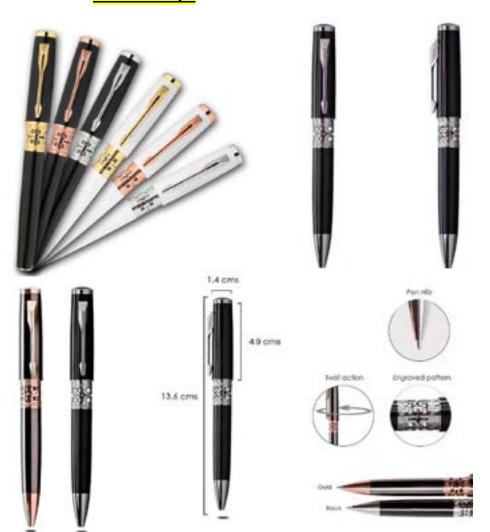

#### **1.METAL TWIST PEN BLACK AND WHITE.**

### •Metal ballpoint pen.

•Metal roller pen.

### Oxford Metal ball pen.

•Metal ball pen with push button action.

•Metal ballpoint pen with silver tip qnd chrome clip and with SHWARSKOV elements attatched.

### DORNIEL metallic ball pen with gold plated tip and clip.

•DORNIEL mettalic ball pen with chrome clip and tip.

•Metallic ballpen with gold clip and tip.