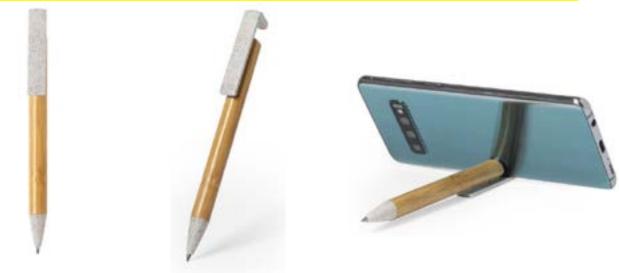

#### BAMBOO/WHEAT STRAW BALLPOINTPEN WITH MOBILE HOLDER.

### BAMBOO/WHEAT STRAW BALLPOINT PEN BODY OF BAMBOO, TIP OF WHEAT STRAW AND METAL CLIP.