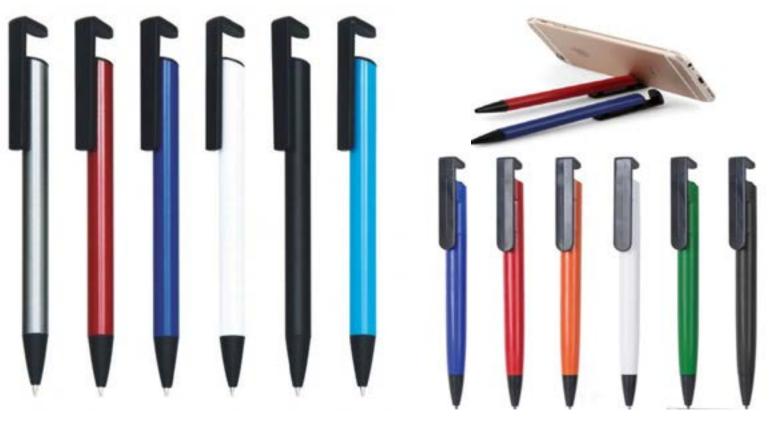

ONAL PLASTIC BALLPOINT PEN WITH METAL CLIP.



#### •ABS BALLPOINT PEN WITH METALLIC FINISH.





### •ABS BALLPOINT WITH METAL CLIP AND RUBBER FINISH.



# •PLASTIC BALLPOINT PEN WITH INSIDE LIGHT AND METAL CLIP WITH STYLUS.





#### •PLASTIC NON-SLIP PROMOTIONAL BALLPOINT PEN.



**•SWING BALLPOINT PEN WITH METAL CLIP.** 





### •ABS ANTIBACTERIAL PROMOTIONAL BALL PEN.



### **●PLASTIC NON-SLIP BALLPOINT PEN.**





#### **●PLASTIC BALLPOINT PEN.**



**3 in 1 PLASTIC PROMOTIONAL BALLPOINT PEN.** 







### •BALLPOINT PEN WITH LARGE CHROMED CLIP.



## **●PLASTIC BALLPOINT PEN.**





### • PLASTIC BALLPOINT PEN.





# •PLASTIC BALLPOINT PEN WITH GRIP ZONE.





### PLASTIC PROMOTIONAL PEN WITH STYLUS AND PEN HOLDER.



#### • PROMOTIONAL PLASTIC BALLPOINT PEN WITH MOBILE HOLDER.





## • PROMOTIONAL RIBBED PLASTIC PEN.





### • GERMAN DOCUMENTAL HIGH QUALITY BALLPOINT PEN.



### **•HIGH QUALITY PLASTIC PLASTIC PEN.**





### •HIGH QUALITY PROMOTIONAL PLASTIC BALLPOINT PEN.



# •STYLUS PLASTIC BALLPOINT PEN.





### •Black touch grip jacket with color clip ballpoint pen.









#### **MULTIFUNCTIONAL PLASTIC PEN.**

- 1.NECK STRAP.
- 2.LED LIGHT.
- **3.MEMO STICKY NOTES.**





#### **●2 IN 1 PEN AND HAND SANSITIZER SPRAYER.**



#### •PLASTIC GRIP BANNER PEN.





#### **2 IN 1 TAPE MEASURE WITH BALLPOINT PEN.**



## 4 IN 1 MINI LED LIGHT STYLUS BALLPOINT PEN WITH MOBILE HOLDER.





### 4 ink colores carabiner attachment promotional pen.





### • • PEN USB FLASH MEMORY.

●METAL BALLPOINT PEN SHAPE USB FLASH MEMORY 16,32,64 GB WITH STYLUS.





## •HIGH