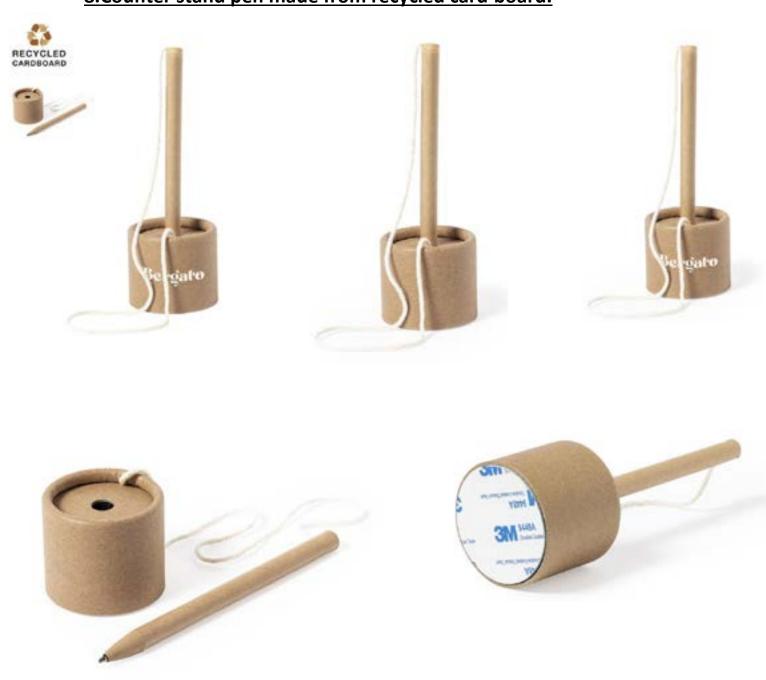

otional counter stand pen with adhesive holder and chain.







# •Triangle table ballpoint pen counter stand with mobile holder and chain.





## 6. Table counter stand pen with string and base with card holder.





•Counter stand plastic ballpoint pen with sticky holder and chain.



•Counter stand ballpoint promotional pen with sticky holder and <u>chain.</u>







## •Counter stand promotional ballpoint pen with adhesive holder and chain.



# •Counter stand plastic ballpoint pen with strong adhesive base holder.





### •Counter stand ballpoint pen with holder and card holder.



•Spiral counter stand promotional pen with sticky notes paper pad.





### 7.Counter stand pen made from Bamboo with extendable cord master.





### 8.Counter stand pen made from recycled card board.







# 9.Counter stand plastic ballpoint pen with sticky big round holder base and chain.





### •Counter stand pen large pen holder and metal chain.



•Counter stand ballpoint pen with pen holder and metal chain.







# •ABS Plastic ballpoint pen with display and metal cord and metal chain.









•Schinder klick-Fix-Pen-Promo.





#### •ECO Friendly Bamboo ballpoint with stand magnetic base.141



•Desktop counter ballpoint pen with adhesive base and plastic coil.







### •Counter stand plastic ballpoint pen with signing pad and chain.









**00966568654916** 

00201094932932

Bahgat@theLegendary.info @ www.TheLegendary.info

f@♥in @LegendaryADLAND