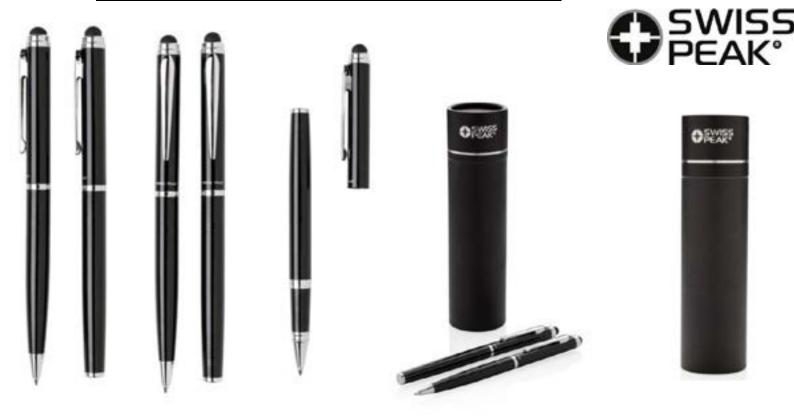

GUM metal ballpoint pen with soft touch-Black.







#### UMA MESH premium metal ballpoint pen.



•UMA BLACK FOREST Gift set of 2 premium metal ballpoint pen.







#### •UMA MESH PREMIUM metal ballpoint pen.







#### Metal ballpoint pen with metal tip and clip and shining



## Chrome. • Aluminium rollerball with soft touch finish and metal clip.









#### Aluminium ballpoint pen with push up mechanism.



Aluminium ballpoint pen with brushed stainless steel finish.



Metal ballpoint pen with shiny chrome clip.







## Aluminium metal ballpoint pen with push up mechanism.





#### 32.METAL ROLLER PEN with clip and gift box..



#### **CEDAR RCS CERTIFIED RECYCLED ALUMINIUM PEN SET.**







#### **DELUXE PEN SET.**

Stylus ballpoint pen and stylus rollerball pen gift set.



#### **DELUXE PEN SET.**

Ballpoint and roller ball pen gift set.







#### **EXECUTIVE PEN SET.**

Stylus rollerball pen with ballpoint pen with PU leather pouch in premium gift box.



#### **HERITAGE PEN SET.**

Ballpoint and rollerball pen set in gift box.







#### **LAUZERN PEN SET.**

## Ballpoint and pencil pen set in gift box.



#### **DELUXE PEN SET IN PU POUCH.**







#### **DELUXE A5 NOTEBOOK AND PEN SET.**









#### Set of 2 premium mesh metal pens. Made in Germany.





#### **NORA-GIFT SET OF BALLPOINT AND ROLLER PEN SET.**



#### TROFA-SET OF METAL BALLPOINT AND ROLLER PEN.





# NYBRO-SET OF BALLPOINT AND ROLLER PEN MADE OF COPPER WITH STAINLESS STEEL BARREL.







# ALUM8NIUM METAL BALLPOINT PEN AND PENCIL SET IN METAL GIFT BOX.





# HIGH QUALITY METAL B