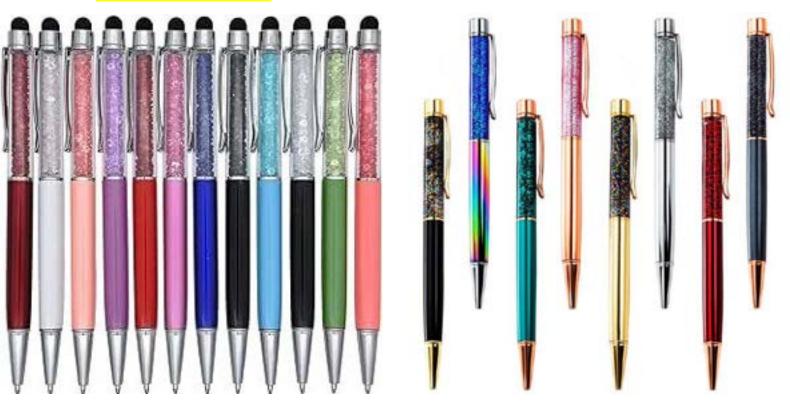

MECHANISM BALLPOINT PEN.

**НВАМВОО** 





#### 7.METAL TWIST BALLPOINT PEN.



## 8.METAL ROLLER PEN.



# •Metal ballpoint Premium ballpoint pen with twist action and chrome tip.













# •MAXEMA metal pen with silver push button and with diamond face finish and ABS plastic clip.



#### •MAXEMA metal Pen with ABS plastic clip and Gold push button.



#### MAXEMA Mood metal pen series.





#### •Twist action ballpoint Metal pen.



•Metal ballpoint pen with push up mechanism, Chrome cap and trim.



Metal and leather ballpoint pen with matching tube case.









Twist action metal ballpoint pen with high anodized barrel.



Twist action metal ballpoint pen with gold tip and clip





#### 9.METAL BALLPOINT PEN.





## 10.METAL CRYSTAL PEN-with or without stylus touch screen.







#### **13.MATTE SILVER BALLPOINT PEN.**



## 14.LOGO METAL BALLPOINT PEN.





## 16.METAL BALLPOINT PEN.



## **17.STYLUS METAL PPEN.White.**



## •Stylus metal pen multicolor.





## 18.STYLUS METAL PEN.Black.



## 19.STYLUS METAL PUSH PEN.





#### **20.METAL ALUMINIUM BALLPOINT PEN.**



## Soft touch rubberized coated métal ballpoint pen.





#### •Push button Aluminium with anodised finish ballpoint pen.



## 21.METAL BALLPOINT PEN.





#### **22.CLICKER METAL PEN WITH MOBILE HOLDER.**



#### **23.TRIANGLE ALUMINIUM BALLPOINT PEN.**



#### **24.TWIST METAL BALLPOINT PEN.**





# •3 in 1 Metal rubber body ballpoint and stylus touch screen with <u>mobil</u>









31.UMA rotractable ballpoint LUMOS GUM METAL PENwith soft touch and chromed clip.





•UMA vip GUM met