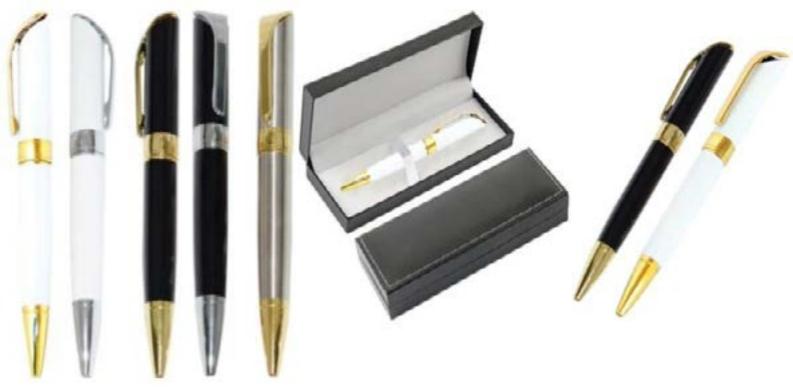

#### **1.METAL TWIST PEN BLACK AND WHITE.**

### •Metal ballpoint pen.

•Metal roller pen.

### Oxford Metal ball pen.

•Metal ball pen with push button action.

•Metal ballpoint pen with silver tip qnd chrome clip and with SHWARSKOV elements attatched.

### DORNIEL metallic ball pen with gold plated tip and clip.

•DORNIEL mettalic ball pen with chrome clip and tip.

•Metallic ballpen with gold clip and tip.