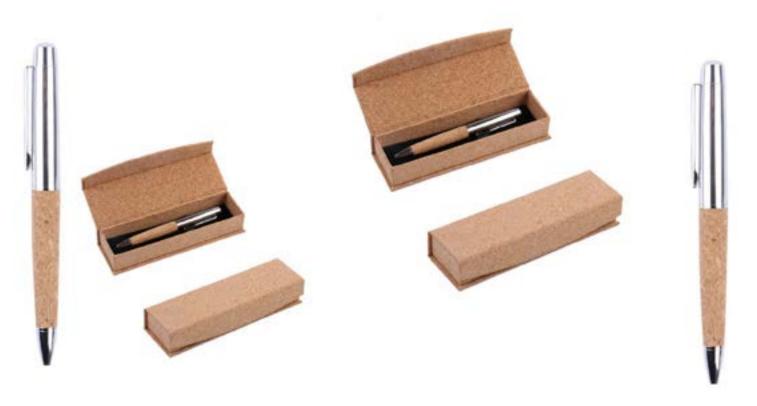

#### Ballpoint pen in cork and metal with twist mechanism.

Metal ballpoint pen with twist mechanism and metal roller ball pen with open cape gift set in cork box.