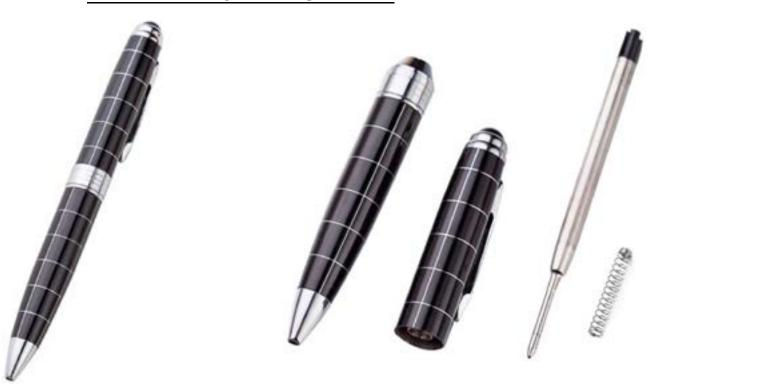

#### **24.TWIST METAL BALLPOINT PEN.**

# •3 in 1 Metal rubber body ballpoint and stylus touch screen with <u>mobil</u>

31.UMA rotractable ballpoint LUMOS GUM METAL PENwith soft touch and chromed clip.

•UMA vip GUM metal ballpoint pen with soft touch-Black.