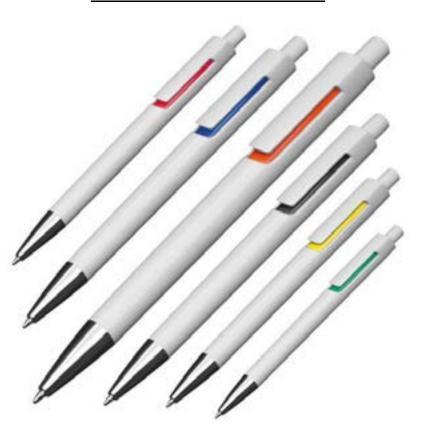

## **●LED LIGHT UP POINTER BALL POINT PEN.**





### PLASTIC BALLPOINT PEN WITH STYLUS AND MOBILE HOLDER.



# • PLASTIC PROMOTIONAL BALLPOINT PEN.





#### • PROMOTIONAL PLASTIC BALLPOINT PEN WITH METAL CLIP.



#### •ABS BALLPOINT PEN WITH METALLIC FINISH.





### •ABS BALLPOINT WITH METAL CLIP AND RUBBER FINISH.



# •PLASTIC BALLPOINT PEN WITH INSIDE LIGHT AND METAL CLIP WITH STYLUS.





#### •PLASTIC NON-SLIP PROMOTIONAL BALLPOINT PEN.



**•SWING BALLPOINT PEN WITH METAL CLIP.** 





### •ABS ANTIBACTERIAL PROMOTIONAL BALL PEN.



### **●PLASTIC NON-SLIP BALLPOINT PEN.**





#### **●PLASTIC BALLPOINT PEN.**



**3 in 1 PLASTIC PROMOTIONAL BALLPOINT PEN.** 







### •BALLPOINT PEN WITH LARGE CHROMED CLIP.



## **●PLASTIC BALLPOINT PEN.**





### • PLASTIC BALLPOINT PEN.





# •PLASTIC BALLPOINT PEN WITH GRIP ZONE.





### PLASTIC PROMOTIONAL PEN WITH STYLUS AND PEN HOLDER.



#### • PROMOTIONAL PLASTIC BALLPOINT PEN WITH MOBILE HOLDER.





## • PROMOTIONAL RIBBED PLASTIC PEN.





### • GERMAN DOCUMENTAL HIGH QUALITY BALLPOINT PEN.



### **•HIGH QUALITY PLASTIC PLASTIC PEN.**





### •HIGH QUALITY PROMOTIONAL PLASTIC BALLPOINT PEN.



# •STYLUS PLASTIC BALLPOINT PEN.





### •Black touch grip jacket with color clip ballpoint pen.









#### **MULTIFUNCTIONAL PLASTIC PEN.**

- 1.NECK STRAP.
- 2.LED LIGHT.
- **3.MEMO STICKY NOTES.**





#### **●2 IN 1 PEN AND HAND SANSITIZER SPRAYER.**



#### •PLASTIC GRIP BANNER PEN.





#### **2 IN 1 TAPE MEASURE WITH BALLPOINT PEN.**



## 4 IN 1 MINI LED LIGHT STYLUS BALLPOINT PEN WITH MOBILE HOLDER.





###