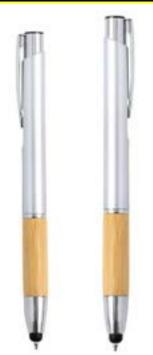

### •Twist ballpoint meta pen with bamboo on the clip.

### Natural ECO friendly Bamboo grip and Aluminium barrel with matte finish, metal clip and transparent ring.