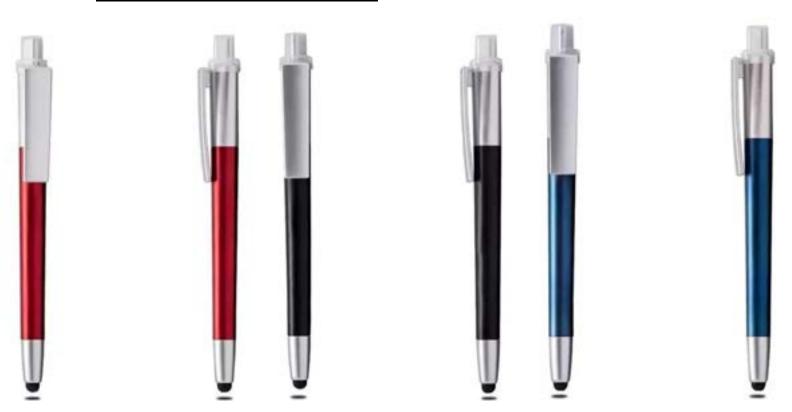

# •STYLUS PLASTIC BALLPOINT PEN.

### •Black touch grip jacket with color clip ballpoint pen.