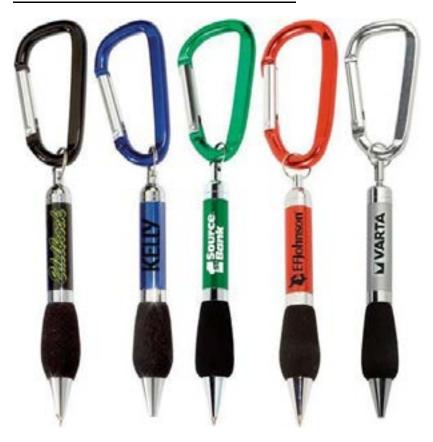

T PEN.**





## **●METAL TWIST BALLPOINT PEN.**



# •BLUE METAL BALLPOINT PEN.





### **●METAL TWIST BALLPOINT PEN WITH BOX.**



•METAL ROLLER AND BALL PEN WITH GOLD TRIMS SET.





# ● ROLLER PEN IN A MATTE BODY WITH MATTE CHROME TRIMS AND A UNIQUE MAGNETIC COVER.



#### **●METAL TETWIST BALLPOINT PEN.**







## **•SET OF ROLLER BALL AND BALLPOINT PEN.**



# **●METAL BALLPOINT PEN.**





#### **• EXECUTIVE METAL BALLPOINT PEN.**



### •GLOSSY METAL BALLPOINT PEN WITH CHROME TIP.





# •HECTOR TWIST METAL BALLPOINT PEN.



### •ALUMINIUM ROLLER WITH CLIP PEN.





### **●METAL BALLPOINT PEN.**



# **●METAL TWIST BALLPOINT PEN.**





#### **•STYLUS METAL BALLPOINT PEN IN PLASTIC TUBE.**



## •STYLUS METAL BALLPOINT PEN IN PAPER BOX.







### **●METAL PEN WITH CARABINER.**



7 in 1 MULTIFUNCTIONAL BALLPOINT PEN.





• • PLASTIC PROMOTIONAL PENS.



#### **1.UMA STRIPE PLASTIC PEN.**



### **2.TWIST WHITE SWAN PROMOTIONAL PLASTIC PEN.**





### 3.TWIST BLACK SWAN PROMOTIONAL PLASTIC PEN.



**4.TWIST COLOUR SWAN PROMOTIONAL PLASTIC PEN.** 





## PROMOTIONAL TWIST PLASTIC PEN.





# PROMOTIONAL PLASTIC PEN.





### **BIG LOGO PROMOTIONAL PLASTIC PEN.**





#### **MAXIMA ETHIC PEN.**





## **MAXIMA TAG PENS METALLIC COLOURS.**



### **BBALLPOINT PEN WITH STYLUS.**





## PROMOTIONAL PLASTIC PEN.



# TWIST PROMOTIONAL PLASTIC BALLPOINT PEN.





# PROMOTIONAL PLASTIC PEN WITH 2 SIDES LOGO.





### **•UMA PROMOTIONAL PLASTIC PEN.**



## **●LED LIGHT UP POINTER BALL POINT PEN.**





### PLASTIC BALLPOINT PEN WITH STYLUS AND MOBILE HOLDER.



# • PL