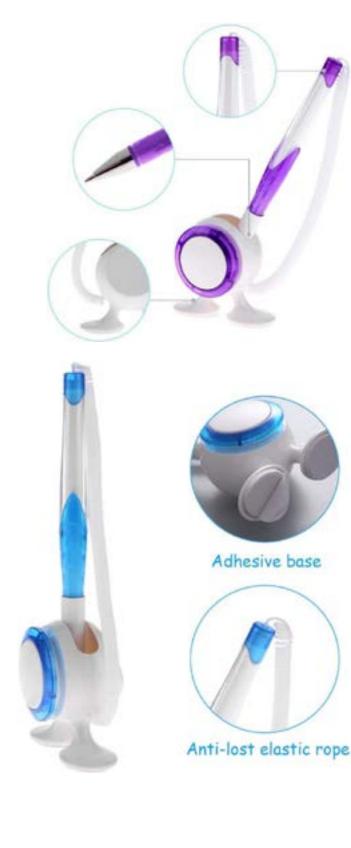

#### **COUNTER STAND PPENS.**

1.Plastic counter stand pen with adhesive holder and anti lost rope multi colours.

2.Counter stand gel pen with adhesive holder and chain.

# •Triangle table ballpoint pen counter stand with mobile holder and chain.

## 6. Table counter stand pen with string and base with card holder.

•Counter stand plastic ballpoint pen with sticky holder and chain.

•Counter stand ballpoint promotional pen with sticky holder and <u>chain.</u>

## •Counter stand promotional ballpoint pen with adhesive holder and chain.

# •Counter stand plastic ballpoint pen with strong adhesive base holder.