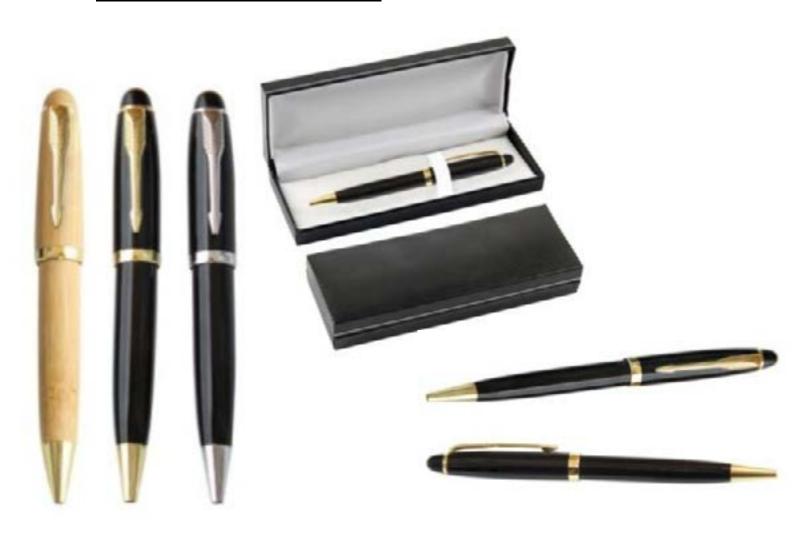

#### 7.METAL TWIST BALLPOINT PEN.

## 8.METAL ROLLER PEN.

# •Metal ballpoint Premium ballpoint pen with twist action and chrome tip.