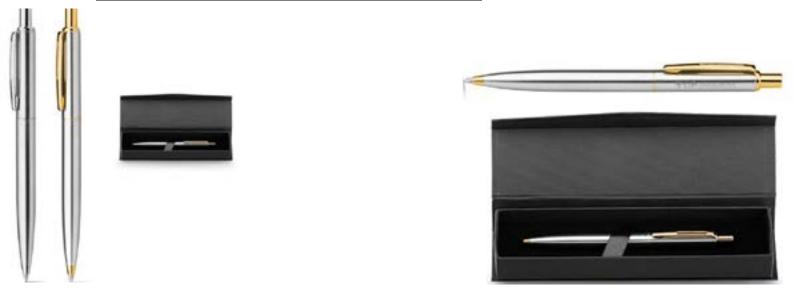

#### 7.METAL TWIST BALLPOINT PEN.

## 8.METAL ROLLER PEN.

# •Metal ballpoint Premium ballpoint pen with twist action and chrome tip.