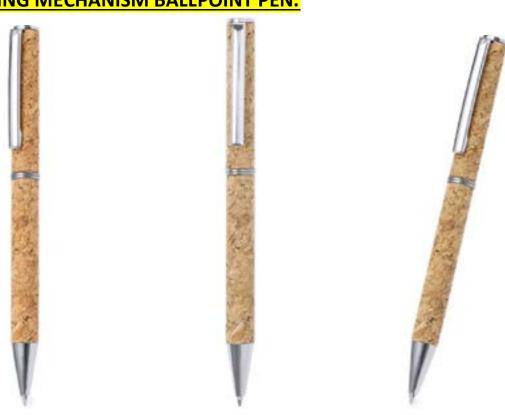

#### Ballpoint pen in cork and metal with twist mechanism.

Metal ballpoint pen with twist mechanism and metal roller ball pen with open cape gift set in cork box.