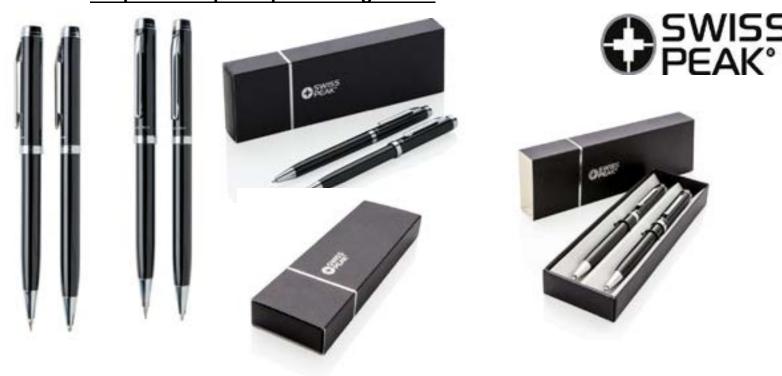

### **●OLYMPIA TWIST METAL PEN WITH BOX.**

### **●METAL TWIST BALLPOINT PEN WITH BOX.**

•METAL ROLLER AND BALL PEN WITH GOLD TRIMS SET.