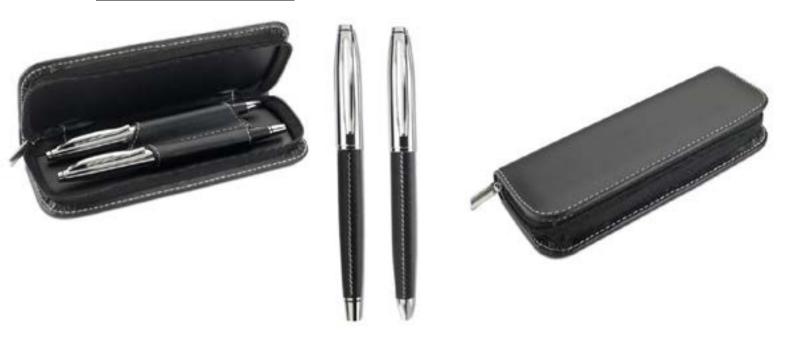

#### **EXECUTIVE PEN SET.**

Stylus rollerball pen with ballpoint pen with PU leather pouch in premium gift box.

# HIGH QUALITY METAL BALLPOINT AND ROLLER BALL PEN IN PULEATHER GIFT POUCH.