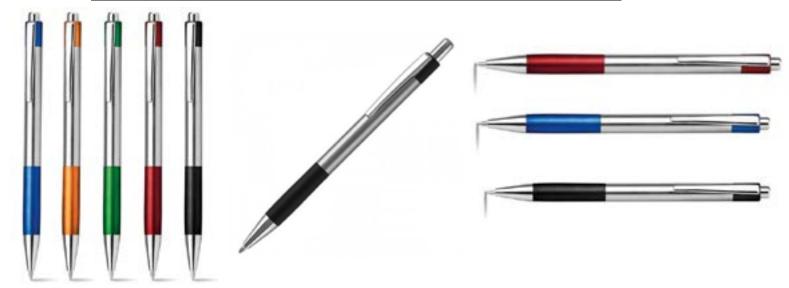

### ●●●METAL PENS.

#### **1.METAL TWIST PEN BLACK AND WHITE.**

### •Metal ballpoint pen.

•Metal roller pen.

### Oxford Metal ball pen.

•Metal ball pen with push button action.

•Metal ballpoint pen with silver tip qnd chrome clip and with SHWARSKOV elements attatched.