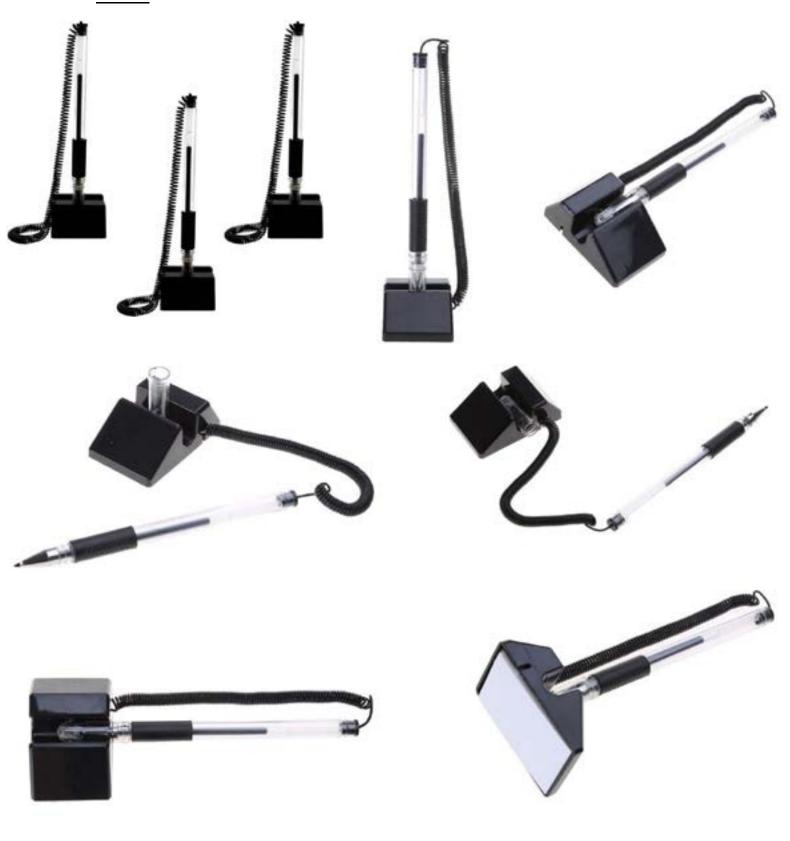

## 6. Table counter stand pen with string and base with card holder.

•Counter stand plastic ballpoint pen with sticky holder and chain.

•Counter stand ballpoint promotional pen with sticky holder and <u>chain.</u>

## •Counter stand promotional ballpoint pen with adhesive holder and chain.

# •Counter stand plastic ballpoint pen with strong adhesive base holder.

### •Counter stand ballpoint pen with holder and card holder.

•Spiral counter stand promotional pen with sticky notes paper pad.

### •Counter stand pen large pen holder and metal chain.

•Counter stand ballpoint pen with pen holder and metal chain.

# •ABS Plastic ballpoint pen with display and metal cord and metal chain.

•Schinder klick-Fix-Pen-Promo.

#### •ECO Friendly Bamboo ballpoint with stand magnetic base.141

•Desktop counter ballpoint pen with adhesive base and plastic coil.

### •Counter stand plastic ballpoint pen with signing pad and chain.

**00966568654916** 

00201094932932

Bahgat@theLegendary.info @ www.TheLegendary.info

f@♥in @LegendaryADLAND