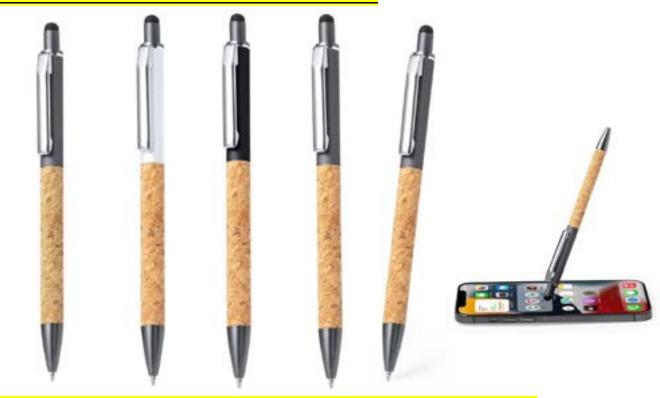

### •Twist ballpoint meta pen with bamboo on the clip.

### Natural ECO friendly Bamboo grip and Aluminium barrel with matte finish, metal clip and transparent ring.