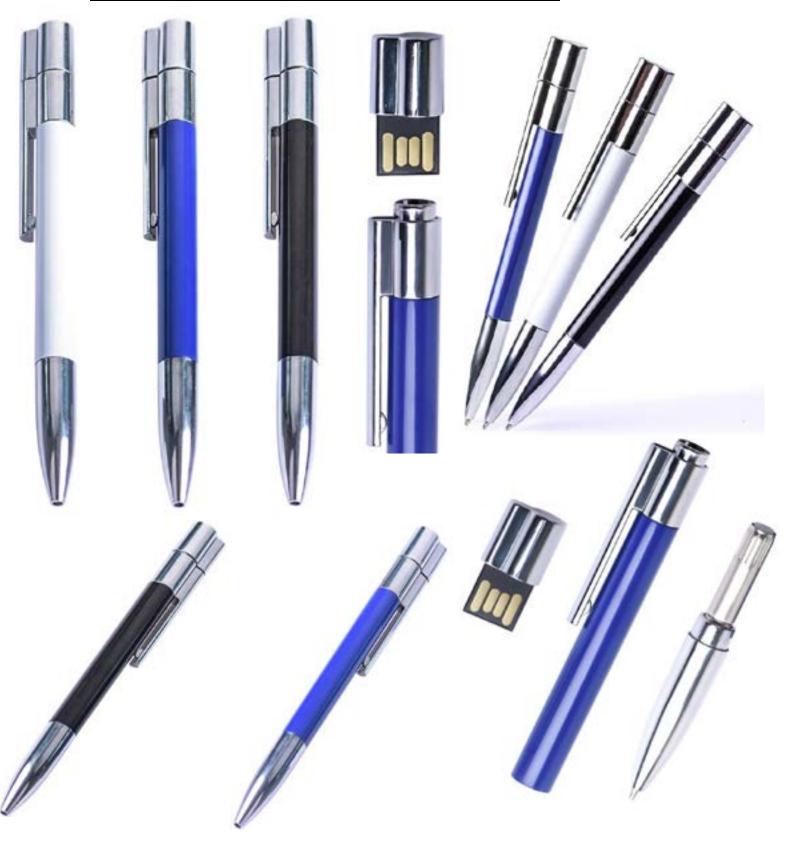

### • • PEN USB FLASH MEMORY.

●METAL BALLPOINT PEN SHAPE USB FLASH MEMORY 16,32,64 GB WITH STYLUS.

## •HIGH QUALITY METAL TOUCH SCREEN STYLUS BALLPOINT PEN WITH USB FLASH MEMORY.

## •HIGH QUALITY METAL TOUCH SCREEN STYLUS BALLPOINT PEN WITH USB FLASH MEMORY.

•HIGH QUALITY MULTIFUNCTIONAL METAL PEN:

#### 1.STYLUS TOUCH SCREEN.2.LASER POINTER.3.USB FLASH

## ●METAL BALLPOINT PEN WITH LASER POINTER AND USB FLASH MEMORY.

•3 IN 1 METAL BALLPOINT PEN WITH STYLUS TOUCH SCREEN AND USB FLASH MEMORY.

## •HIGH QUALITY METAL BALLPOINT PEN STYLUS TOUCH SCREEN WITH USB FLASH MEMORY.

## ●METAL BALLPOINT PEN WITH USB FLASH MEMORY.