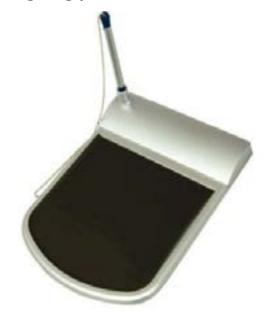

t pen with holder and card holder.



•Spiral counter stand promotional pen with sticky notes paper pad.





### 7.Counter stand pen made from Bamboo with extendable cord master.





### 8.Counter stand pen made from recycled card board.







# 9.Counter stand plastic ballpoint pen with sticky big round holder base and chain.





### •Counter stand pen large pen holder and metal chain.



•Counter stand ballpoint pen with pen holder and metal chain.







# •ABS Plastic ballpoint pen with display and metal cord and metal chain.









•Schinder klick-Fix-Pen-Promo.





#### •ECO Friendly Bamboo ballpoint with stand magnetic base.141



•Desktop counter ballpoint pen with adhesive base and plastic coil.







### •Counter stand plastic ballpoint pen with signing pad and chain.









**00966568654916** 

00201094932932

Bahgat@theLegendary.info @ www.TheLegendary.info

f@♥in @LegendaryADLAND