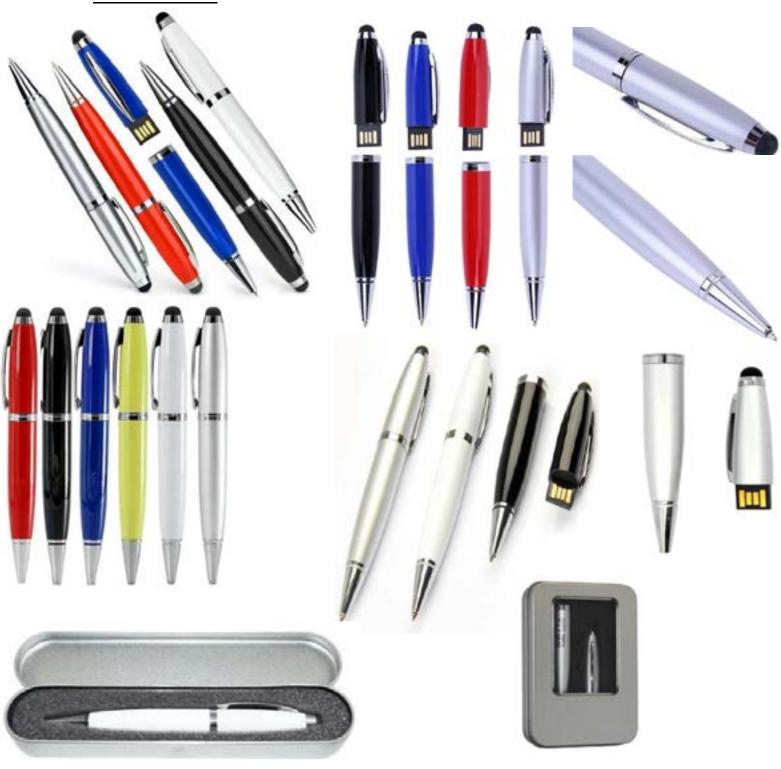

### • • PEN USB FLASH MEMORY.

●METAL BALLPOINT PEN SHAPE USB FLASH MEMORY 16,32,64 GB WITH STYLUS.

## •HIGH QUALITY METAL TOUCH SCREEN STYLUS BALLPOINT PEN WITH USB FLASH MEMORY.

## •HIGH QUALITY METAL TOUCH SCREEN STYLUS BALLPOINT PEN WITH USB FLASH MEMORY.

•HIGH QUALITY MULTIFUNCTIONAL METAL PEN:

#### 1.STYLUS TOUCH SCREEN.2.LASER POINTER.3.USB FLASH

## ●METAL BALLPOINT PEN WITH LASER POINTER AND USB FLASH MEMORY.

•3 IN 1 METAL BALLPOINT PEN WITH STYLUS TOUCH SCREEN AND USB FLASH MEMORY.

## •HIGH QUALITY METAL BALLPOINT PEN STYLUS TOUCH SCREEN WITH USB FLASH MEMORY.

## ●METAL BALLPOINT PEN WITH USB FLASH MEMORY.