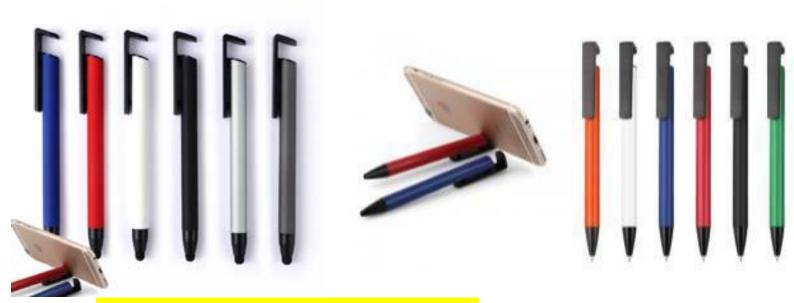

Metal and leather ballpoint pen with matching tube case.









Twist action metal ballpoint pen with high anodized barrel.



Twist action metal ballpoint pen with gold tip and clip





#### 9.METAL BALLPOINT PEN.





## 10.METAL CRYSTAL PEN-with or without stylus touch screen.







#### **13.MATTE SILVER BALLPOINT PEN.**



## 14.LOGO METAL BALLPOINT PEN.





## 16.METAL BALLPOINT PEN.



## **17.STYLUS METAL PPEN.White.**



## •Stylus metal pen multicolor.





## 18.STYLUS METAL PEN.Black.



## 19.STYLUS METAL PUSH PEN.





#### **20.METAL ALUMINIUM BALLPOINT PEN.**



## Soft touch rubberized coated métal ballpoint pen.





#### •Push button Aluminium with anodised finish ballpoint pen.



## 21.METAL BALLPOINT PEN.





#### **22.CLICKER METAL PEN WITH MOBILE HOLDER.**



#### **23.TRIANGLE ALUMINIUM BALLPOINT PEN.**



#### **24.TWIST METAL BALLPOINT PEN.**





# •3 in 1 Metal rubber body ballpoint and stylus touch screen with <u>mobil</u>









31.UMA rotractable ballpoint LUMOS GUM METAL PENwith soft touch and chromed clip.





•UMA vip GUM metal ballpoint pen with soft touch-Black.







#### UMA MESH premium metal ballpoint pen.



•UMA BLACK FOREST Gift set of 2 premium metal ballpoint pen.







#### •UMA MESH PREMIUM metal ballpoint pen.







#### Metal ballpoint pen with metal tip and clip and shining



## Chrome. • Aluminium rollerball with soft touch finish and metal clip.









#### Aluminium ballpoint pen with push up mechanism.



Aluminium ballpoint pen with brushed stainless steel finish.



Metal ballpoint pen with shiny chro