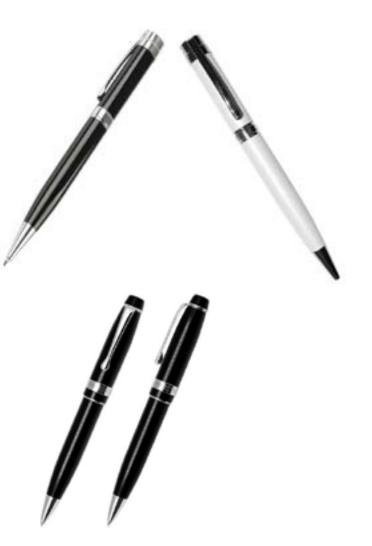

# Pens (Different kinds of pens) Promotional Gift items





- C
- -
- 00966568654916
- and the
- 00201094932932
- ☑ Bahgat@theLegendary.info
- www.TheLegendary.info

### ●●●METAL PENS.

#### **1.METAL TWIST PEN BLACK AND WHITE.**









### •Metal ballpoint pen.

•Metal roller pen.





### Oxford Metal ball pen.

















•Metal ball pen with push button action.



•Metal ballpoint pen with silver tip qnd chrome clip and with SHWARSKOV elements attatched.







### DORNIEL metallic ball pen with gold plated tip and clip.



•DORNIEL mettalic ball pen with chrome clip and tip.





•Metallic ballpen with gold clip and tip.







### •Twist ballpoint meta pen with bamboo on the clip.





### Natural ECO friendly Bamboo grip and Aluminium barrel with matte finish, metal clip and transparent ring.





### SPIRIT LEVEL PEN OF BAMBOO WITH 7CM RULER AND STYLUS, PHILIPS HEAD, FLAT HEAD SCREW DRIVER BITS.



BAMBOO AND STAINLESS STEEL BALLPOINT PEN IN BAMBOO GIFT BOX.





#### **BAMBOO ROLLER BALL PEN.**



# ECO