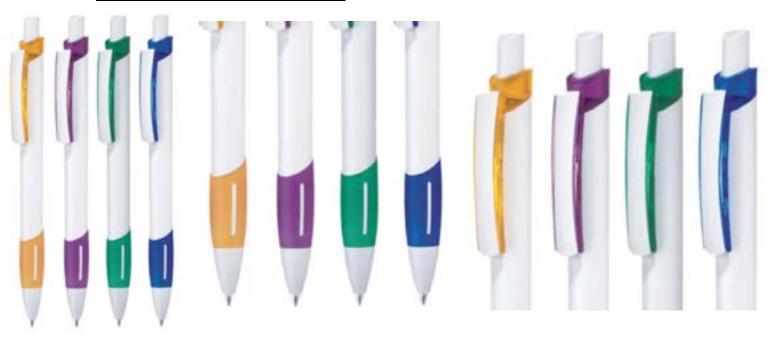

#### **1.UMA STRIPE PLASTIC PEN.**

### **2.TWIST WHITE SWAN PROMOTIONAL PLASTIC PEN.**

### 3.TWIST BLACK SWAN PROMOTIONAL PLASTIC PEN.

**4.TWIST COLOUR SWAN PROMOTIONAL PLASTIC PEN.** 