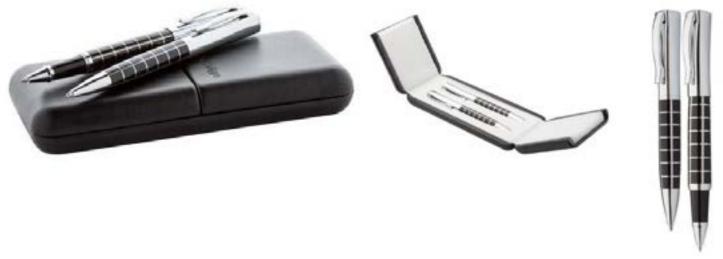

#### **NORA-GIFT SET OF BALLPOINT AND ROLLER PEN SET.**

#### TROFA-SET OF METAL BALLPOINT AND ROLLER PEN.