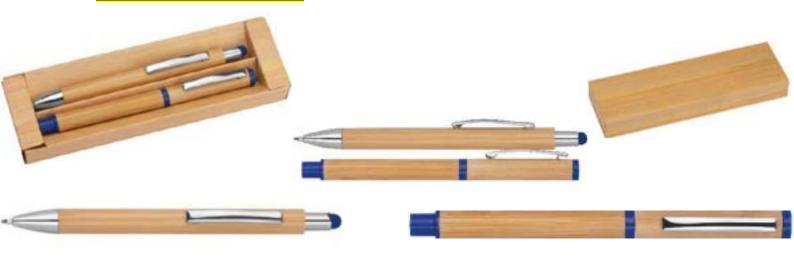

#### **ECO NEUTRAL chrome METAL PEN WITH LEATHER BARREL.**

### **RECYCLED LEATHER BARREL BALLPOINT PEN MADE IN CHROME** PLATED METAL WITH TWISTED MECHANISM.

**RECYCLED LEATHER BALLPOINT PEN MADE IN CHROME PLATED** METAL WITH TWISTED MECHANISM PEN AND ROLLER PEN SET IN **CARDBOARD GIFT BOX.** 