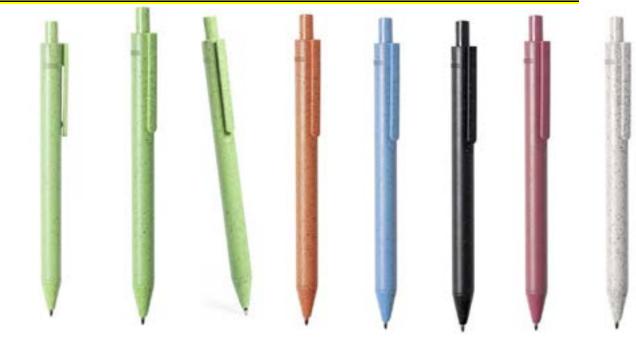

#### WHEAT STRAW BALLPOINT PEN.

WHEAT STRAW/ABS BALLPOINT PEN.

**BAMBOO/WHEAT STRAW BALLPOINT PEN.** 

#### WHEAT STRAW/ABS BALLPOINT PEN.

#### BAMBOO/WHEAT STRAW BALLPOINTPEN WITH MOBILE HOLDER.

### WHEAT STRAW/ABS BALLPOINT PEN.

HBAMBOO

### BAMBOO/WHEAT STRAW BALLPOINT PEN BODY OF BAMBOO, TIP OF WHEAT STRAW AND METAL CLIP.