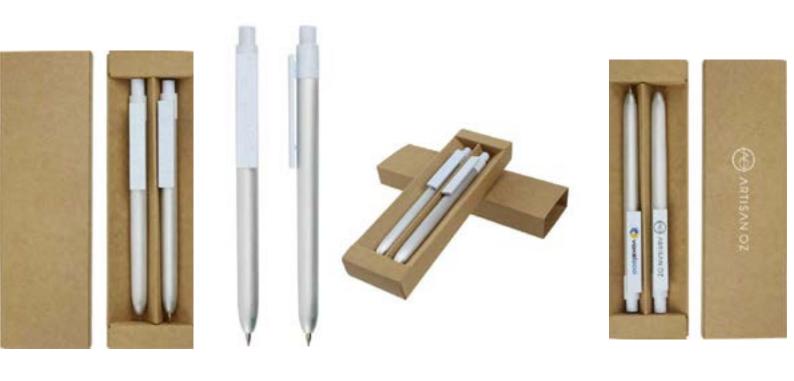

l and Bamboo ball and roller pen set in bamboo gift box.



Metal twist ballpoint pen with bamboo barrel and shiny chrome parts in bamboo tube case with metal cap.





### Black metal ballpoint pen with bamboo barrel and black parts in bamboo tube case with chrome cap.



Metal twist action ballpoint pen with cork in cork gift box.





Set of Recycled stainless steel metal ball pen and roller ballpoint pen with twist mechanism and roller pen with cap in Cork box.



Set of Bamboo and metal ball and roller pen in bamboo gift box.



Chrome-plated metal ballpoint pen with RPET polyester barrel metallic clip with twist mechanism in a Kraft case.







#### **ECO NEUTRAL chrome METAL PEN WITH LEATHER BARREL.**



# RECYCLED ALUMINIUM PEN SET OF BALLPOINT PEN AND PENCIL IN KRAFT PAPER BOX.





### WHEAT STRAW WITH BAMBOO CLIP BALLPOINT PEN AND MECHANICAL PENCIL SET IN CARDBOARD BOX.



# ECO NEUTRAL MADE FROM BAMBOO BALLPOINT AND ROLLERBALL PEN SET AND SHINY RECYCLED BRASS.





### **ECO NEUTRAL MADE OF BAMBOO BALLPOINT PEN WITH BAMBOO AND METAL KEYCHAIN GIFT SET IN RECYCLED CARDBOARD BOX.**



# SET OF PUSH UP MECHANISM BALLPOINT PEN AND MECHANICAL PENCIL FROM BAMBOO AND METAL FINISH IN CARDBOARD CASE.





#### **ECO NEUTRAL BAMBOO BALLPOINT AND ROLLER PEN SET IN CARDBOARD GIFT BOX.**



### **RECYCLED LEATHER BARREL BALLPOINT PEN MADE IN CHROME** PLATED METAL WITH TWISTED MECHANISM.



**RECYCLED LEATHER BALLPOINT PEN MADE IN CHROME PLATED** METAL WITH TWISTED MECHANISM PEN AND ROLLER PEN SET IN **CARDBOARD GIFT BOX.** 





### RECYCLED STAINLESS STEEL PEN SET OF BALLPO