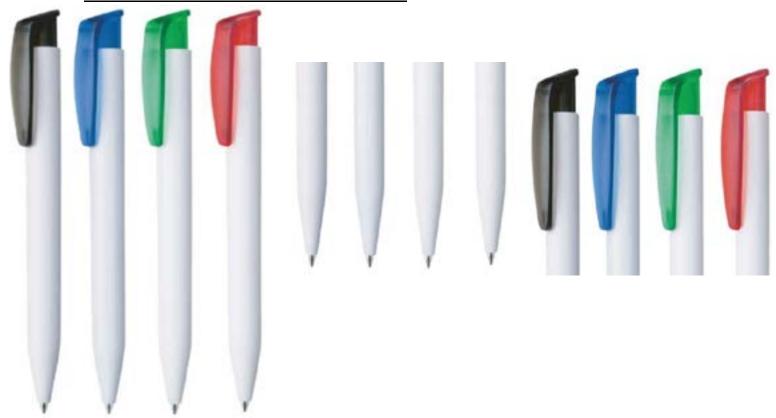

### **2.TWIST WHITE SWAN PROMOTIONAL PLASTIC PEN.**

### 3.TWIST BLACK SWAN PROMOTIONAL PLASTIC PEN.

**4.TWIST COLOUR SWAN PROMOTIONAL PLASTIC PEN.** 