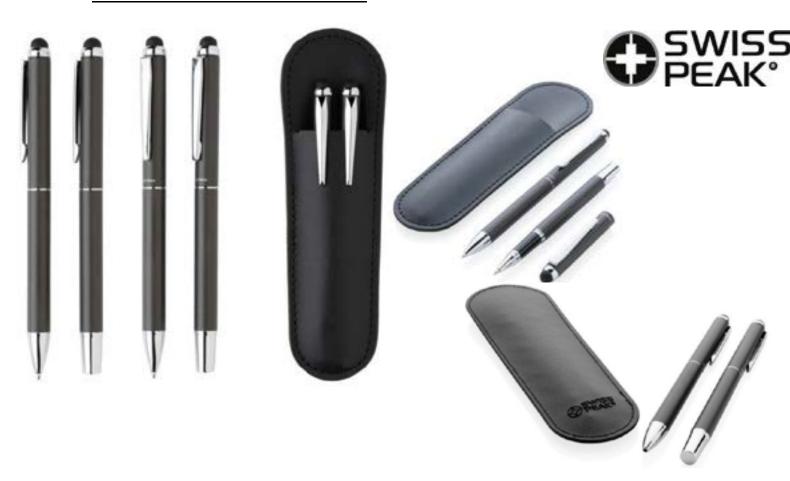

#### **•STYLUS METAL BALLPOINT PEN IN PLASTIC TUBE.**

## •STYLUS METAL BALLPOINT PEN IN PAPER BOX.