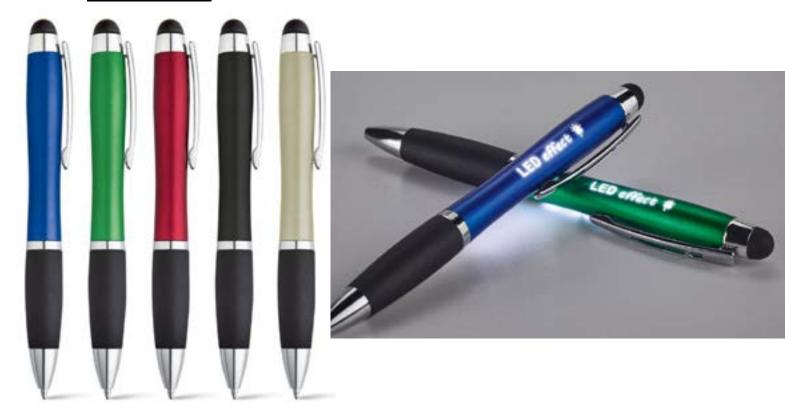

## **17.STYLUS METAL PPEN.White.**

## •Stylus metal pen multicolor.

## 18.STYLUS METAL PEN.Black.

## 19.STYLUS METAL PUSH PEN.