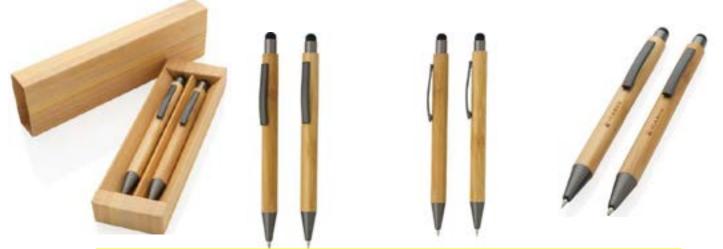

### Metal and Bamboo ball and roller pen set in bamboo gift box.

Metal twist ballpoint pen with bamboo barrel and shiny chrome parts in bamboo tube case with metal cap.

Set of Bamboo and metal ball and roller pen in bamboo gift box.

Chrome-plated metal ballpoint pen with RPET polyester barrel metallic clip with twist mechanism in a Kraft case.