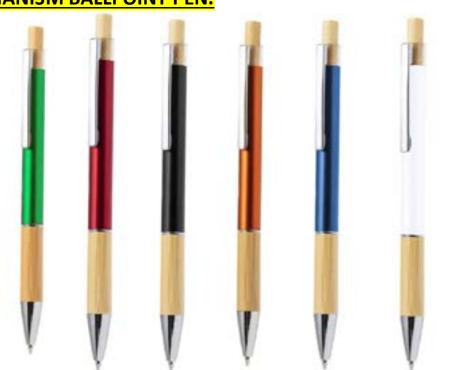

### Aluminium metal ballpoint with Bamboo grip and metal clip with push button mechanism.

### Metal and Bamboo ball and roller pen set in bamboo gift box.

Metal twist ballpoint pen with bamboo barrel and shiny chrome parts in bamboo tube case with metal cap.