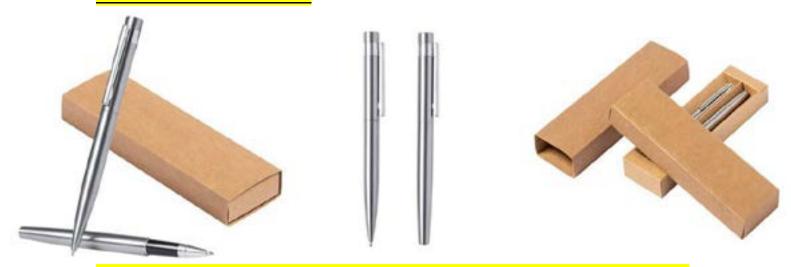

### RECYCLED STAINLESS STEEL PEN SET OF BALLPOINT AND ROLLER PEN IN KRAFT GIFT BOX.

MODERN SET OF BALLPOINT PEN AND PENCIL WITH STYLIUS MADE FROM FSC CERTIFIED BAMBOO WITH FSC CERTIFIED GIFT BOX.

BALLPOINT PEN WITH PUSH BUTTON MECHANISM CORK BARREL, TIP, CLIP AND PUSH BUTTON IN WHEAT STRAW.