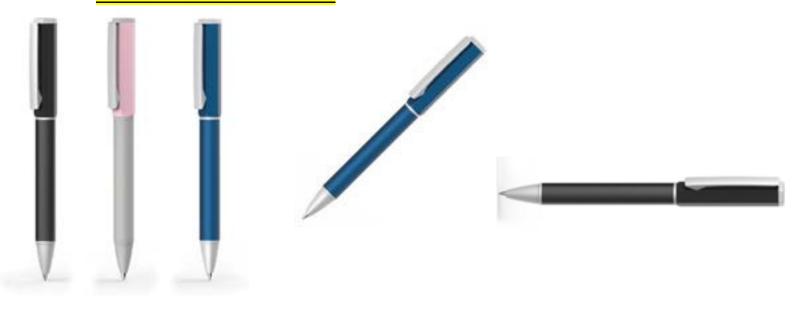

#### **1.METAL TWIST PEN BLACK AND WHITE.**

### •Metal ballpoint pen.

•Metal roller pen.