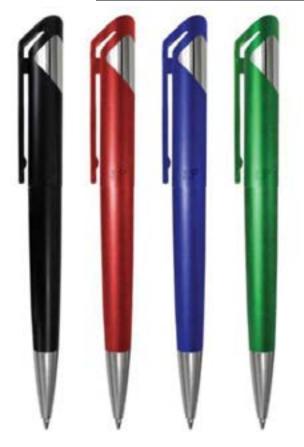

### **2.TWIST WHITE SWAN PROMOTIONAL PLASTIC PEN.**

### 3.TWIST BLACK SWAN PROMOTIONAL PLASTIC PEN.

**4.TWIST COLOUR SWAN PROMOTIONAL PLASTIC PEN.** 