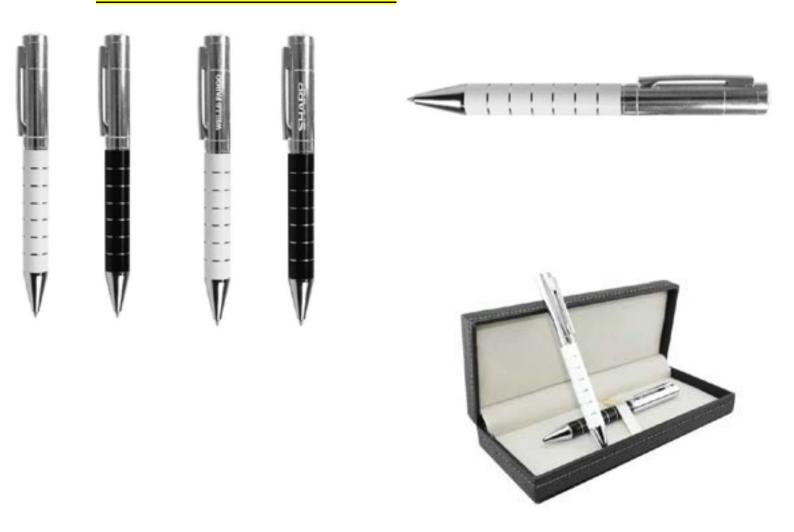

#### **1.METAL TWIST PEN BLACK AND WHITE.**

### •Metal ballpoint pen.

•Metal roller pen.

### Oxford Metal ball pen.

•Metal ball pen with push button action.

•Metal ballpoint pen with silver tip qnd chrome clip and with SHWARSKOV elements attatched.