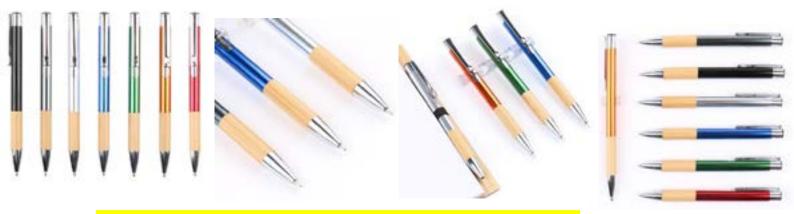

### •Twist ballpoint meta pen with bamboo on the clip.

### Natural ECO friendly Bamboo grip and Aluminium barrel with matte finish, metal clip and transparent ring.