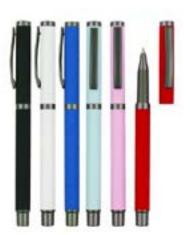

pen.





#### •Push button Aluminium with anodised finish ballpoint pen.



## 21.METAL BALLPOINT PEN.





#### **22.CLICKER METAL PEN WITH MOBILE HOLDER.**



#### **23.TRIANGLE ALUMINIUM BALLPOINT PEN.**



#### **24.TWIST METAL BALLPOINT PEN.**





# •3 in 1 Metal rubber body ballpoint and stylus touch screen with <u>mobil</u>









31.UMA rotractable ballpoint LUMOS GUM METAL PENwith soft touch and chromed clip.





•UMA vip GUM metal ballpoint pen with soft touch-Black.







#### UMA MESH premium metal ballpoint pen.



•UMA BLACK FOREST Gift set of 2 premium metal ballpoint pen.







#### •UMA MESH PREMIUM metal ballpoint pen.







#### Metal ballpoint pen with metal tip and clip and shining



## Chrome. • Aluminium rollerball with soft touch finish and metal clip.









#### Aluminium ballpoint pen with push up mechanism.



Aluminium ballpoint pen with brushed stainless steel finish.



Metal ballpoint pen with shiny chrome clip.







## Aluminium metal ballpoint pen with push up mechanism.





#### 32.METAL ROLLER PEN with clip and gift box..



#### **CEDAR RCS CERTIFIED RECYCLED ALUMINIUM PEN SET.**







#### **DELUXE PEN SET.**

Stylus ballpoint pen and stylus rollerball pen gift set.



#### **DELUXE PEN SET.**

Ballpoint and roller ball pen gift set.







#### **EXECUTIVE PEN SET.**

Stylus rollerball pen with ballpoint pen with PU leather pouch in premium gift box.



#### **HERITAGE PEN SET.**

Ballpoint and rollerball pen set in gift box.







#### **LAUZERN PEN SET.**

## Ballpoint and pencil pen set in gift box.



#### **DELUXE