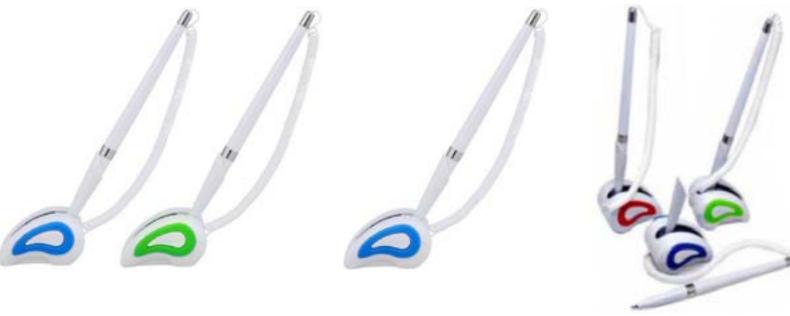

# •Triangle table ballpoint pen counter stand with mobile holder and chain.

## 6. Table counter stand pen with string and base with card holder.

•Counter stand plastic ballpoint pen with sticky holder and chain.

•Counter stand ballpoint promotional pen with sticky holder and <u>chain.</u>

## •Counter stand promotional ballpoint pen with adhesive holder and chain.