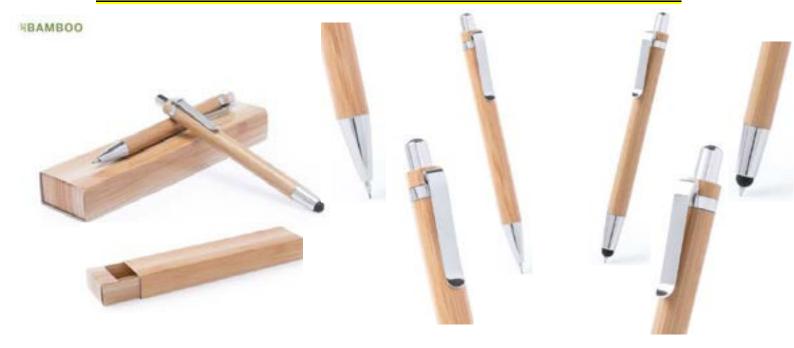

### •Twist ballpoint meta pen with bamboo on the clip.

### Natural ECO friendly Bamboo grip and Aluminium barrel with matte finish, metal clip and transparent ring.