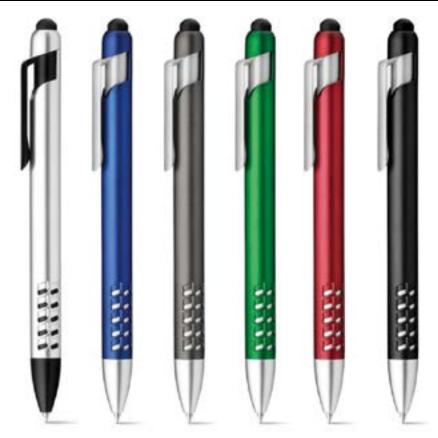

## **17.STYLUS METAL PPEN.White.**

## •Stylus metal pen multicolor.

## 18.STYLUS METAL PEN.Black.

## 19.STYLUS METAL PUSH PEN.