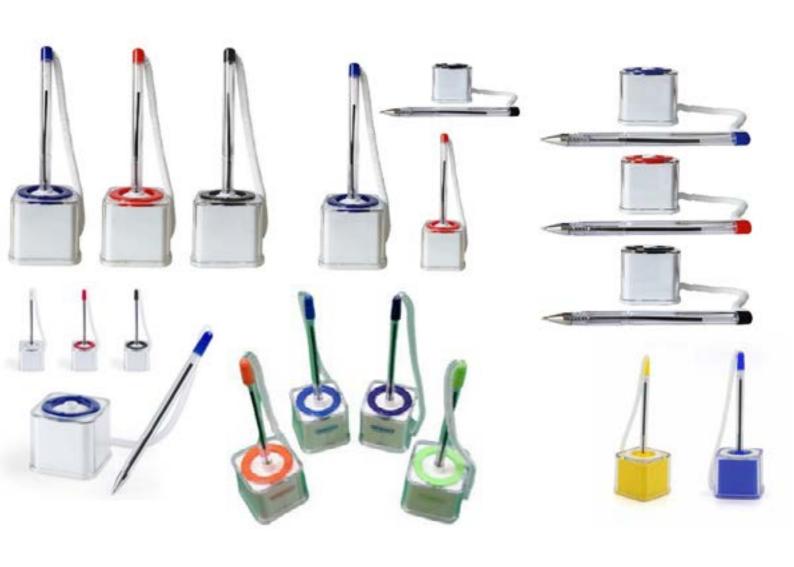

#### **COUNTER STAND PPENS.**

1.Plastic counter stand pen with adhesive holder and anti lost rope multi colours.

2.Counter stand gel pen with adhesive holder and chain.

## 6. Table counter stand pen with string and base with card holder.

•Counter stand plastic ballpoint pen with sticky holder and chain.

•Counter stand ballpoint promotional pen with sticky holder and <u>chain.</u>

## •Counter stand promotional ballpoint pen with adhesive holder and chain.

# •Counter stand plastic ballpoint pen with strong adhesive base holder.

### •Counter stand ballpoint pen with holder and card holder.

•Spiral counter stand promotional pen with sticky notes paper pad.

### •Counter stand pen large pen holder and metal chain.

•Counter stand ballpoint pen with pen holder and metal chain.

# •ABS Plastic ballpoint pen with display and metal cord and metal chain.

•Schinder klick-Fix-Pen-Promo.

#### •ECO Friendly Bamboo ballpoint with stand magnetic base.141

•Desktop counter ballpoint pen with adhesive base and plastic coil.

### •Counter stand plastic ballpoint pen with signing pad and chain.

**00966568654916** 

00201094932932

Bahgat@theLegendary.info @ www.TheLegendary.info

f@♥in @LegendaryADLAND