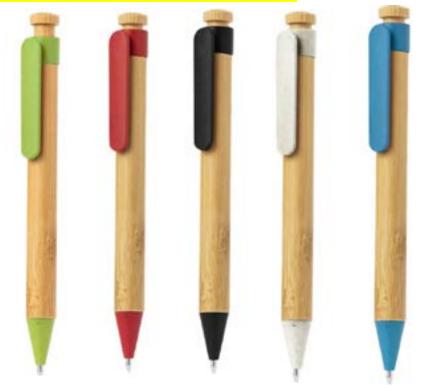

AMBOO GRIP WITH STYLUS.

ALUMINIUM







# BAMBOO BARREL/RECYCLED CARDBOARD GRIP PUSH UP MECHANISM BALLPOINT WITH STYLUS.

**НВАМВОО** 





# RECYCLED CARDBOARD PUSH BUTTON MECHANISM BALLPOINT PEN.







# WHEAT STRAW FULL BODY WITH METAL CLIP AND CHROME ACCESSORIES ROTATING MECHANISM BALLPOINT PEN.





COFFEE FIBER FULL BODY WITH METAL CLIP AND CHROME ACCESSORIES ROTATING MECHANISM BALLPOINT PEN.







## SUGAR CANE FULL BODY WITH METAL CLIP AND CHROME ACCESSORIES ROTATING MECHANISM BALLPOINT PEN.





CORK FULL BODY WITH METAL CLIP AND CHROME ACCESSORIES ROTATING MECHANISM BALLPOINT PEN.







## BAMBO FULL BODY WITH METAL CLIP AND CHROME ACCESSORIES ROTATING MECHANISM BALLPOINT PEN.

**НВАМВОО** 



BAMBOO BODY/ WHEAT STRAW ACCESSORIES WITH PUSH BUTTON MECHANISM BALLPOINT PEN.







## ALUMINIUM BODY WITH MATTE FINISH AND NATURAL CORK PUSH BUTTON MECHANISM STYLUS BALLPOINT PEN.

CORK



# ALUMINIUM BODY WITH RUBBER FINISH AND BAMBOO HANDLE WITH PUSH BUTTON MECHANISM BALLPOINT PEN.

**НВАМВОО** 





#### 7.METAL TWIST BALLPOINT PEN.



## 8.METAL ROLLER PEN.



# •Metal ballpoint Premium ballpoint pen with twist action and chrome tip.













# •MAXEMA metal pen with silver push button and with diamond face finish and ABS plastic clip.



#### •MAXEMA metal Pen with ABS plastic clip and Gold push button.



#### MAXEMA Mood metal pen series.





#### •Twist action ballpoint Metal pen.



•Metal ballpoint pen with push up mechanism, Chrome cap and trim.



Metal and leather ballpoint pen with matching tube case.









Twist action metal ballpoint pen with