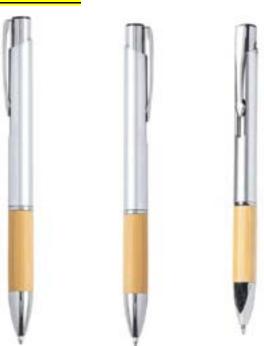

### Aluminium metal ballpoint with Bamboo grip and metal clip with push button mechanism.