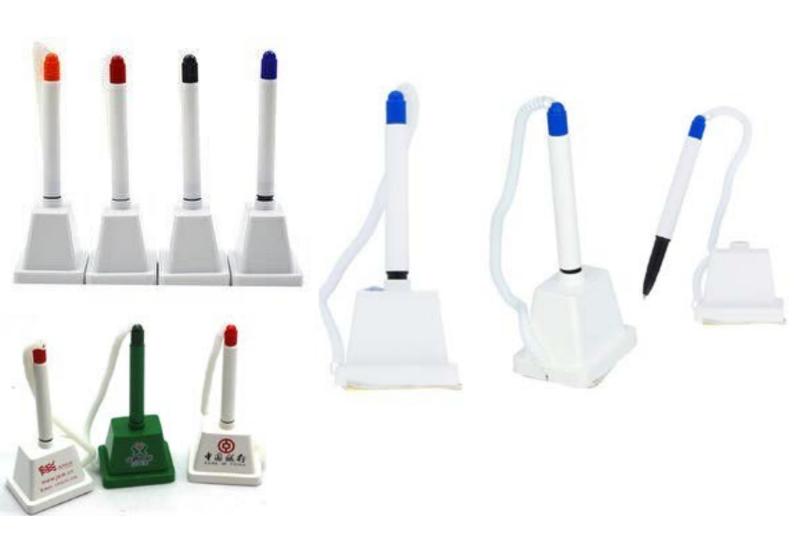

#### **COUNTER STAND PPENS.**

1.Plastic counter stand pen with adhesive holder and anti lost rope multi colours.

2.Counter stand gel pen with adhesive holder and chain.

# 3.Plastic promotional counter stand pen with adhesive holder and chain.

# 4.Plastic counter stand promotional pen with adhesive large round base and chain.

# 5.Plastic promotional counter stand pen with adhesive holder and chain.

#### •ECO Friendly Bamboo ballpoint with stand magnetic base.141

•Desktop counter ballpoint pen with adhesive base and plastic coil.

### •Counter stand plastic ballpoint pen with signing pad and chain.

**00966568654916** 

00201094932932

Bahgat@theLegendary.info @ www.TheLegendary.info

f@♥in @LegendaryADLAND