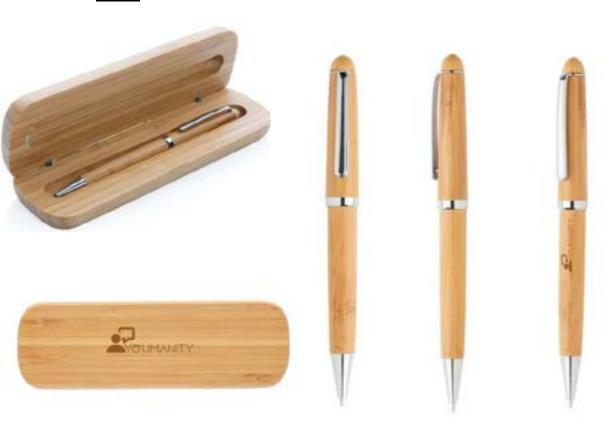

### •Twist ballpoint meta pen with bamboo on the clip.

### Natural ECO friendly Bamboo grip and Aluminium barrel with matte finish, metal clip and transparent ring.

### Metal and Bamboo ball and roller pen set in bamboo gift box.

Metal twist ballpoint pen with bamboo barrel and shiny chrome parts in bamboo tube case with metal cap.