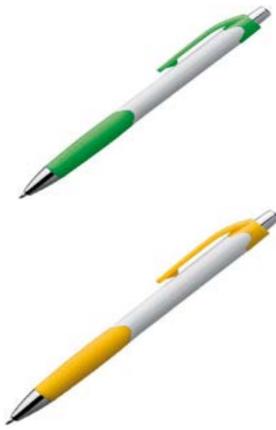

### PLASTIC BALLPOINT PEN WITH STYLUS AND MOBILE HOLDER.



# • PLASTIC PROMOTIONAL BALLPOINT PEN.





#### • PROMOTIONAL PLASTIC BALLPOINT PEN WITH METAL CLIP.



#### •ABS BALLPOINT PEN WITH METALLIC FINISH.





### •ABS BALLPOINT WITH METAL CLIP AND RUBBER FINISH.



# •PLASTIC BALLPOINT PEN WITH INSIDE LIGHT AND METAL CLIP WITH STYLUS.





#### •PLASTIC NON-SLIP PROMOTIONAL BALLPOINT PEN.



**•SWING BALLPOINT PEN WITH METAL CLIP.** 





### •ABS ANTIBACTERIAL PROMOTIONAL BALL PEN.



### **●PLASTIC NON-SLIP BALLPOINT PEN.**





#### **●PLASTIC BALLPOINT PEN.**



**3 in 1 PLASTIC PROMOTIONAL BALLPOINT PEN.** 







### •BALLPOINT PEN WITH LARGE CHROMED CLIP.



## **●PLASTIC BALLPOINT PEN.**





### • PLASTIC BALLPOINT PEN.





# •PLASTIC BALLPOINT PEN WITH GRIP ZONE.





### PLASTIC PROMOTIONAL PEN WITH STYLUS AND PEN HOLDER.



#### • PROMOTIONAL PLASTIC BALLPOINT PEN WITH MOBILE HOLDER.





## • PROMOTIONAL RIBBED PLASTIC PEN.





### • GERMAN DOCUMENTAL HIGH QUALITY BALLPOINT PEN.



### **•HIGH QUALITY PLASTIC PLASTIC PEN.**





### •HIGH QUALITY PROMOTIONAL PLASTIC BALLPOINT PEN.



# •STYLUS PLASTIC BALLPOINT PEN.





### •Black touch grip jacket with color clip ballpoint pen.









#### **MULTIFUNCTIONAL PLASTIC PEN.**

- 1.NECK STRAP.
- 2.LED LIGHT.
- **3.MEMO STICKY NOTES.**





#### **●2 IN 1 PEN AND HAND SANSITIZER SPRAYER.**



#### •PLASTIC GRIP BANNER PEN.





#### **2 IN 1 TAPE MEASURE WITH BALLPOINT PEN.**



## 4 IN 1 MINI LED LIGHT STYLUS BALLPOINT PEN WITH MOBILE HOLDER.





### 4 ink colores carabiner attachment promotional