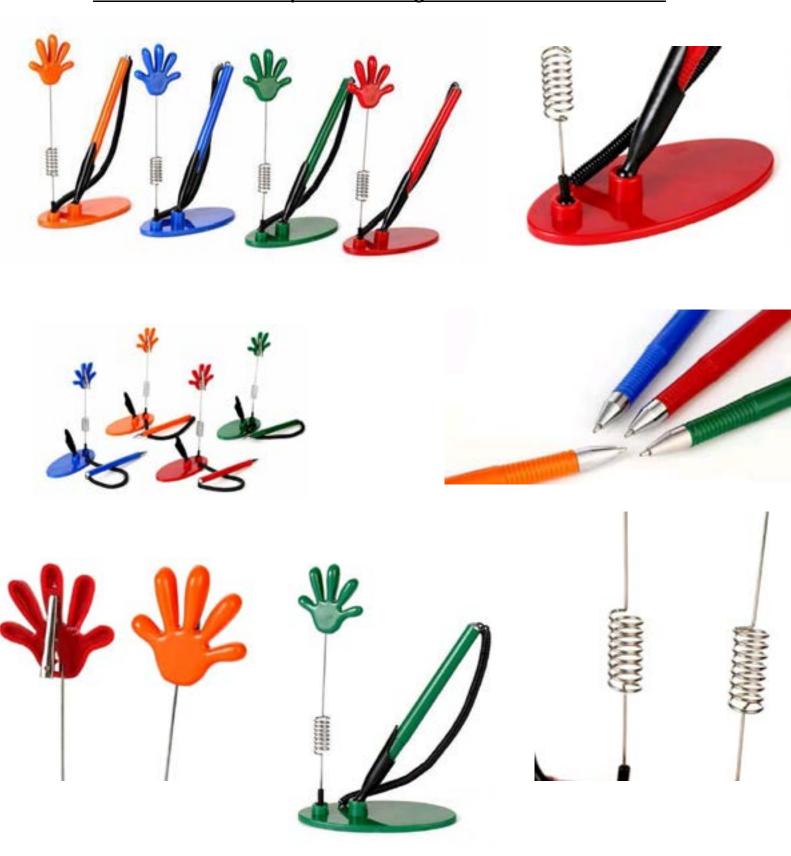

# •Triangle table ballpoint pen counter stand with mobile holder and chain.

## 6. Table counter stand pen with string and base with card holder.

•Counter stand plastic ballpoint pen with sticky holder and chain.

•Counter stand ballpoint promotional pen with sticky holder and <u>chain.</u>

## •Counter stand promotional ballpoint pen with adhesive holder and chain.

# •Counter stand plastic ballpoint pen with strong adhesive base holder.

### •Counter stand ballpoint pen with holder and card holder.

•Spiral counter stand promotional pen with sticky notes paper pad.