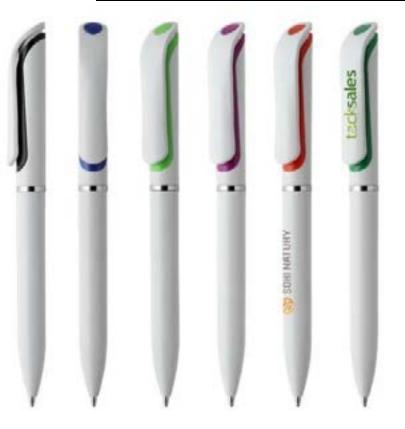

## **•SET OF ROLLER BALL AND BALLPOINT PEN.**



# **●METAL BALLPOINT PEN.**





#### **• EXECUTIVE METAL BALLPOINT PEN.**



### •GLOSSY METAL BALLPOINT PEN WITH CHROME TIP.





# •HECTOR TWIST METAL BALLPOINT PEN.



### •ALUMINIUM ROLLER WITH CLIP PEN.





### **●METAL BALLPOINT PEN.**



# **●METAL TWIST BALLPOINT PEN.**





#### **•STYLUS METAL BALLPOINT PEN IN PLASTIC TUBE.**



## •STYLUS METAL BALLPOINT PEN IN PAPER BOX.







### **●METAL PEN WITH CARABINER.**



7 in 1 MULTIFUNCTIONAL BALLPOINT PEN.





• • PLASTIC PROMOTIONAL PENS.



#### **1.UMA STRIPE PLASTIC PEN.**



### **2.TWIST WHITE SWAN PROMOTIONAL PLASTIC PEN.**





### 3.TWIST BLACK SWAN PROMOTIONAL PLASTIC PEN.



**4.TWIST COLOUR SWAN PROMOTIONAL PLASTIC PEN.** 





## PROMOTIONAL TWIST PLASTIC PEN.





# PROMOTIONAL PLASTIC PEN.





### **BIG LOGO PROMOTIONAL PLASTIC PEN.**





#### **MAXIMA ETHIC PEN.**





## **MAXIMA TAG PENS METALLIC COLOURS.**



### **BBALLPOINT PEN WITH STYLUS.**





## PROMOTIONAL PLASTIC PEN.



# TWIST PROMOTIONAL PLASTIC BALLPOINT PEN.





# PROMOTIONAL PLASTIC PEN WITH 2 SIDES LOGO.





### **•UMA PROMOTIONAL PLASTIC PEN.**



## **●LED LIGHT UP POINTER BALL POINT PEN.**





### PLASTIC BALLPOINT PEN WITH STYLUS AND MOBILE HOLDER.



# • PLASTIC PROMOTIONAL BALLPOINT PEN.





#### • PROMOTIONAL PLASTIC BALLPOINT PEN WITH METAL CLIP.



#### •ABS BALLPOINT PEN WITH METALLIC FINISH.





### •ABS BALLPOINT WITH METAL CLIP AND RUBBER FINISH.



# •PLASTIC BALLPOINT PEN WITH INSIDE LIGHT AND METAL CLIP WITH STYLUS.





#### •PLASTIC NON-SLIP PROMOTIO