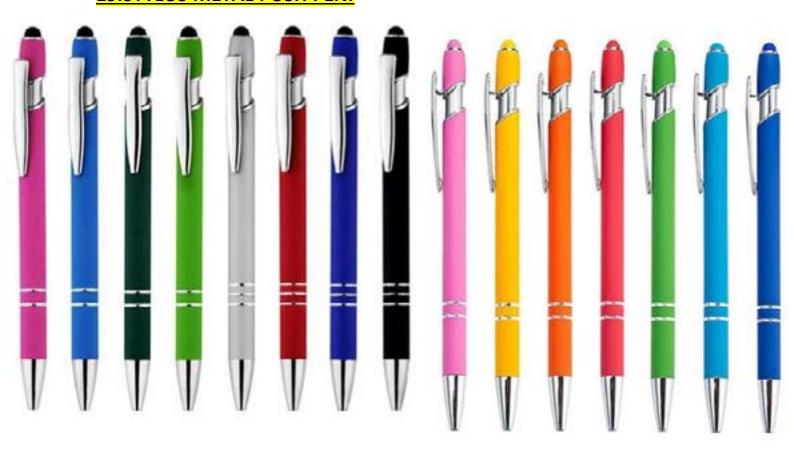

#### **•STYLUS METAL BALLPOINT PEN IN PLASTIC TUBE.**

## •STYLUS METAL BALLPOINT PEN IN PAPER BOX.