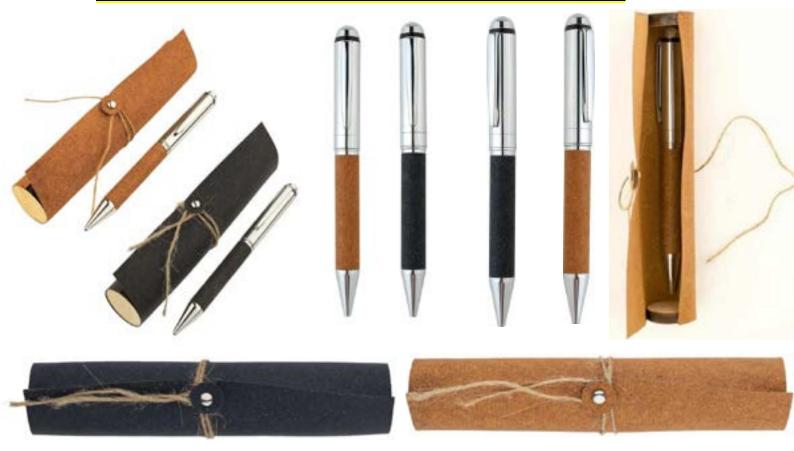

### **RECYCLED LEATHER BARREL BALLPOINT PEN MADE IN CHROME** PLATED METAL WITH TWISTED MECHANISM.

**RECYCLED LEATHER BALLPOINT PEN MADE IN CHROME PLATED** METAL WITH TWISTED MECHANISM PEN AND ROLLER PEN SET IN **CARDBOARD GIFT BOX.** 