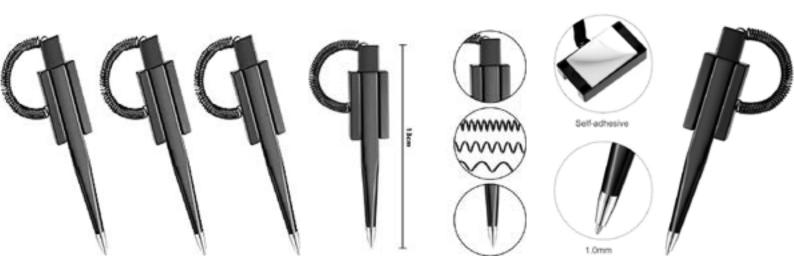

### **●METAL PEN WITH CARABINER.**

7 in 1 MULTIFUNCTIONAL BALLPOINT PEN.

• • PLASTIC PROMOTIONAL PENS.