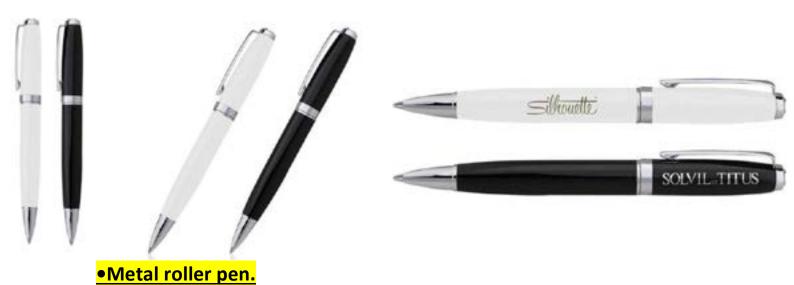

# Pens (Different kinds of pens) Promotional Gift items





- C
- -
- 00966568654916
- and the
- 00201094932932
- ☑ Bahgat@theLegendary.info
- www.TheLegendary.info

### ●●●METAL PENS.

#### **1.METAL TWIST PEN BLACK AND WHITE.**









### •Metal ballpoint pen.

•Metal roller pen.





### Oxford Metal ball pen.

















•Metal ball pen with push button action.



•Metal ballpoint pen with silver tip qnd chrome clip and with SHWARSKOV elements attatched.







### DORNIEL metallic ball pen with gold plated tip and clip.



•DORNIEL mettalic ball pen with chrome clip and tip.





•Metallic ballpen with gold clip and tip.







### •Twist ballpoint meta pen with bamboo on the clip.





### Natural ECO friendly Bamboo grip and Aluminium barrel with matte finish, metal clip and transparent ring.





### SPIRIT LEVEL PEN OF BAMBOO WITH 7CM RULER AND STYLUS, PHILIPS HEAD, FLAT HEAD SCREW DRIVER BITS.



BAMBOO AND STAINLESS STEEL BALLPOINT PEN IN BAMBOO GIFT BOX.





#### **BAMBOO ROLLER BALL PEN.**



# ECO NEUTRAL BALLPOINT PEN PUSH UP MECHANISM BODY FROM BAMBOO AND TIP OF WHEAT STRAW PEN.