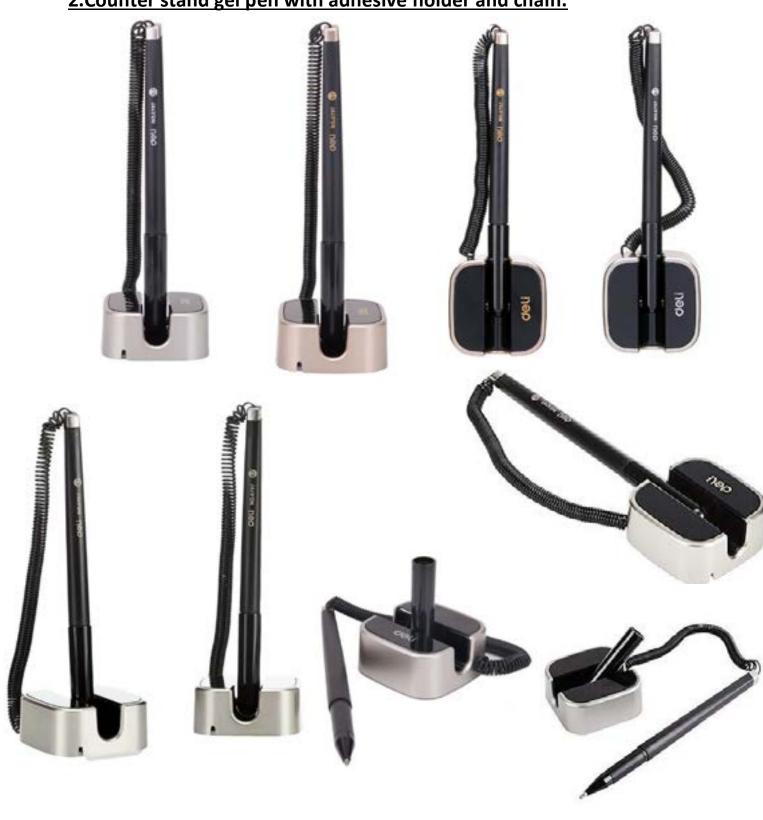

#### **COUNTER STAND PPENS.**

1.Plastic counter stand pen with adhesive holder and anti lost rope multi colours.

2.Counter stand gel pen with adhesive holder and chain.