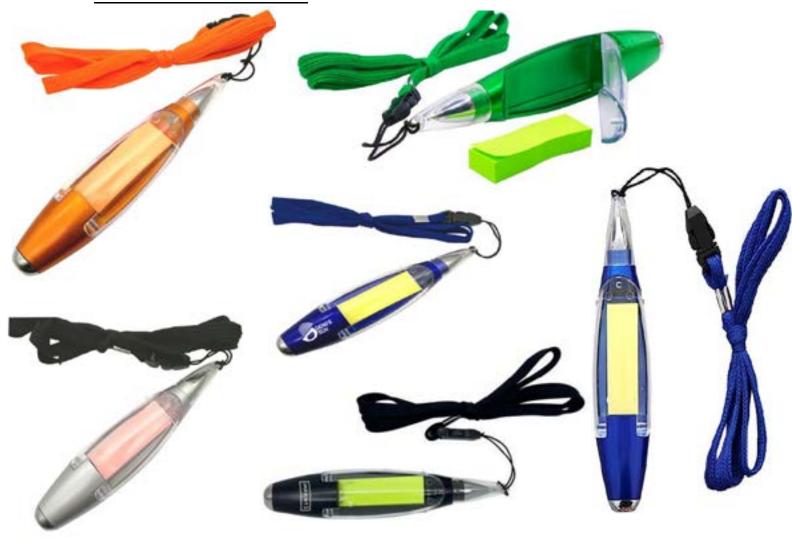

#### **MULTIFUNCTIONAL PLASTIC PEN.**

- 1.NECK STRAP.
- 2.LED LIGHT.
- **3.MEMO STICKY NOTES.**

#### **●2 IN 1 PEN AND HAND SANSITIZER SPRAYER.**