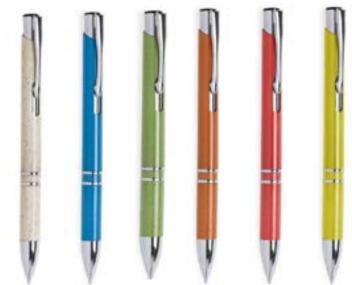

### Natural ECO friendly Bamboo grip and Aluminium barrel with matte finish, metal clip and transparent ring.