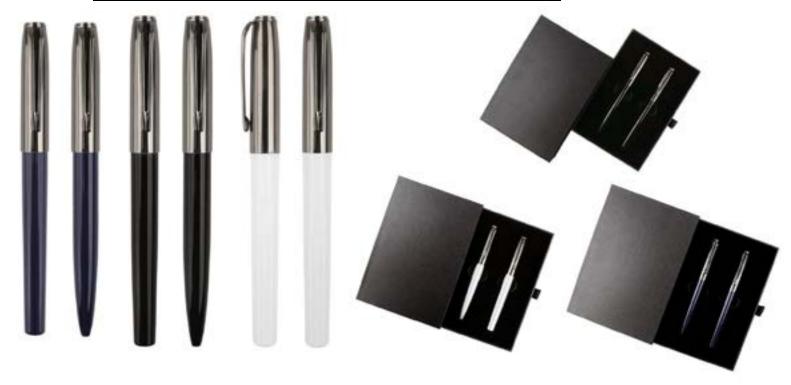

### •Metal ballpoint pen.

•Metal roller pen.

### Oxford Metal ball pen.

•Metal ball pen with push button action.

•Metal ballpoint pen with silver tip qnd chrome clip and with SHWARSKOV elements attatched.

### DORNIEL metallic ball pen with gold plated tip and clip.

•DORNIEL mettalic ball pen with chrome clip and tip.

•Metallic ballpen with gold clip and tip.