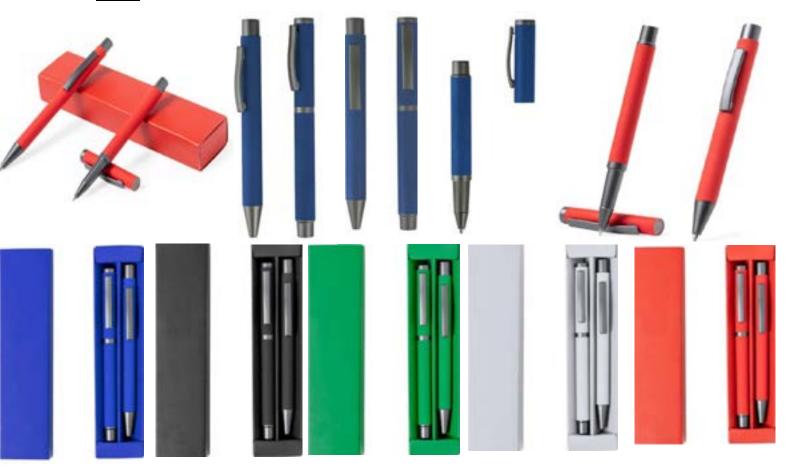

# ALUMINIUM BALLPOINT PEN WITH TWIST ACTION AND ROLLER BALL PEN IN CARDBOARD BOX.

# METAL BALLPOINT WITH TWIST ACTION AND ROLLER BALL PEN WITH CAP AND METAL CLIP PEN SET IN BLACK KRAFT BOX.