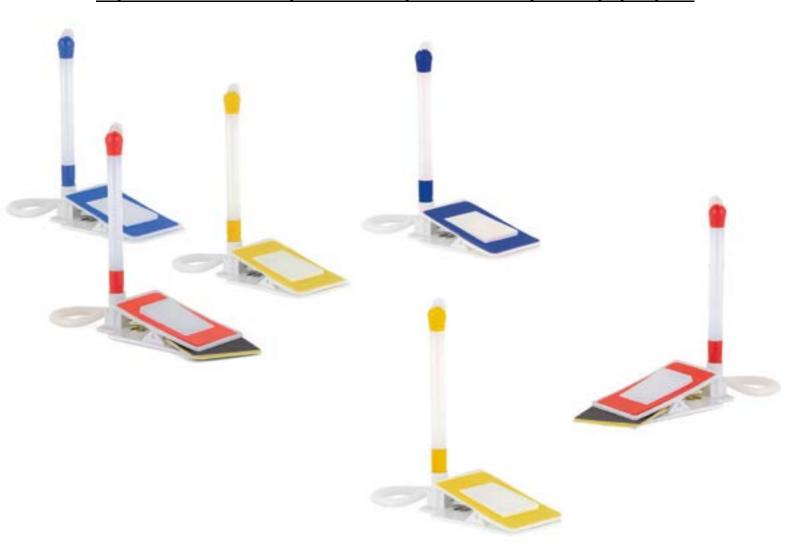

# •Triangle table ballpoint pen counter stand with mobile holder and chain.

## 6. Table counter stand pen with string and base with card holder.

•Counter stand plastic ballpoint pen with sticky holder and chain.

•Counter stand ballpoint promotional pen with sticky holder and <u>chain.</u>

## •Counter stand promotional ballpoint pen with adhesive holder and chain.

# •Counter stand plastic ballpoint pen with strong adhesive base holder.

### •Counter stand ballpoint pen with holder and card holder.

•Spiral counter stand promotional pen with sticky notes paper pad.

# 9.Counter stand plastic ballpoint pen with sticky big round holder base and chain.

### •Counter stand pen large pen holder and metal chain.

•Counter stand ballpoint pen with pen holder and metal chain.

# •ABS Plastic ballpoint pen with display and metal cord and metal chain.

•Schinder klick-Fix-Pen-Promo.