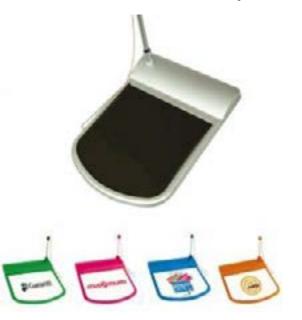

#### **COUNTER STAND PPENS.**

1.Plastic counter stand pen with adhesive holder and anti lost rope multi colours.

2.Counter stand gel pen with adhesive holder and chain.

# 3.Plastic promotional counter stand pen with adhesive holder and chain.

# 4.Plastic counter stand promotional pen with adhesive large round base and chain.

# 5.Plastic promotional counter stand pen with adhesive holder and chain.