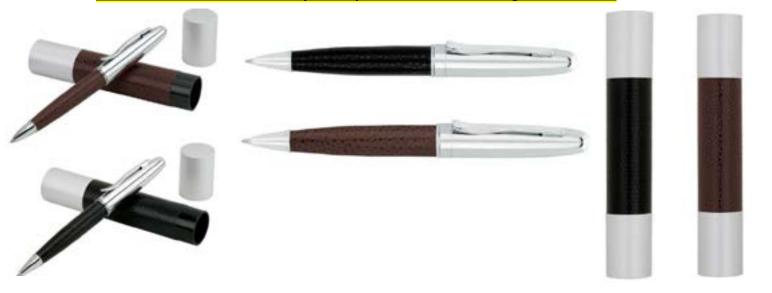

WITH PUSH BUTTON MECHANISM BALLPOINT PEN.







## ALUMINIUM BODY WITH MATTE FINISH AND NATURAL CORK PUSH BUTTON MECHANISM STYLUS BALLPOINT PEN.

CORK



# ALUMINIUM BODY WITH RUBBER FINISH AND BAMBOO HANDLE WITH PUSH BUTTON MECHANISM BALLPOINT PEN.

**НВАМВОО** 





#### 7.METAL TWIST BALLPOINT PEN.



## 8.METAL ROLLER PEN.



# •Metal ballpoint Premium ballpoint pen with twist action and chrome tip.













# •MAXEMA metal pen with silver push button and with diamond face finish and ABS plastic clip.



#### •MAXEMA metal Pen with ABS plastic clip and Gold push button.



#### MAXEMA Mood metal pen series.





#### •Twist action ballpoint Metal pen.



•Metal ballpoint pen with push up mechanism, Chrome cap and trim.



Metal and leather ballpoint pen with matching tube case.









Twist action metal ballpoint pen with high anodized barrel.



Twist action metal ballpoint pen with gold tip and clip





#### 9.METAL BALLPOINT PEN.





## 10.METAL CRYSTAL PEN-with or without stylus touch screen.







#### **13.MATTE SILVER BALLPOINT PEN.**



## 14.LOGO METAL BALLPOINT PEN.





## 16.METAL BALLPOINT PEN.



## **17.STYLUS METAL PPEN.White.**



## •Stylus metal pen multicolor.





## 18.STYLUS METAL PEN.Black.



## 19.STYLUS METAL PUSH PEN.





#### **20.METAL ALUMINIUM BALLPOINT PEN.**



## Soft touch rubberized coated métal ballpoint pen.





#### •Push button Aluminium with anodised finish ballpoint pen.



## 21.METAL BALLPOINT PEN.





#### **22.CLICKER METAL PEN WITH MOBILE HOLDER.**



#### **23.TRIANGLE ALUMINIUM BALLPOINT PEN.**



#### **24