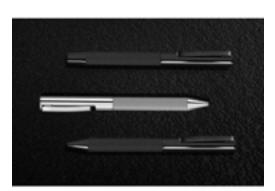

AL PEN.Black.



## 19.STYLUS METAL PUSH PEN.





#### **20.METAL ALUMINIUM BALLPOINT PEN.**



## Soft touch rubberized coated métal ballpoint pen.





#### •Push button Aluminium with anodised finish ballpoint pen.



## 21.METAL BALLPOINT PEN.





#### **22.CLICKER METAL PEN WITH MOBILE HOLDER.**



#### **23.TRIANGLE ALUMINIUM BALLPOINT PEN.**



#### **24.TWIST METAL BALLPOINT PEN.**





# •3 in 1 Metal rubber body ballpoint and stylus touch screen with <u>mobil</u>









31.UMA rotractable ballpoint LUMOS GUM METAL PENwith soft touch and chromed clip.





•UMA vip GUM metal ballpoint pen with soft touch-Black.







#### UMA MESH premium metal ballpoint pen.



•UMA BLACK FOREST Gift set of 2 premium metal ballpoint pen.







#### •UMA MESH PREMIUM metal ballpoint pen.







#### Metal ballpoint pen with metal tip and clip and shining



## Chrome. • Aluminium rollerball with soft touch finish and metal clip.









#### Aluminium ballpoint pen with push up mechanism.



Aluminium ballpoint pen with brushed stainless steel finish.



Metal ballpoint pen with shiny chrome clip.







## Aluminium metal ballpoint pen with push up mechanism.





#### 32.METAL ROLLER PEN with clip and gift box..



#### **CEDAR RCS CERTIFIED RECYCLED ALUMINIUM PEN SET.**







#### **DELUXE PEN SET.**

Stylus ballpoint pen and stylus rollerball pen gift set.



#### **DELUXE PEN SET.**

Ballpoint and roller ball pen gift set.







#### **EXECUTIVE PEN SET.**

Stylus rollerball pen with ballpoint pen with PU leather pouch in premium gift box.



#### **HERITAGE PEN SET.*