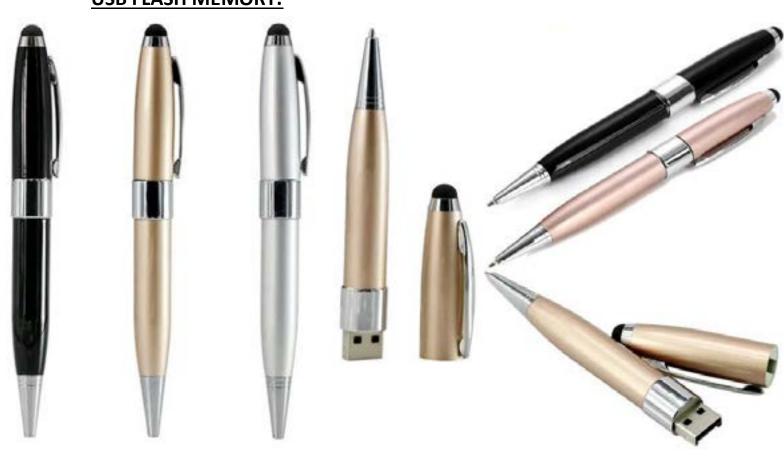

## ●METAL BALLPOINT PEN WITH USB FLASH MEMORY.

## ballpoint pen with USB flash PLASTIC.