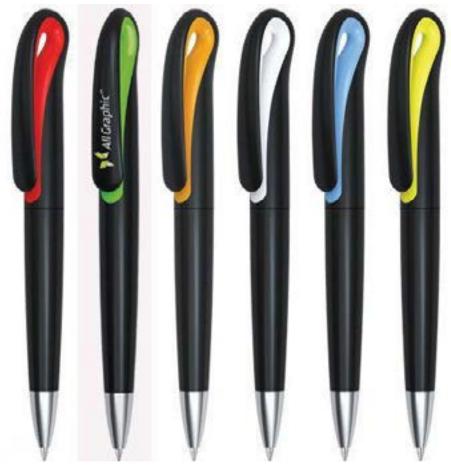

MATTE CHROME TRIMS AND A UNIQUE MAGNETIC COVER.



#### **●METAL TETWIST BALLPOINT PEN.**







## **•SET OF ROLLER BALL AND BALLPOINT PEN.**



# **●METAL BALLPOINT PEN.**





#### **• EXECUTIVE METAL BALLPOINT PEN.**



### •GLOSSY METAL BALLPOINT PEN WITH CHROME TIP.





# •HECTOR TWIST METAL BALLPOINT PEN.



### •ALUMINIUM ROLLER WITH CLIP PEN.





### **●METAL BALLPOINT PEN.**



# **●METAL TWIST BALLPOINT PEN.**





#### **•STYLUS METAL BALLPOINT PEN IN PLASTIC TUBE.**



## •STYLUS METAL BALLPOINT PEN IN PAPER BOX.







### **●METAL PEN WITH CARABINER.**



7 in 1 MULTIFUNCTIONAL BALLPOINT PEN.





• • PLASTIC PROMOTIONAL PENS.



#### **1.UMA STRIPE PLASTIC PEN.**



### **2.TWIST WHITE SWAN PROMOTIONAL PLASTIC PEN.**





### 3.TWIST BLACK SWAN PROMOTIONAL PLASTIC PEN.



**4.TWIST COLOUR SWAN PROMOTIONAL PLASTIC PEN.** 





## PROMOTIONAL TWIST PLASTIC PEN.





# PROMOTIONAL PLASTIC PEN.





### **BIG LOGO PROMOTIONAL PLASTIC PEN.**





#### **MAXIMA ETHIC PEN.**





## **MAXIMA TAG PENS METALLIC COLOURS.**



### **BBALLPOINT PEN WITH STYLUS.**





## PROMOTIONAL PLASTIC PEN.



# TWIST PROMOTIONAL PLASTIC BALLPOINT PEN.





# PROMOTIONAL PLASTIC PEN WITH 2 SIDES LOGO.





### **•UMA PROMOTIONAL PLASTIC PEN.**



## **●LED LIGHT UP POINTER BALL POINT PEN.**





### PLASTIC BALLPOINT PEN WITH STYLUS AND MOBILE HOLDER.



# • PLASTIC PROMOTIONAL BALLPOINT PEN.





#### • PROMOTIONAL PLASTIC BALLPOINT PEN WITH METAL CLIP.



#### •ABS BALLPOINT PEN WITH METALLIC FINISH.





### •ABS BALLPOINT WITH METAL CLIP AND RUBBER FINISH.



# •PLASTIC BALL