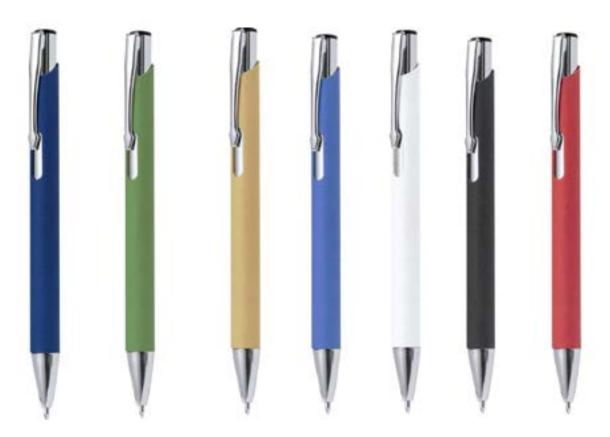

#### **20.METAL ALUMINIUM BALLPOINT PEN.**

## Soft touch rubberized coated métal ballpoint pen.

#### •Push button Aluminium with anodised finish ballpoint pen.