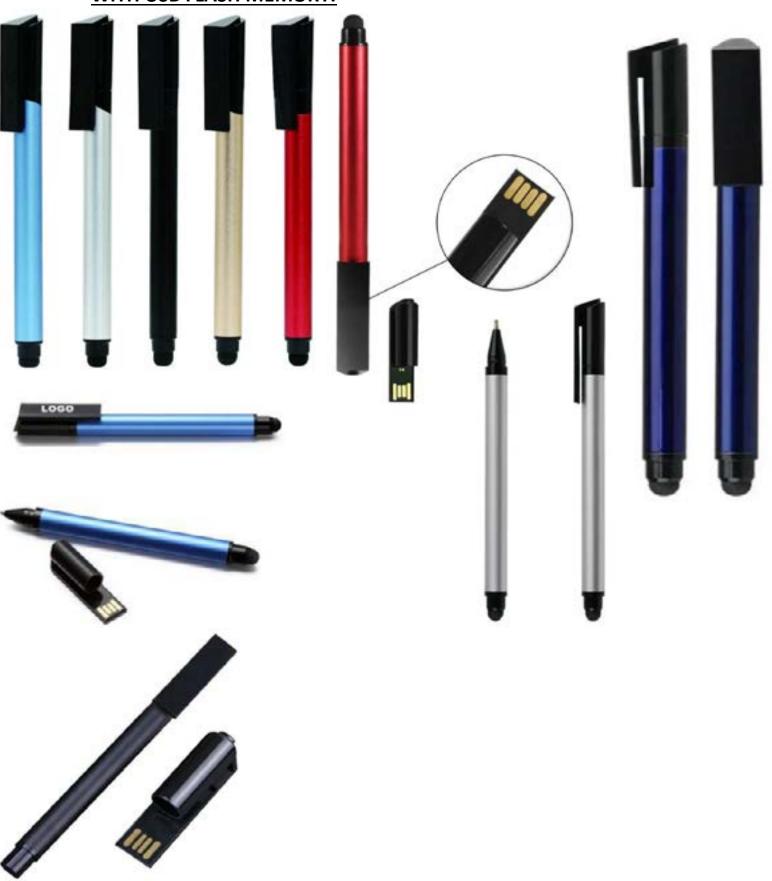

### • • PEN USB FLASH MEMORY.

●METAL BALLPOINT PEN SHAPE USB FLASH MEMORY 16,32,64 GB WITH STYLUS.

## •HIGH QUALITY METAL TOUCH SCREEN STYLUS BALLPOINT PEN WITH USB FLASH MEMORY.

## •HIGH QUALITY METAL TOUCH SCREEN STYLUS BALLPOINT PEN WITH USB FLASH MEMORY.

•HIGH QUALITY MULTIFUNCTIONAL METAL PEN:

#### 1.STYLUS TOUCH SCREEN.2.LASER POINTER.3.USB FLASH

## ●METAL BALLPOINT PEN WITH LASER POINTER AND USB FLASH MEMORY.

•3 IN 1 METAL BALLPOINT PEN WITH STYLUS TOUCH SCREEN AND USB FLASH MEMORY.

## •HIGH QUALITY METAL BALLPOINT PEN STYLUS TOUCH SCREEN WITH USB FLASH MEMORY.

## ●METAL BALLPOINT PEN WITH USB FLASH MEMORY.