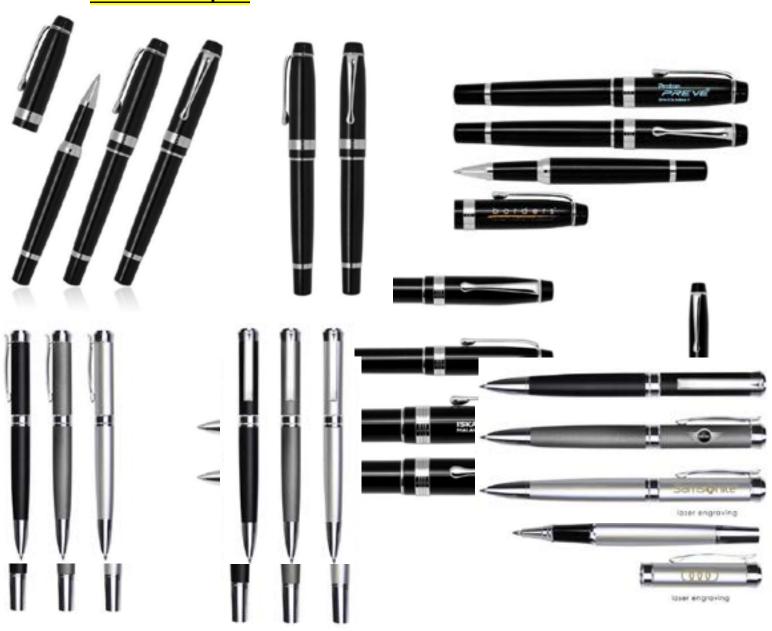

#### 7.METAL TWIST BALLPOINT PEN.

## 8.METAL ROLLER PEN.

# •Metal ballpoint Premium ballpoint pen with twist action and chrome tip.

#### •Twist action ballpoint Metal pen.

•Metal ballpoint pen with push up mechanism, Chrome cap and trim.

Metal and leather ballpoint pen with matching tube case.

Twist action metal ballpoint pen with high anodized barrel.