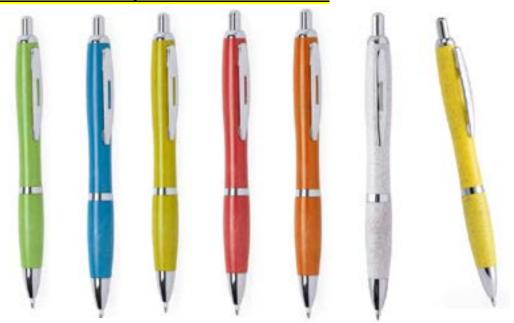

#### WHEAT STRAW BALLPOINT PEN.

WHEAT STRAW/ABS BALLPOINT PEN.

**BAMBOO/WHEAT STRAW BALLPOINT PEN.** 

#### WHEAT STRAW/ABS BALLPOINT PEN.