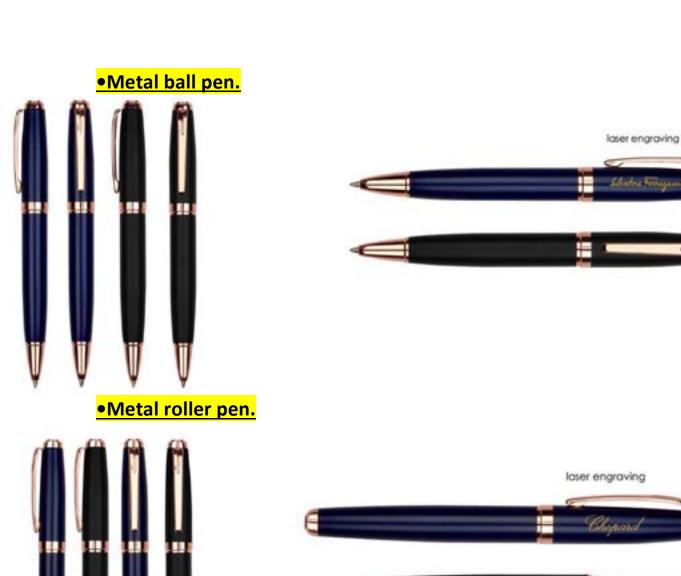

# Pens (Different kinds of pens) Promotional Gift items





- C
- -
- 00966568654916
- and the
- 00201094932932
- ☑ Bahgat@theLegendary.info
- www.TheLegendary.info

### ●●●METAL PENS.

#### **1.METAL TWIST PEN BLACK AND WHITE.**









### •Metal ballpoint pen.

•Metal roller pen.





### Oxford Metal ball pen.

















•Metal ball pen with push button action.



•Metal ballpoint pen with silver tip qnd chrome clip and with SHWARSKOV elements attatched.







### DORNIEL metallic ball pen with gold plated tip and clip.



•DORNIEL mettalic ball pen with chrome clip and tip.





•Metallic ballpen with gold clip and tip.







### •Twist ballpoint meta pen with bamboo on the clip.





### Natural ECO friendly Bamboo grip and Aluminium barrel with matte finish, metal clip and transparent ring.





### SPIRIT LEVEL PEN OF BAMBOO WITH 7CM RULER AND STYLUS, PHILIPS HEAD, FLAT HEAD SCREW DRIVER BITS.



BAMBOO AND STAINLESS STEEL BALLPOINT PEN IN BAMBOO GIFT BOX.





#### **BAMBOO ROLLER BALL PEN.**



# ECO NEUTRAL BALLPOINT PEN PUSH UP MECHANISM BODY FROM BAMBOO AND TIP OF WHEAT STRAW PEN.





#