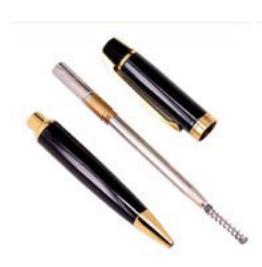

# Pens (Different kinds of pens) Promotional Gift items





- C
- -
- 00966568654916
- and the
- 00201094932932
- ☑ Bahgat@theLegendary.info
- www.TheLegendary.info

### ●●●METAL PENS.

#### **1.METAL TWIST PEN BLACK AND WHITE.**









### •Metal ballpoint pen.

•Metal roller pen.





### Oxford Metal ball pen.

















•Metal ball pen with push button action.



•Metal ballpoint pen with silver tip qnd chrome clip and with SHWARSKOV elements attatched.







### DORNIEL metallic ball pen with gold plated tip and clip.



•DORNIEL mettalic ball pen with chrome clip and tip.





•Metallic ballpen with gold clip and tip.







### •Twist ballpoint meta pen with bamboo on the clip.





### Natural ECO friendly Bamboo grip and Aluminium barrel with matte finish, metal clip and transparent ring.





### SPIRIT LEVEL PEN OF BAMBOO WITH 7CM RULER AND STYLUS, PHILIPS HEAD, FLAT HEAD SCREW DRIVER BITS.



BAMBOO AND STAINLESS STEEL BALLPOINT PEN IN BAMBOO GIFT BOX.





#### **BAMBOO ROLLER BALL PEN.**



# ECO NEUTRAL BALLPOINT PEN PUSH UP MECHANISM BODY FROM BAMBOO AND TIP OF WHEAT STRAW PEN.





### Aluminium metal ballpoint with Bamboo grip and metal clip with push button mechanism.



#### Ballpoint pen in cork and metal with twist mechanism.



Metal ballpoint pen with twist mechanism and metal roller ball pen with open cape gift set in cork box.







### Metal and Bamboo ball and roller pen set in bambo