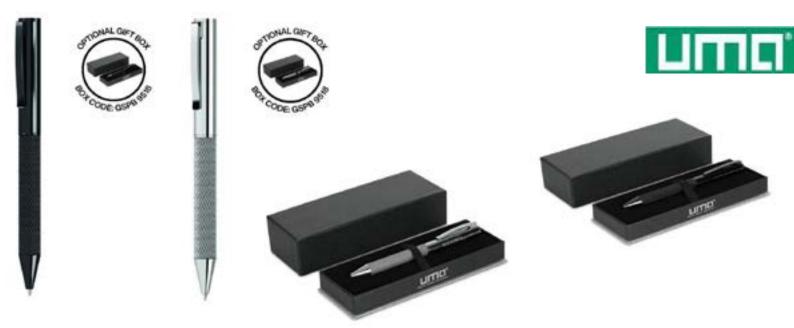

### •Metal ballpoint pen.

•Metal roller pen.

### Oxford Metal ball pen.

•Metal ball pen with push button action.

•Metal ballpoint pen with silver tip qnd chrome clip and with SHWARSKOV elements attatched.