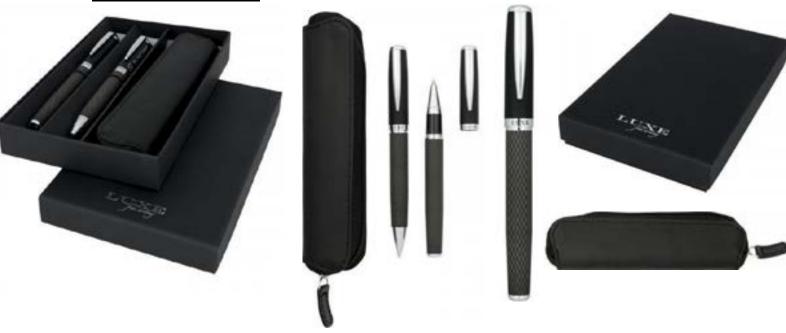

#### **DELUXE PEN SET.**

Stylus ballpoint pen and stylus rollerball pen gift set.

#### **DELUXE PEN SET.**

Ballpoint and roller ball pen gift set.

#### **EXECUTIVE PEN SET.**

Stylus rollerball pen with ballpoint pen with PU leather pouch in premium gift box.

#### **HERITAGE PEN SET.**

Ballpoint and rollerball pen set in gift box.

#### **LAUZERN PEN SET.**

#### **DELUXE PEN SET IN PU POUCH.**