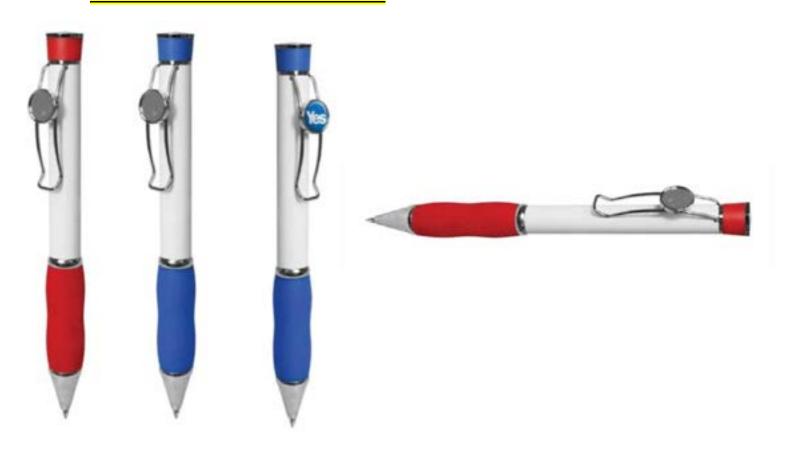

# 8.METAL ROLLER PEN.



# •Metal ballpoint Premium ballpoint pen with twist action and chrome tip.













# •MAXEMA metal pen with silver push button and with diamond face finish and ABS plastic clip.



#### •MAXEMA metal Pen with ABS plastic clip and Gold push button.



#### MAXEMA Mood metal pen series.





#### •Twist action ballpoint Metal pen.



•Metal ballpoint pen with push up mechanism, Chrome cap and trim.



Metal and leather ballpoint pen with matching tube case.









Twist action metal ballpoint pen with high anodized barrel.



Twist action metal ballpoint pen with gold tip and clip





#### 9.METAL BALLPOINT PEN.





## 10.METAL CRYSTAL PEN-with or without stylus touch screen.







#### **13.MATTE SILVER BALLPOINT PEN.**



## 14.LOGO METAL BALLPOINT PEN.





## 16.METAL BALLPOINT PEN.



## **17.STYLUS METAL PPEN.White.**



## •Stylus metal pen multicolor.





## 18.STYLUS METAL PEN.Black.



## 19.STYLUS METAL PUSH PEN.





#### **20.METAL ALUMINIUM BALLPOINT PEN.**



## Soft touch rubberized coated métal ballpoint pen.





#### •Push button Aluminium with anodised finish ballpoint pen.



## 21.METAL BALLPOINT PEN.





#### **22.CLICKER METAL PEN WITH MOBILE HOLDER.**



#### **23.TRIANGLE ALUMINIUM BALLPOINT PEN.**



#### **24.TWIST METAL BALLPOINT PEN.**





# •3 in 1 Metal rubber body ballpoint and stylus touch screen with <u>mobil</u>









31.UMA rotractable ballpoint LUMOS GUM METAL PENwith soft touch and chromed clip.





•UMA vip GUM metal ballpoint pen with soft touch-Black.







#### UMA MESH premium metal ballpoi