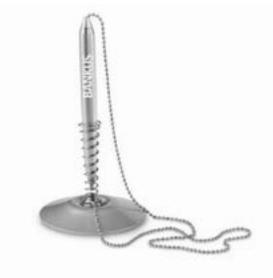

#### •ECO Friendly Bamboo ballpoint with stand magnetic base.141

•Desktop counter ballpoint pen with adhesive base and plastic coil.