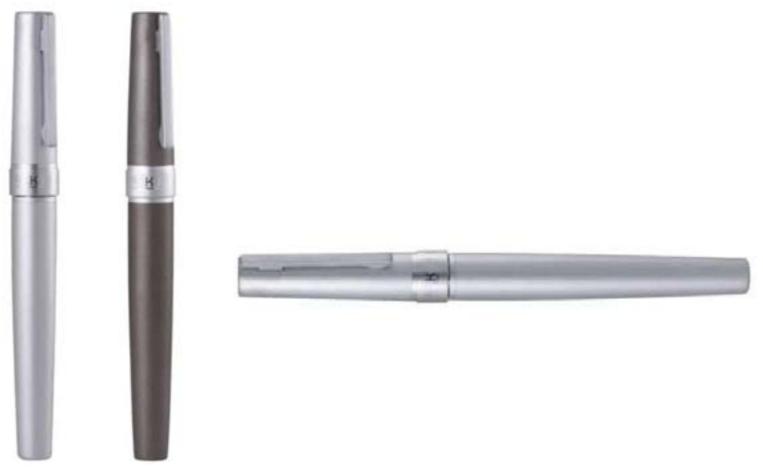

WITH SHINY CHROME BARREL AND MATCHING CHROME GIFT BOX.



# METAL BALLPOINT WITH TWIST ACTION AND ROLLER BALL PEN WITH CAP AND METAL CLIP PEN SET IN BLACK KRAFT BOX.







### METAL BALLPOINT AND ROLLER PEN SET WITH SHINY CHROME PARTS IN PU LEATHER GIFT BOX.



### **ALUMINIUM METAL BALLPOINT PEN AND ROLLER PEN SET.**







# •HIGH QUALITY METAL TWIST PEN COVERED WITH VERY SPECIAL PU MATERIAL.



#### • METAL BALLPOINT AND ROLLERBALL PEN SET.







### **●OLYMPIA TWIST METAL PEN WITH BOX.**



# **●METAL TWIST BALLPOINT PEN.**





## **●METAL TWIST BALLPOINT PEN.**



# •BLUE METAL BALLPOINT PEN.





### **●METAL TWIST BALLPOINT PEN WITH BOX.**



•METAL ROLLER AND BALL PEN WITH GOLD TRIMS SET.





# ● ROLLER PEN IN A MATTE BODY WITH MATTE CHROME TRIMS AND A UNIQUE MAGNETIC COVER.



#### **●METAL TETWIST BALLPOINT PEN.**







## **•SET OF ROLLER BALL AND BALLPOINT PEN.**



# **●METAL BALLPOINT PEN.**





#### **• EXECUTIVE METAL BALLPOINT PEN.**



### •GLOSSY METAL BALLPOINT PEN WITH CHROME TIP.





# •HECTOR TWIST METAL BALLPOINT PEN.



### •ALUMINIUM ROLLER WITH CLIP PEN.





### **●METAL BALLPOINT PEN.**



# **●METAL TWIST BALLPOINT PEN.**





#### **•STYLUS METAL BALLPOINT PEN IN PLASTIC TUBE.**



## •STYLUS METAL BALLPOINT PEN IN PAPER BOX.







### **●METAL PEN WITH CARABINER.**



7 in 1 MULTIFUNCTIONAL BALLPOINT PEN.





• • PLASTIC PROMOTIONAL PENS.



#### **1.UMA STRIPE PLASTIC PEN.**



### **2.TWIST WHITE SWAN PROMOTIONAL PLASTIC PEN.**





### 3.TWIST BLACK SWAN PROMOTIONAL PLASTIC PEN.



**4.TWIST COLOUR SWAN PROMOTIONAL PLASTIC PEN.**