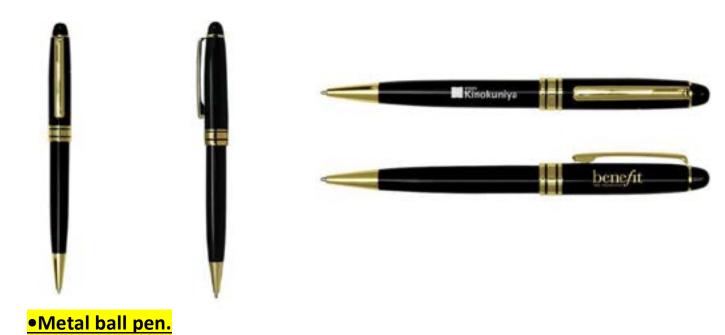

# Pens (Different kinds of pens) Promotional Gift items





- C
- -
- 00966568654916
- and the
- 00201094932932
- ☑ Bahgat@theLegendary.info
- www.TheLegendary.info

### ●●●METAL PENS.

#### **1.METAL TWIST PEN BLACK AND WHITE.**









### •Metal ballpoint pen.

•Metal roller pen.





### Oxford Metal ball pen.

















•Metal ball pen with push button action.



•Metal ballpoint pen with silver tip qnd chrome clip and with SHWARSKOV elements attatched.







### DORNIEL metallic ball pen with gold plated tip and clip.



•DORNIEL mettalic ball pen with chrome clip and tip.





•Metallic ballpen with gold clip and tip.







### •Twist ballpoint meta pen with bamboo on the clip.





### Natural ECO friendly Bamboo grip and Aluminium barrel with matte finish, metal clip and transparent ring.





### SPIRIT LEVEL PEN OF BAMBOO WITH 7CM RULER AND STYLUS, PHILIPS HEAD, FLAT HEAD SCREW DRIVER BITS.



BAMBOO AND STAINLESS STEEL BALLPOINT PEN IN BAMBOO GIFT BOX.





#### **BAMBOO ROLLER BALL PEN.**



# ECO NEUTRAL BALLPOINT PEN PUSH UP MECHANISM BODY FROM BAMBOO AND TIP OF WHEAT STRAW PEN