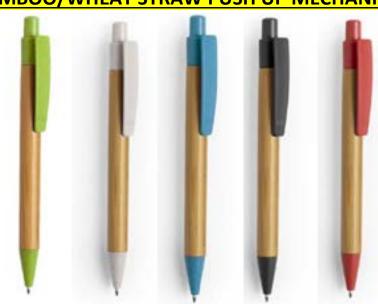

# ECO NEUTRAL BALLPOINT PEN PUSH UP MECHANISM BODY FROM BAMBOO AND TIP OF WHEAT STRAW PEN.