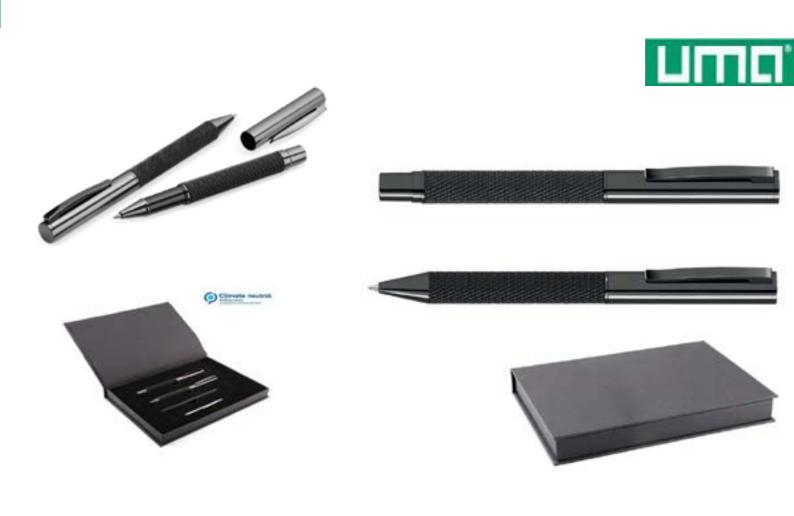

### •Twist ballpoint meta pen with bamboo on the clip.

### Natural ECO friendly Bamboo grip and Aluminium barrel with matte finish, metal clip and transparent ring.