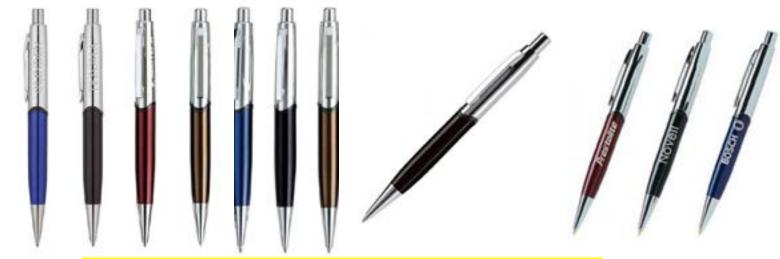

T PEN.

**НВАМВОО** 



BAMBOO BODY/ WHEAT STRAW ACCESSORIES WITH PUSH BUTTON MECHANISM BALLPOINT PEN.







## ALUMINIUM BODY WITH MATTE FINISH AND NATURAL CORK PUSH BUTTON MECHANISM STYLUS BALLPOINT PEN.

CORK



# ALUMINIUM BODY WITH RUBBER FINISH AND BAMBOO HANDLE WITH PUSH BUTTON MECHANISM BALLPOINT PEN.

**НВАМВОО** 





#### 7.METAL TWIST BALLPOINT PEN.



## 8.METAL ROLLER PEN.



# •Metal ballpoint Premium ballpoint pen with twist action and chrome tip.













# •MAXEMA metal pen with silver push button and with diamond face finish and ABS plastic clip.



#### •MAXEMA metal Pen with ABS plastic clip and Gold push button.



#### MAXEMA Mood metal pen series.





#### •Twist action ballpoint Metal pen.



•Metal ballpoint pen with push up mechanism, Chrome cap and trim.



Metal and leather ballpoint pen with matching tube case.









Twist action metal ballpoint pen with high anodized barrel.



Twist action metal ballpoint pen with gold tip and clip





#### 9.METAL BALLPOINT PEN.





## 10.METAL CRYSTAL PEN-with or without stylus touch screen.







#### **13.MATTE SILVER BALLPOINT PEN.**



## 14.LOGO METAL BALLPOINT PEN.





## 16.METAL BALLPOINT PEN.



## **17.STYLUS METAL PPEN.White.**



## •Stylus metal pen multicolor.





## 18.STYLUS METAL PEN.Black.



## 19.STYLUS METAL PUSH PEN.





#### **20.METAL ALUMINIUM BALLPOINT PEN.**



## Soft touch rubberized coated métal ballpoint pen.





#### •Push button Aluminium with anodised finish ballpoint pen.



## 21.METAL BALLPOINT PEN.





#### **22.CLICKER METAL PEN WITH MOBILE HOLDER.**