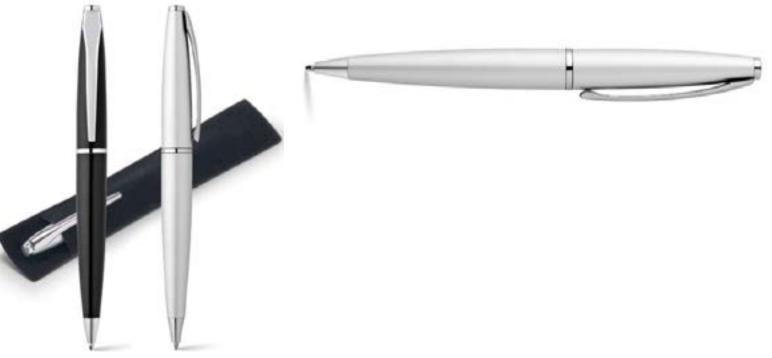

#### 9.METAL BALLPOINT PEN.

## 10.METAL CRYSTAL PEN-with or without stylus touch screen.

#### **13.MATTE SILVER BALLPOINT PEN.**