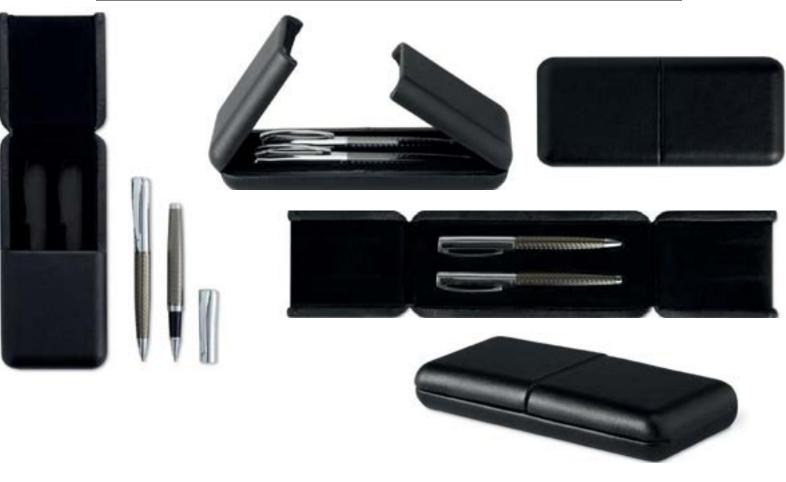

#### **EXECUTIVE PEN SET.**

Stylus rollerball pen with ballpoint pen with PU leather pouch in premium gift box.

# HIGH QUALITY METAL BALLPOINT AND ROLLER BALL PEN IN PULEATHER GIFT POUCH.