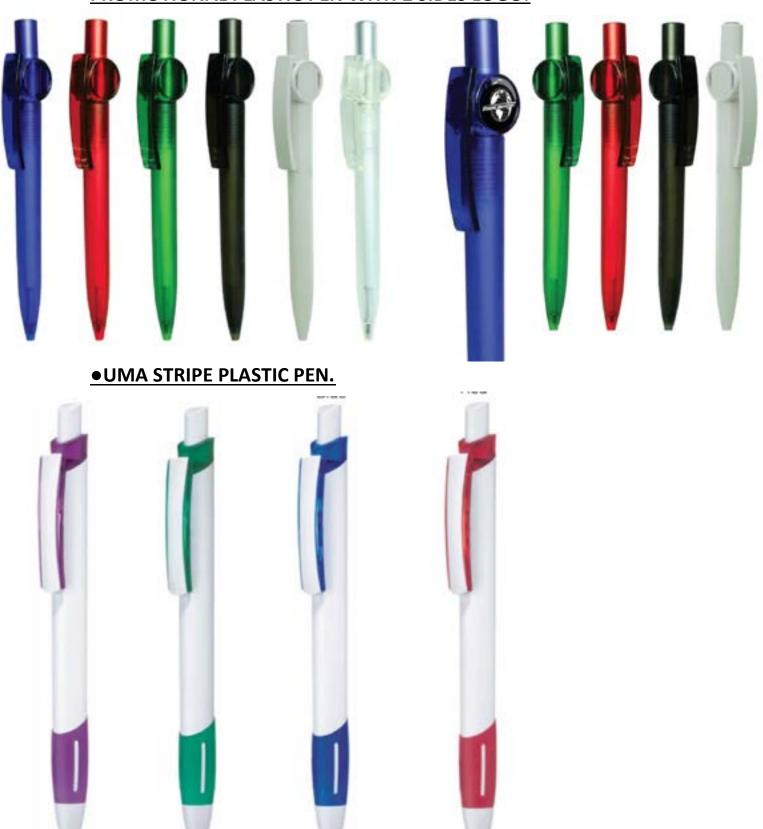

#### **1.UMA STRIPE PLASTIC PEN.**

### **2.TWIST WHITE SWAN PROMOTIONAL PLASTIC PEN.**

### 3.TWIST BLACK SWAN PROMOTIONAL PLASTIC PEN.

**4.TWIST COLOUR SWAN PROMOTIONAL PLASTIC PEN.** 