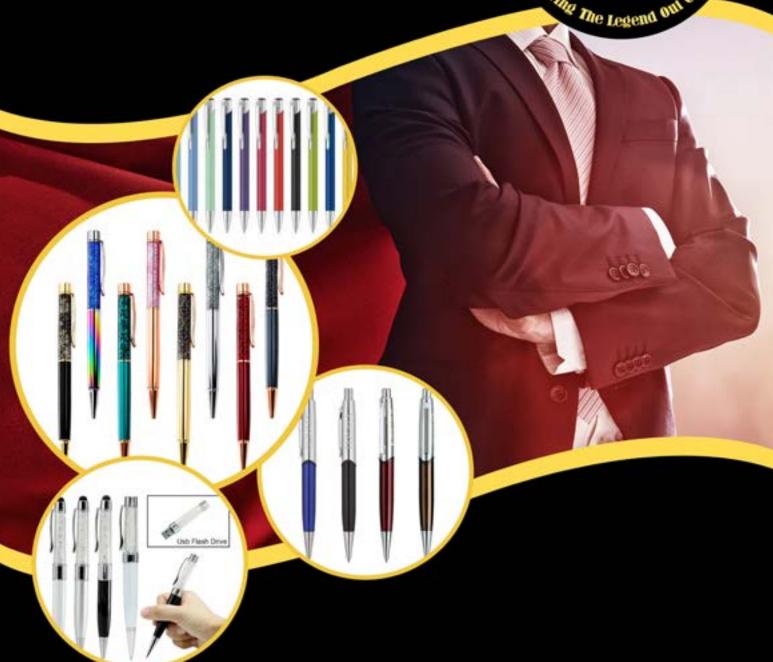

# Pens (Different kinds of pens) Promotional Gift items





- C
- -
- 00966568654916
- and the
- 00201094932932
- ☑ Bahgat@theLegendary.info
- www.TheLegendary.info

### ●●●METAL PENS.

#### **1.METAL TWIST PEN BLACK AND WHITE.**









### •Metal ballpoint pen.

•Metal roller pen.





### Oxford Metal ball pen.

















•Metal ball pen with push button action.



•Metal ballpoint pen with silver tip qnd chrome clip and with SHWARSKOV elements attatched.







### DORNIEL metallic ball pen with gold plated tip and clip.



•DORNIEL mettalic ball pen with chrome clip and tip.





•Metallic ballpen with gold clip and tip.







### •Twist ballpoint meta pen with bamboo on the clip.





### Natural ECO friendly Bamboo grip and Aluminium barrel with matte finish, metal clip and transparent ring.





### SPIRIT LEVEL PEN OF BAMBOO WITH