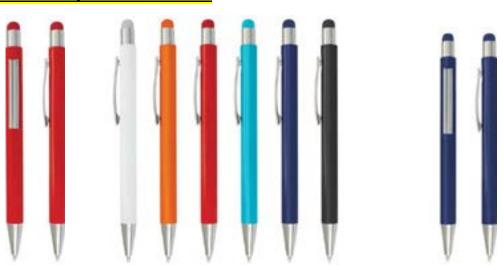

## **17.STYLUS METAL PPEN.White.**

## •Stylus metal pen multicolor.

## 18.STYLUS METAL PEN.Black.

## 19.STYLUS METAL PUSH PEN.