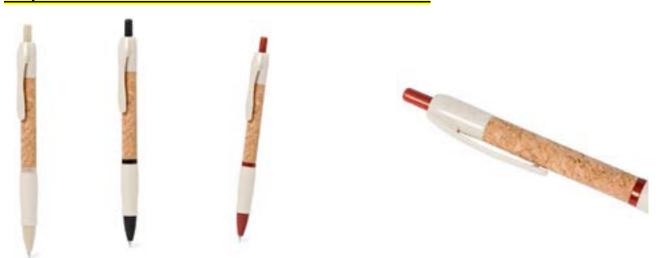

#### CORK AND METAL CHROME FINISHED BALLPOINT PEN.

### CORK BODY/WHEAT STRAW CLIP AND ACCESSORIES PUSH BUTTON MECHANISM BALLPOINT PEN.