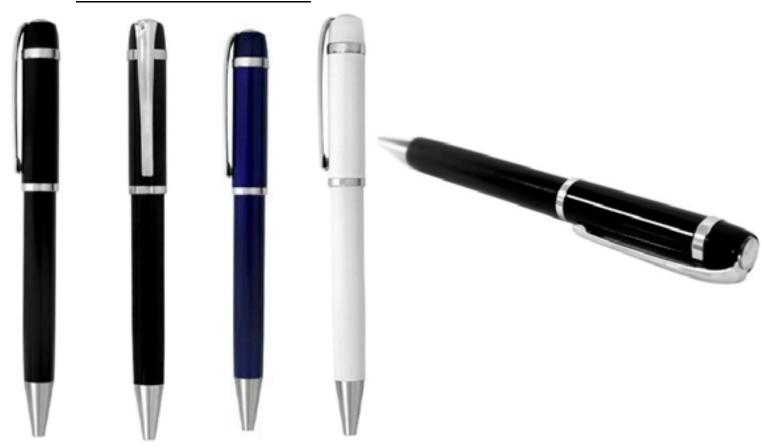

### **●OLYMPIA TWIST METAL PEN WITH BOX.**

# **●METAL TWIST BALLPOINT PEN.**

## **●METAL TWIST BALLPOINT PEN.**

# •BLUE METAL BALLPOINT PEN.

### **●METAL TWIST BALLPOINT PEN WITH BOX.**

•METAL ROLLER AND BALL PEN WITH GOLD TRIMS SET.