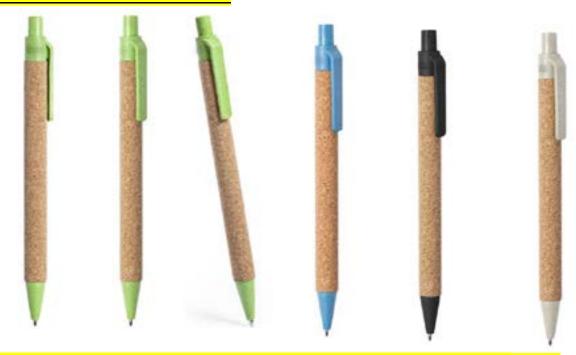

### •Twist ballpoint meta pen with bamboo on the clip.

### Natural ECO friendly Bamboo grip and Aluminium barrel with matte finish, metal clip and transparent ring.