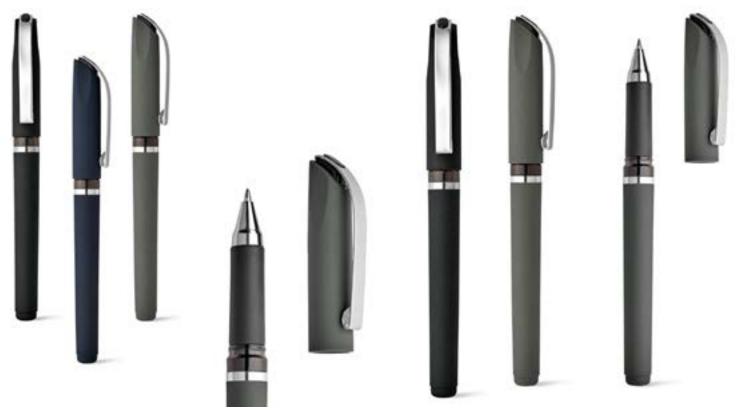

### •Metal ballpoint pen.

•Metal roller pen.

### Oxford Metal ball pen.

•Metal ball pen with push button action.

•Metal ballpoint pen with silver tip qnd chrome clip and with SHWARSKOV elements attatched.

### DORNIEL metallic ball pen with gold plated tip and clip.

•DORNIEL mettalic ball pen with chrome clip and tip.

•Metallic ballpen with gold clip and tip.