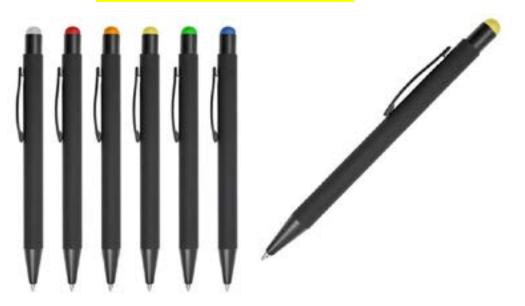

## **17.STYLUS METAL PPEN.White.**

## •Stylus metal pen multicolor.

## 18.STYLUS METAL PEN.Black.

## 19.STYLUS METAL PUSH PEN.