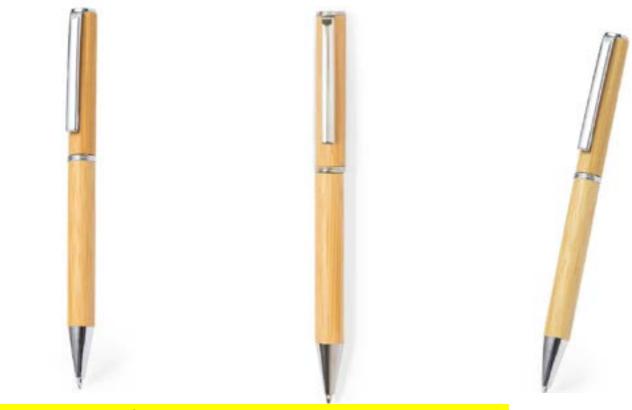

### Natural ECO friendly Bamboo grip and Aluminium barrel with matte finish, metal clip and transparent ring.