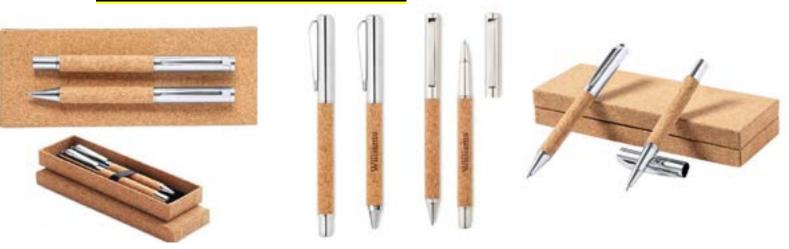

### Metal and Bamboo ball and roller pen set in bamboo gift box.

Metal twist ballpoint pen with bamboo barrel and shiny chrome parts in bamboo tube case with metal cap.

Set of Bamboo and metal ball and roller pen in bamboo gift box.

Chrome-plated metal ballpoint pen with RPET polyester barrel metallic clip with twist mechanism in a Kraft case.