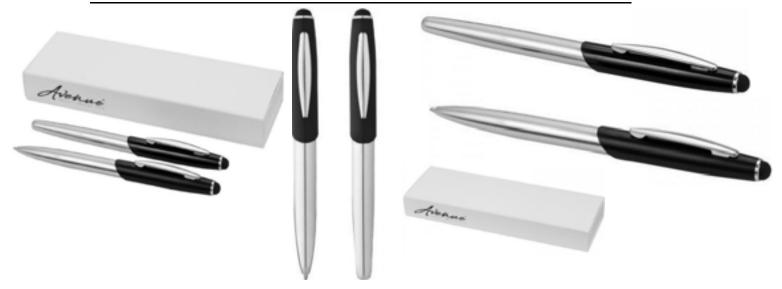

## **17.STYLUS METAL PPEN.White.**

## •Stylus metal pen multicolor.

## 18.STYLUS METAL PEN.Black.

## 19.STYLUS METAL PUSH PEN.