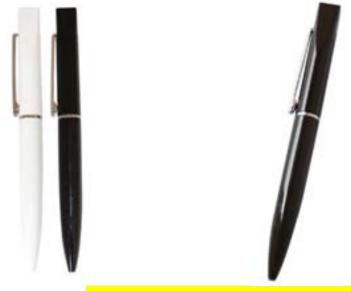

# Pens (Different kinds of pens) Promotional Gift items





- C
- -
- 00966568654916
- and the
- 00201094932932
- ☑ Bahgat@theLegendary.info
- www.TheLegendary.info

### ●●●METAL PENS.

#### **1.METAL TWIST PEN BLACK AND WHITE.**









### •Metal ballpoint pen.

•Metal roller pen.





### Oxford Metal ball pen.

















•Metal ball pen with push button action.



•Metal ballpoint pen with silver tip qnd chrome clip and with SHWARSKOV elements attatched.







### DORNIEL metallic ball pen with gold plated tip and clip.



•DORNIEL mettalic ball pen with chrome clip and tip.





•Metallic ballpen with gold clip and tip.







### •Twist ballpoint meta pen with bamboo on the clip.





### Natural ECO friendly Bamboo grip and Aluminium barrel with matte finish, metal clip and transparent ring.





### SPIRIT LEVEL PEN OF BAMBOO WITH 7CM RULER AND STYLUS, PHILIPS HEAD, FLAT HEAD SCREW DRIVER BITS.



BAMBOO AND STAINLESS STEEL BALLPOINT PEN IN BAMBOO GIFT BOX.





#### **BAMBOO ROLLER BALL PEN.**



#