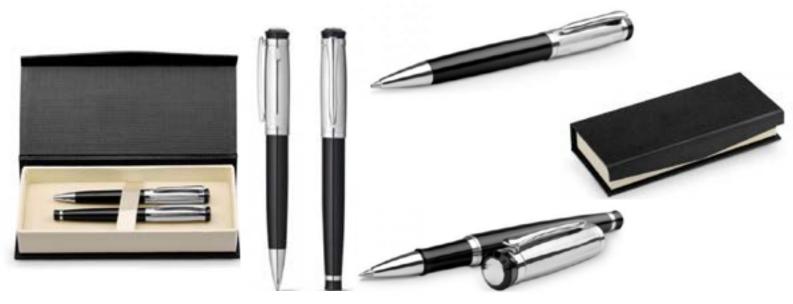

### METAL BALLPOINT AND ROLLER PEN SET WITH SHINY CHROME PARTS IN PU LEATHER GIFT BOX.

### **ALUMINIUM METAL BALLPOINT PEN AND ROLLER PEN SET.**