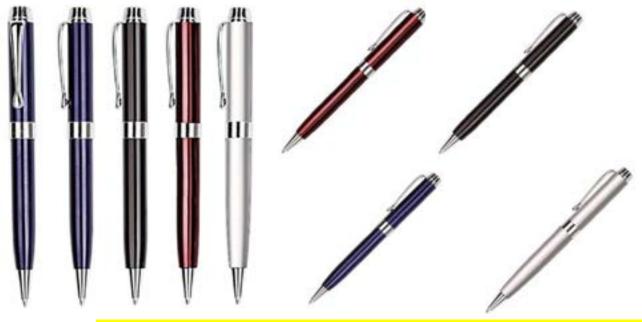

### Oxford Metal ball pen.

•Metal ball pen with push button action.

•Metal ballpoint pen with silver tip qnd chrome clip and with SHWARSKOV elements attatched.

### DORNIEL metallic ball pen with gold plated tip and clip.

•DORNIEL mettalic ball pen with chrome clip and tip.

•Metallic ballpen with gold clip and tip.