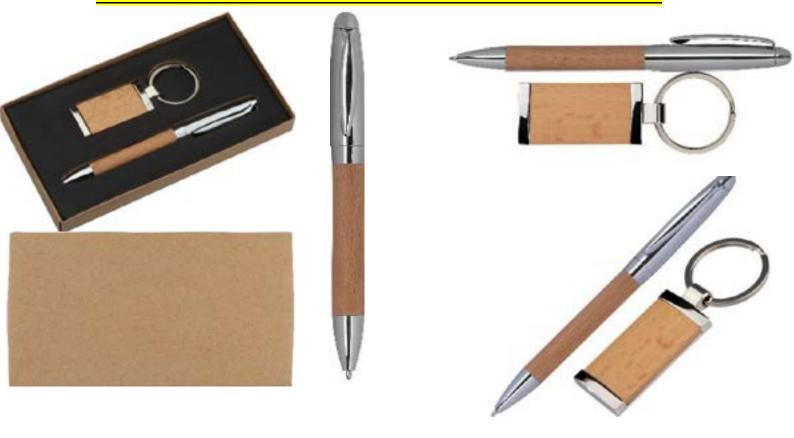

# NYBRO-SET OF BALLPOINT AND ROLLER PEN MADE OF COPPER WITH STAINLESS STEEL BARREL.