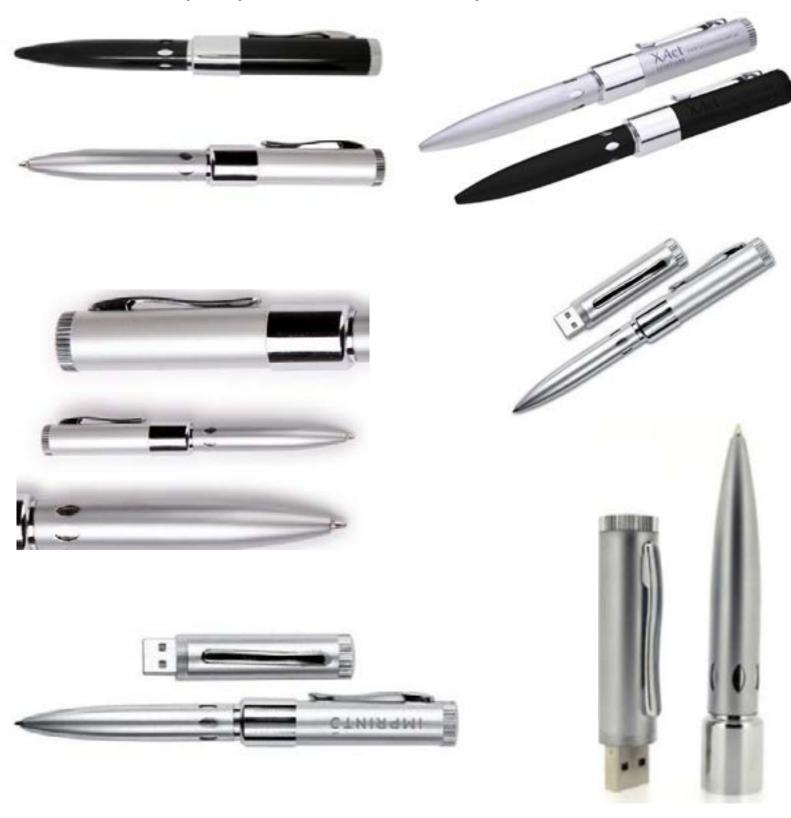

# <u>Diamond Rhinestone ballpoint pen with USB flash memory drive</u> and stylus touch screen.

### Metal with leather ballpoint pen with USB flash memory drive. 121

### Wooden Bamboo ballpoint pen with USB flash memory drive.

## Metal twist action ballpoint pen with USB flash memory drive and stylus touch screen.

### Metal ballpoint pen with USB flash memory drive.