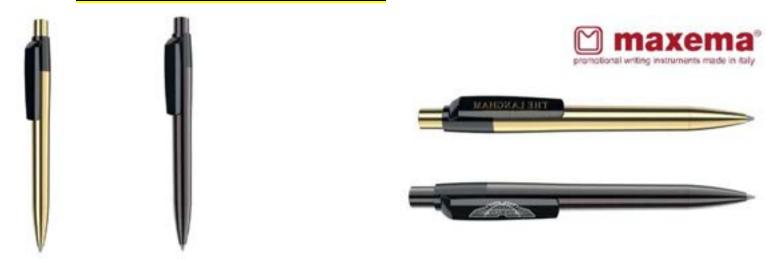

#### •Twist action ballpoint Metal pen.

•Metal ballpoint pen with push up mechanism, Chrome cap and trim.

Metal and leather ballpoint pen with matching tube case.

Twist action metal ballpoint pen with high anodized barrel.

Twist action metal ballpoint pen with gold tip and clip