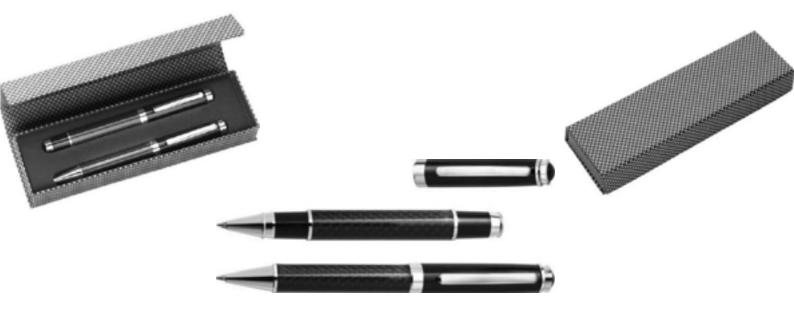

### Set of 2 premium mesh metal pens. Made in Germany.





#### **NORA-GIFT SET OF BALLPOINT AND ROLLER PEN SET.**



#### TROFA-SET OF METAL BALLPOINT AND ROLLER PEN.





# NYBRO-SET OF BALLPOINT AND ROLLER PEN MADE OF COPPER WITH STAINLESS STEEL BARREL.







# ALUM8NIUM METAL BALLPOINT PEN AND PENCIL SET IN METAL GIFT BOX.





# HIGH QUALITY METAL BALLPOINT AND ROLLER BALL PEN IN PULEATHER GIFT POUCH.



#### TWIST METAL BALLPOINT AND ROLLER BALL PEN SET IN GIFT BOX.







#### **● METAL AND IMITATION LEATHER ROLLER PEN.**



## ●METAL ROLLER AND BALLPOINT PEN SET IN GIFT BOX.





#### TWIST METAL BALLPOINT AND ROLLER BALL PEN SET IN GIFT BOX.



#### METAL BALLPOINT AND ROLLER BALL PEN SET IN GIFT BOX.



#### **CARBON FIBER AND BRASS BALLPOINT AND ROLLER PEN SET IN GIFT BOX.**







## METAL BALLPOINT AND ROLLER BALL PEN SET WITH EXTRA REFILL IN GIFT BOX.



# ALUMINIUM BALLPOINT PEN WITH TWIST ACTION AND ROLLER BALL PEN IN CARDBOARD BOX.







## METAL BALLPOINT AND ROLLER BALL PENS FINISHED IN CARBON FIBER IN GIFT BOX.



ALUMINIUM STYLISH BALLPOINT WITH PUSH BUTTON AND ROLLER BALL PEN WITH CAP PEN SET PRESENTED IN STYLISH SAME COLOUR BOX.







# STYLUS METAL BALLPOINT PEN AND ROLLER BALL PEN SET WITH SHINY CHROME BARREL AND MATCHING CHROME GIFT BOX.



# METAL BALLPOINT WITH TWIST ACTION AND ROLLER BALL PEN WITH CAP AND METAL CLIP PEN SET IN BLACK KRAFT BOX.







### METAL BALLPOINT AND ROLLER PEN SET WITH SHINY CHROME PARTS IN PU LEATHER GIFT BOX.



### **ALUMINIUM METAL BALLPOINT PEN AND ROLLER PEN SET.**







# •HIGH QUALITY METAL TWIST PEN COVERED