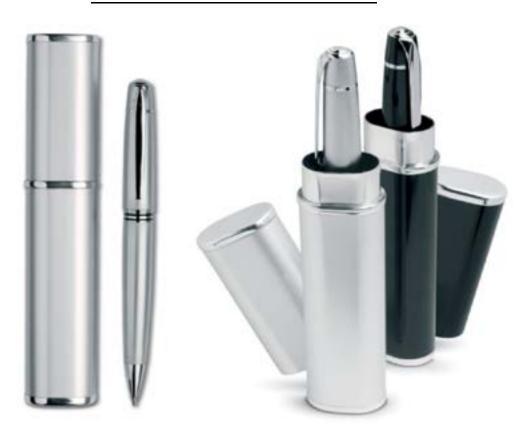

SPECIAL PU MATERIAL.



#### • METAL BALLPOINT AND ROLLERBALL PEN SET.







### **●OLYMPIA TWIST METAL PEN WITH BOX.**



# **●METAL TWIST BALLPOINT PEN.**





## **●METAL TWIST BALLPOINT PEN.**



# •BLUE METAL BALLPOINT PEN.





### **●METAL TWIST BALLPOINT PEN WITH BOX.**



•METAL ROLLER AND BALL PEN WITH GOLD TRIMS SET.





# ● ROLLER PEN IN A MATTE BODY WITH MATTE CHROME TRIMS AND A UNIQUE MAGNETIC COVER.



#### **●METAL TETWIST BALLPOINT PEN.**







## **•SET OF ROLLER BALL AND BALLPOINT PEN.**



# **●METAL BALLPOINT PEN.**





#### **• EXECUTIVE METAL BALLPOINT PEN.**



### •GLOSSY METAL BALLPOINT PEN WITH CHROME TIP.





# •HECTOR TWIST METAL BALLPOINT PEN.



### •ALUMINIUM ROLLER WITH CLIP PEN.





### **●METAL BALLPOINT PEN.**



# **●METAL TWIST BALLPOINT PEN.**





#### **•STYLUS METAL BALLPOINT PEN IN PLASTIC TUBE.**



## •STYLUS METAL BALLPOINT PEN IN PAPER BOX.







### **●METAL PEN WITH CARABINER.**



7 in 1 MULTIFUNCTIONAL BALLPOINT PEN.





• • PLASTIC PROMOTIONAL PENS.



#### **1.UMA STRIPE PLASTIC PEN.**



### **2.TWIST WHITE SWAN PROMOTIONAL PLASTIC PEN.**





### 3.TWIST BLACK SWAN PROMOTIONAL PLASTIC PEN.



**4.TWIST COLOUR SWAN PROMOTIONAL PLASTIC PEN.** 





## PROMOTIONAL TWIST PLASTIC PEN.





# PROMOTIONAL PLASTIC PEN.





### **BIG LOGO PROMOTIONAL PLASTIC PEN.**





#### **MAXIMA ETHIC PEN.**





## **MAXIMA TAG PENS METALLIC COLOURS.**



### **BBALLPOINT PEN WITH STYLUS.**





## PROMOTIONAL PLASTIC PEN.



# TWIST PROMOTIONAL PLASTIC BALLPOINT PEN.





# PROMOTIONAL PLASTIC PEN WITH 2 SIDES LOGO.





### **•U