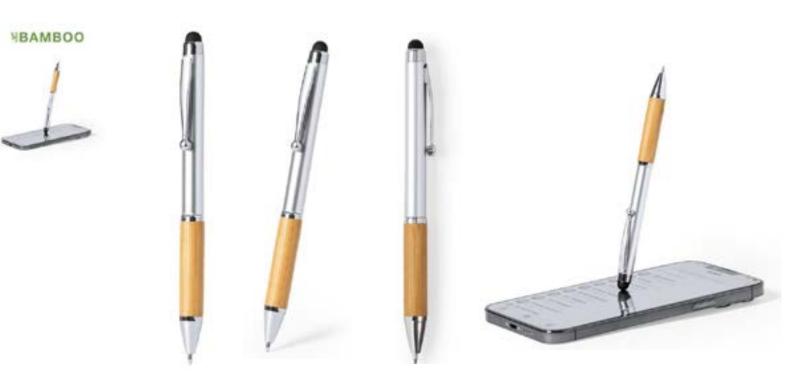

### •Twist ballpoint meta pen with bamboo on the clip.

### Natural ECO friendly Bamboo grip and Aluminium barrel with matte finish, metal clip and transparent ring.