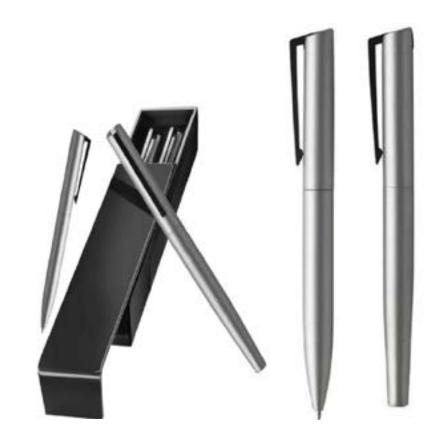

#### **20.METAL ALUMINIUM BALLPOINT PEN.**

## Soft touch rubberized coated métal ballpoint pen.

#### •Push button Aluminium with anodised finish ballpoint pen.