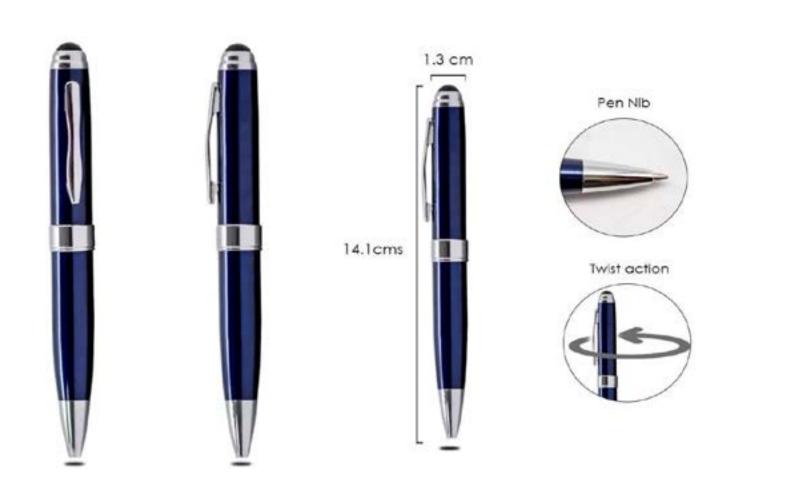

#### 7.METAL TWIST BALLPOINT PEN.

## 8.METAL ROLLER PEN.

# •Metal ballpoint Premium ballpoint pen with twist action and chrome tip.