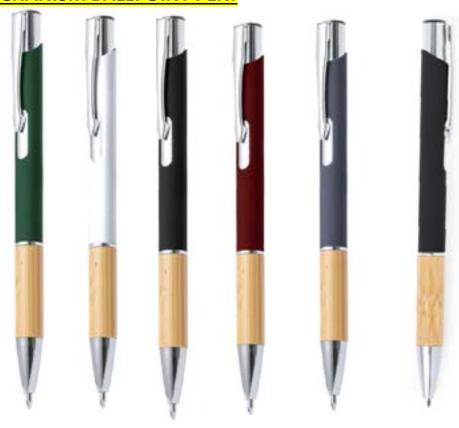

### Aluminium metal ballpoint with Bamboo grip and metal clip with push button mechanism.