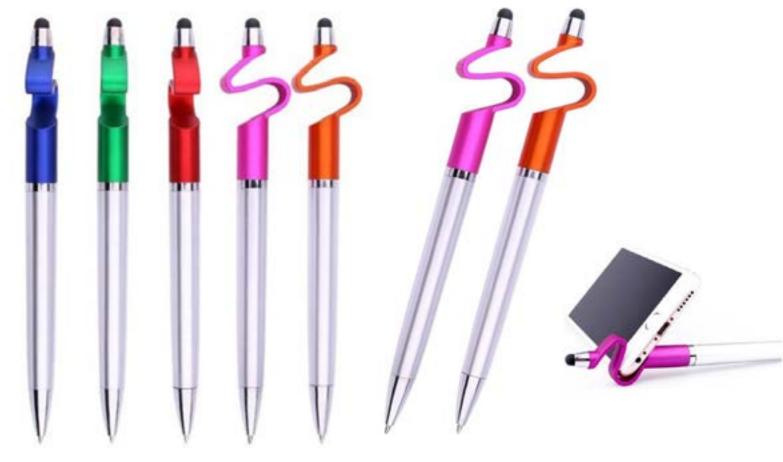

R.



# • PLASTIC PROMOTIONAL BALLPOINT PEN.





#### • PROMOTIONAL PLASTIC BALLPOINT PEN WITH METAL CLIP.



#### •ABS BALLPOINT PEN WITH METALLIC FINISH.





### •ABS BALLPOINT WITH METAL CLIP AND RUBBER FINISH.



# •PLASTIC BALLPOINT PEN WITH INSIDE LIGHT AND METAL CLIP WITH STYLUS.





#### •PLASTIC NON-SLIP PROMOTIONAL BALLPOINT PEN.



**•SWING BALLPOINT PEN WITH METAL CLIP.** 





### •ABS ANTIBACTERIAL PROMOTIONAL BALL PEN.



### **●PLASTIC NON-SLIP BALLPOINT PEN.**





#### **●PLASTIC BALLPOINT PEN.**



**3 in 1 PLASTIC PROMOTIONAL BALLPOINT PEN.** 







### •BALLPOINT PEN WITH LARGE CHROMED CLIP.



## **●PLASTIC BALLPOINT PEN.**





### • PLASTIC BALLPOINT PEN.





# •PLASTIC BALLPOINT PEN WITH GRIP ZONE.





### PLASTIC PROMOTIONAL PEN WITH STYLUS AND PEN HOLDER.



#### • PROMOTIONAL PLASTIC BALLPOINT PEN WITH MOBILE HOLDER.





## • PROMOTIONAL RIBBED PLASTIC PEN.





### • GERMAN DOCUMENTAL HIGH QUALITY BALLPOINT PEN.



### **•HIGH QUALITY PLASTIC PLASTIC PEN.**





### •HIGH QUALITY PROMOTIONAL PLASTIC BALLPOINT PEN.



# •STYLUS PLASTIC BALLPOINT PEN.





### •Black touch grip jacket with color clip ballpoint pen.









#### **MULTIFUNCTIONAL PLASTIC PEN.**

- 1.NECK STRAP.
- 2.LED LIGHT.
- **3.MEMO STICKY NOTES.**





#### **●2 IN 1 PEN AND HAND SANSITIZER SPRAYER.**



#### •PLASTIC GRIP BANNER PEN.





#### **2 IN 1 TAPE MEASURE WITH BALLPOINT PEN.**



## 4 IN 1 MINI LED LIGHT STYLUS BALLPOINT PEN WITH MOBILE HOLDER.





### 4 ink colores carabiner attachment promotional pen.





### • • PEN USB FLASH MEMORY.

●METAL BALLPOINT P