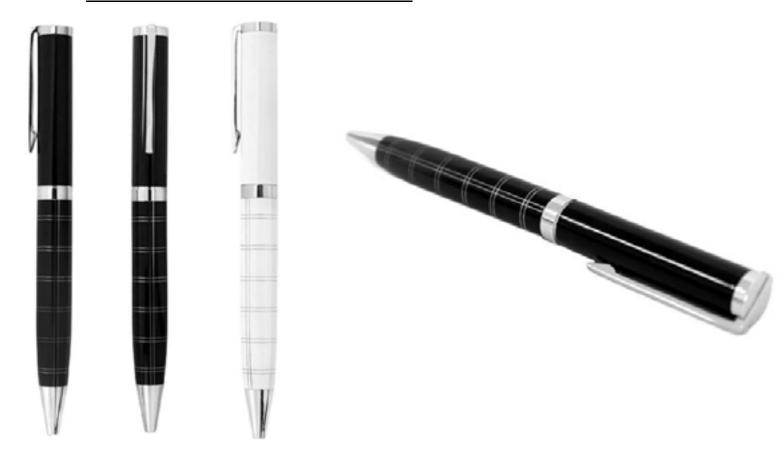

### METAL BALLPOINT AND ROLLER PEN SET WITH SHINY CHROME PARTS IN PU LEATHER GIFT BOX.



### **ALUMINIUM METAL BALLPOINT PEN AND ROLLER PEN SET.**







# •HIGH QUALITY METAL TWIST PEN COVERED WITH VERY SPECIAL PU MATERIAL.



#### • METAL BALLPOINT AND ROLLERBALL PEN SET.







### **●OLYMPIA TWIST METAL PEN WITH BOX.**



# **●METAL TWIST BALLPOINT PEN.**





## **●METAL TWIST BALLPOINT PEN.**



# •BLUE METAL BALLPOINT PEN.





### **●METAL TWIST BALLPOINT PEN WITH BOX.**



•METAL ROLLER AND BALL PEN WITH GOLD TRIMS SET.





# ● ROLLER PEN IN A MATTE BODY WITH MATTE CHROME TRIMS AND A UNIQUE MAGNETIC COVER.



#### **●METAL TETWIST BALLPOINT PEN.**







## **•SET OF ROLLER BALL AND BALLPOINT PEN.**



# **●METAL BALLPOINT PEN.**





#### **• EXECUTIVE METAL BALLPOINT PEN.**



### •GLOSSY METAL BALLPOINT PEN WITH CHROME TIP.





# •HECTOR TWIST METAL BALLPOINT PEN.



### •ALUMINIUM ROLLER WITH CLIP PEN.





### **●METAL BALLPOINT PEN.**



# **●METAL TWIST BALLPOINT PEN.**





#### **•STYLUS METAL BALLPOINT PEN IN PLASTIC TUBE.**



## •STYLUS METAL BALLPOINT PEN IN PAPER BOX.







### **●METAL PEN WITH CARABINER.**



7 in 1 MULTIFUNCTIONAL BALLPOINT PEN.





• • PLASTIC PROMOTIONAL PENS.



#### **1.UMA STRIPE PLASTIC PEN.**



### **2.TWIST WHITE SWAN PROMOTIONAL PLASTIC PEN.**





### 3.TWIST BLACK SWAN PROMOTIONAL PLASTIC PEN.



**4.TWIST COLOUR SWAN PROMOTIONAL PLASTIC PEN.** 





## PROMOTIONAL TWIST PLASTIC PEN.





# PROMOTIONAL PLASTIC PEN.





### **BIG LOGO PROMOTIONAL PLASTIC PEN.**





#### **MAXIMA ETHIC PEN.**





## **MAXIMA TAG