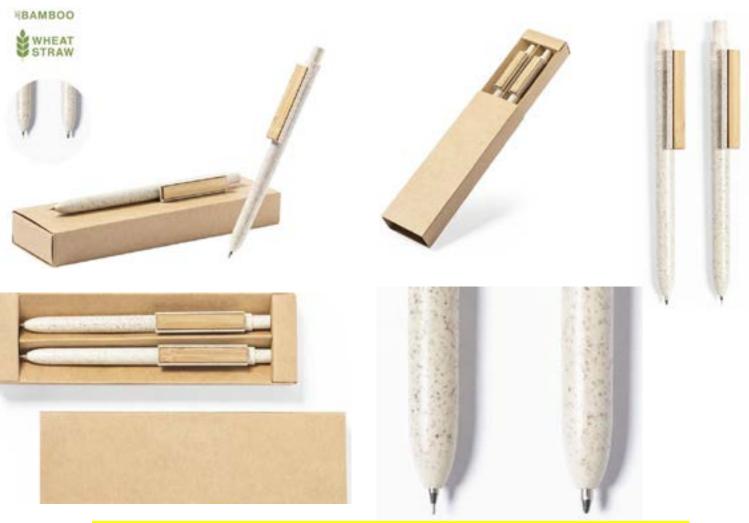

### WHEAT STRAW WITH BAMBOO CLIP BALLPOINT PEN AND MECHANICAL PENCIL SET IN CARDBOARD BOX.