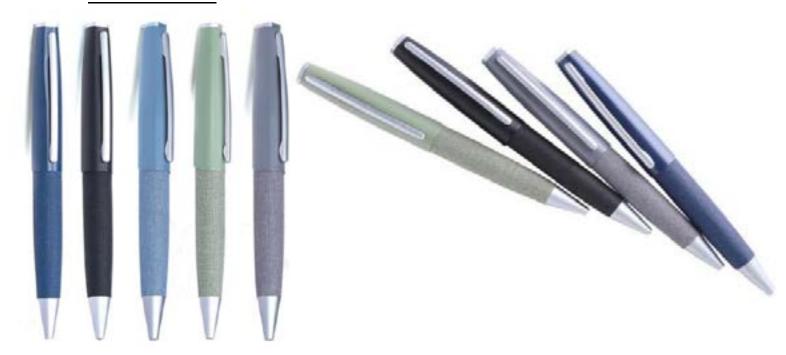

### Oxford Metal ball pen.

•Metal ball pen with push button action.

•Metal ballpoint pen with silver tip qnd chrome clip and with SHWARSKOV elements attatched.

### DORNIEL metallic ball pen with gold plated tip and clip.

•DORNIEL mettalic ball pen with chrome clip and tip.

•Metallic ballpen with gold clip and tip.