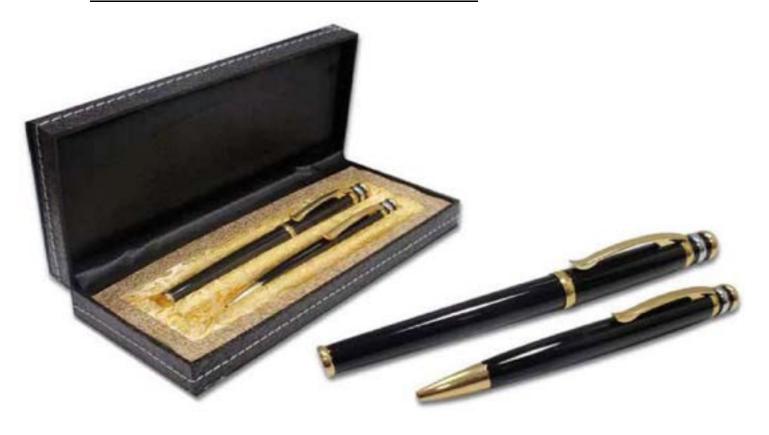

#### **DELUXE PEN SET.**

Stylus ballpoint pen and stylus rollerball pen gift set.

#### **DELUXE PEN SET.**

Ballpoint and roller ball pen gift set.

#### **EXECUTIVE PEN SET.**

Stylus rollerball pen with ballpoint pen with PU leather pouch in premium gift box.

#### **HERITAGE PEN SET.**

Ballpoint and rollerball pen set in gift box.

#### **LAUZERN PEN SET.**

## Ballpoint and pencil pen set in gift box.