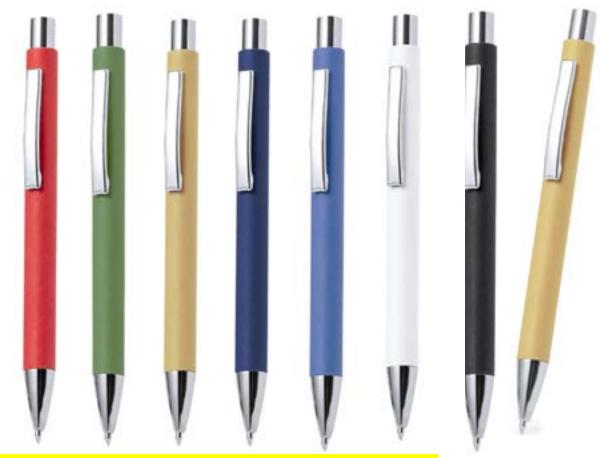

### •Twist ballpoint meta pen with bamboo on the clip.

### Natural ECO friendly Bamboo grip and Aluminium barrel with matte finish, metal clip and transparent ring.