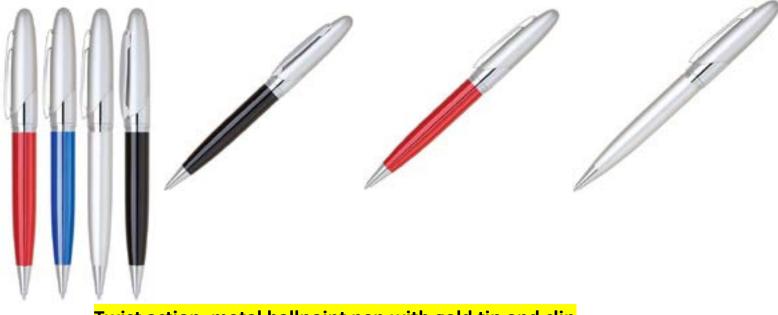

#### **1.METAL TWIST PEN BLACK AND WHITE.**

### •Metal ballpoint pen.

•Metal roller pen.