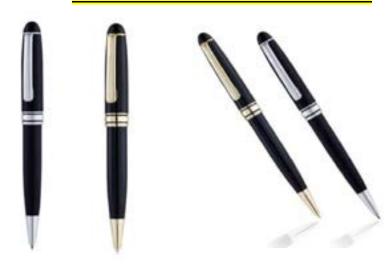

point pen with high anodized barrel.



Twist action metal ballpoint pen with gold tip and clip





#### 9.METAL BALLPOINT PEN.





## 10.METAL CRYSTAL PEN-with or without stylus touch screen.







#### **13.MATTE SILVER BALLPOINT PEN.**



## 14.LOGO METAL BALLPOINT PEN.





## 16.METAL BALLPOINT PEN.



## **17.STYLUS METAL PPEN.White.**



## •Stylus metal pen multicolor.





## 18.STYLUS METAL PEN.Black.



## 19.STYLUS METAL PUSH PEN.





#### **20.METAL ALUMINIUM BALLPOINT PEN.**



## Soft touch rubberized coated métal ballpoint pen.





#### •Push button Aluminium with anodised finish ballpoint pen.



## 21.METAL BALLPOINT PEN.





#### **22.CLICKER METAL PEN WITH MOBILE HOLDER.**



#### **23.TRIANGLE ALUMINIUM BALLPOINT PEN.**



#### **24.TWIST METAL BALLPOINT PEN.**





# •3 in 1 Metal rubber body ballpoint and stylus touch screen with <u>mobil</u>









31.UMA rotractable ballpoint LUMOS GUM METAL PENwith soft touch and chromed clip.





•UMA vip GUM metal ballpoint pen with soft touch-Black.







#### UMA MESH premium metal ballpoint pen.



•UMA BLACK FOREST Gift set of 2 premium metal ballpoint pen.







#### •UMA MESH PREMIUM metal ballpoint pen.







#### Metal ballpoint pen with metal tip and clip and shining



## Chrome. • Aluminium rollerball with soft touch finish and metal clip.









#### Aluminium ballpoint pen with push up mechanism.



Aluminium ballpoint pen with brushed stainless steel finish.



Metal ballpoint pen with shiny chrome clip.







## Aluminium metal ballpoint pen with push up mechanism.





#### 32.METAL