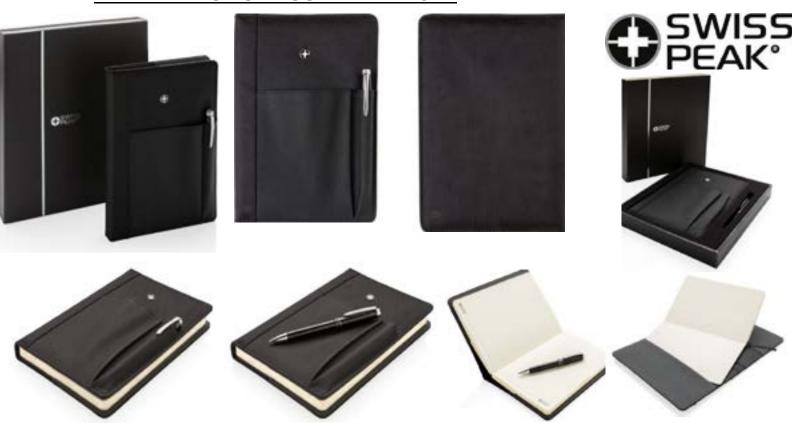

lpoint pen with brushed stainless steel finish.



Metal ballpoint pen with shiny chrome clip.







## Aluminium metal ballpoint pen with push up mechanism.





#### 32.METAL ROLLER PEN with clip and gift box..



#### **CEDAR RCS CERTIFIED RECYCLED ALUMINIUM PEN SET.**







#### **DELUXE PEN SET.**

Stylus ballpoint pen and stylus rollerball pen gift set.



#### **DELUXE PEN SET.**

Ballpoint and roller ball pen gift set.







#### **EXECUTIVE PEN SET.**

Stylus rollerball pen with ballpoint pen with PU leather pouch in premium gift box.



#### **HERITAGE PEN SET.**

Ballpoint and rollerball pen set in gift box.







#### **LAUZERN PEN SET.**

## Ballpoint and pencil pen set in gift box.



#### **DELUXE PEN SET IN PU POUCH.**







#### **DELUXE A5 NOTEBOOK AND PEN SET.**









#### Set of 2 premium mesh metal pens. Made in Germany.





#### **NORA-GIFT SET OF BALLPOINT AND ROLLER PEN SET.**



#### TROFA-SET OF METAL BALLPOINT AND ROLLER PEN.





# NYBRO-SET OF BALLPOINT AND ROLLER PEN MADE OF COPPER WITH STAINLESS STEEL BARREL.







# ALUM8NIUM METAL BALLPOINT PEN AND PENCIL SET IN METAL GIFT BOX.





# HIGH QUALITY METAL BALLPOINT AND ROLLER BALL PEN IN PULEATHER GIFT POUCH.



#### TWIST METAL BALLPOINT AND ROLLER BALL PEN SET IN GIFT BOX.







#### **● METAL AND IMITATION LEATHER ROLLER PEN.**



## ●METAL ROLLER AND BALLPOINT PEN SET IN GIFT BOX.





#### TWIST METAL BALLPOINT AND ROLLER BALL PEN SET IN GIFT BOX.



#### METAL BALLPOINT AND ROLLER BALL PEN SET IN GIFT BOX.



#### **CARBON FIBER AND BRASS BALLPOINT AND ROLLER PEN SET IN GIFT B