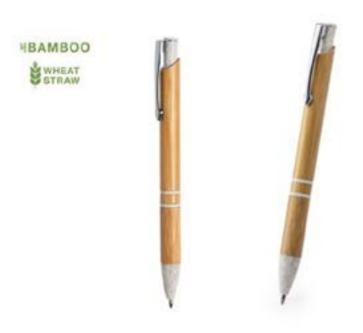

#### WHEAT STRAW BALLPOINT PEN.

WHEAT STRAW/ABS BALLPOINT PEN.

**BAMBOO/WHEAT STRAW BALLPOINT PEN.** 

### BAMBOO/WHEAT STRAW BALLPOINT PEN BODY OF BAMBOO, TIP OF WHEAT STRAW AND METAL CLIP.