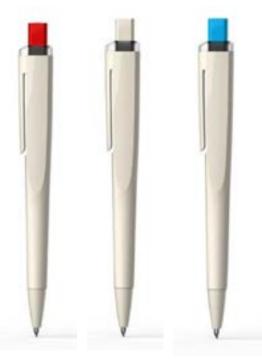

## •ABS BALLPOINT WITH METAL CLIP AND RUBBER FINISH.



# •PLASTIC BALLPOINT PEN WITH INSIDE LIGHT AND METAL CLIP WITH STYLUS.





#### •PLASTIC NON-SLIP PROMOTIONAL BALLPOINT PEN.



**•SWING BALLPOINT PEN WITH METAL CLIP.** 





### •ABS ANTIBACTERIAL PROMOTIONAL BALL PEN.



### **●PLASTIC NON-SLIP BALLPOINT PEN.**





#### **●PLASTIC BALLPOINT PEN.**



**3 in 1 PLASTIC PROMOTIONAL BALLPOINT PEN.** 







### •BALLPOINT PEN WITH LARGE CHROMED CLIP.



## **●PLASTIC BALLPOINT PEN.**





### • PLASTIC BALLPOINT PEN.





# •PLASTIC BALLPOINT PEN WITH GRIP ZONE.





### PLASTIC PROMOTIONAL PEN WITH STYLUS AND PEN HOLDER.



#### • PROMOTIONAL PLASTIC BALLPOINT PEN WITH MOBILE HOLDER.





## • PROMOTIONAL RIBBED PLASTIC PEN.





### • GERMAN DOCUMENTAL HIGH QUALITY BALLPOINT PEN.



### **•HIGH QUALITY PLASTIC PLASTIC PEN.**





### •HIGH QUALITY PROMOTIONAL PLASTIC BALLPOINT PEN.



# •STYLUS PLASTIC BALLPOINT PEN.





### •Black touch grip jacket with color clip ballpoint pen.









#### **MULTIFUNCTIONAL PLASTIC PEN.**

- 1.NECK STRAP.
- 2.LED LIGHT.
- **3.MEMO STICKY NOTES.**





#### **●2 IN 1 PEN AND HAND SANSITIZER SPRAYER.**



#### •PLASTIC GRIP BANNER PEN.





#### **2 IN 1 TAPE MEASURE WITH BALLPOINT PEN.**



## 4 IN 1 MINI LED LIGHT STYLUS BALLPOINT PEN WITH MOBILE HOLDER.





### 4 ink colores carabiner attachment promotional pen.





### • • PEN USB FLASH MEMORY.

●METAL BALLPOINT PEN SHAPE USB FLASH MEMORY 16,32,64 GB WITH STYLUS.





## •HIGH QUALITY METAL TOUCH SCREEN STYLUS BALLPOINT PEN WITH USB FLASH MEMORY.







## •HIGH QUALITY MET