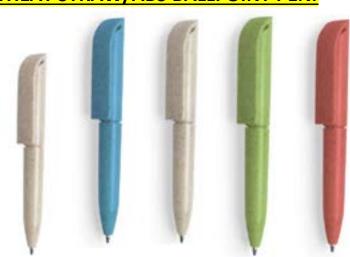

#### WHEAT STRAW BALLPOINT PEN.

WHEAT STRAW/ABS BALLPOINT PEN.

**BAMBOO/WHEAT STRAW BALLPOINT PEN.** 

#### WHEAT STRAW/ABS BALLPOINT PEN.