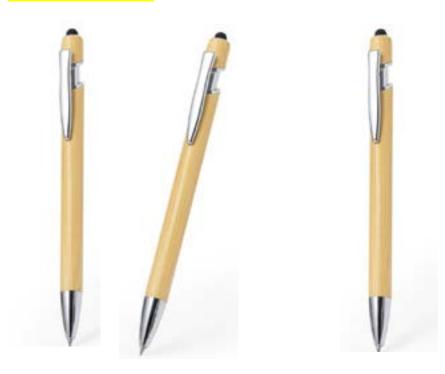

### Aluminium metal ballpoint with Bamboo grip and metal clip with push button mechanism.