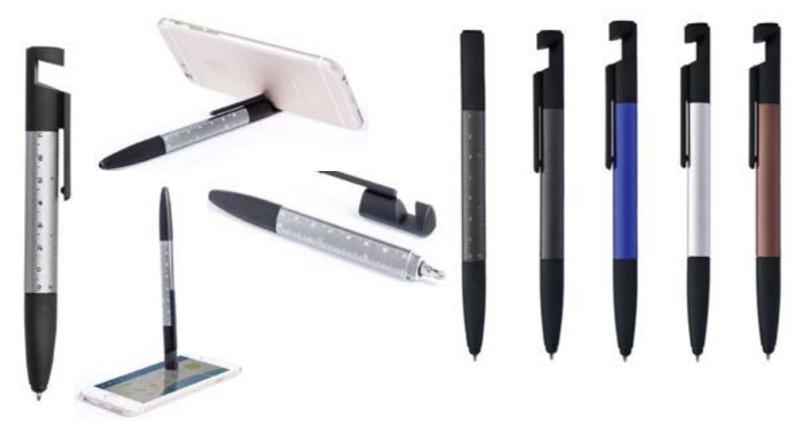

### PLASTIC BALLPOINT PEN WITH STYLUS AND MOBILE HOLDER.

### PLASTIC PROMOTIONAL PEN WITH STYLUS AND PEN HOLDER.

#### • PROMOTIONAL PLASTIC BALLPOINT PEN WITH MOBILE HOLDER.

# •Triangle table ballpoint pen counter stand with mobile holder and chain.