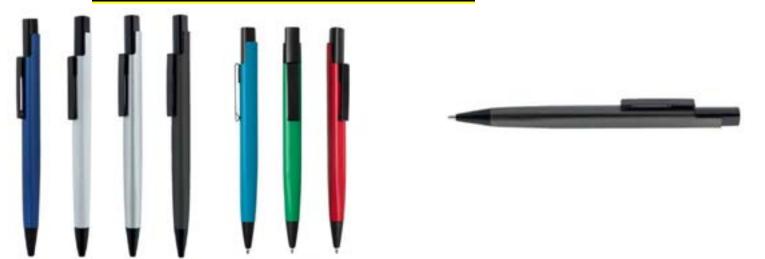

#### **20.METAL ALUMINIUM BALLPOINT PEN.**

## Soft touch rubberized coated métal ballpoint pen.

#### •Push button Aluminium with anodised finish ballpoint pen.