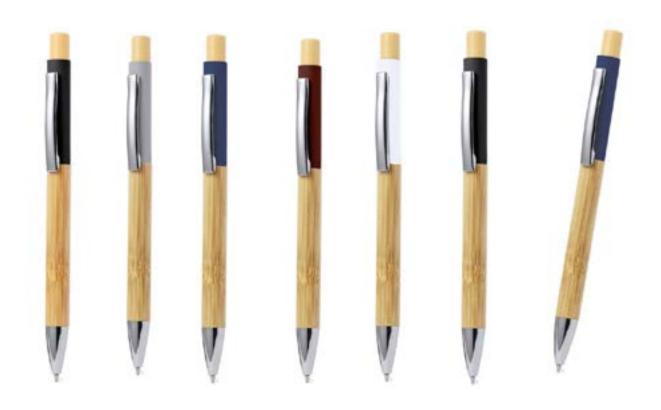

FULL BODY WITH METAL CLIP AND CHROME ACCESSORIES ROTATING MECHANISM BALLPOINT PEN.





COFFEE FIBER FULL BODY WITH METAL CLIP AND CHROME ACCESSORIES ROTATING MECHANISM BALLPOINT PEN.







## SUGAR CANE FULL BODY WITH METAL CLIP AND CHROME ACCESSORIES ROTATING MECHANISM BALLPOINT PEN.





CORK FULL BODY WITH METAL CLIP AND CHROME ACCESSORIES ROTATING MECHANISM BALLPOINT PEN.







## BAMBO FULL BODY WITH METAL CLIP AND CHROME ACCESSORIES ROTATING MECHANISM BALLPOINT PEN.

**НВАМВОО** 



BAMBOO BODY/ WHEAT STRAW ACCESSORIES WITH PUSH BUTTON MECHANISM BALLPOINT PEN.







## ALUMINIUM BODY WITH MATTE FINISH AND NATURAL CORK PUSH BUTTON MECHANISM STYLUS BALLPOINT PEN.

CORK



# ALUMINIUM BODY WITH RUBBER FINISH AND BAMBOO HANDLE WITH PUSH BUTTON MECHANISM BALLPOINT PEN.

**НВАМВОО** 





#### 7.METAL TWIST BALLPOINT PEN.



## 8.METAL ROLLER PEN.



# •Metal ballpoint Premium ballpoint pen with twist action and chrome tip.













# •MAXEMA metal pen with silver push button and with diamond face finish and ABS plastic clip.



#### •MAXEMA metal Pen with ABS plastic clip and Gold push button.



#### MAXEMA Mood metal pen series.





#### •Twist action ballpoint Metal pen.



•Metal ballpoint pen with push up mechanism, Chrome cap and trim.



Metal and leather ballpoint pen with matching tube case.









Twist action metal ballpoint pen with high anodized barrel.



Twist action metal ballpoint pen with gold tip and clip





#### 9.METAL BALLPOINT PEN.





## 10.METAL CRYSTAL PEN-with or without stylus touch screen.







#### **13.MATTE SILVER BALLPOINT P