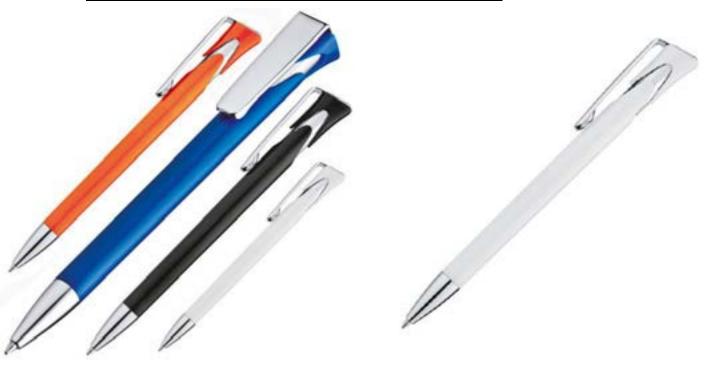

### **2.TWIST WHITE SWAN PROMOTIONAL PLASTIC PEN.**

### 3.TWIST BLACK SWAN PROMOTIONAL PLASTIC PEN.

**4.TWIST COLOUR SWAN PROMOTIONAL PLASTIC PEN.** 