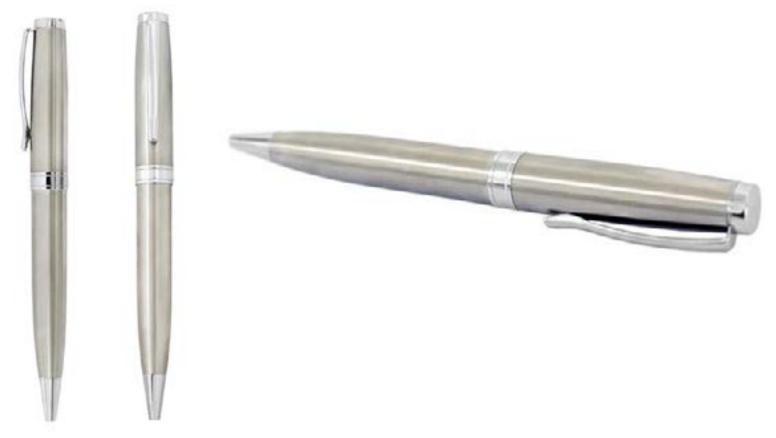

**ALUMINIUM METAL BALLPOINT PEN AND ROLLER PEN SET.**







# •HIGH QUALITY METAL TWIST PEN COVERED WITH VERY SPECIAL PU MATERIAL.



#### • METAL BALLPOINT AND ROLLERBALL PEN SET.







### **●OLYMPIA TWIST METAL PEN WITH BOX.**



# **●METAL TWIST BALLPOINT PEN.**





## **●METAL TWIST BALLPOINT PEN.**



# •BLUE METAL BALLPOINT PEN.





### **●METAL TWIST BALLPOINT PEN WITH BOX.**



•METAL ROLLER AND BALL PEN WITH GOLD TRIMS SET.





# ● ROLLER PEN IN A MATTE BODY WITH MATTE CHROME TRIMS AND A UNIQUE MAGNETIC COVER.



#### **●METAL TETWIST BALLPOINT PEN.**







## **•SET OF ROLLER BALL AND BALLPOINT PEN.**



# **●METAL BALLPOINT PEN.**





#### **• EXECUTIVE METAL BALLPOINT PEN.**



### •GLOSSY METAL BALLPOINT PEN WITH CHROME TIP.





# •HECTOR TWIST METAL BALLPOINT PEN.



### •ALUMINIUM ROLLER WITH CLIP PEN.





### **●METAL BALLPOINT PEN.**



# **●METAL TWIST BALLPOINT PEN.**





#### **•STYLUS METAL BALLPOINT PEN IN PLASTIC TUBE.**



## •STYLUS METAL BALLPOINT PEN IN PAPER BOX.







### **●METAL PEN WITH CARABINER.**



7 in 1 MULTIFUNCTIONAL BALLPOINT PEN.





• • PLASTIC PROMOTIONAL PENS.



#### **1.UMA STRIPE PLASTIC PEN.**



### **2.TWIST WHITE SWAN PROMOTIONAL PLASTIC PEN.**





### 3.TWIST BLACK SWAN PROMOTIONAL PLASTIC PEN.



**4.TWIST COLOUR SWAN PROMOTIONAL PLASTIC PEN.** 





## PROMOTIONAL TWIST PLASTIC PEN.





# PROMOTIONAL PLASTIC PEN.





### **BIG LOGO PROMOTIONAL PLASTIC PEN.**





#### **MAXIMA ETHIC PEN.**





## **MAXIMA TAG PENS METALLIC COLOURS.**



### **BBALLPOINT PEN WITH STYLUS.**





## PROMOTIONAL PLASTIC PE