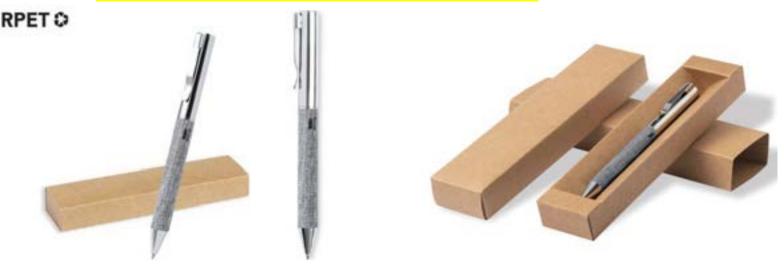

Set of Bamboo and metal ball and roller pen in bamboo gift box.

Chrome-plated metal ballpoint pen with RPET polyester barrel metallic clip with twist mechanism in a Kraft case.