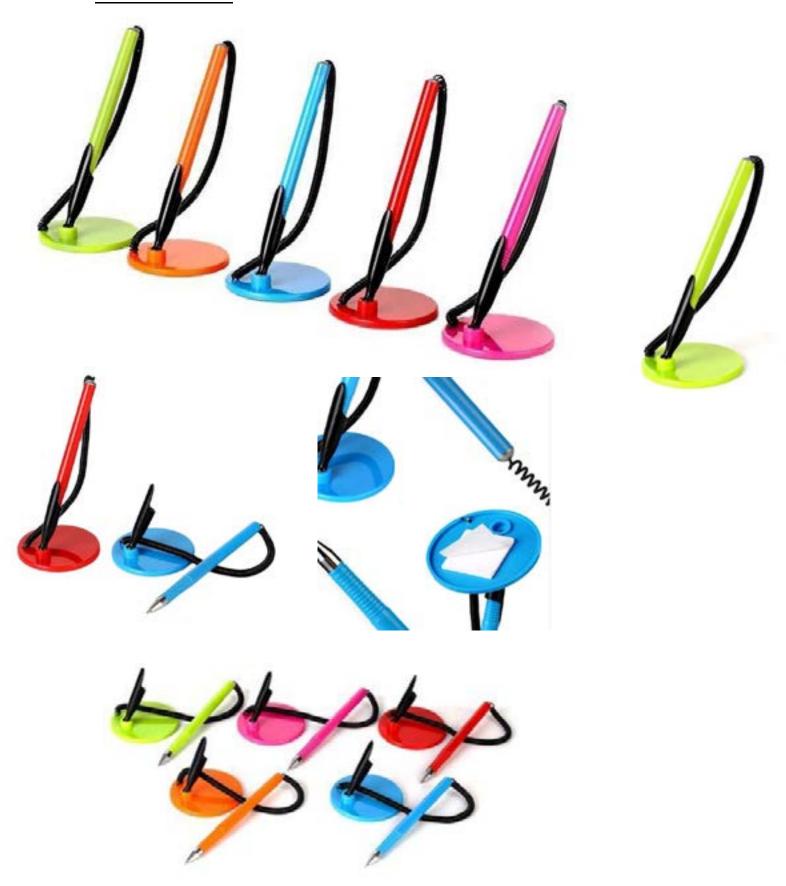

#### **COUNTER STAND PPENS.**

1.Plastic counter stand pen with adhesive holder and anti lost rope multi colours.

2.Counter stand gel pen with adhesive holder and chain.

# 3.Plastic promotional counter stand pen with adhesive holder and chain.

# 4.Plastic counter stand promotional pen with adhesive large round base and chain.

# 5.Plastic promotional counter stand pen with adhesive holder and chain.

# •Triangle table ballpoint pen counter stand with mobile holder and chain.

## 6. Table counter stand pen with string and base with card holder.

•Counter stand plastic ballpoint pen with sticky holder and chain.

•Counter stand ballpoint promotional pen with sticky holder and <u>chain.</u>

## •Counter stand promotional ballpoint pen with adhesive holder and chain.

# •Counter stand plastic ballpoint pen with strong adhesive base holder.