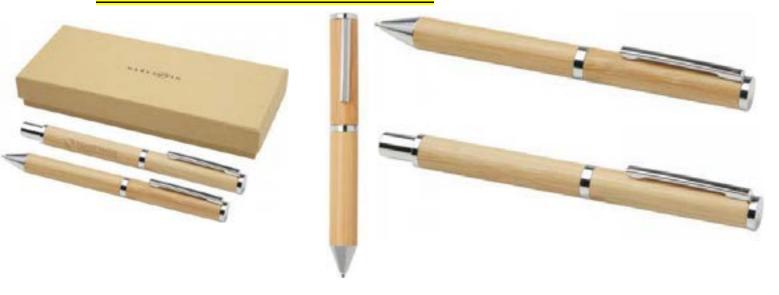

### Metal and Bamboo ball and roller pen set in bamboo gift box.

Metal twist ballpoint pen with bamboo barrel and shiny chrome parts in bamboo tube case with metal cap.