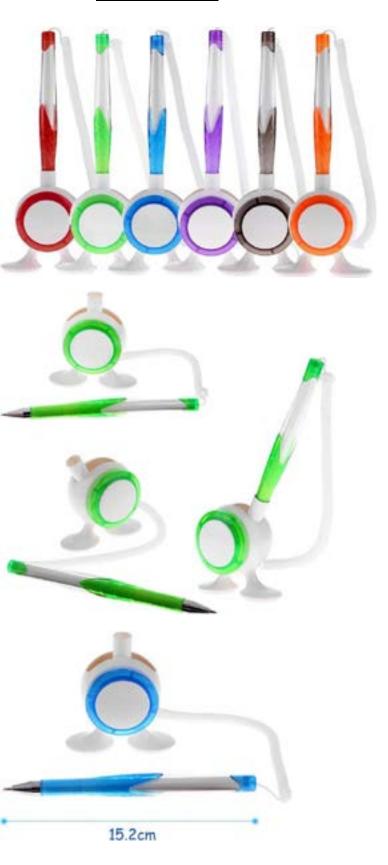

#### **COUNTER STAND PPENS.**

1.Plastic counter stand pen with adhesive holder and anti lost rope multi colours.

2.Counter stand gel pen with adhesive holder and chain.

# 3.Plastic promotional counter stand pen with adhesive holder and chain.

# 4.Plastic counter stand promotional pen with adhesive large round base and chain.

# 5.Plastic promotional counter stand pen with adhesive holder and chain.