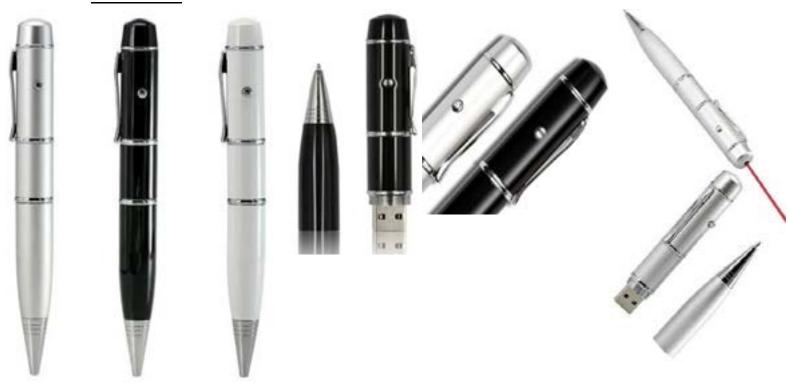

### • • PEN USB FLASH MEMORY.

●METAL BALLPOINT PEN SHAPE USB FLASH MEMORY 16,32,64 GB WITH STYLUS.

## •HIGH QUALITY METAL TOUCH SCREEN STYLUS BALLPOINT PEN WITH USB FLASH MEMORY.

## •HIGH QUALITY METAL TOUCH SCREEN STYLUS BALLPOINT PEN WITH USB FLASH MEMORY.

•HIGH QUALITY MULTIFUNCTIONAL METAL PEN: