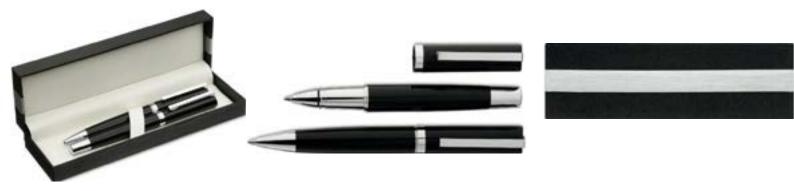

llpoint and pencil pen set in gift box.



#### **DELUXE PEN SET IN PU POUCH.**







#### **DELUXE A5 NOTEBOOK AND PEN SET.**









#### Set of 2 premium mesh metal pens. Made in Germany.





#### **NORA-GIFT SET OF BALLPOINT AND ROLLER PEN SET.**



#### TROFA-SET OF METAL BALLPOINT AND ROLLER PEN.





# NYBRO-SET OF BALLPOINT AND ROLLER PEN MADE OF COPPER WITH STAINLESS STEEL BARREL.







# ALUM8NIUM METAL BALLPOINT PEN AND PENCIL SET IN METAL GIFT BOX.





# HIGH QUALITY METAL BALLPOINT AND ROLLER BALL PEN IN PULEATHER GIFT POUCH.



#### TWIST METAL BALLPOINT AND ROLLER BALL PEN SET IN GIFT BOX.







#### **● METAL AND IMITATION LEATHER ROLLER PEN.**



## ●METAL ROLLER AND BALLPOINT PEN SET IN GIFT BOX.





#### TWIST METAL BALLPOINT AND ROLLER BALL PEN SET IN GIFT BOX.



#### METAL BALLPOINT AND ROLLER BALL PEN SET IN GIFT BOX.



#### **CARBON FIBER AND BRASS BALLPOINT AND ROLLER PEN SET IN GIFT BOX.**







## METAL BALLPOINT AND ROLLER BALL PEN SET WITH EXTRA REFILL IN GIFT BOX.



# ALUMINIUM BALLPOINT PEN WITH TWIST ACTION AND ROLLER BALL PEN IN CARDBOARD BOX.







## METAL BALLPOINT AND ROLLER BALL PENS FINISHED IN CARBON FIBER IN GIFT BOX.



ALUMINIUM STYLISH BALLPOINT WITH PUSH BUTTON AND ROLLER BALL PEN WITH CAP PEN SET PRESENTED IN STYLISH SAME COLOUR BOX.







# STYLUS METAL BALLPOINT PEN AND ROLLER BALL PEN SET WITH SHINY CHROME BARREL AND MATCHING CHROME GIFT BOX.



# METAL BALLPOINT WITH TWIST ACTION AND ROLLER BALL PEN WITH CAP AND METAL CLIP PEN SET IN BLACK KRAFT BOX.







### METAL BALLPOINT AND ROLLER PEN SET WITH SHINY CHROME