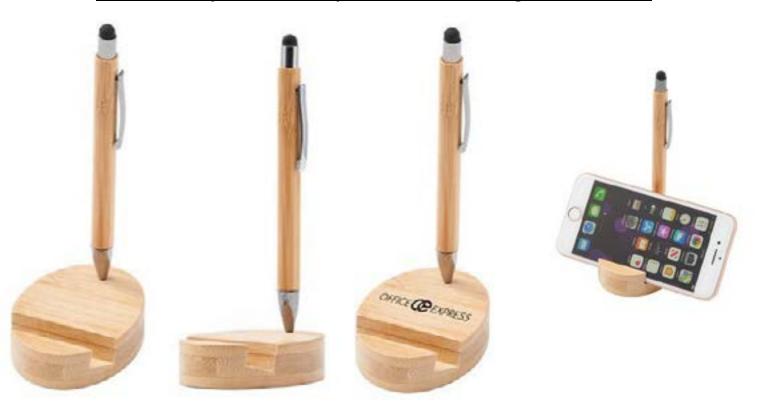

oint pen with adhesive holder and chain.



# •Counter stand plastic ballpoint pen with strong adhesive base holder.





### •Counter stand ballpoint pen with holder and card holder.



•Spiral counter stand promotional pen with sticky notes paper pad.





### 7.Counter stand pen made from Bamboo with extendable cord master.





### 8.Counter stand pen made from recycled card board.







# 9.Counter stand plastic ballpoint pen with sticky big round holder base and chain.





### •Counter stand pen large pen holder and metal chain.



•Counter stand ballpoint pen with pen holder and metal chain.







# •ABS Plastic ballpoint pen with display and metal cord and metal chain.









•Schinder klick-Fix-Pen-Promo.





#### •ECO Friendly Bamboo ballpoint with stand magnetic base.141



•Desktop counter ballpoint pen with adhesive base and plastic coil.







### •Counter stand plastic ballpoint pen with signing pad and chain.









**00966568654916** 

00201094932932

Bahgat@theLegendary.info @ www.TheLegendary.info

f@♥in @LegendaryADLAND