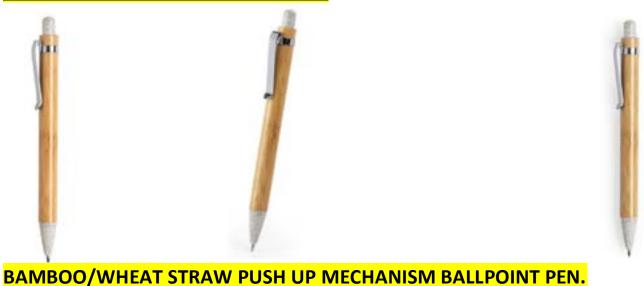

# ECO NEUTRAL BALLPOINT PEN PUSH UP MECHANISM BODY FROM BAMBOO AND TIP OF WHEAT STRAW PEN.