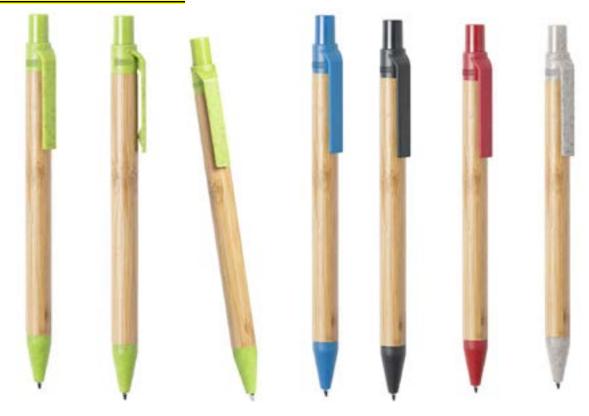

### BAMBOO/WHEAT STRAW BALLPOINT PEN BODY OF BAMBOO, TIP OF WHEAT STRAW AND METAL CLIP.

#### **BAMBOO BODY WITH DIE CUT CLIP AND CHROME FINISHING BALLPOINT PEN.**

BAMBOO

### BAMBOO BODY BALLPOINT PEN PUSH UP MECHANISM WITH CHROME CLIP.