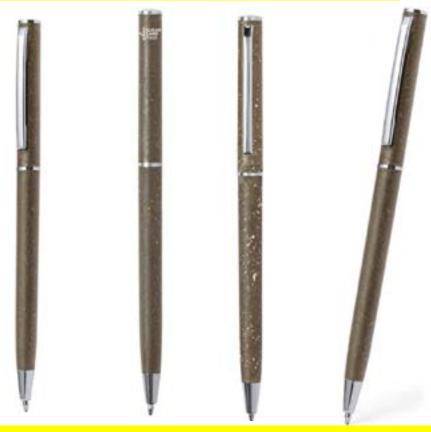

### Natural ECO friendly Bamboo grip and Aluminium barrel with matte finish, metal clip and transparent ring.