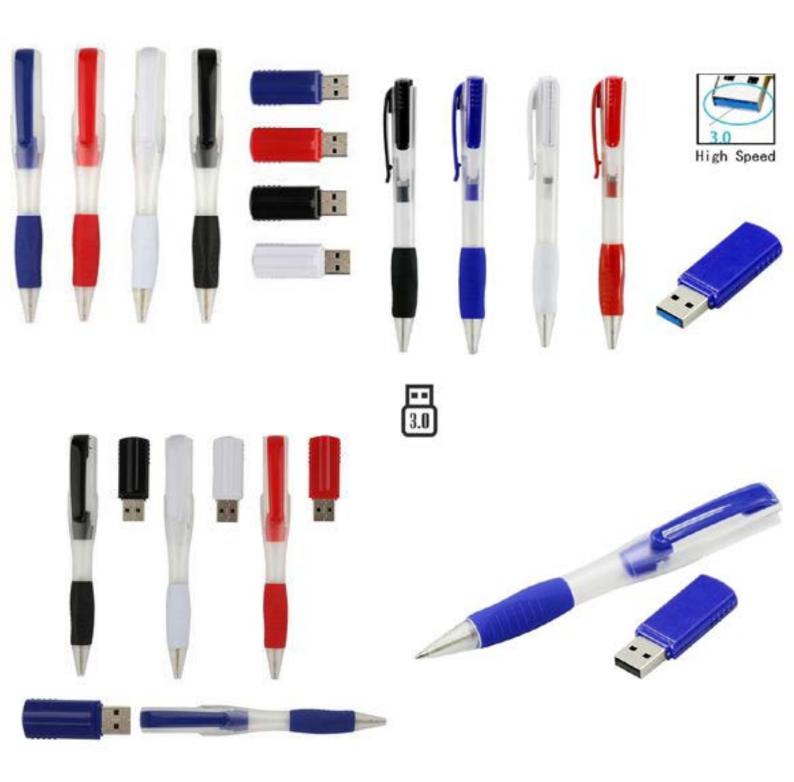

# <u>Diamond Rhinestone ballpoint pen with USB flash memory drive</u> and stylus touch screen.

### Metal with leather ballpoint pen with USB flash memory drive. 121

### Wooden Bamboo ballpoint pen with USB flash memory drive.

## Metal twist action ballpoint pen with USB flash memory drive and stylus touch screen.

### Metal ballpoint pen with USB flash memory drive.