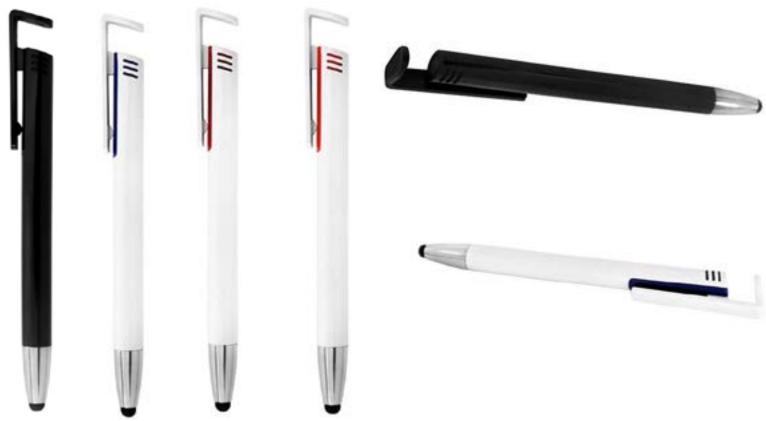

## **17.STYLUS METAL PPEN.White.**

## •Stylus metal pen multicolor.

## 18.STYLUS METAL PEN.Black.

## 19.STYLUS METAL PUSH PEN.