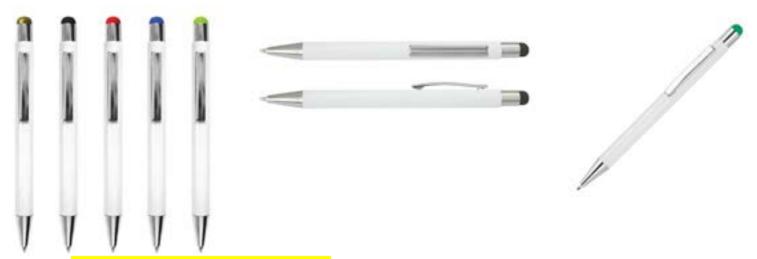

## **17.STYLUS METAL PPEN.White.**

## •Stylus metal pen multicolor.

## 18.STYLUS METAL PEN.Black.

## 19.STYLUS METAL PUSH PEN.