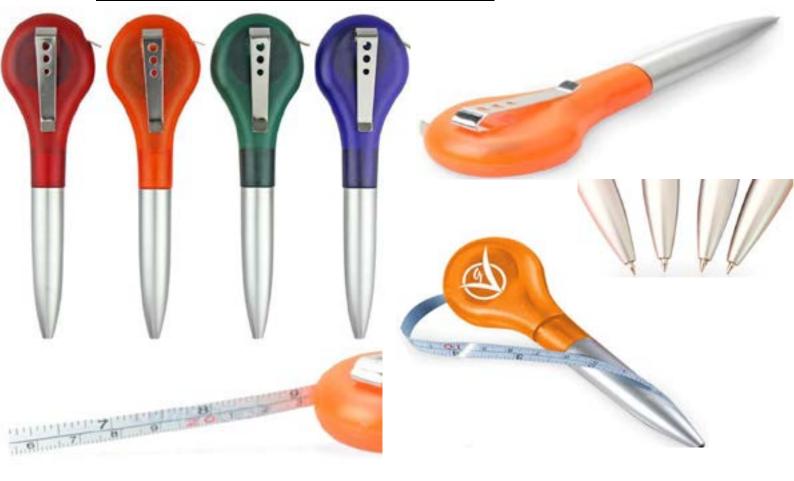

CLIP.



## **●PLASTIC BALLPOINT PEN.**





### • PLASTIC BALLPOINT PEN.





# •PLASTIC BALLPOINT PEN WITH GRIP ZONE.





### PLASTIC PROMOTIONAL PEN WITH STYLUS AND PEN HOLDER.



#### • PROMOTIONAL PLASTIC BALLPOINT PEN WITH MOBILE HOLDER.





## • PROMOTIONAL RIBBED PLASTIC PEN.





### • GERMAN DOCUMENTAL HIGH QUALITY BALLPOINT PEN.



### **•HIGH QUALITY PLASTIC PLASTIC PEN.**





### •HIGH QUALITY PROMOTIONAL PLASTIC BALLPOINT PEN.



# •STYLUS PLASTIC BALLPOINT PEN.





### •Black touch grip jacket with color clip ballpoint pen.









#### **MULTIFUNCTIONAL PLASTIC PEN.**

- 1.NECK STRAP.
- 2.LED LIGHT.
- **3.MEMO STICKY NOTES.**





#### **●2 IN 1 PEN AND HAND SANSITIZER SPRAYER.**



#### •PLASTIC GRIP BANNER PEN.





#### **2 IN 1 TAPE MEASURE WITH BALLPOINT PEN.**



## 4 IN 1 MINI LED LIGHT STYLUS BALLPOINT PEN WITH MOBILE HOLDER.





### 4 ink colores carabiner attachment promotional pen.





### • • PEN USB FLASH MEMORY.

●METAL BALLPOINT PEN SHAPE USB FLASH MEMORY 16,32,64 GB WITH STYLUS.





## •HIGH QUALITY METAL TOUCH SCREEN STYLUS BALLPOINT PEN WITH USB FLASH MEMORY.







## •HIGH QUALITY METAL TOUCH SCREEN STYLUS BALLPOINT PEN WITH USB FLASH MEMORY.



•HIGH QUALITY MULTIFUNCTIONAL METAL PEN:

#### 1.STYLUS TOUCH SCREEN.2.LASER POINTER.3.USB FLASH







## ●METAL BALLPOINT PEN WITH LASER POINTER AND USB FLASH MEMORY.



•3 IN 1 METAL BALLPOINT PEN WITH STYLUS TOUCH SCREEN AND USB FLASH MEMORY.







## •HIGH QUALITY METAL BALLPOINT PEN STYLUS TOUCH SCREEN WITH USB FLASH MEMORY.





## ●METAL BALLPOINT PEN WITH USB FLASH MEMORY.