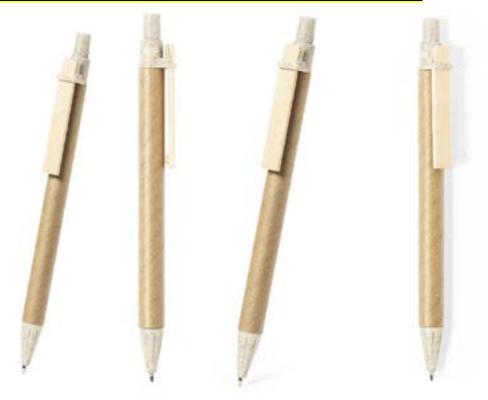

### Natural ECO friendly Bamboo grip and Aluminium barrel with matte finish, metal clip and transparent ring.