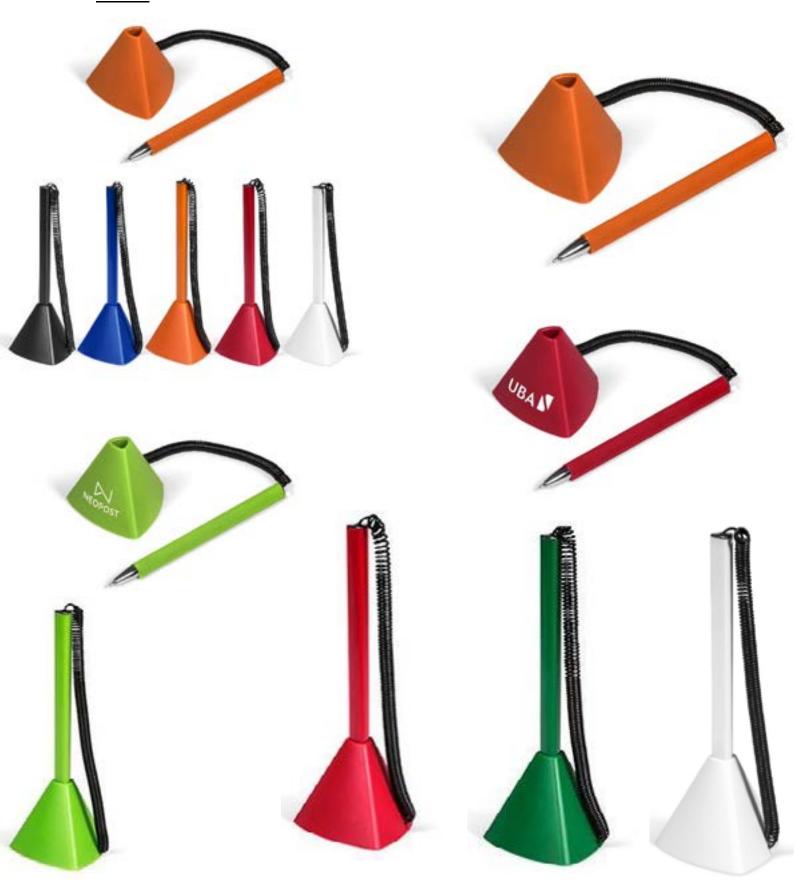

# •Triangle table ballpoint pen counter stand with mobile holder and chain.

## 6. Table counter stand pen with string and base with card holder.

•Counter stand plastic ballpoint pen with sticky holder and chain.

•Counter stand ballpoint promotional pen with sticky holder and <u>chain.</u>