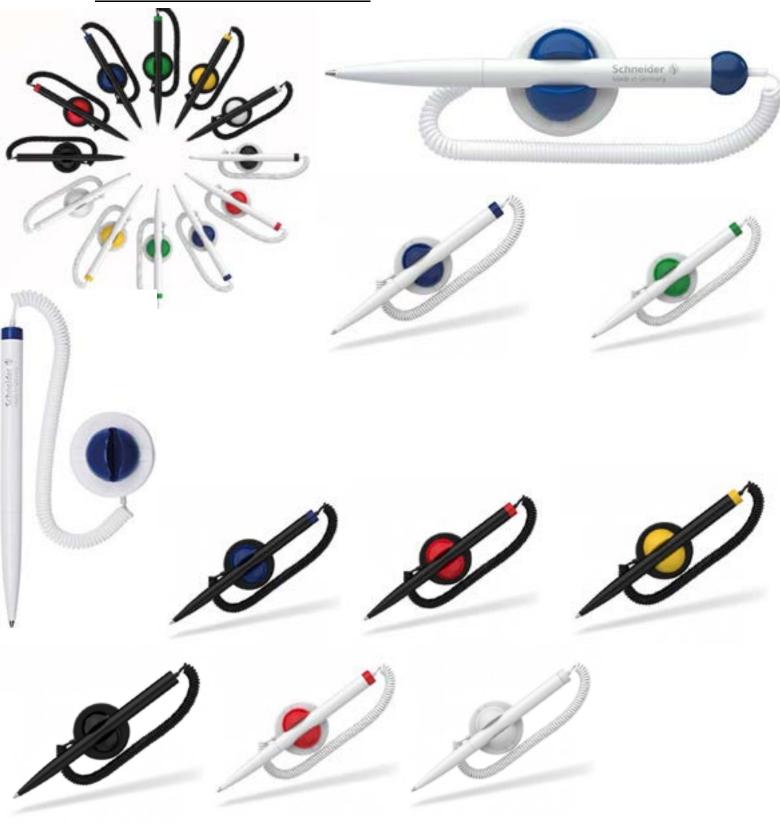

# •ABS Plastic ballpoint pen with display and metal cord and metal chain.

•Schinder klick-Fix-Pen-Promo.

#### •ECO Friendly Bamboo ballpoint with stand magnetic base.141

•Desktop counter ballpoint pen with adhesive base and plastic coil.