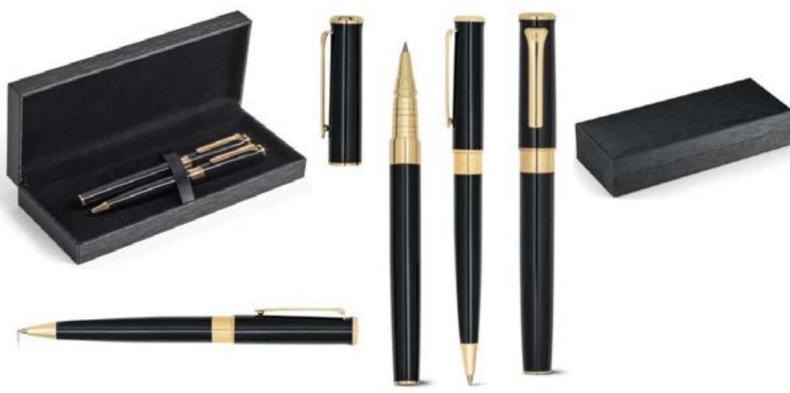

#### **NORA-GIFT SET OF BALLPOINT AND ROLLER PEN SET.**

#### TROFA-SET OF METAL BALLPOINT AND ROLLER PEN.