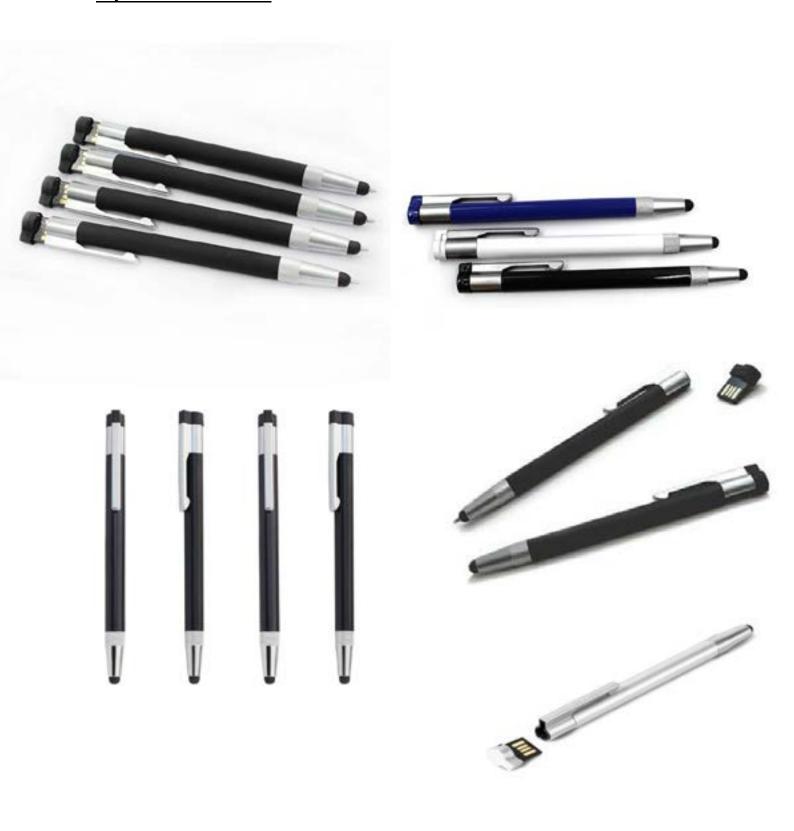

## •HIGH QUALITY METAL TOUCH SCREEN STYLUS BALLPOINT PEN WITH USB FLASH MEMORY.

## •HIGH QUALITY METAL TOUCH SCREEN STYLUS BALLPOINT PEN WITH USB FLASH MEMORY.

•HIGH QUALITY MULTIFUNCTIONAL METAL PEN:

#### 1.STYLUS TOUCH SCREEN.2.LASER POINTER.3.USB FLASH

## ●METAL BALLPOINT PEN WITH LASER POINTER AND USB FLASH MEMORY.

•3 IN 1 METAL BALLPOINT PEN WITH STYLUS TOUCH SCREEN AND USB FLASH MEMORY.

## •HIGH QUALITY METAL BALLPOINT PEN STYLUS TOUCH SCREEN WITH USB FLASH MEMORY.

## ●METAL BALLPOINT PEN WITH USB FLASH MEMORY.