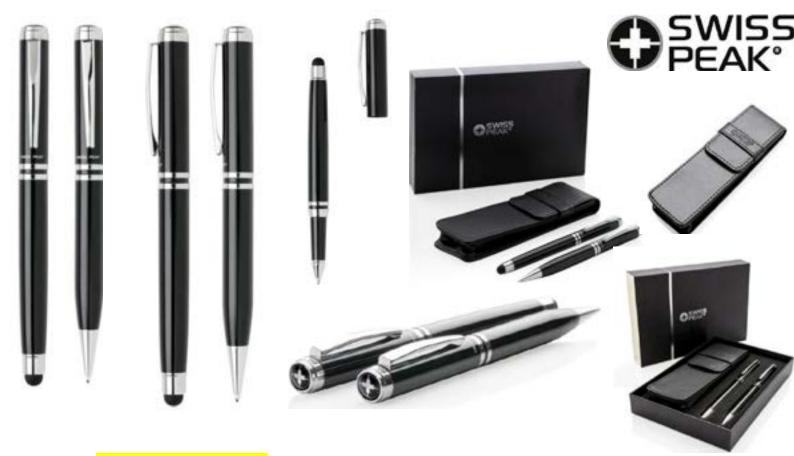

#### 7.METAL TWIST BALLPOINT PEN.

## 8.METAL ROLLER PEN.

# •Metal ballpoint Premium ballpoint pen with twist action and chrome tip.

# •MAXEMA metal pen with silver push button and with diamond face finish and ABS plastic clip.

#### •MAXEMA metal Pen with ABS plastic clip and Gold push button.

#### MAXEMA Mood metal pen series.

#### •Twist action ballpoint Metal pen.

•Metal ballpoint pen with push up mechanism, Chrome cap and trim.

Metal and leather ballpoint pen with matching tube case.

Twist action metal ballpoint pen with high anodized barrel.

Twist action metal ballpoint pen with gold tip and clip