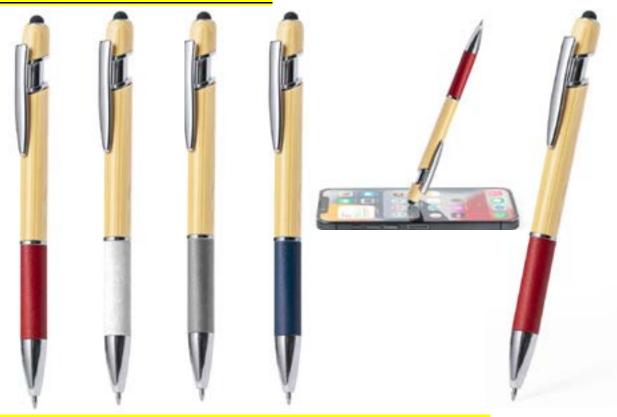

### •Twist ballpoint meta pen with bamboo on the clip.

### Natural ECO friendly Bamboo grip and Aluminium barrel with matte finish, metal clip and transparent ring.

#### BAMBOO/WHEAT STRAW BALLPOINTPEN WITH MOBILE HOLDER.