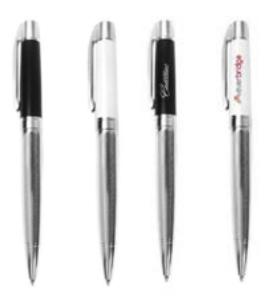

#### 7.METAL TWIST BALLPOINT PEN.

## 8.METAL ROLLER PEN.

# •Metal ballpoint Premium ballpoint pen with twist action and chrome tip.