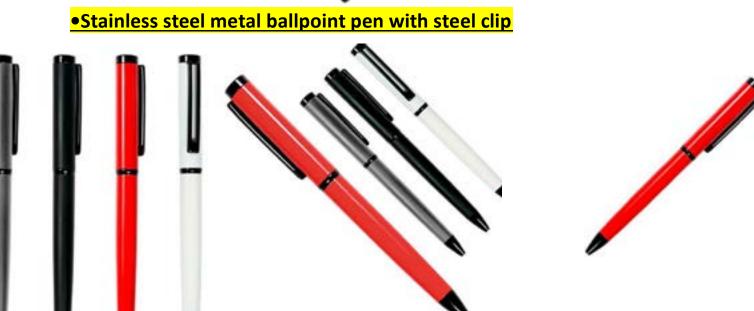

p and clip





#### 9.METAL BALLPOINT PEN.





## 10.METAL CRYSTAL PEN-with or without stylus touch screen.







#### **13.MATTE SILVER BALLPOINT PEN.**



## 14.LOGO METAL BALLPOINT PEN.





## 16.METAL BALLPOINT PEN.



## **17.STYLUS METAL PPEN.White.**



## •Stylus metal pen multicolor.





## 18.STYLUS METAL PEN.Black.



## 19.STYLUS METAL PUSH PEN.





#### **20.METAL ALUMINIUM BALLPOINT PEN.**



## Soft touch rubberized coated métal ballpoint pen.





#### •Push button Aluminium with anodised finish ballpoint pen.



## 21.METAL BALLPOINT PEN.





#### **22.CLICKER METAL PEN WITH MOBILE HOLDER.**



#### **23.TRIANGLE ALUMINIUM BALLPOINT PEN.**



#### **24.TWIST METAL BALLPOINT PEN.**





# •3 in 1 Metal rubber body ballpoint and stylus touch screen with <u>mobil</u>









31.UMA rotractable ballpoint LUMOS GUM METAL PENwith soft touch and chromed clip.





•UMA vip GUM metal ballpoint pen with soft touch-Black.







#### UMA MESH premium metal ballpoint pen.



•UMA BLACK FOREST Gift set of 2 premium metal ballpoint pen.







#### •UMA MESH PREMIUM metal ballpoint pen.







#### Metal ballpoint pen with metal tip and clip and shining



## Chrome. • Aluminium rollerball with soft touch finish and metal clip.









#### Aluminium ballpoint pen with push up mechanism.



Aluminium ballpoint pen with brushed stainless steel finish.



Metal ballpoint pen with shiny chrome clip.







## Aluminium metal ballpoint pen with push up mechanism.





#### 32.METAL ROLLER PEN with clip and gift box..



#### **CEDAR RCS CERTIFIED RECYCLED ALUMINIUM