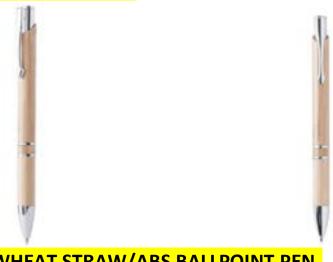

# ECO NEUTRAL BALLPOINT PEN PUSH UP MECHANISM BODY FROM BAMBOO AND TIP OF WHEAT STRAW PEN.