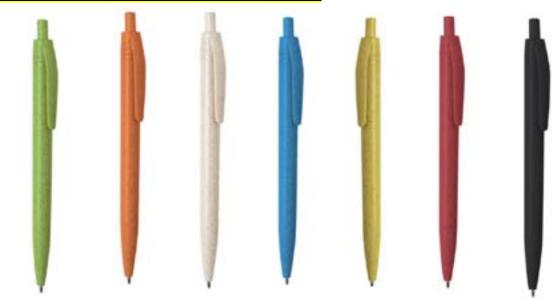

#### WHEAT STRAW BALLPOINT PEN.

WHEAT STRAW/ABS BALLPOINT PEN.

**BAMBOO/WHEAT STRAW BALLPOINT PEN.** 

#### WHEAT STRAW/ABS BALLPOINT PEN.