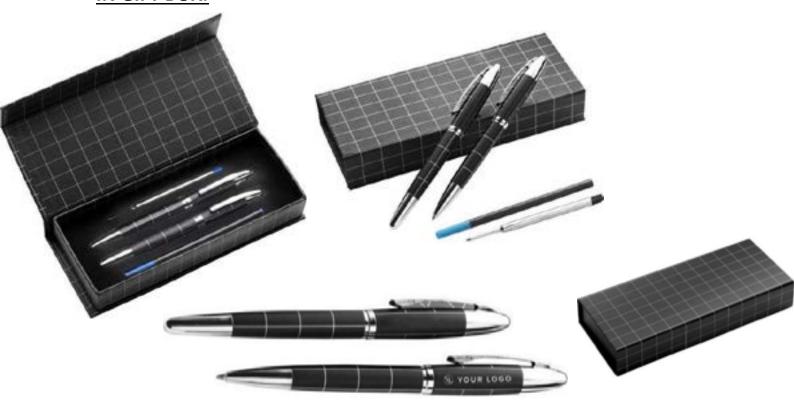

OF BALLPOINT AND ROLLER PEN SET.**



#### TROFA-SET OF METAL BALLPOINT AND ROLLER PEN.





# NYBRO-SET OF BALLPOINT AND ROLLER PEN MADE OF COPPER WITH STAINLESS STEEL BARREL.







# ALUM8NIUM METAL BALLPOINT PEN AND PENCIL SET IN METAL GIFT BOX.





# HIGH QUALITY METAL BALLPOINT AND ROLLER BALL PEN IN PULEATHER GIFT POUCH.



#### TWIST METAL BALLPOINT AND ROLLER BALL PEN SET IN GIFT BOX.







#### **● METAL AND IMITATION LEATHER ROLLER PEN.**



## ●METAL ROLLER AND BALLPOINT PEN SET IN GIFT BOX.





#### TWIST METAL BALLPOINT AND ROLLER BALL PEN SET IN GIFT BOX.



#### METAL BALLPOINT AND ROLLER BALL PEN SET IN GIFT BOX.



#### **CARBON FIBER AND BRASS BALLPOINT AND ROLLER PEN SET IN GIFT BOX.**







## METAL BALLPOINT AND ROLLER BALL PEN SET WITH EXTRA REFILL IN GIFT BOX.



# ALUMINIUM BALLPOINT PEN WITH TWIST ACTION AND ROLLER BALL PEN IN CARDBOARD BOX.







## METAL BALLPOINT AND ROLLER BALL PENS FINISHED IN CARBON FIBER IN GIFT BOX.



ALUMINIUM STYLISH BALLPOINT WITH PUSH BUTTON AND ROLLER BALL PEN WITH CAP PEN SET PRESENTED IN STYLISH SAME COLOUR BOX.







# STYLUS METAL BALLPOINT PEN AND ROLLER BALL PEN SET WITH SHINY CHROME BARREL AND MATCHING CHROME GIFT BOX.



# METAL BALLPOINT WITH TWIST ACTION AND ROLLER BALL PEN WITH CAP AND METAL CLIP PEN SET IN BLACK KRAFT BOX.







### METAL BALLPOINT AND ROLLER PEN SET WITH SHINY CHROME PARTS IN PU LEATHER GIFT BOX.



### **ALUMINIUM METAL BALLPOINT PEN AND ROLLER PEN SET.**







# •HIGH QUALITY METAL TWIST PEN COVERED WITH VERY SPECIAL PU MATERIAL.



#### • METAL BALLPOINT AND ROLLERBALL PEN SET.