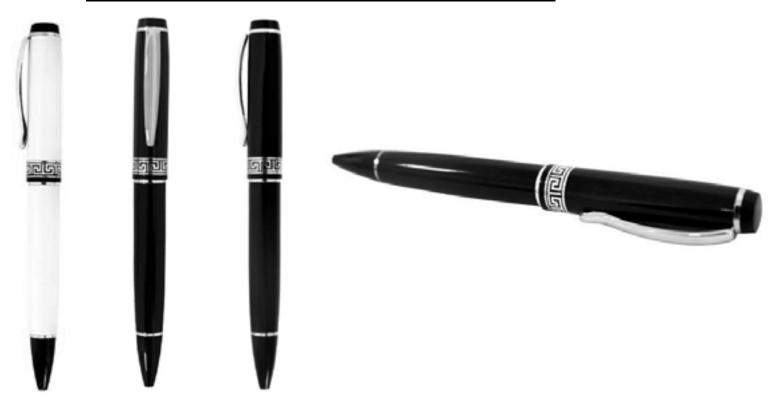

HROME PARTS IN PU LEATHER GIFT BOX.



### **ALUMINIUM METAL BALLPOINT PEN AND ROLLER PEN SET.**







# •HIGH QUALITY METAL TWIST PEN COVERED WITH VERY SPECIAL PU MATERIAL.



#### • METAL BALLPOINT AND ROLLERBALL PEN SET.







### **●OLYMPIA TWIST METAL PEN WITH BOX.**



# **●METAL TWIST BALLPOINT PEN.**





## **●METAL TWIST BALLPOINT PEN.**



# •BLUE METAL BALLPOINT PEN.





### **●METAL TWIST BALLPOINT PEN WITH BOX.**



•METAL ROLLER AND BALL PEN WITH GOLD TRIMS SET.





# ● ROLLER PEN IN A MATTE BODY WITH MATTE CHROME TRIMS AND A UNIQUE MAGNETIC COVER.



#### **●METAL TETWIST BALLPOINT PEN.**







## **•SET OF ROLLER BALL AND BALLPOINT PEN.**



# **●METAL BALLPOINT PEN.**





#### **• EXECUTIVE METAL BALLPOINT PEN.**



### •GLOSSY METAL BALLPOINT PEN WITH CHROME TIP.





# •HECTOR TWIST METAL BALLPOINT PEN.



### •ALUMINIUM ROLLER WITH CLIP PEN.





### **●METAL BALLPOINT PEN.**



# **●METAL TWIST BALLPOINT PEN.**





#### **•STYLUS METAL BALLPOINT PEN IN PLASTIC TUBE.**



## •STYLUS METAL BALLPOINT PEN IN PAPER BOX.







### **●METAL PEN WITH CARABINER.**



7 in 1 MULTIFUNCTIONAL BALLPOINT PEN.





• • PLASTIC PROMOTIONAL PENS.



#### **1.UMA STRIPE PLASTIC PEN.**



### **2.TWIST WHITE SWAN PROMOTIONAL PLASTIC PEN.**





### 3.TWIST BLACK SWAN PROMOTIONAL PLASTIC PEN.



**4.TWIST COLOUR SWAN PROMOTIONAL PLASTIC PEN.** 





## PROMOTIONAL TWIST PLASTIC PEN.





# PROMOTIONAL PLASTIC PEN.





### **BIG LOGO PROMOTIONAL PLASTIC PEN.**





#### **MAXIMA ETHIC PEN.**





## **MAXIMA TAG PENS METALLIC COLOURS.**



### **BBALLPOINT PEN WIT