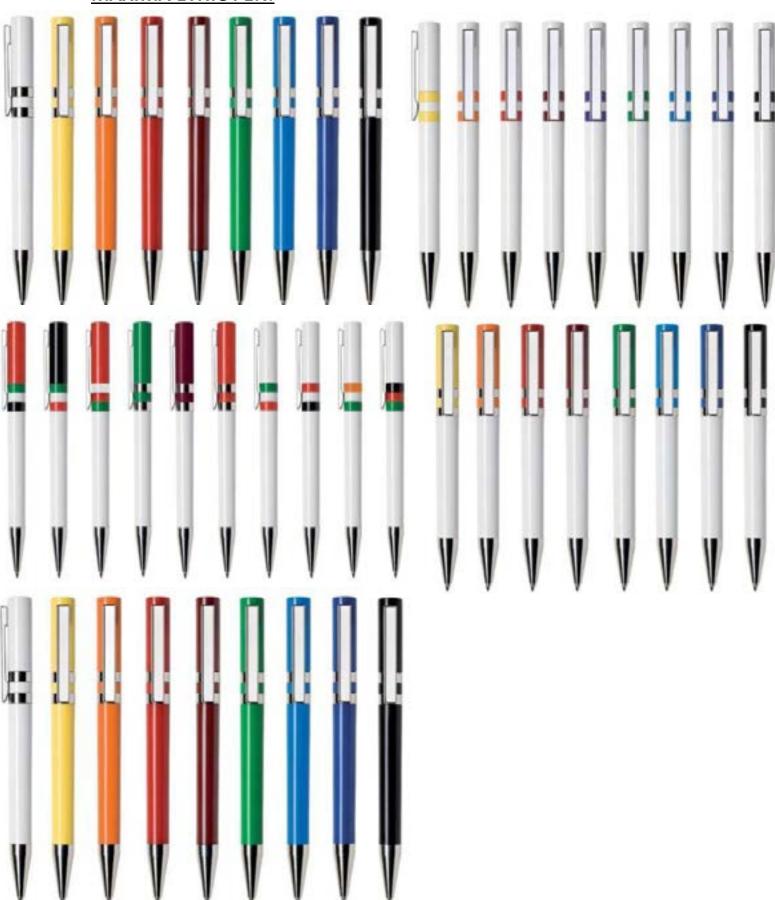

### ●●●METAL PENS.

#### **1.METAL TWIST PEN BLACK AND WHITE.**

### •Metal ballpoint pen.

•Metal roller pen.

### Oxford Metal ball pen.

•Metal ball pen with push button action.

•Metal ballpoint pen with silver tip qnd chrome clip and with SHWARSKOV elements attatched.

### DORNIEL metallic ball pen with gold plated tip and clip.

•DORNIEL mettalic ball pen with chrome clip and tip.

•Metallic ballpen with gold clip and tip.

### •Twist ballpoint meta pen with bamboo on the clip.

### Natural ECO friendly Bamboo grip and Aluminium barrel with matte finish, metal clip and transparent ring.