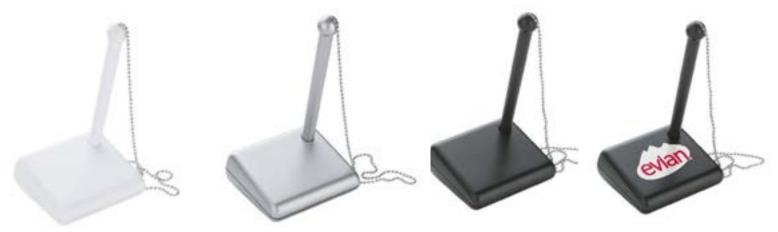

# 4.Plastic counter stand promotional pen with adhesive large round base and chain.