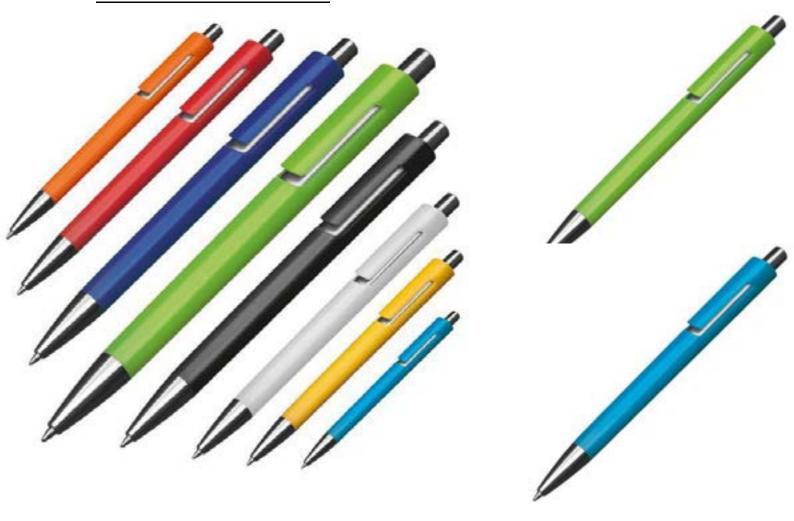

**•UMA PROMOTIONAL PLASTIC PEN.**



## **●LED LIGHT UP POINTER BALL POINT PEN.**





### PLASTIC BALLPOINT PEN WITH STYLUS AND MOBILE HOLDER.



# • PLASTIC PROMOTIONAL BALLPOINT PEN.





#### • PROMOTIONAL PLASTIC BALLPOINT PEN WITH METAL CLIP.



#### •ABS BALLPOINT PEN WITH METALLIC FINISH.





### •ABS BALLPOINT WITH METAL CLIP AND RUBBER FINISH.



# •PLASTIC BALLPOINT PEN WITH INSIDE LIGHT AND METAL CLIP WITH STYLUS.





#### •PLASTIC NON-SLIP PROMOTIONAL BALLPOINT PEN.



**•SWING BALLPOINT PEN WITH METAL CLIP.** 





### •ABS ANTIBACTERIAL PROMOTIONAL BALL PEN.



### **●PLASTIC NON-SLIP BALLPOINT PEN.**





#### **●PLASTIC BALLPOINT PEN.**



**3 in 1 PLASTIC PROMOTIONAL BALLPOINT PEN.** 







### •BALLPOINT PEN WITH LARGE CHROMED CLIP.



## **●PLASTIC BALLPOINT PEN.**





### • PLASTIC BALLPOINT PEN.





# •PLASTIC BALLPOINT PEN WITH GRIP ZONE.





### PLASTIC PROMOTIONAL PEN WITH STYLUS AND PEN HOLDER.



#### • PROMOTIONAL PLASTIC BALLPOINT PEN WITH MOBILE HOLDER.





## • PROMOTIONAL RIBBED PLASTIC PEN.





### • GERMAN DOCUMENTAL HIGH QUALITY BALLPOINT PEN.



### **•HIGH QUALITY PLASTIC PLASTIC PEN.**





### •HIGH QUALITY PROMOTIONAL PLASTIC BALLPOINT PEN.



# •STYLUS PLASTIC BALLPOINT PEN.





### •Black touch grip jacket with color clip ballpoint pen.









#### **MULTIFUNCTIONAL PLASTIC PEN.**

- 1.NECK STRAP.
- 2.LED LIGHT.
- **3.MEMO STICKY NOTES.**





#### **●2 IN 1 PEN AND HAND SANSITIZER SPRAYER.**



#### •PLASTIC GRIP BANNER PEN.





#### **2 IN 1 TAPE MEASURE WITH BALLPOINT PEN.**



## 4 IN 1 MINI LED LIGHT STYLUS BALLPOIN