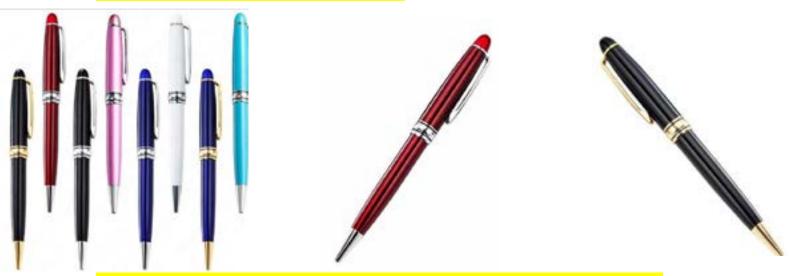

DY WITH METAL CLIP AND CHROME ACCESSORIES ROTATING MECHANISM BALLPOINT PEN.

**НВАМВОО** 



BAMBOO BODY/ WHEAT STRAW ACCESSORIES WITH PUSH BUTTON MECHANISM BALLPOINT PEN.







## ALUMINIUM BODY WITH MATTE FINISH AND NATURAL CORK PUSH BUTTON MECHANISM STYLUS BALLPOINT PEN.

CORK



# ALUMINIUM BODY WITH RUBBER FINISH AND BAMBOO HANDLE WITH PUSH BUTTON MECHANISM BALLPOINT PEN.

**НВАМВОО** 





#### 7.METAL TWIST BALLPOINT PEN.



## 8.METAL ROLLER PEN.



# •Metal ballpoint Premium ballpoint pen with twist action and chrome tip.













# •MAXEMA metal pen with silver push button and with diamond face finish and ABS plastic clip.



#### •MAXEMA metal Pen with ABS plastic clip and Gold push button.



#### MAXEMA Mood metal pen series.





#### •Twist action ballpoint Metal pen.



•Metal ballpoint pen with push up mechanism, Chrome cap and trim.



Metal and leather ballpoint pen with matching tube case.









Twist action metal ballpoint pen with high anodized barrel.



Twist action metal ballpoint pen with gold tip and clip





#### 9.METAL BALLPOINT PEN.





## 10.METAL CRYSTAL PEN-with or without stylus touch screen.







#### **13.MATTE SILVER BALLPOINT PEN.**



## 14.LOGO METAL BALLPOINT PEN.





## 16.METAL BALLPOINT PEN.



## **17.STYLUS METAL PPEN.White.**



## •Stylus metal pen multicolor.





## 18.STYLUS METAL PEN.Black.



## 19.STYLUS METAL PUSH PEN.





#### **20.METAL ALUMINIUM BALLPOINT PEN.**



## Soft touch rubberized coated métal ballpoint pen.





#### •Push button Aluminium with anodised finish ballpoint pen.



## 21.METAL BA