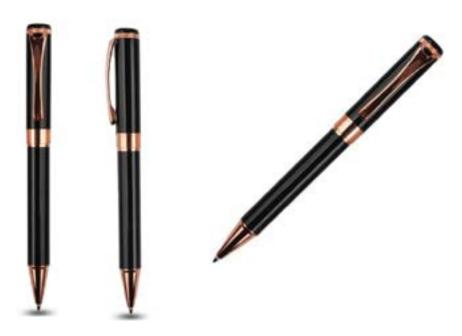

### DORNIEL metallic ball pen with gold plated tip and clip.

•DORNIEL mettalic ball pen with chrome clip and tip.

•Metallic ballpen with gold clip and tip.