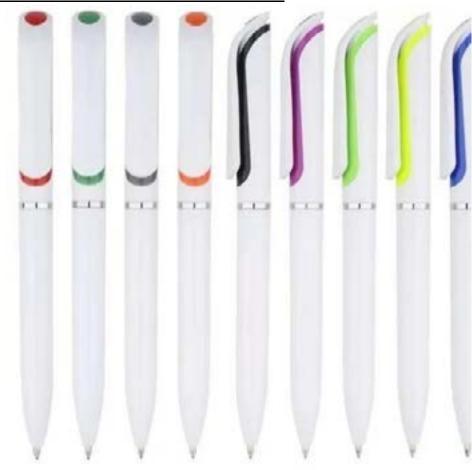

### **2.TWIST WHITE SWAN PROMOTIONAL PLASTIC PEN.**

### 3.TWIST BLACK SWAN PROMOTIONAL PLASTIC PEN.

**4.TWIST COLOUR SWAN PROMOTIONAL PLASTIC PEN.** 