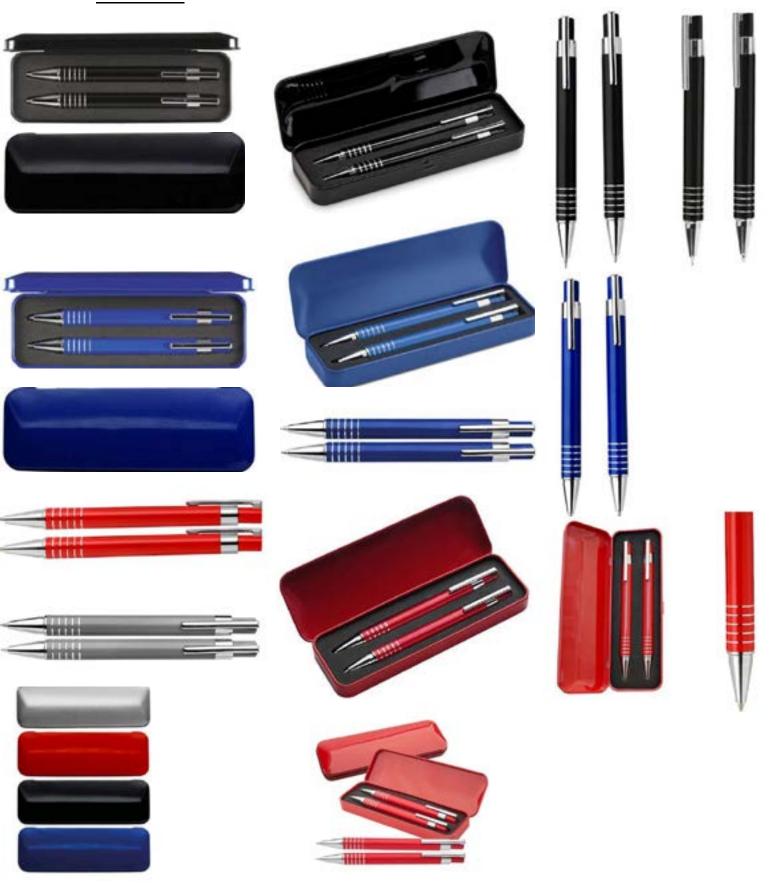

### ●●●METAL PENS.

#### **1.METAL TWIST PEN BLACK AND WHITE.**

### •Metal ballpoint pen.

•Metal roller pen.

### Oxford Metal ball pen.

•Metal ball pen with push button action.

•Metal ballpoint pen with silver tip qnd chrome clip and with SHWARSKOV elements attatched.

### DORNIEL metallic ball pen with gold plated tip and clip.

•DORNIEL mettalic ball pen with chrome clip and tip.

•Metallic ballpen with gold clip and tip.

### •Twist ballpoint meta pen with bamboo on the clip.

### Natural ECO friendly Bamboo grip and Aluminium barrel with matte finish, metal clip and transparent ring.