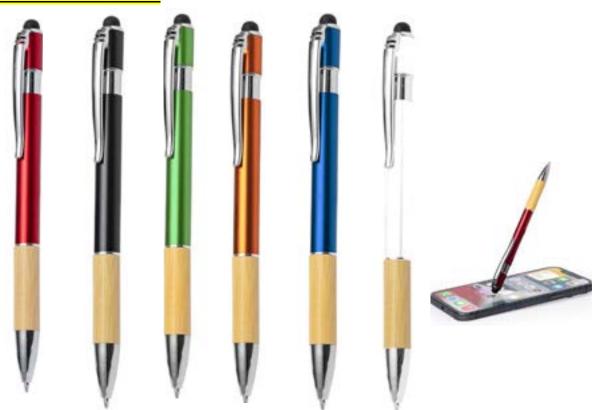

## **17.STYLUS METAL PPEN.White.**

## •Stylus metal pen multicolor.

## 18.STYLUS METAL PEN.Black.

## 19.STYLUS METAL PUSH PEN.