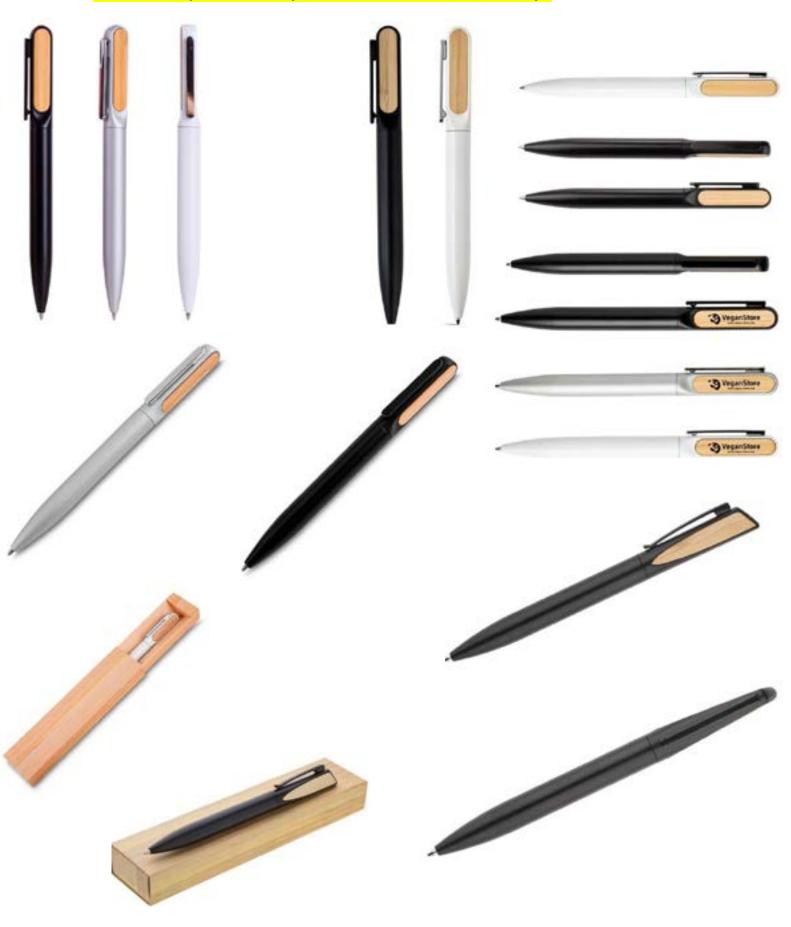

### •Twist ballpoint meta pen with bamboo on the clip.

### Natural ECO friendly Bamboo grip and Aluminium barrel with matte finish, metal clip and transparent ring.