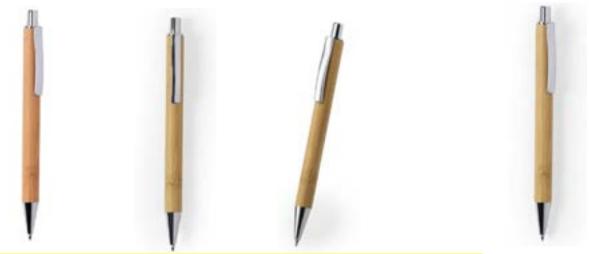

### •Twist ballpoint meta pen with bamboo on the clip.

### Natural ECO friendly Bamboo grip and Aluminium barrel with matte finish, metal clip and transparent ring.