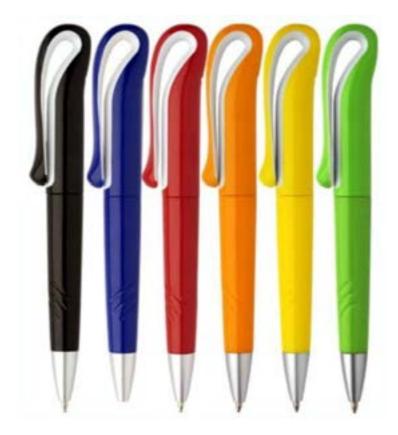

### **2.TWIST WHITE SWAN PROMOTIONAL PLASTIC PEN.**

### 3.TWIST BLACK SWAN PROMOTIONAL PLASTIC PEN.

**4.TWIST COLOUR SWAN PROMOTIONAL PLASTIC PEN.** 

## PROMOTIONAL TWIST PLASTIC PEN.