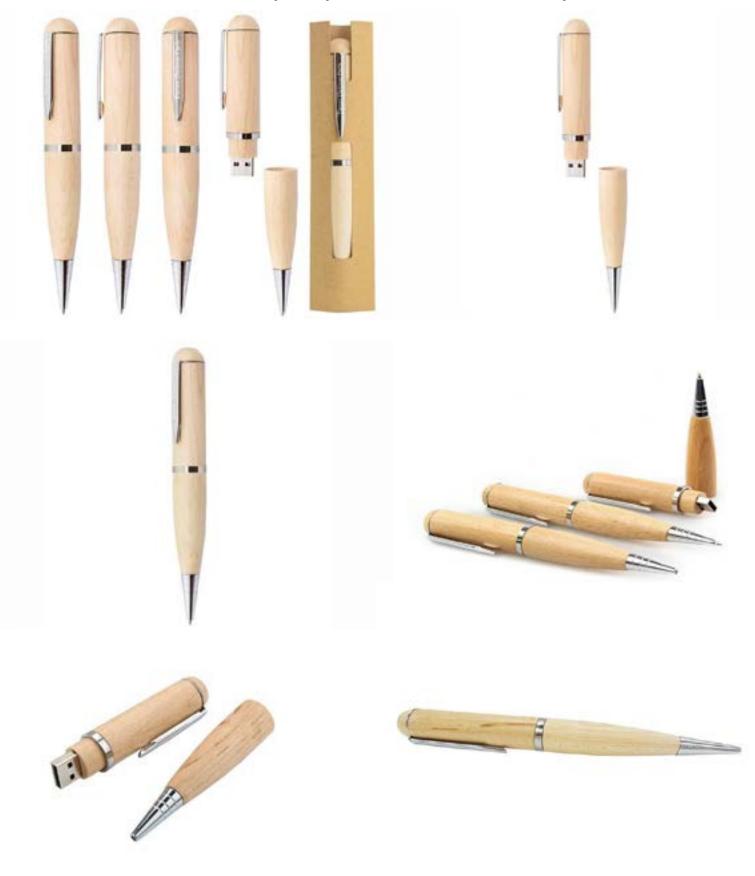

OINT PEN WITH USB FLASH MEMORY.







## •HIGH QUALITY METAL TOUCH SCREEN STYLUS BALLPOINT PEN WITH USB FLASH MEMORY.



•HIGH QUALITY MULTIFUNCTIONAL METAL PEN:

#### 1.STYLUS TOUCH SCREEN.2.LASER POINTER.3.USB FLASH







## ●METAL BALLPOINT PEN WITH LASER POINTER AND USB FLASH MEMORY.



•3 IN 1 METAL BALLPOINT PEN WITH STYLUS TOUCH SCREEN AND USB FLASH MEMORY.







## •HIGH QUALITY METAL BALLPOINT PEN STYLUS TOUCH SCREEN WITH USB FLASH MEMORY.





## ●METAL BALLPOINT PEN WITH USB FLASH MEMORY.





## ballpoint pen with USB flash PLASTIC.





# <u>Diamond Rhinestone ballpoint pen with USB flash memory drive</u> and stylus touch screen.







### Metal with leather ballpoint pen with USB flash memory drive. 121







### Wooden Bamboo ballpoint pen with USB flash memory drive.





## Metal twist action ballpoint pen with USB flash memory drive and stylus touch screen.







### Metal ballpoint pen with USB flash memory drive.







#### **COUNTER STAND PPENS.**

1.Plastic counter stand pen with adhesive holder and anti lost rope multi colours.





2.Counter stand gel pen with adhesive holder and chain.







# 3.Plastic promotional counter stand pen with adhesive holder and chain.





# 4.Plastic counter stand promotional pen with adhesive large round base and chain.







# 5.Plastic promotional counter stand pen with adhesive holder and chain.







# •Triangle table ballpoint pen counter stand with mobile holder and chain.





## 6. Table counter stand pen with string and base with card holder.





•Counter stand plastic ballpoint pen with sticky hol