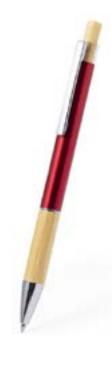

### •Twist ballpoint meta pen with bamboo on the clip.

### Natural ECO friendly Bamboo grip and Aluminium barrel with matte finish, metal clip and transparent ring.