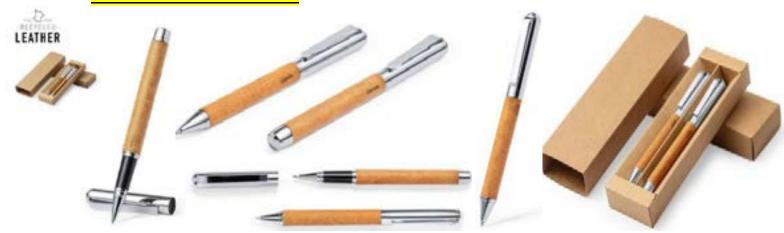

#### **ECO NEUTRAL chrome METAL PEN WITH LEATHER BARREL.**

### **RECYCLED LEATHER BARREL BALLPOINT PEN MADE IN CHROME** PLATED METAL WITH TWISTED MECHANISM.

**RECYCLED LEATHER BALLPOINT PEN MADE IN CHROME PLATED** METAL WITH TWISTED MECHANISM PEN AND ROLLER PEN SET IN **CARDBOARD GIFT BOX.** 