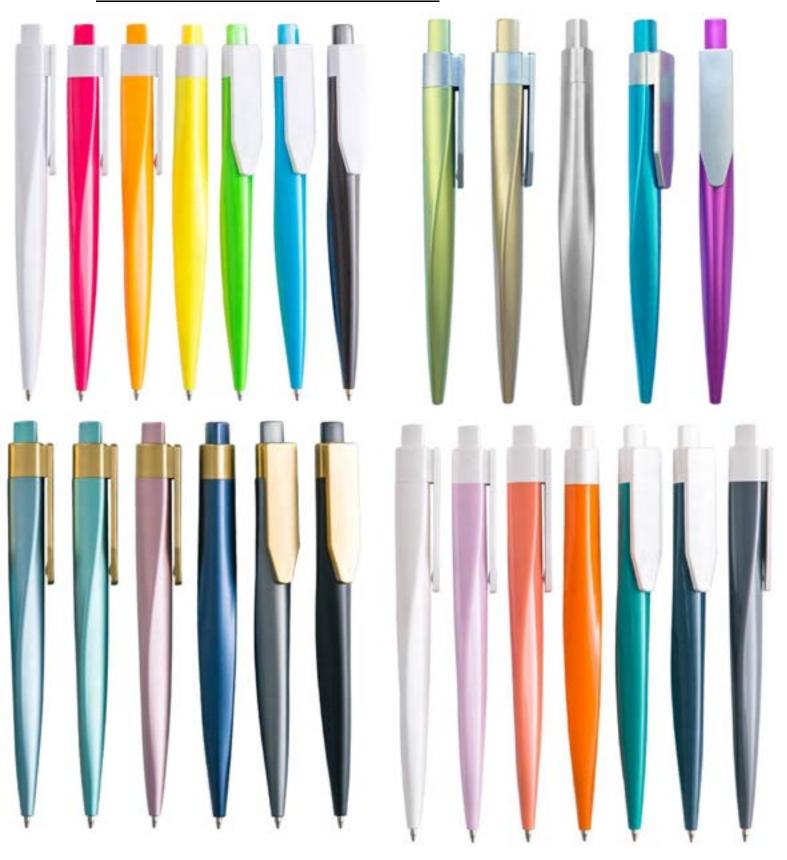

#### **1.UMA STRIPE PLASTIC PEN.**

### **2.TWIST WHITE SWAN PROMOTIONAL PLASTIC PEN.**

### 3.TWIST BLACK SWAN PROMOTIONAL PLASTIC PEN.

**4.TWIST COLOUR SWAN PROMOTIONAL PLASTIC PEN.** 

## PROMOTIONAL TWIST PLASTIC PEN.