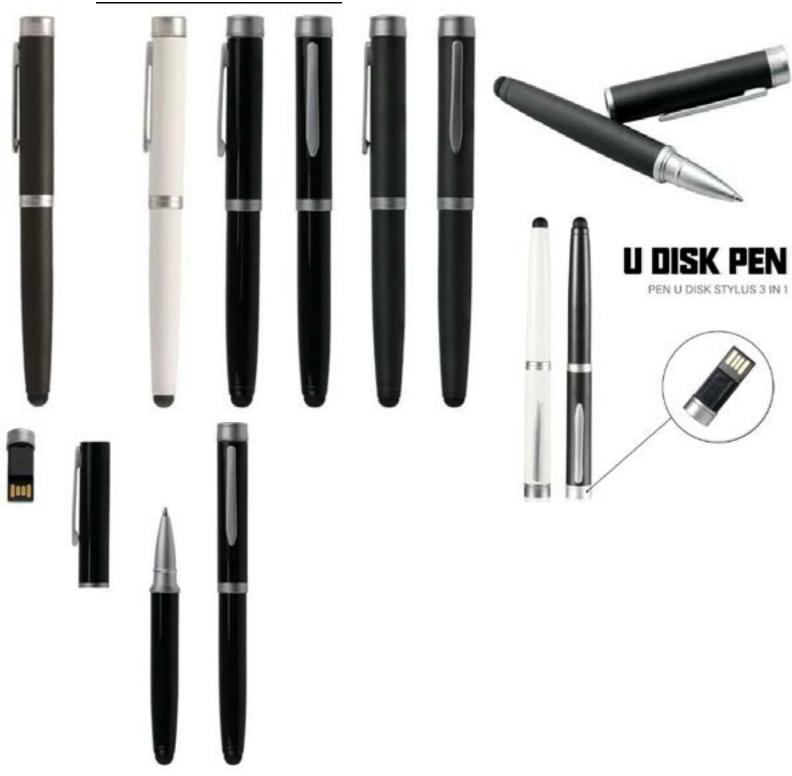

### • • PEN USB FLASH MEMORY.

●METAL BALLPOINT PEN SHAPE USB FLASH MEMORY 16,32,64 GB WITH STYLUS.

## •HIGH QUALITY METAL TOUCH SCREEN STYLUS BALLPOINT PEN WITH USB FLASH MEMORY.

## •HIGH QUALITY METAL TOUCH SCREEN STYLUS BALLPOINT PEN WITH USB FLASH MEMORY.

•HIGH QUALITY MULTIFUNCTIONAL METAL PEN:

#### 1.STYLUS TOUCH SCREEN.2.LASER POINTER.3.USB FLASH

## ●METAL BALLPOINT PEN WITH LASER POINTER AND USB FLASH MEMORY.

•3 IN 1 METAL BALLPOINT PEN WITH STYLUS TOUCH SCREEN AND USB FLASH MEMORY.

## •HIGH QUALITY METAL BALLPOINT PEN STYLUS TOUCH SCREEN WITH USB FLASH MEMORY.

## ●METAL BALLPOINT PEN WITH USB FLASH MEMORY.