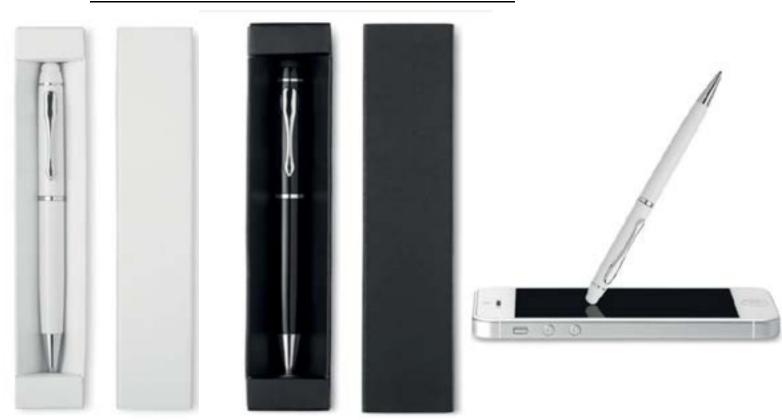

#### 7.METAL TWIST BALLPOINT PEN.

## 8.METAL ROLLER PEN.

# •Metal ballpoint Premium ballpoint pen with twist action and chrome tip.