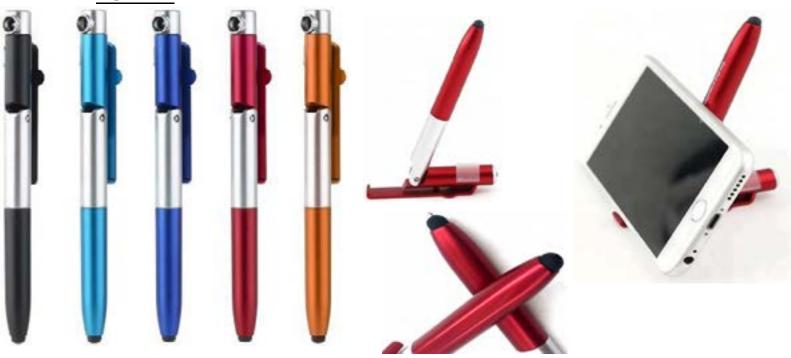

PEN.





# •PLASTIC BALLPOINT PEN WITH GRIP ZONE.





### PLASTIC PROMOTIONAL PEN WITH STYLUS AND PEN HOLDER.



#### • PROMOTIONAL PLASTIC BALLPOINT PEN WITH MOBILE HOLDER.





## • PROMOTIONAL RIBBED PLASTIC PEN.





### • GERMAN DOCUMENTAL HIGH QUALITY BALLPOINT PEN.



### **•HIGH QUALITY PLASTIC PLASTIC PEN.**





### •HIGH QUALITY PROMOTIONAL PLASTIC BALLPOINT PEN.



# •STYLUS PLASTIC BALLPOINT PEN.





### •Black touch grip jacket with color clip ballpoint pen.









#### **MULTIFUNCTIONAL PLASTIC PEN.**

- 1.NECK STRAP.
- 2.LED LIGHT.
- **3.MEMO STICKY NOTES.**





#### **●2 IN 1 PEN AND HAND SANSITIZER SPRAYER.**



#### •PLASTIC GRIP BANNER PEN.





#### **2 IN 1 TAPE MEASURE WITH BALLPOINT PEN.**



## 4 IN 1 MINI LED LIGHT STYLUS BALLPOINT PEN WITH MOBILE HOLDER.





### 4 ink colores carabiner attachment promotional pen.





### • • PEN USB FLASH MEMORY.

●METAL BALLPOINT PEN SHAPE USB FLASH MEMORY 16,32,64 GB WITH STYLUS.





## •HIGH QUALITY METAL TOUCH SCREEN STYLUS BALLPOINT PEN WITH USB FLASH MEMORY.







## •HIGH QUALITY METAL TOUCH SCREEN STYLUS BALLPOINT PEN WITH USB FLASH MEMORY.



•HIGH QUALITY MULTIFUNCTIONAL METAL PEN:

#### 1.STYLUS TOUCH SCREEN.2.LASER POINTER.3.USB FLASH







## ●METAL BALLPOINT PEN WITH LASER POINTER AND USB FLASH MEMORY.



•3 IN 1 METAL BALLPOINT PEN WITH STYLUS TOUCH SCREEN AND USB FLASH MEMORY.







## •HIGH QUALITY METAL BALLPOINT PEN STYLUS TOUCH SCREEN WITH USB FLASH MEMORY.





## ●METAL BALLPOINT PEN WITH USB FLASH MEMORY.





## ballpoint pen with USB flash PLASTIC.





# <u>Diamond Rhinestone