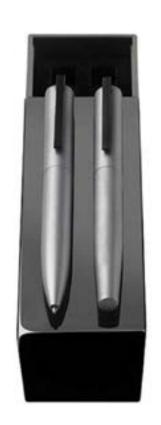

# ALUMINIUM BALLPOINT PEN WITH TWIST ACTION AND ROLLER BALL PEN IN CARDBOARD BOX.







## METAL BALLPOINT AND ROLLER BALL PENS FINISHED IN CARBON FIBER IN GIFT BOX.



ALUMINIUM STYLISH BALLPOINT WITH PUSH BUTTON AND ROLLER BALL PEN WITH CAP PEN SET PRESENTED IN STYLISH SAME COLOUR BOX.







# STYLUS METAL BALLPOINT PEN AND ROLLER BALL PEN SET WITH SHINY CHROME BARREL AND MATCHING CHROME GIFT BOX.



# METAL BALLPOINT WITH TWIST ACTION AND ROLLER BALL PEN WITH CAP AND METAL CLIP PEN SET IN BLACK KRAFT BOX.







### METAL BALLPOINT AND ROLLER PEN SET WITH SHINY CHROME PARTS IN PU LEATHER GIFT BOX.



### **ALUMINIUM METAL BALLPOINT PEN AND ROLLER PEN SET.**







# •HIGH QUALITY METAL TWIST PEN COVERED WITH VERY SPECIAL PU MATERIAL.



#### • METAL BALLPOINT AND ROLLERBALL PEN SET.







### **●OLYMPIA TWIST METAL PEN WITH BOX.**



# **●METAL TWIST BALLPOINT PEN.**





## **●METAL TWIST BALLPOINT PEN.**



# •BLUE METAL BALLPOINT PEN.





### **●METAL TWIST BALLPOINT PEN WITH BOX.**



•METAL ROLLER AND BALL PEN WITH GOLD TRIMS SET.





# ● ROLLER PEN IN A MATTE BODY WITH MATTE CHROME TRIMS AND A UNIQUE MAGNETIC COVER.



#### **●METAL TETWIST BALLPOINT PEN.**







## **•SET OF ROLLER BALL AND BALLPOINT PEN.**



# **●METAL BALLPOINT PEN.**





#### **• EXECUTIVE METAL BALLPOINT PEN.**



### •GLOSSY METAL BALLPOINT PEN WITH CHROME TIP.





# •HECTOR TWIST METAL BALLPOINT PEN.



### •ALUMINIUM ROLLER WITH CLIP PEN.





### **●METAL BALLPOINT PEN.**



# **●METAL TWIST BALLPOINT PEN.**





#### **•STYLUS METAL BALLPOINT PEN IN PLASTIC TUBE.**



## •STYLUS