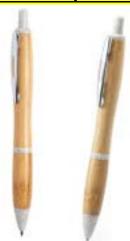

FROM BAMBOO AND METAL FINISH IN CARDBOARD CASE.





#### **ECO NEUTRAL BAMBOO BALLPOINT AND ROLLER PEN SET IN CARDBOARD GIFT BOX.**



### **RECYCLED LEATHER BARREL BALLPOINT PEN MADE IN CHROME** PLATED METAL WITH TWISTED MECHANISM.



**RECYCLED LEATHER BALLPOINT PEN MADE IN CHROME PLATED** METAL WITH TWISTED MECHANISM PEN AND ROLLER PEN SET IN **CARDBOARD GIFT BOX.** 





### RECYCLED STAINLESS STEEL PEN SET OF BALLPOINT AND ROLLER PEN IN KRAFT GIFT BOX.



MODERN SET OF BALLPOINT PEN AND PENCIL WITH STYLIUS MADE FROM FSC CERTIFIED BAMBOO WITH FSC CERTIFIED GIFT BOX.



BALLPOINT PEN WITH PUSH BUTTON MECHANISM CORK BARREL, TIP, CLIP AND PUSH BUTTON IN WHEAT STRAW.







#### WHEAT STRAW BALLPOINT PEN.





WHEAT STRAW/ABS BALLPOINT PEN.





**BAMBOO/WHEAT STRAW BALLPOINT PEN.** 







#### WHEAT STRAW/ABS BALLPOINT PEN.



#### BAMBOO/WHEAT STRAW BALLPOINTPEN WITH MOBILE HOLDER.



### WHEAT STRAW/ABS BALLPOINT PEN.





HBAMBOO



### BAMBOO/WHEAT STRAW BALLPOINT PEN BODY OF BAMBOO, TIP OF WHEAT STRAW AND METAL CLIP.



















#### **BAMBOO BODY WITH DIE CUT CLIP AND CHROME FINISHING BALLPOINT PEN.**

BAMBOO





#### WHEAT STRAW/ABS BALLPOINT PEN.

WHEAT



#### BAMBOO FULL BODY PUSH UP MECHANISM BALLPOINT PEN.

**НВАМВОО** 





### RECYCLED CARDBOARD/WHEAT STRAW/ABS PUSH UP MECHANISM BALLPOINT PEN.





### BAMBOO BODY BALLPOINT PEN PUSH UP MECHANISM WITH CHROME CLIP.





#### CORK AND METAL CHROME FINISHED BALLPOINT PEN.







# BAMBOO/PLA(POLYLACTIC ACID) BALLPOINT WITH PUSH UP MECHANISM PEN.





RECYCLED CARDBOARD BODY/WHEAT BODY/ BAMBOO GRIP AND