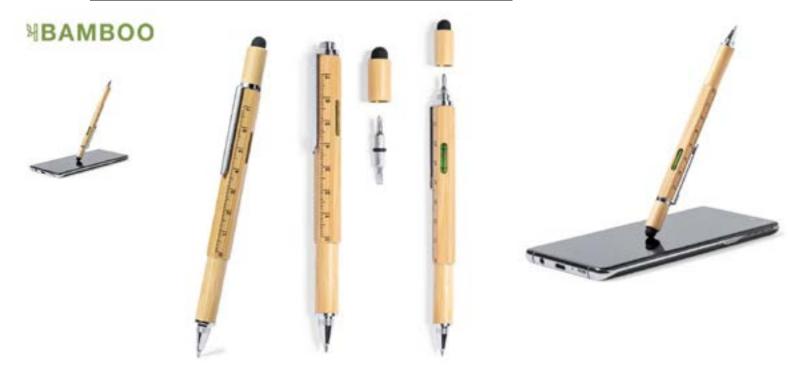

### SPIRIT LEVEL PEN OF BAMBOO WITH 7CM RULER AND STYLUS, PHILIPS HEAD, FLAT HEAD SCREW DRIVER BITS.

BAMBOO AND STAINLESS STEEL BALLPOINT PEN IN BAMBOO GIFT BOX.