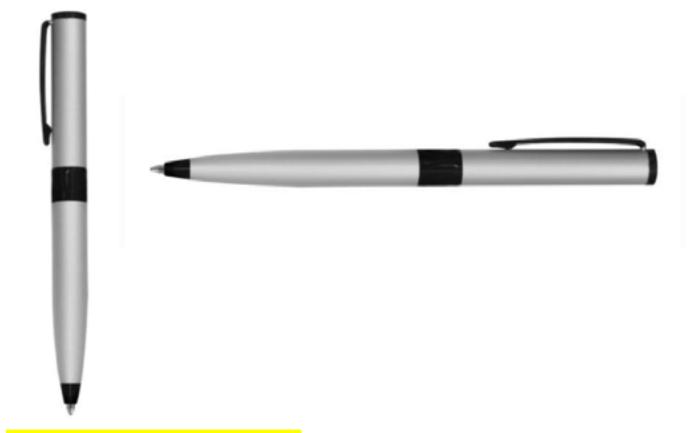

# 7.METAL TWIST BALLPOINT PEN.



## 8.METAL ROLLER PEN.



# •Metal ballpoint Premium ballpoint pen with twist action and chrome tip.













# •MAXEMA metal pen with silver push button and with diamond face finish and ABS plastic clip.



#### •MAXEMA metal Pen with ABS plastic clip and Gold push button.



#### MAXEMA Mood metal pen series.





#### •Twist action ballpoint Metal pen.



•Metal ballpoint pen with push up mechanism, Chrome cap and trim.



Metal and leather ballpoint pen with matching tube case.









Twist action metal ballpoint pen with high anodized barrel.



Twist action metal ballpoint pen with gold tip and clip





#### 9.METAL BALLPOINT PEN.





## 10.METAL CRYSTAL PEN-with or without stylus touch screen.







#### **13.MATTE SILVER BALLPOINT PEN.**



## 14.LOGO METAL BALLPOINT PEN.





## 16.METAL BALLPOINT PEN.



## **17.STYLUS METAL PPEN.White.**



## •Stylus metal pen multicolor.





## 18.STYLUS METAL PEN.Black.



## 19.STYLUS METAL PUSH PEN.





#### **20.METAL ALUMINIUM BALLPOINT PEN.**



## Soft touch rubberized coated métal ballpoint pen.





#### •Push button Aluminium with anodised finish ballpoint pen.



## 21.METAL BALLPOINT PEN.





#### **22.CLICKER METAL PEN WITH MOBILE HOLDER.**



#### **23.TRIANGLE ALUMINIUM BALLPOINT PEN.**



#### **24.TWIST METAL BALLPOINT PEN.**





# •3 in 1 Metal rubber body ballpoint and stylus touch screen with <u>mobil</u>









31.UMA rotractable ballpoint LUMOS GUM METAL PENwith soft touch and chromed clip.





•UMA vip GUM metal ballpoint pen with soft touch-Black.