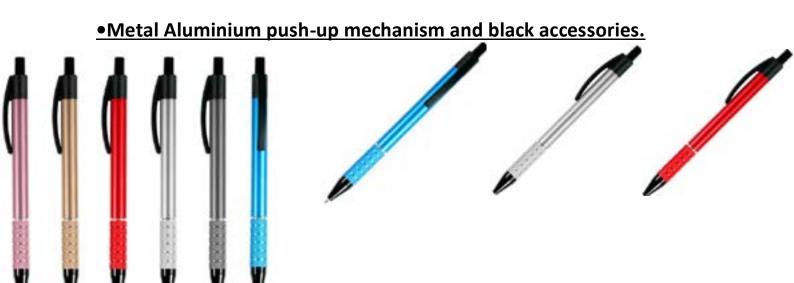

#### **20.METAL ALUMINIUM BALLPOINT PEN.**

## Soft touch rubberized coated métal ballpoint pen.

#### •Push button Aluminium with anodised finish ballpoint pen.