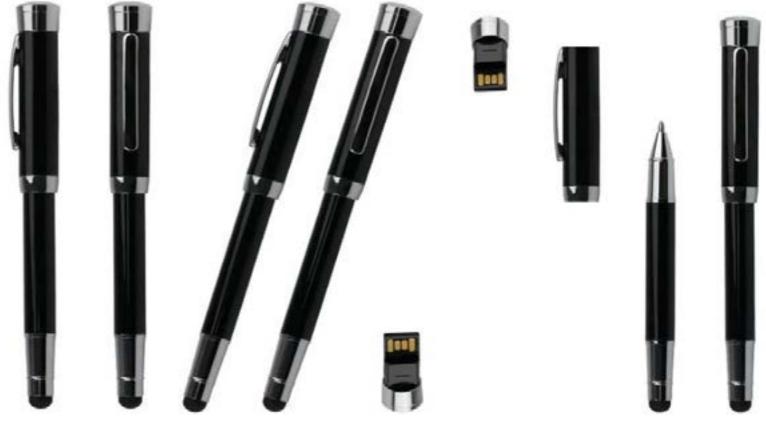

### • • PEN USB FLASH MEMORY.

●METAL BALLPOINT PEN SHAPE USB FLASH MEMORY 16,32,64 GB WITH STYLUS.

## •HIGH QUALITY METAL TOUCH SCREEN STYLUS BALLPOINT PEN WITH USB FLASH MEMORY.

## •HIGH QUALITY METAL TOUCH SCREEN STYLUS BALLPOINT PEN WITH USB FLASH MEMORY.

•HIGH QUALITY MULTIFUNCTIONAL METAL PEN:

#### 1.STYLUS TOUCH SCREEN.2.LASER POINTER.3.USB FLASH

## ●METAL BALLPOINT PEN WITH LASER POINTER AND USB FLASH MEMORY.

•3 IN 1 METAL BALLPOINT PEN WITH STYLUS TOUCH SCREEN AND USB FLASH MEMORY.

## •HIGH QUALITY METAL BALLPOINT PEN STYLUS TOUCH SCREEN WITH USB FLASH MEMORY.

## ●METAL BALLPOINT PEN WITH USB FLASH MEMORY.