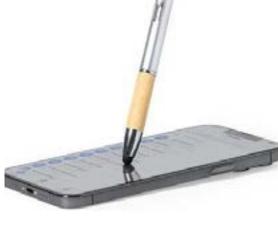

ALLPOINT WITH PUSH UP MECHANISM PEN.





RECYCLED CARDBOARD BODY/WHEAT BODY/ BAMBOO GRIP AND CLIP AND ACCESSORIES.









### CORK BODY/WHEAT STRAW CLIP AND ACCESSORIES PUSH BUTTON MECHANISM BALLPOINT PEN.





# BAMBO BODY/CHROME ACCESSORIES AND CLIP WITH STYLUS AND PUSH UP MECHANISM BALLPOINT PEN.







#### WHEAT STRAW FULL BODY PUSH UP MECHANISM BALLPOINT PEN.





# BAMBOO BODY/WHEAT STRAW CLIP AND ACCESSORIES PUSH UP MECHANISM BALLPOINT PEN.







#### BAMBOO/WHEAT STRAW PUSH UP MECHANISM BALLPOINT PEN.







RECYCLED CARDBOARD BARREL/NATURAL WOOD CLIP/WHEAT STRAW TIP AND PUSH UP BUTTON BALLPOINT PEN.







# ABS BODY/BAMBOO GRIP AND METAL CLIP PUSH UP MECHANISM BALLPOINT PEN.







# ABS BODY/BAMBOO GRIP AND METAL CLIP WITH STYLUS AND OUSH UP MECHANISM BALLPOINT PEN.











### BAMBOO BARREL/ALUMINIUM GRIP AND MATTE FINISH ACCESSORIES PUSH UP MECHANISM BALLPOINT PEN.

**ЧВАМВОО** 



ABS BODY/BAMBOO GRIP WITH STYLUS AND TWIST MECHANISM BALLPOINT PEN.

**ЧВАМВОО** 





#### BAMBOO WITH METAL CLIP PUSH UP MECHANISM BALLPOINT PEN.



# BAMBOO GRIP/ALUMINIUM BARREL WITH RUBBERISED FINISH PUSH UP MECHANISM BALLPOINT PEN.

ALUMINIUM



### CORK GRIP/ALUMINIUM BARREL WITH RUBBERISED FINISH PUSH UP MECHANISM BALLPOINT PEN.

NATURAL CORK ALUMINIUM



BAMBOO BARREL/GRIP MADE FROM RECYCLED CARDBOARD WITH METAL CLIP PUSH UP MECHANISM BALLPOINT PEN.

**ЧВАМВОО** 





### PUSH UP MECHANISM BALLPOINT PEN FROM RECYCLED CARDBOARD AND SHINY SILVER METALLIC FITTINGS.ALUMINIUM





### WITH SHINY FINISH BARREL/BAMBOO GRIP PUSH BUTTON MECHANISM BALLPOINT PEN.

ALUMINIUM