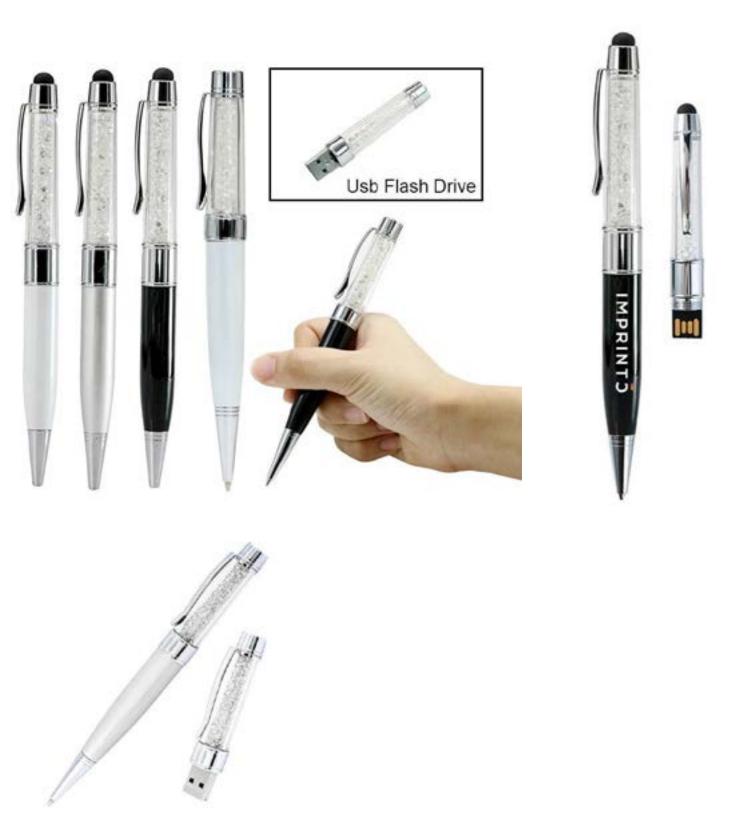

# <u>Diamond Rhinestone ballpoint pen with USB flash memory drive</u> and stylus touch screen.