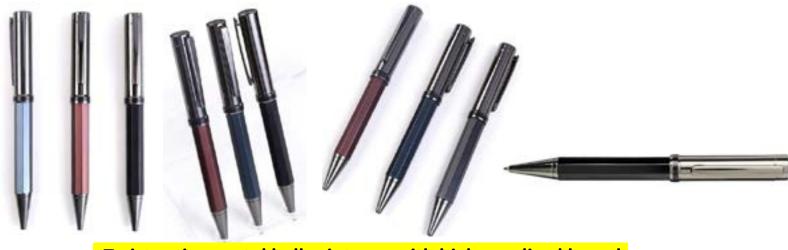

PUSH BUTTON MECHANISM BALLPOINT PEN.







## ALUMINIUM BODY WITH MATTE FINISH AND NATURAL CORK PUSH BUTTON MECHANISM STYLUS BALLPOINT PEN.

CORK



# ALUMINIUM BODY WITH RUBBER FINISH AND BAMBOO HANDLE WITH PUSH BUTTON MECHANISM BALLPOINT PEN.

**НВАМВОО** 





#### 7.METAL TWIST BALLPOINT PEN.



## 8.METAL ROLLER PEN.



# •Metal ballpoint Premium ballpoint pen with twist action and chrome tip.













# •MAXEMA metal pen with silver push button and with diamond face finish and ABS plastic clip.



#### •MAXEMA metal Pen with ABS plastic clip and Gold push button.



#### MAXEMA Mood metal pen series.





#### •Twist action ballpoint Metal pen.



•Metal ballpoint pen with push up mechanism, Chrome cap and trim.



Metal and leather ballpoint pen with matching tube case.









Twist action metal ballpoint pen with high anodized barrel.



Twist action metal ballpoint pen with gold tip and clip





#### 9.METAL BALLPOINT PEN.





## 10.METAL CRYSTAL PEN-with or without stylus touch screen.







#### **13.MATTE SILVER BALLPOINT PEN.**



## 14.LOGO METAL BALLPOINT PEN.





## 16.METAL BALLPOINT PEN.



## **17.STYLUS METAL PPEN.White.**



## •Stylus metal pen multicolor.





## 18.STYLUS METAL PEN.Black.



## 19.STYLUS METAL PUSH PEN.





#### **20.METAL ALUMINIUM BALLPOINT PEN.**



## Soft touch rubberized coated métal ballpoint pen.





#### •Push button Aluminium with anodised finish ballpoint pen.



## 21.METAL BALLPOINT PEN.





#### **22.CLICKER METAL PEN WITH MOBILE HOLDER.**



#### **23.TRIANGLE ALUMINIUM BALLPOINT PEN.**



#### **24.TWIST