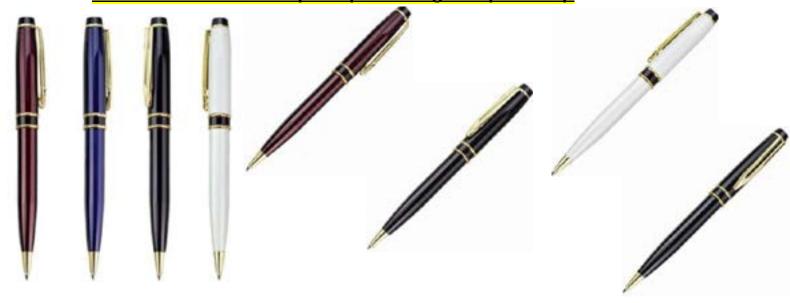

### Oxford Metal ball pen.

•Metal ball pen with push button action.

•Metal ballpoint pen with silver tip qnd chrome clip and with SHWARSKOV elements attatched.

### DORNIEL metallic ball pen with gold plated tip and clip.

•DORNIEL mettalic ball pen with chrome clip and tip.

•Metallic ballpen with gold clip and tip.