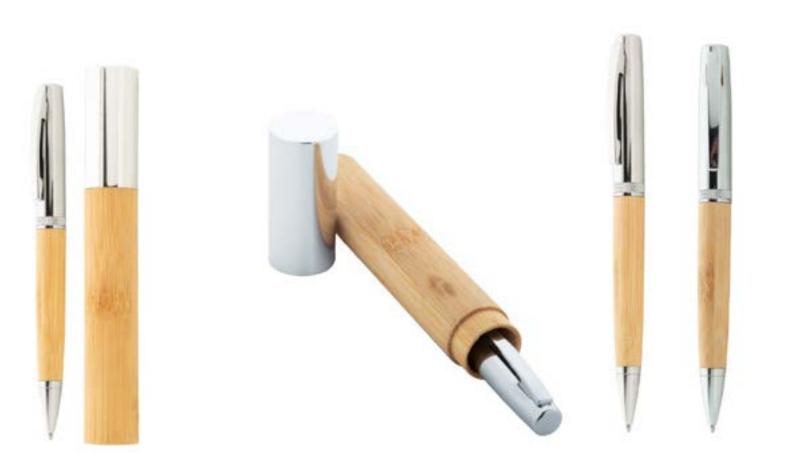

### Aluminium metal ballpoint with Bamboo grip and metal clip with push button mechanism.

### Natural ECO friendly Bamboo grip and Aluminium barrel with matte finish, metal clip and transparent ring.