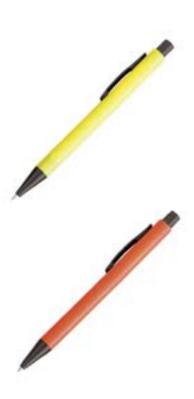

nt pen with push up mechanism, Chrome cap and trim.



Metal and leather ballpoint pen with matching tube case.









Twist action metal ballpoint pen with high anodized barrel.



Twist action metal ballpoint pen with gold tip and clip





#### 9.METAL BALLPOINT PEN.





## 10.METAL CRYSTAL PEN-with or without stylus touch screen.







#### **13.MATTE SILVER BALLPOINT PEN.**



## 14.LOGO METAL BALLPOINT PEN.





## 16.METAL BALLPOINT PEN.



## **17.STYLUS METAL PPEN.White.**



## •Stylus metal pen multicolor.





## 18.STYLUS METAL PEN.Black.



## 19.STYLUS METAL PUSH PEN.





#### **20.METAL ALUMINIUM BALLPOINT PEN.**



## Soft touch rubberized coated métal ballpoint pen.





#### •Push button Aluminium with anodised finish ballpoint pen.



## 21.METAL BALLPOINT PEN.





#### **22.CLICKER METAL PEN WITH MOBILE HOLDER.**



#### **23.TRIANGLE ALUMINIUM BALLPOINT PEN.**



#### **24.TWIST METAL BALLPOINT PEN.**





# •3 in 1 Metal rubber body ballpoint and stylus touch screen with <u>mobil</u>









31.UMA rotractable ballpoint LUMOS GUM METAL PENwith soft touch and chromed clip.





•UMA vip GUM metal ballpoint pen with soft touch-Black.







#### UMA MESH premium metal ballpoint pen.



•UMA BLACK FOREST Gift set of 2 premium metal ballpoint pen.







#### •UMA MESH PREMIUM metal ballpoint pen.







#### Metal ballpoint pen with metal tip and clip and shining



## Chrome. • Aluminium rollerball with soft touch finish and metal clip.









#### Aluminium ballpoint pen with push up mechanism.



Aluminium ballpoint pen with brushed stainless