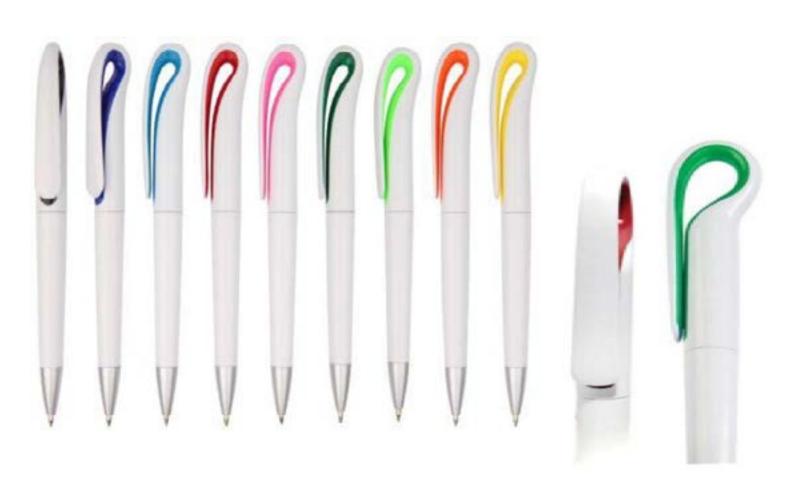

### **2.TWIST WHITE SWAN PROMOTIONAL PLASTIC PEN.**

### 3.TWIST BLACK SWAN PROMOTIONAL PLASTIC PEN.

**4.TWIST COLOUR SWAN PROMOTIONAL PLASTIC PEN.** 

## PROMOTIONAL TWIST PLASTIC PEN.