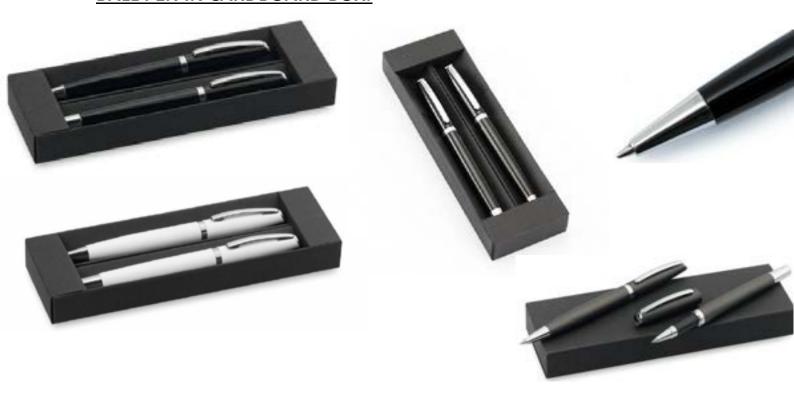

## ●METAL ROLLER AND BALLPOINT PEN SET IN GIFT BOX.

#### METAL BALLPOINT AND ROLLER BALL PEN SET IN GIFT BOX.