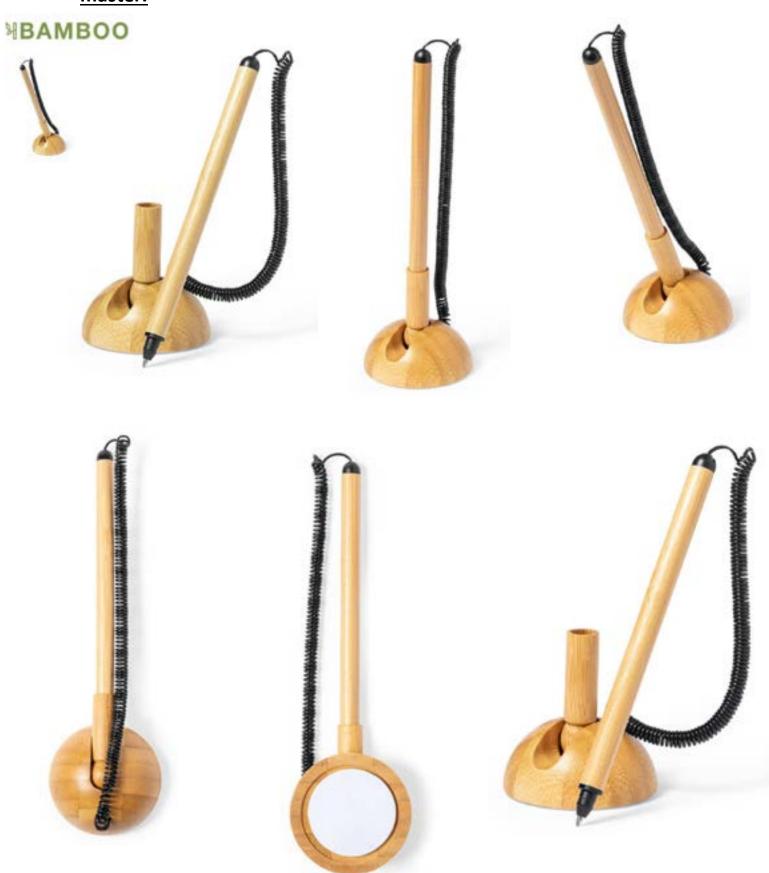

### 7.Counter stand pen made from Bamboo with extendable cord master.

#### •ECO Friendly Bamboo ballpoint with stand magnetic base.141

•Desktop counter ballpoint pen with adhesive base and plastic coil.