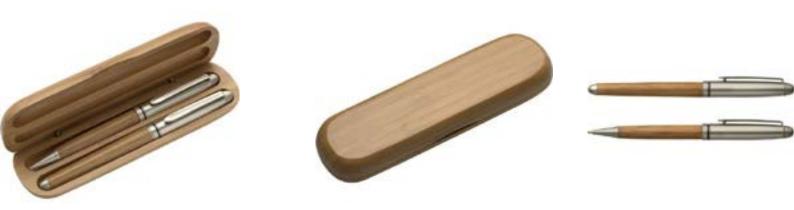

### Metal and Bamboo ball and roller pen set in bamboo gift box.

Metal twist ballpoint pen with bamboo barrel and shiny chrome parts in bamboo tube case with metal cap.

### Black metal ballpoint pen with bamboo barrel and black parts in bamboo tube case with chrome cap.

Metal twist action ballpoint pen with cork in cork gift box.

Set of Recycled stainless steel metal ball pen and roller ballpoint pen with twist mechanism and roller pen with cap in Cork box.

Set of Bamboo and metal ball and roller pen in bamboo gift box.

Chrome-plated metal ballpoint pen with RPET polyester barrel metallic clip with twist mechanism in a Kraft case.