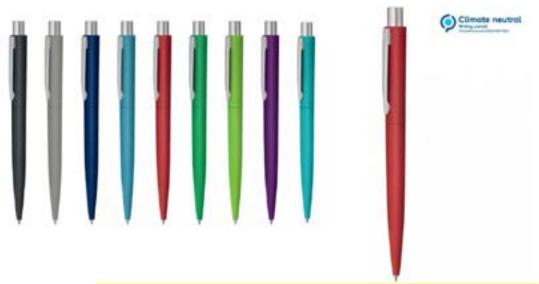

#### Aluminium ballpoint pen with push up mechanism.

Aluminium ballpoint pen with brushed stainless steel finish.

Metal ballpoint pen with shiny chrome clip.

## Aluminium metal ballpoint pen with push up mechanism.