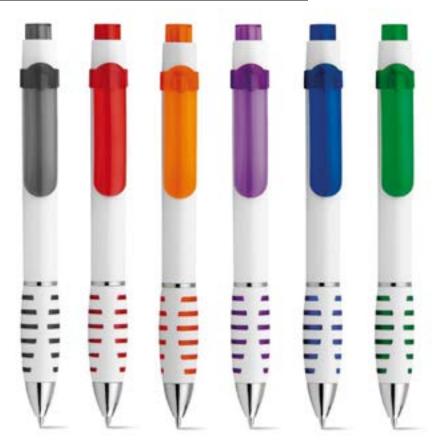

PEN.





• • PLASTIC PROMOTIONAL PENS.



#### **1.UMA STRIPE PLASTIC PEN.**



### **2.TWIST WHITE SWAN PROMOTIONAL PLASTIC PEN.**





### 3.TWIST BLACK SWAN PROMOTIONAL PLASTIC PEN.



**4.TWIST COLOUR SWAN PROMOTIONAL PLASTIC PEN.** 





## PROMOTIONAL TWIST PLASTIC PEN.





# PROMOTIONAL PLASTIC PEN.





### **BIG LOGO PROMOTIONAL PLASTIC PEN.**





#### **MAXIMA ETHIC PEN.**





## **MAXIMA TAG PENS METALLIC COLOURS.**



### **BBALLPOINT PEN WITH STYLUS.**





## PROMOTIONAL PLASTIC PEN.



# TWIST PROMOTIONAL PLASTIC BALLPOINT PEN.





# PROMOTIONAL PLASTIC PEN WITH 2 SIDES LOGO.





### **•UMA PROMOTIONAL PLASTIC PEN.**



## **●LED LIGHT UP POINTER BALL POINT PEN.**





### PLASTIC BALLPOINT PEN WITH STYLUS AND MOBILE HOLDER.



# • PLASTIC PROMOTIONAL BALLPOINT PEN.





#### • PROMOTIONAL PLASTIC BALLPOINT PEN WITH METAL CLIP.



#### •ABS BALLPOINT PEN WITH METALLIC FINISH.





### •ABS BALLPOINT WITH METAL CLIP AND RUBBER FINISH.



# •PLASTIC BALLPOINT PEN WITH INSIDE LIGHT AND METAL CLIP WITH STYLUS.





#### •PLASTIC NON-SLIP PROMOTIONAL BALLPOINT PEN.



**•SWING BALLPOINT PEN WITH METAL CLIP.** 





### •ABS ANTIBACTERIAL PROMOTIONAL BALL PEN.



### **●PLASTIC NON-SLIP BALLPOINT PEN.**





#### **●PLASTIC BALLPOINT PEN.**



**3 in 1 PLASTIC PROMOTIONAL BALLPOINT PEN.** 







### •BALLPOINT PEN WITH LARGE CHROMED CLIP.



## **●PLASTIC BALLPOINT PEN.**





### • PLASTIC BALLPOINT PEN.





# •PLASTIC BALLPOINT PEN WITH GRIP ZONE.





### PLASTIC PROMOTIONAL PEN WITH STYLUS AND PEN HOLDER.



#### • PROMOTIONAL PLASTIC BALLPOINT PEN WIT