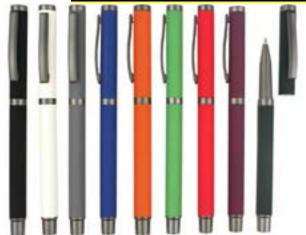

#### **1.METAL TWIST PEN BLACK AND WHITE.**

### •Metal ballpoint pen.

•Metal roller pen.

### Oxford Metal ball pen.

•Metal ball pen with push button action.

•Metal ballpoint pen with silver tip qnd chrome clip and with SHWARSKOV elements attatched.