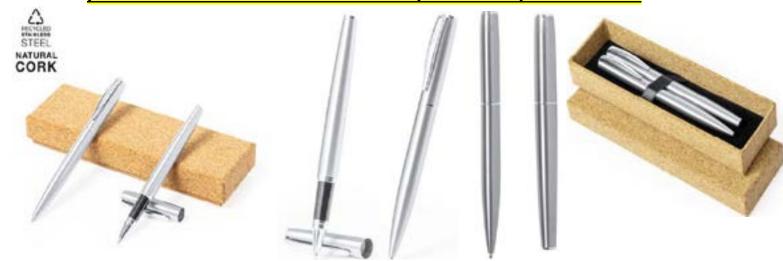

NISM BODY FROM BAMBOO AND TIP OF WHEAT STRAW PEN.





### Aluminium metal ballpoint with Bamboo grip and metal clip with push button mechanism.



#### Ballpoint pen in cork and metal with twist mechanism.



Metal ballpoint pen with twist mechanism and metal roller ball pen with open cape gift set in cork box.







### Metal and Bamboo ball and roller pen set in bamboo gift box.



Metal twist ballpoint pen with bamboo barrel and shiny chrome parts in bamboo tube case with metal cap.





### Black metal ballpoint pen with bamboo barrel and black parts in bamboo tube case with chrome cap.



Metal twist action ballpoint pen with cork in cork gift box.





Set of Recycled stainless steel metal ball pen and roller ballpoint pen with twist mechanism and roller pen with cap in Cork box.



Set of Bamboo and metal ball and roller pen in bamboo gift box.



Chrome-plated metal ballpoint pen with RPET polyester barrel metallic clip with twist mechanism in a Kraft case.







#### **ECO NEUTRAL chrome METAL PEN WITH LEATHER BARREL.**



# RECYCLED ALUMINIUM PEN SET OF BALLPOINT PEN AND PENCIL IN KRAFT PAPER BOX.





### WHEAT STRAW WITH BAMBOO CLIP BALLPOINT PEN AND MECHANICAL PENCIL SET IN CARDBOARD BOX.



# ECO NEUTRAL MADE FROM BAMBOO BALLPOINT AND ROLLERBALL PEN SET AND SHINY RECYCLED BRASS.





### **ECO NEUTRAL MADE OF BAMBOO BALLPOINT PEN WITH BAMBOO AND METAL KEYCHAIN GIFT SET IN RECYCLED CARDBOARD BOX.**



# SET OF PUSH UP MECHANISM BALLPOINT PEN AND MECHANICAL PENCIL FROM BAMBOO AND METAL FINISH IN CARDBOARD CASE.





#### **ECO NEUTRAL BAMBOO BALLPOINT AND ROL