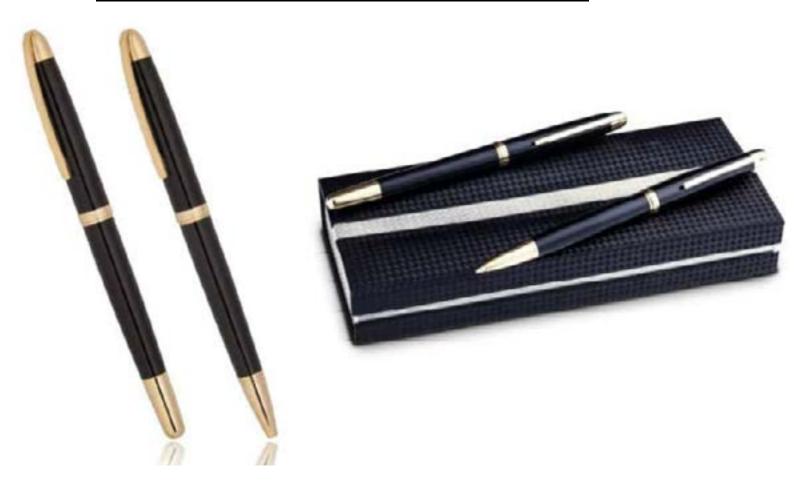

### Oxford Metal ball pen.

•Metal ball pen with push button action.

•Metal ballpoint pen with silver tip qnd chrome clip and with SHWARSKOV elements attatched.

### DORNIEL metallic ball pen with gold plated tip and clip.

•DORNIEL mettalic ball pen with chrome clip and tip.

•Metallic ballpen with gold clip and tip.