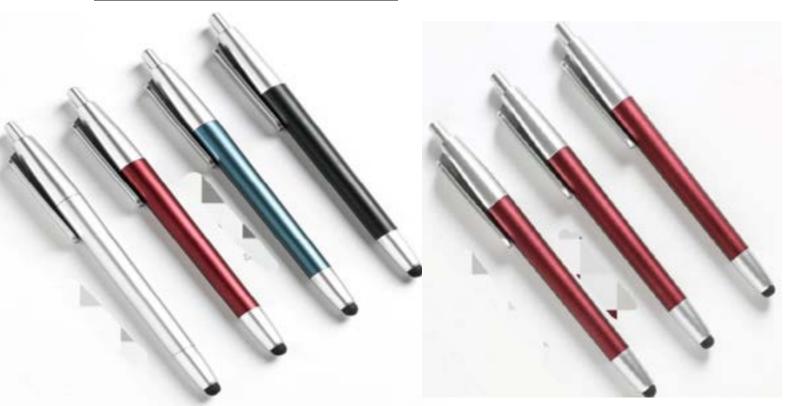

## **17.STYLUS METAL PPEN.White.**

## •Stylus metal pen multicolor.

## 18.STYLUS METAL PEN.Black.

## 19.STYLUS METAL PUSH PEN.