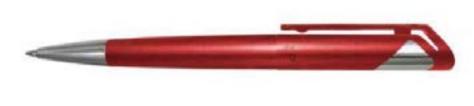

# •Metal ballpoint Premium ballpoint pen with twist action and chrome tip.

#### •Twist action ballpoint Metal pen.

•Metal ballpoint pen with push up mechanism, Chrome cap and trim.

Metal and leather ballpoint pen with matching tube case.

Twist action metal ballpoint pen with high anodized barrel.

Twist action metal ballpoint pen with gold tip and clip