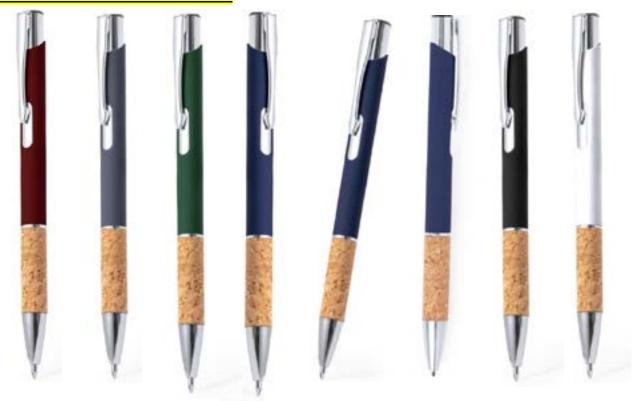

#### Ballpoint pen in cork and metal with twist mechanism.

Metal ballpoint pen with twist mechanism and metal roller ball pen with open cape gift set in cork box.