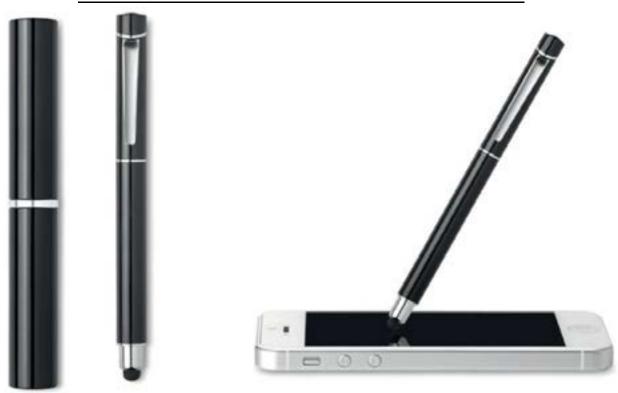

#### **1.METAL TWIST PEN BLACK AND WHITE.**

### •Metal ballpoint pen.

•Metal roller pen.

### Oxford Metal ball pen.

•Metal ball pen with push button action.

•Metal ballpoint pen with silver tip qnd chrome clip and with SHWARSKOV elements attatched.