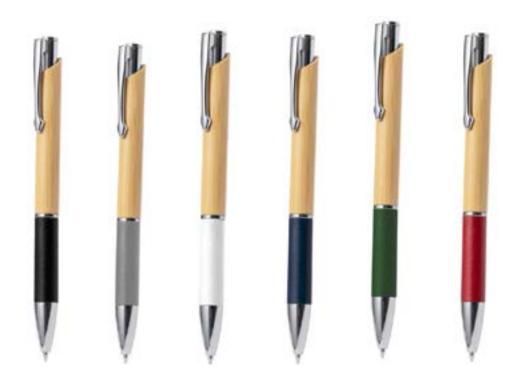

H UP BUTTON BALLPOINT PEN.







# ABS BODY/BAMBOO GRIP AND METAL CLIP PUSH UP MECHANISM BALLPOINT PEN.







# ABS BODY/BAMBOO GRIP AND METAL CLIP WITH STYLUS AND OUSH UP MECHANISM BALLPOINT PEN.











### BAMBOO BARREL/ALUMINIUM GRIP AND MATTE FINISH ACCESSORIES PUSH UP MECHANISM BALLPOINT PEN.

**ЧВАМВОО** 



ABS BODY/BAMBOO GRIP WITH STYLUS AND TWIST MECHANISM BALLPOINT PEN.

**ЧВАМВОО** 





#### BAMBOO WITH METAL CLIP PUSH UP MECHANISM BALLPOINT PEN.



# BAMBOO GRIP/ALUMINIUM BARREL WITH RUBBERISED FINISH PUSH UP MECHANISM BALLPOINT PEN.

ALUMINIUM



### CORK GRIP/ALUMINIUM BARREL WITH RUBBERISED FINISH PUSH UP MECHANISM BALLPOINT PEN.

NATURAL CORK ALUMINIUM



BAMBOO BARREL/GRIP MADE FROM RECYCLED CARDBOARD WITH METAL CLIP PUSH UP MECHANISM BALLPOINT PEN.

**ЧВАМВОО** 





### PUSH UP MECHANISM BALLPOINT PEN FROM RECYCLED CARDBOARD AND SHINY SILVER METALLIC FITTINGS.ALUMINIUM





### WITH SHINY FINISH BARREL/BAMBOO GRIP PUSH BUTTON MECHANISM BALLPOINT PEN.

ALUMINIUM







### PUSH UP MECHANISM BALLPOINT PEN MADE FROM BAMBOO WITH THREE DIFFERENT INK(BLUE, RED, BLACK).

**HBAMBOO** 





ALUMINIUM BARREL PUSH UP MECHANISM BALLPOINT PEN WITH BAMBOO GRIP WITH STYLUS.

ALUMINIUM







# BAMBOO BARREL/RECYCLED CARDBOARD GRIP PUSH UP MECHANISM BALLPOINT WITH STYLUS.

**НВАМВОО** 





# RECYCLED CARDBOARD PUSH BUTTON MECHANISM BALLPOINT PEN.







# WHEAT STRAW FULL BODY WITH METAL CLIP AND CHROME ACCESSORIES ROTATING MECHANISM BALLPOINT PEN.





COFFEE FIBER FULL BODY WITH METAL CLIP AND CHROME ACCESSORIES ROTATING MECHANISM BALLPOINT PEN.







## SUGA