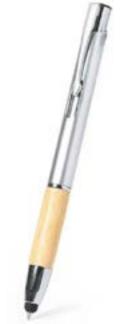

### •Twist ballpoint meta pen with bamboo on the clip.

### Natural ECO friendly Bamboo grip and Aluminium barrel with matte finish, metal clip and transparent ring.