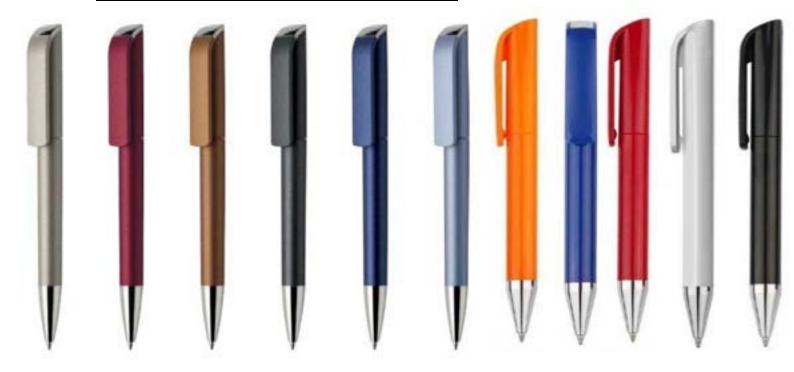

### **●METAL PEN WITH CARABINER.**

7 in 1 MULTIFUNCTIONAL BALLPOINT PEN.

• • PLASTIC PROMOTIONAL PENS.

#### **1.UMA STRIPE PLASTIC PEN.**

### **2.TWIST WHITE SWAN PROMOTIONAL PLASTIC PEN.**

### 3.TWIST BLACK SWAN PROMOTIONAL PLASTIC PEN.

**4.TWIST COLOUR SWAN PROMOTIONAL PLASTIC PEN.** 