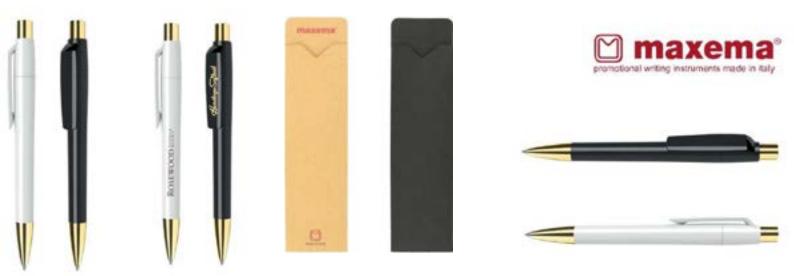

# •MAXEMA metal pen with silver push button and with diamond face finish and ABS plastic clip.

#### •MAXEMA metal Pen with ABS plastic clip and Gold push button.

#### MAXEMA Mood metal pen series.