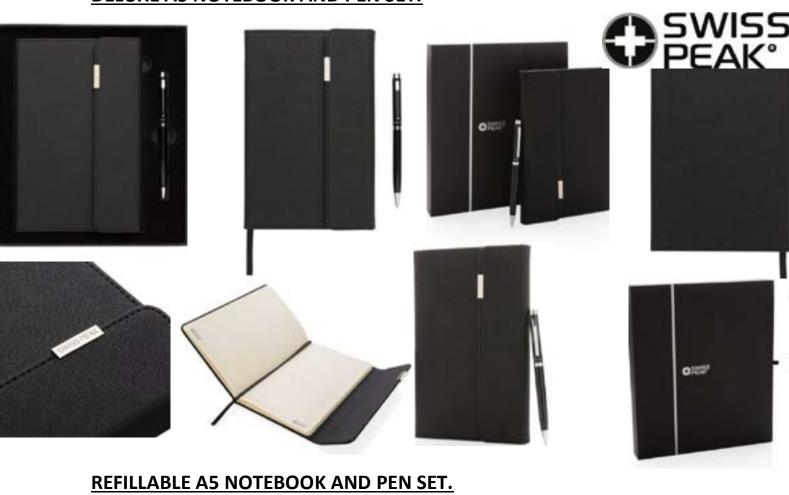

allpoint pen with brushed stainless steel finish.



Metal ballpoint pen with shiny chrome clip.







## Aluminium metal ballpoint pen with push up mechanism.





#### 32.METAL ROLLER PEN with clip and gift box..



#### **CEDAR RCS CERTIFIED RECYCLED ALUMINIUM PEN SET.**







#### **DELUXE PEN SET.**

Stylus ballpoint pen and stylus rollerball pen gift set.



#### **DELUXE PEN SET.**

Ballpoint and roller ball pen gift set.







#### **EXECUTIVE PEN SET.**

Stylus rollerball pen with ballpoint pen with PU leather pouch in premium gift box.



#### **HERITAGE PEN SET.**

Ballpoint and rollerball pen set in gift box.







#### **LAUZERN PEN SET.**

## Ballpoint and pencil pen set in gift box.



#### **DELUXE PEN SET IN PU POUCH.**







#### **DELUXE A5 NOTEBOOK AND PEN SET.**









#### Set of 2 premium mesh metal pens. Made in Germany.





#### **NORA-GIFT SET OF BALLPOINT AND ROLLER PEN SET.**



#### TROFA-SET OF METAL BALLPOINT AND ROLLER PEN.





# NYBRO-SET OF BALLPOINT AND ROLLER PEN MADE OF COPPER WITH STAINLESS STEEL BARREL.







# ALUM8NIUM METAL BALLPOINT PEN AND PENCIL SET IN METAL GIFT BOX.





# HIGH QUALITY METAL BALLPOINT AND ROLLER BALL PEN IN PULEATHER GIFT POUCH.



#### TWIST METAL BALLPOINT AND ROLLER BALL PEN SET IN GIFT BOX.







#### **● METAL AND IMITATION LEATHER ROLLER PEN.**



## ●METAL ROLLER AND BALLPOINT PEN SET IN GIFT BOX.





#### TWIST METAL BALLPOINT AND ROLLER BALL PEN SET IN GIFT BOX.



#### METAL BALLPOINT AND ROLLER BALL PEN SET IN GIFT BOX.



#### **CARBON FIBER AND BRASS BALLPOINT AND ROLLER PEN SET IN GIFT