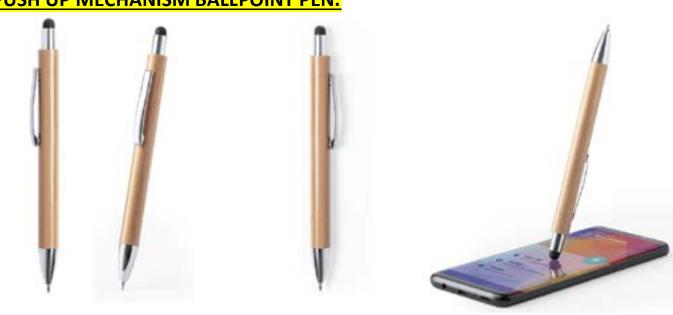

WHEAT STRAW AND METAL CLIP.



















#### **BAMBOO BODY WITH DIE CUT CLIP AND CHROME FINISHING BALLPOINT PEN.**

BAMBOO





#### WHEAT STRAW/ABS BALLPOINT PEN.

WHEAT



#### BAMBOO FULL BODY PUSH UP MECHANISM BALLPOINT PEN.

**НВАМВОО** 





### RECYCLED CARDBOARD/WHEAT STRAW/ABS PUSH UP MECHANISM BALLPOINT PEN.





### BAMBOO BODY BALLPOINT PEN PUSH UP MECHANISM WITH CHROME CLIP.





#### CORK AND METAL CHROME FINISHED BALLPOINT PEN.







# BAMBOO/PLA(POLYLACTIC ACID) BALLPOINT WITH PUSH UP MECHANISM PEN.





RECYCLED CARDBOARD BODY/WHEAT BODY/ BAMBOO GRIP AND CLIP AND ACCESSORIES.









### CORK BODY/WHEAT STRAW CLIP AND ACCESSORIES PUSH BUTTON MECHANISM BALLPOINT PEN.





# BAMBO BODY/CHROME ACCESSORIES AND CLIP WITH STYLUS AND PUSH UP MECHANISM BALLPOINT PEN.







#### WHEAT STRAW FULL BODY PUSH UP MECHANISM BALLPOINT PEN.





# BAMBOO BODY/WHEAT STRAW CLIP AND ACCESSORIES PUSH UP MECHANISM BALLPOINT PEN.







#### BAMBOO/WHEAT STRAW PUSH UP MECHANISM BALLPOINT PEN.







RECYCLED CARDBOARD BARREL/NATURAL WOOD CLIP/WHEAT STRAW TIP AND PUSH UP BUTTON BALLPOINT PEN.







# ABS BODY/BAMBOO GRIP AND METAL CLIP PUSH UP MECHANISM BALLPOINT PEN.







# ABS BODY/BAMBOO GRIP AND METAL CLIP WITH STYLUS AND OUSH UP MECHANISM BALLPOINT PEN.











### BAMBOO BARREL/ALUMINIUM GRIP AND MATTE FINISH ACCESSORIES PUSH UP MECHANISM BALLPOINT PEN.

**ЧВАМВОО** 



ABS BODY/BAMBOO GRIP WITH STYLUS AND TWIST MECHANISM BALLPOINT PEN.

**ЧВАМВОО** 





#### BAMBOO WITH METAL CLIP PUSH UP MECHANISM BALLPOINT PEN.



# BAMBOO GRIP/ALUMINIUM BARREL WITH RUBB