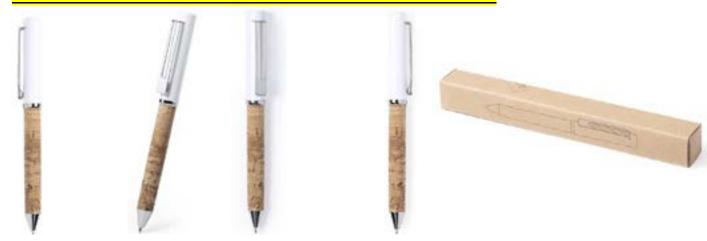

#### Ballpoint pen in cork and metal with twist mechanism.

Metal ballpoint pen with twist mechanism and metal roller ball pen with open cape gift set in cork box.