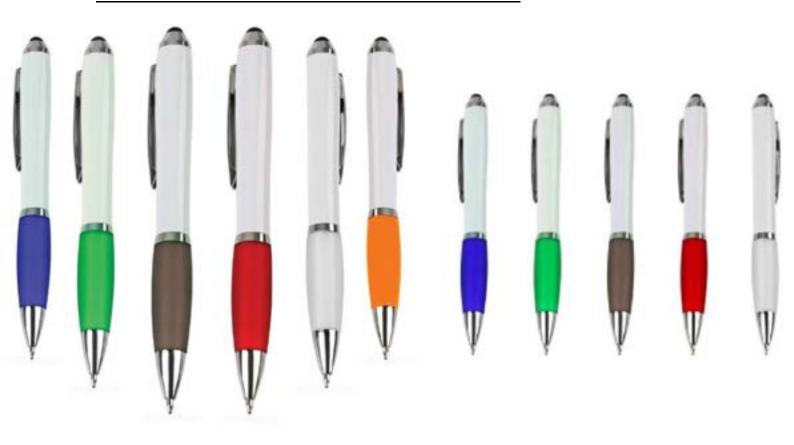

### **BBALLPOINT PEN WITH STYLUS.**

### PLASTIC BALLPOINT PEN WITH STYLUS AND MOBILE HOLDER.