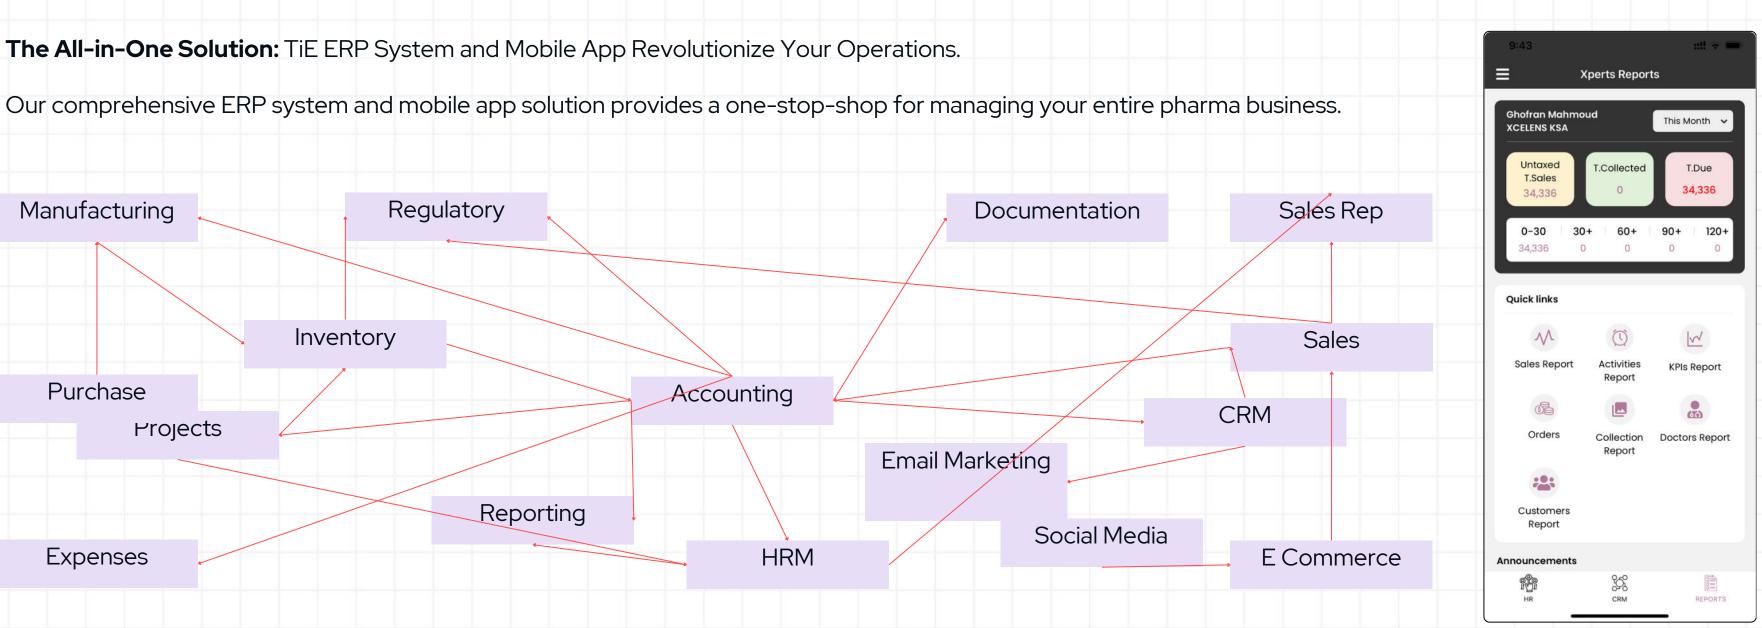

# **3-REDEFINE YOUR EFFECIENCY**

The All-in-One Solution: TiE ERP System and Mobile App Revolutionize Your Operations.

Our user-friendly interface and intuitive design make it easy for you to manage your entire pharma operation from one place. Our solution is customizable to fit your specific business needs and offers advanced analytics and reporting capabilities to help you make fast data-driven decisions.