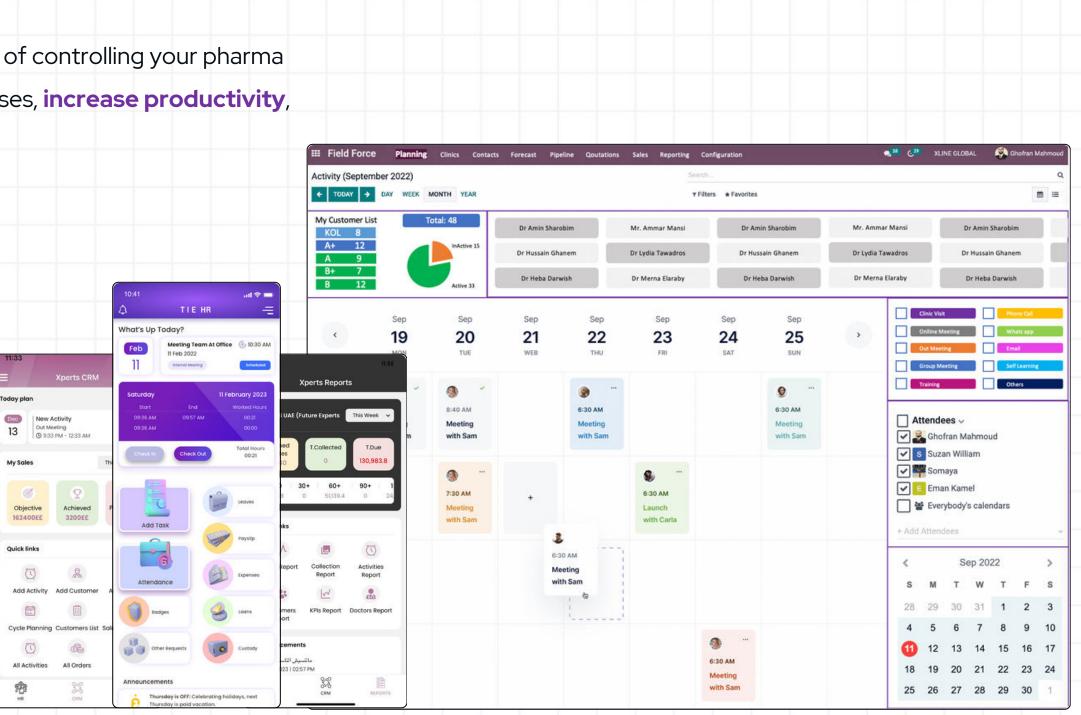

These challenges can lead to increased costs, decreased productivity, and lower profitability.

But don't worry, our TiE ERP system and mobile app solution is here to help you overcome these challenge

With our solution, you can streamline your workflows, ensure controlling your business, and gain real-time

# **3-REDEFINE YOUR EFFECIENCY**

The All-in-One Solution: TiE ERP System and Mobile App Revolutionize Your Operations.

Our user-friendly interface and intuitive design make it easy for you to manage your entire pharma operation from one place. Our solution is customizable to fit your specific business needs and offers advanced analytics and reporting capabilities to help you make fast data-driven decisions.