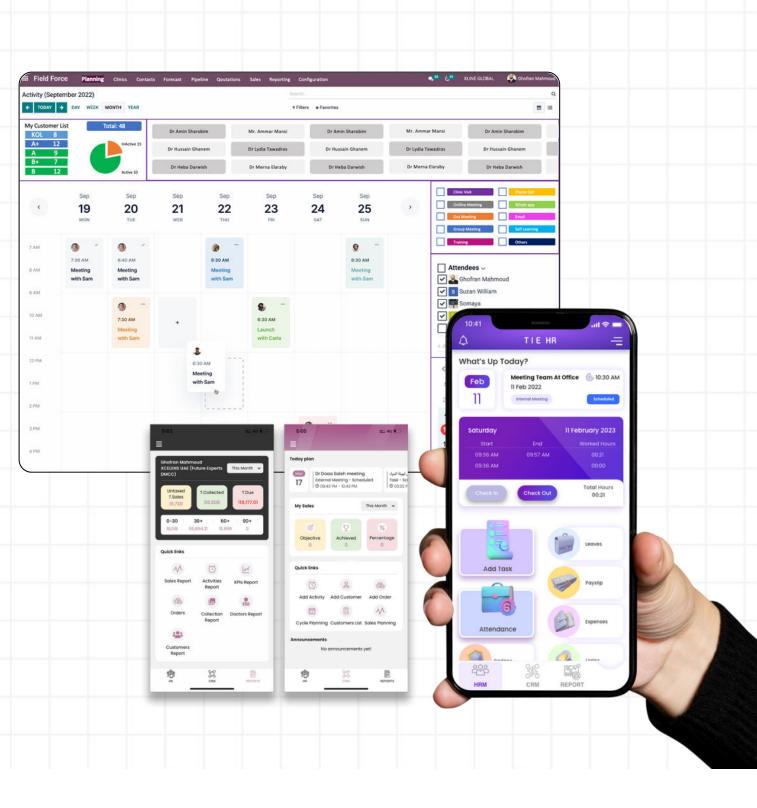

# **3-REDEFINE YOUR EFFECIENCY**

The All-in-One Solution: TiE ERP System and Mobile App Revolutionize Your Operations.

Our user-friendly interface and intuitive design make it easy for you to manage your entire pharma operation from one place. Our solution is customizable to fit your specific business needs and offers advanced analytics and reporting capabilities to help you make fast data-driven decisions.

# **4-INDUSTRY SPECIFIC**

Pharma-Specific ERP: Take Control of Your Business with Our System and Mobile App

Our ERP system and mobile app solution is specifically designed for the pharma and medical industry manufacturing and distribution, with features that are tailored to meet the unique needs of this businesses.

You'll have complete traceability of ingredients, real-time monitoring field force, and full control tracking operations.

Advanced accounting analytics

Full control tracking operations

Our solution analytics and reporting capabilities will help you make data-driven decisions. We understand the complexities of the pharma industry and have designed our solution to help you overcome them.