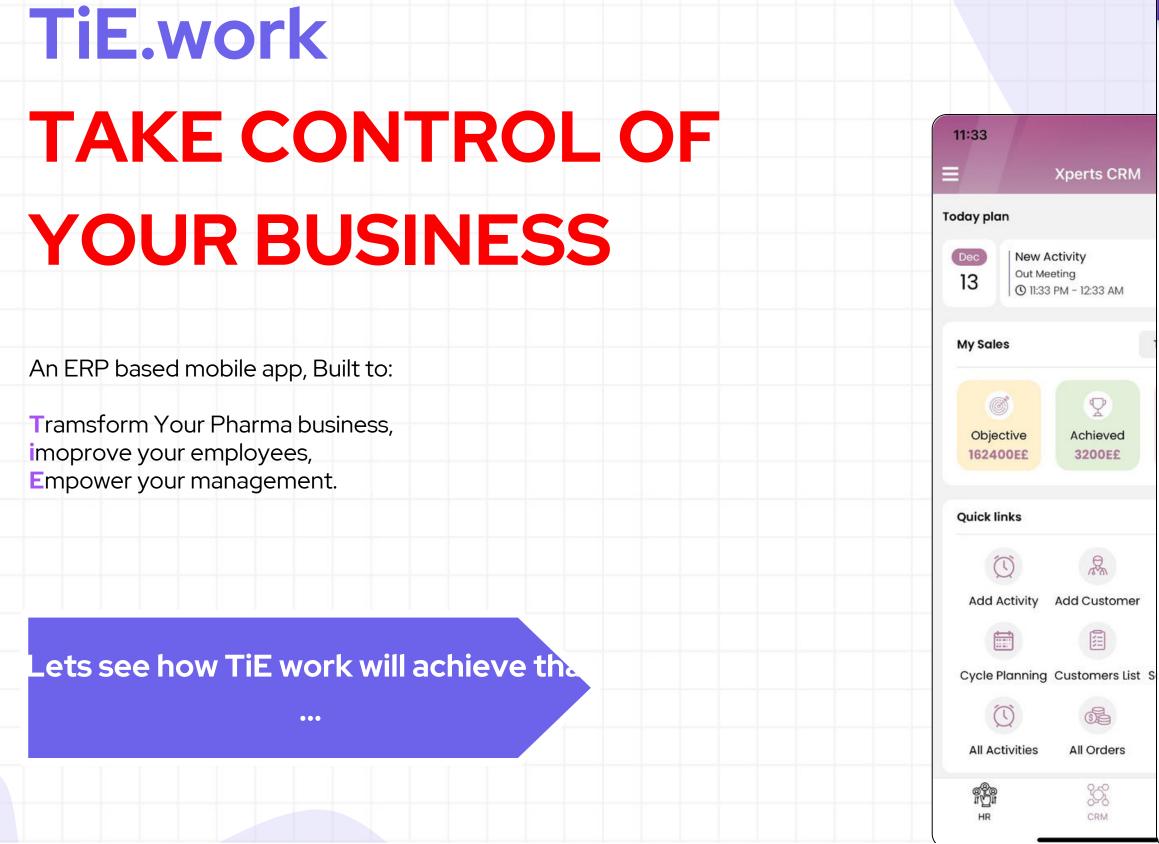

# **4-INDUSTRY SPECIFIC**

Pharma-Specific ERP: Take Control of Your Business with Our System and Mobile App

Our ERP system and mobile app solution is specifically designed for the pharma and medical industry manufacturing and distribution, with features that are tailored to meet the unique needs of this businesses.

You'll have complete traceability of ingredients, real-time monitoring field force, and full control tracking operations.

Advanced accounting analytics

Full control tracking operations

Our solution analytics and reporting capabilities will help you make data-driven decisions. We understand the complexities of the pharma industry and have designed our solution to help you overcome them.