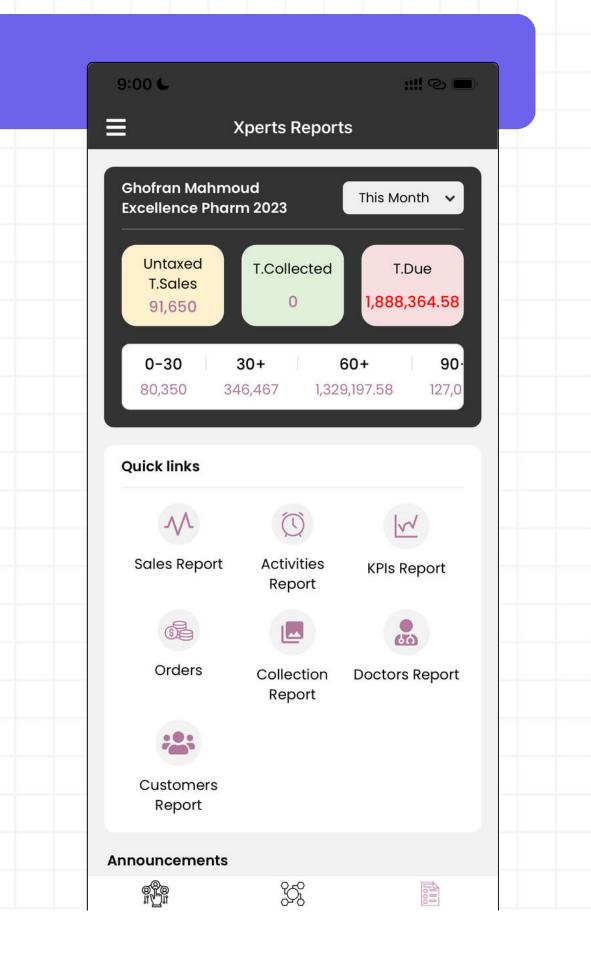

# **3-TIE ANNALYTICS APP BENEFITS**

**\$ = 00966568654916 = 00201094932932** 

**Bahgat@theLegendary.info** 