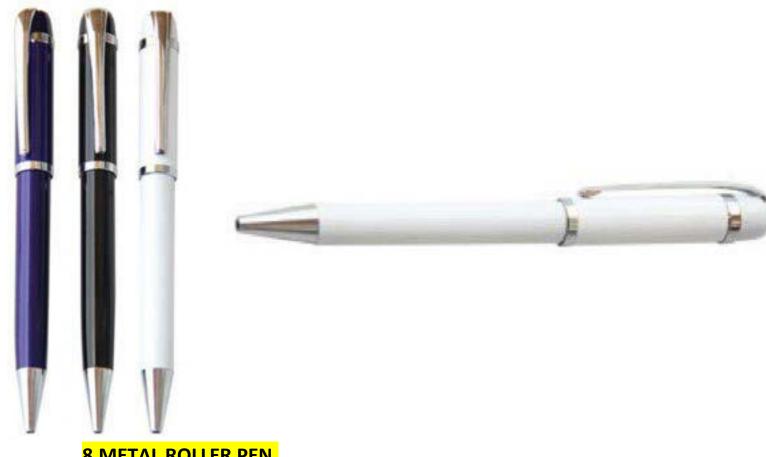

# Pens Gift items





- **L** = 00966568654916
- ☑ Bahgat@theLegendary.info
- **--** 00201094932932
- www.TheLegendary.info

fo **y** in @LegendaryADLAND

### 1.METAL TWIST PEN BLACK AND WHITE.



#### **2.METAL TWIST PEN BLACK AND WHITE.**



#### **3.SLIM METAL STYLUS PEN.**





4.METAL TWIST BALLPOINT PEN.





#### 5.METAL TWIST BALLPOINT PEN.



#### **6.METAL TWIST BALLPOINT PEN.**



#### 7.METAL TWIST BALLPOINT PEN.



#### 8.METAL ROLLER PEN.





#### <u>9.METAL BALLPOINT PEN.</u>



#### **10.METAL CRYSTAL PEN.**





#### 11.METAL ROLLER PEN.



#### **12.METAL BALLPOINT TWIST PEN.**





#### 13.MATTE SILVER BALLPOINT PEN.



#### 14.LOGO METAL BALLPOINT PEN.





### 15.OCTAGONAL METAL BALLPOINT PEN.





#### 16.METAL BALLPOINT PEN.





#### 17.STYLUS METAL PEN.BIACK.



#### **18.STYLUS METAL PEN.WHITE.**





#### **19.STYLUS METAL PUSH PEN.**



#### **20.METAL ALUMINIUM BALLPOINT PEN.**





#### **21.METAL BALLPOINT PEN.**



#### **22.CLICKER METAL PEN WITH MOBILE HOLDER.**





#### **23.TRIANGLE ALUMINIUM BALLPOINT PEN.**



#### **24.TWIST METAL BALLPOINT PEN.**





#### **25.3 IN 1 BALLPOINT METAL PEN.**

MOBILE HOLDER.

#### STYLUS TOUCH SCREEN.



#### **26.ALUMINIUM ROLLER WITH RU