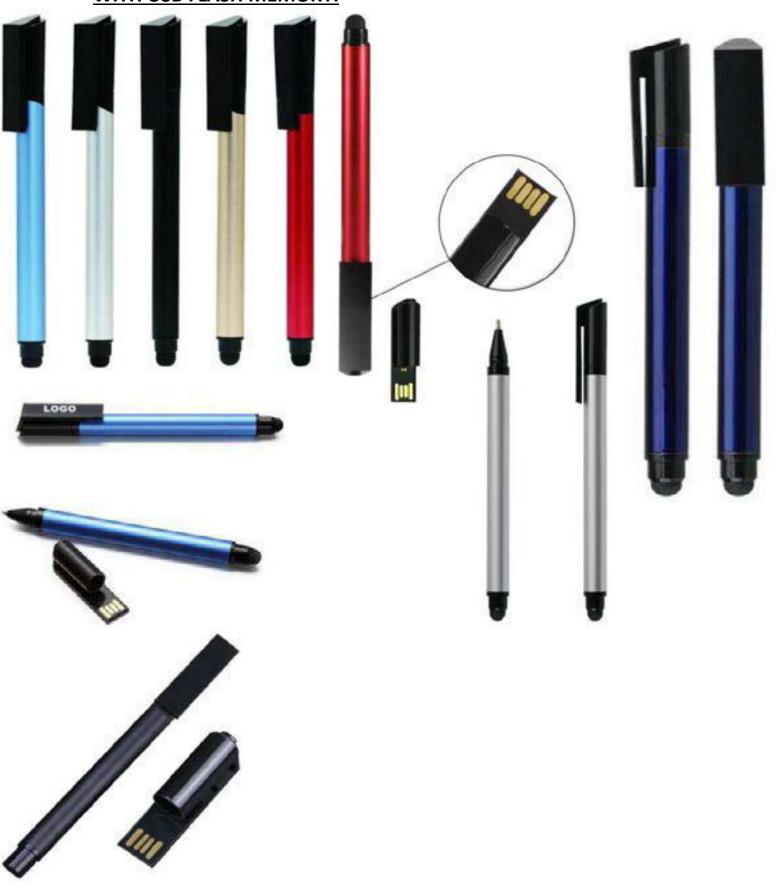

# •METAL BALLPOINT PEN WITH LASER POINTER AND USB FLASH MEMORY.

•3 IN 1 METAL BALLPOINT PEN WITH STYLUS TOUCH SCREEN AND USB FLASH MEMORY.

# •HIGH QUALITY METAL BALLPOINT PEN STYLUS TOUCH SCREEN WITH USB FLASH MEMORY.

# ●METAL BALLPOINT PEN WITH USB FLASH MEMORY.