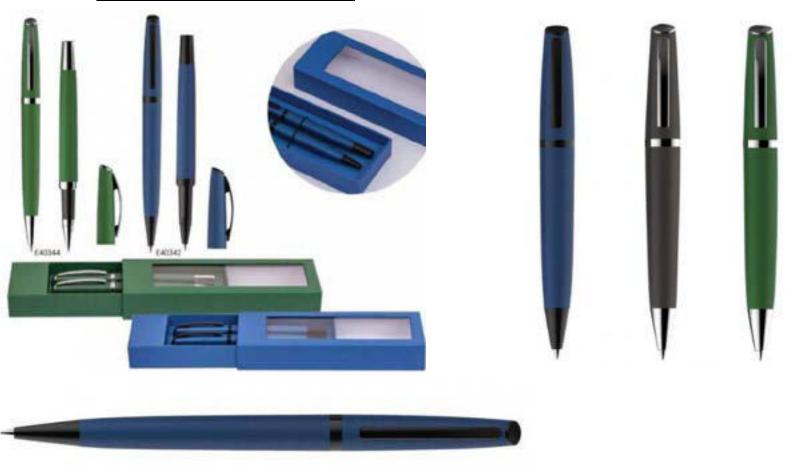

**



#### **36.METAL PEN WITH CHROME CLIP.**





#### **37.METAL ROLLER BALLPOINT PEN.**







#### **STAINLESS STEEL BALLPOINT PEN.**



#### **●METAL STYLUS BALLPOINT PEN.**





#### •ALUMINIUM BALLPOINT PEN WITH RUBBER FINISH.



•ALUMINIUM BALLPOINT PEN WITH RUBBER FINISH AND SOFT TOUCH.







#### • METAL BALLPOINT PEN WITH RUBBER GRIP.



#### • METAL STYLUS TWIST BALLPOINT PEN.





# **●METAL BALLPOINT PEN.** 0







#### **●METAL TWIST PEN.**



#### •ROTATABLE METAL PEN.





#### **• PREMIUM TWIST BALLPOINT PEN.**





#### •METAL TWIST BALLPOINT PEN.





#### **•SWISS PPEAK EXECUTIVE METAL BALLPOINT PEN.**



#### • SWISS PEAK METAL BALLPOINT PEN SET.





#### **SWISS PEAK DELUX STYLUS PEN.**



#### **SWISS PEAK BALLPOINT PEN.**





#### **ALUMINIUM DELUX PEN SET.**



#### **●METAL ROLLER AND BALL PEN SET.**





#### **●KUBE METAL 4 IN 1 PEN.**

#### BALLPOIN PEN-STYLUS TOUCH SCREEN-MOBILE HOLDER CLEANER.







#### •ALUMINIUM ROLLER WITH CLIP.

**©** 00966568654916 - 00201094932932





#### **●METAL ROLLER PEN.**



#### •METAL AND CARBON FIBRE ROLLER PEN.





#### **●METAL AND IMITATION LEATHER ROLLER PEN.**



#### **●METAL ROLLER AND BALL PEN SET.**





## •HIGH QUALITY METAL TWIST PEN COVERED WITH VERY SPECIAL PU MATERIAL.



#### **●METAL BALLPOINT AND ROLLERBALL PEN SET.**







#### **●OLYMPIA TWIST METAL PEN WITH BOX.**



#### **●METAL TWIST BALLPOINT PEN.**





#### **●METAL TWIST BALLPOINT PEN.**



**●BLUE METAL BALLPOINT PEN.** 





#### **●METAL TWIST BALLPOINT PEN WITH BOX.**



**●METAL ROLLER AND BALL PEN WITH GOLD TRIMS SET.