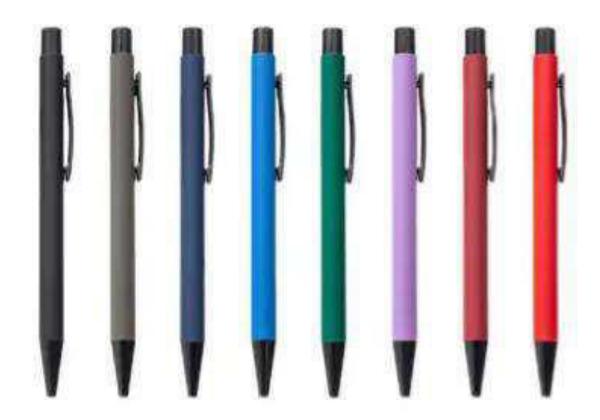

.METAL TWIST PEN BLACK AND WHITE.



#### **2.METAL TWIST PEN BLACK AND WHITE.**



#### **3.SLIM METAL STYLUS PEN.**





4.METAL TWIST BALLPOINT PEN.





#### 5.METAL TWIST BALLPOINT PEN.



#### **6.METAL TWIST BALLPOINT PEN.**



#### 7.METAL TWIST BALLPOINT PEN.



#### 8.METAL ROLLER PEN.





#### <u>9.METAL BALLPOINT PEN.</u>



#### **10.METAL CRYSTAL PEN.**





#### 11.METAL ROLLER PEN.



#### **12.METAL BALLPOINT TWIST PEN.**





#### 13.MATTE SILVER BALLPOINT PEN.



#### 14.LOGO METAL BALLPOINT PEN.





### 15.OCTAGONAL METAL BALLPOINT PEN.





#### 16.METAL BALLPOINT PEN.





#### 17.STYLUS METAL PEN.BIACK.



#### **18.STYLUS METAL PEN.WHITE.**





#### **19.STYLUS METAL PUSH PEN.**



#### **20.METAL ALUMINIUM BALLPOINT PEN.**





#### **21.METAL BALLPOINT PEN.**



#### **22.CLICKER METAL PEN WITH MOBILE HOLDER.**





#### **23.TRIANGLE ALUMINIUM BALLPOINT PEN.**



#### **24.TWIST METAL BALLPOINT PEN.**





#### **25.3 IN 1 BALLPOINT METAL PEN.**

MOBILE HOLDER.

#### STYLUS TOUCH SCREEN.



#### **26.ALUMINIUM ROLLER WITH RUBBER FINISH CLIp.**





#### 27.METAL BALLPOINT PEN .



#### **28.TWIST METAL BALLPOINT PEN.**





#### 29.OCTA ROLLER METAL PEN.



.30 PEN WITH SPECIAL PU MATERUALS AND MIRROR FINISH IN THE CLIP.





#### 31.LUMOS GUM METAL PEN.



#### **32.METAL ROLLER BALLPOINT PEN.**





#### **33.TWIST METAL BALLPOINT PEN.**



#### 34.METAL ROLLER PEN WITH GOLD TIP.





#### **35.METAL STYLUS PEN WITH SILVER BODY.**



#### **36.METAL PEN WITH CHROME CLIP.**





#### **37.METAL ROLLER BALLPOINT PEN.**







#### **STAINLESS S