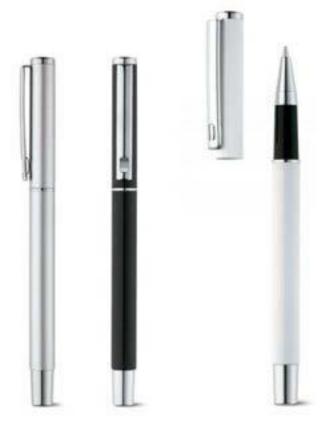

### 1.METAL TWIST PEN BLACK AND WHITE.

#### **2.METAL TWIST PEN BLACK AND WHITE.**

#### **3.SLIM METAL STYLUS PEN.**

4.METAL TWIST BALLPOINT PEN.

#### 5.METAL TWIST BALLPOINT PEN.