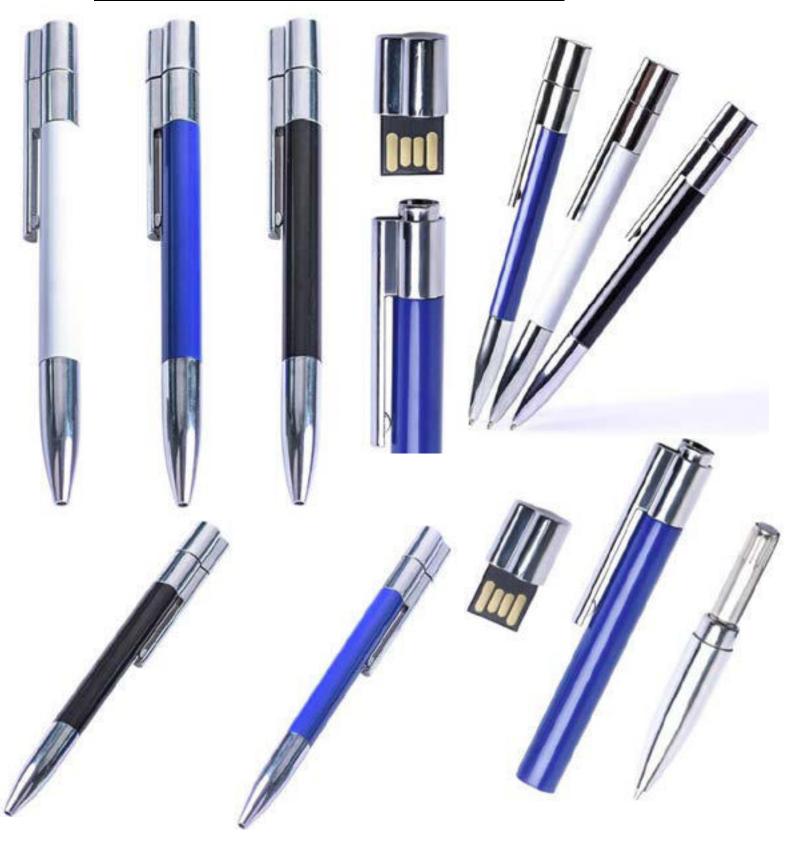

# • • PEN USB FLASH MEMORY.

●METAL BALLPOINT PEN SHAPE USB FLASH MEMORY 16,32,64 GB WITH STYLUS.