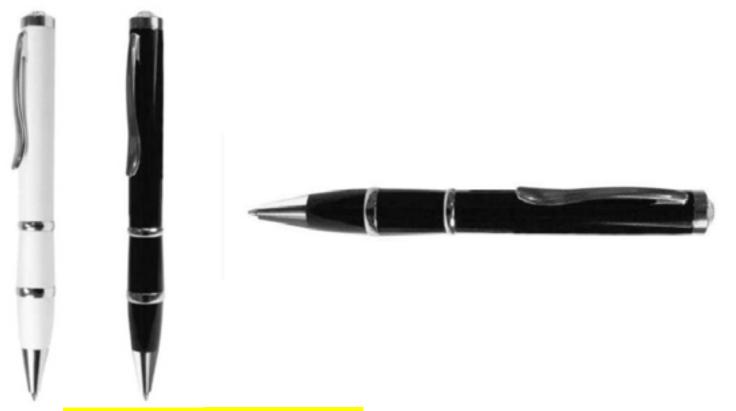

# Pens Gift items





- **L** = 00966568654916
- ☑ Bahgat@theLegendary.info
- **--** 00201094932932
- www.TheLegendary.info

fo **y** in @LegendaryADLAND

### 1.METAL TWIST PEN BLACK AND WHITE.



#### **2.METAL TWIST PEN BLACK AND WHITE.**



#### **3.SLIM METAL STYLUS PEN.**





4.METAL TWIST BALLPOINT PEN.





#### 5.METAL TWIST BALLPOINT PEN.



#### **6.METAL TWIST BALLPOINT PEN.**



#### 7.METAL TWIST BALLPOINT PEN.



#### 8.METAL ROLLER PEN.





#### <u>9.METAL BALLPOINT PEN.</u>



#### **10.METAL CRYSTAL PEN.**





#### 11.METAL ROLLER PEN.



#### **12.METAL BALLPOINT TWIST PEN.**





#### 13.MATTE SILVER BALLPOINT PEN.



#### 14.LOGO METAL BALLPOINT PEN.





### 15.OCTAGONAL METAL BALLPOINT PEN.





#### 16.METAL BALLPOINT PEN.





#### 17.STYLUS METAL PEN.BIACK.



#### **18.STYLUS METAL PEN.WHITE.**





#### **19.STYLUS METAL PUSH PEN.**



#### **20.METAL ALUMINIUM BALLPOINT PEN.**





#### **21.METAL BALLPOINT PEN.**



#### **22.CLICKER METAL PEN WITH MOBILE HOLDER.**





#### **23.TRIANGLE ALUMINIUM BALLPOINT PEN.**



#### **24.TWIST METAL BALLPOINT PEN.**





#### **25.3 IN 1 BALLPOINT METAL PEN.**

MOBILE HOLDER.

#### STYLUS TOUCH SCREEN.



#### **26.ALUMINIUM ROLLER WITH RUBBER FINISH CLIp.**





#### 27.METAL BALLPOINT PEN .



#### **28.TWIST METAL BALLPOINT PEN.**





#### 29.OCTA ROLLER METAL PEN.