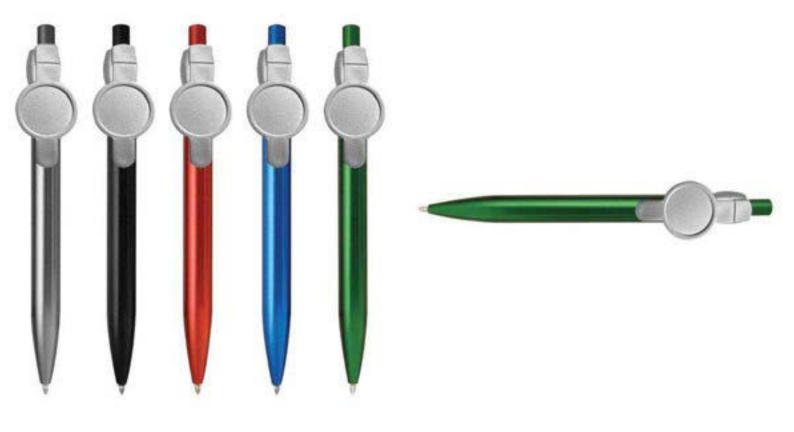

BALLPOINT PEN.**





#### **•EXECUTIVE METAL BALLPOINT PEN.**



# •GLOSSY METAL BALLPOINT PEN WITH CHROME TIP.





# **●HECTOR TWIST METAL BALLPOINT PEN.**



# •ALUMINIUM ROLLER WITH CLIP PEN.





# **●METAL BALLPOINT PEN.**



# **●METAL TWIST BALLPOINT PEN.**





#### **•STYLUS METAL BALLPOINT PEN IN PLASTIC TUBE.**



# •STYLUS METAL BALLPOINT PEN IN PAPER BOX.







# **●METAL PEN WITH CARABINER.**



7 in 1 MULTIFUNCTIONAL BALLPOINT PEN.





# 1.UMA STRIPE PLASTIC PEN.



# **2.TWIST WHITE SWAN PROMOTIONAL PLASTIC PEN.**





#### PLASTIC PROMOTIONAL PENS.

#### **3.TWIST BLACK SWAN PROMOTIONAL PLASTIC PEN.**



# **4.TWIST COLOUR SWAN PROMOTIONAL PLASTIC PEN.**





# PROMOTIONAL TWIST PLASTIC PEN.





# PROMOTIONAL PLASTIC PEN.





# **BIG LOGO PROMOTIONAL PLASTIC PEN.**





#### **MAXIMA ETHIC PEN.**





# **MAXIMA TAG PENS METALLIC COLOURS.**



# **BBALLPOINT PEN WITH STYLUS.**





# PROMOTIONAL PLASTIC PEN.



# TWIST PROMOTIONAL PLASTIC BALLPOINT PEN.





# PROMOTIONAL PLASTIC PEN WITH 2 SIDES LOGO.





#### **●UMA STRIPE PLASTIC PEN.**





# **•UMA PROMOTIONAL PLASTIC PEN.**



# ●LED LIGHT UP POINTER BALL POINT PEN.





# PLASTIC BALLPOINT PEN WITH STYLUS AND MOBILE HOLDER.



# • PLASTIC PROMOTIONAL BALLPOINT PEN.





# • PROMOTIONAL PLASTIC BALLPOINT PEN WITH METAL CLIP.



#### •ABS BALLPOINT PEN WITH METALLIC FINISH.





# •ABS BALLPOINT WITH METAL CLIP AND RUBBER FINISH.



# •PLASTIC BALLPOINT PEN WITH INSIDE LIGHT AND METAL CLIP WITH STYLUS.





# **●PLASTIC NON-SLIP PROMOTIONAL BALLPOINT PEN.**



**•SWING BALLPOINT PEN WITH METAL C