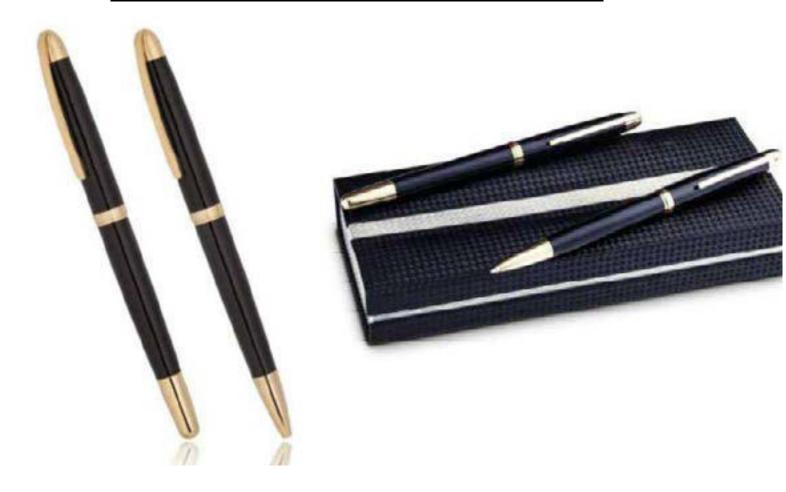

# **●METAL ROLLER AND BALL PEN SET.**





#### **●KUBE METAL 4 IN 1 PEN.**

#### BALLPOIN PEN-STYLUS TOUCH SCREEN-MOBILE HOLDER CLEANER.







#### •ALUMINIUM ROLLER WITH CLIP.

**©** 00966568654916 - 00201094932932





#### **●METAL ROLLER PEN.**



#### •METAL AND CARBON FIBRE ROLLER PEN.





#### **●METAL AND IMITATION LEATHER ROLLER PEN.**



#### **●METAL ROLLER AND BALL PEN SET.**





## •HIGH QUALITY METAL TWIST PEN COVERED WITH VERY SPECIAL PU MATERIAL.



#### **●METAL BALLPOINT AND ROLLERBALL PEN SET.**







#### **●OLYMPIA TWIST METAL PEN WITH BOX.**



#### **●METAL TWIST BALLPOINT PEN.**





#### **●METAL TWIST BALLPOINT PEN.**



**●BLUE METAL BALLPOINT PEN.** 





#### **●METAL TWIST BALLPOINT PEN WITH BOX.**



**●METAL ROLLER AND BALL PEN WITH GOLD TRIMS SET.** 





# •ROLLER PEN IN A MATTE BODY WITH MATTE CHROME TRIMS AND A UNIQUE MAGNETIC COVER.



# **●METAL TETWIST BALLPOINT PEN.**





# **●SET OF ROLLER BALL AND BALLPOINT PEN.**



# **●METAL BALLPOINT PEN.**





#### **•EXECUTIVE METAL BALLPOINT PEN.**



# •GLOSSY METAL BALLPOINT PEN WITH CHROME TIP.





# **●HECTOR TWIST METAL BALLPOINT PEN.**



# •ALUMINIUM ROLLER WITH CLIP PEN.





# **●METAL BALLPOINT PEN.**



# **●METAL TWIST BALLPOINT PEN.**





#### **•STYLUS METAL BALLPOINT PEN IN PLASTIC TUBE.**



# •STYLUS METAL BALLPOINT PEN IN PAPER BOX.







# **●METAL PEN WITH CARABINER.**



7 in 1 MULTIFUNCTIONAL BALLPOINT PEN.





# 1.UMA STRIPE PLASTIC PEN.



# **2.TWIST WHITE SWAN PROMOTIONAL PLASTIC PEN.**





#### PLASTIC PROMOTIONAL PENS.

#### **3.TWIST BLACK SWAN PROMOTI