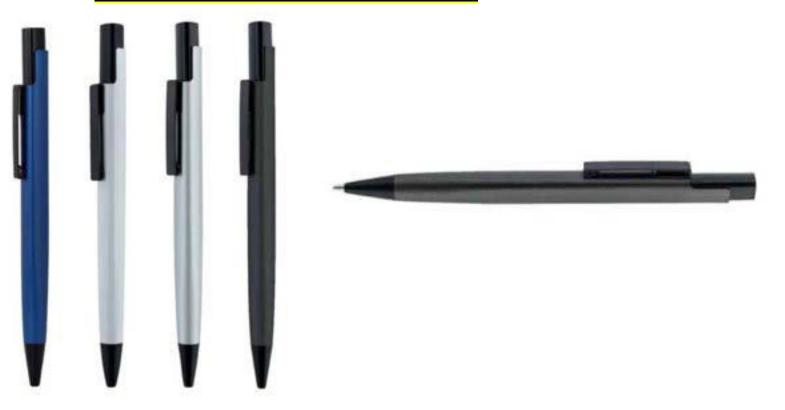

#### **26.ALUMINIUM ROLLER WITH RUBBER FINISH CLIp.**

#### 27.METAL BALLPOINT PEN .

#### **28.TWIST METAL BALLPOINT PEN.**