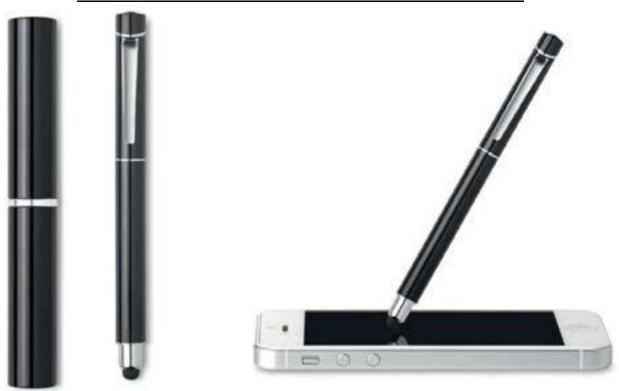

SET.**







#### **●OLYMPIA TWIST METAL PEN WITH BOX.**



#### **●METAL TWIST BALLPOINT PEN.**





#### **●METAL TWIST BALLPOINT PEN.**



**●BLUE METAL BALLPOINT PEN.** 





#### **●METAL TWIST BALLPOINT PEN WITH BOX.**



**●METAL ROLLER AND BALL PEN WITH GOLD TRIMS SET.** 





# •ROLLER PEN IN A MATTE BODY WITH MATTE CHROME TRIMS AND A UNIQUE MAGNETIC COVER.



# **●METAL TETWIST BALLPOINT PEN.**





# **●SET OF ROLLER BALL AND BALLPOINT PEN.**



# **●METAL BALLPOINT PEN.**





#### **•EXECUTIVE METAL BALLPOINT PEN.**



# •GLOSSY METAL BALLPOINT PEN WITH CHROME TIP.





# **●HECTOR TWIST METAL BALLPOINT PEN.**



# •ALUMINIUM ROLLER WITH CLIP PEN.





# **●METAL BALLPOINT PEN.**



# **●METAL TWIST BALLPOINT PEN.**





#### **•STYLUS METAL BALLPOINT PEN IN PLASTIC TUBE.**



# •STYLUS METAL BALLPOINT PEN IN PAPER BOX.







# **●METAL PEN WITH CARABINER.**



7 in 1 MULTIFUNCTIONAL BALLPOINT PEN.





# 1.UMA STRIPE PLASTIC PEN.



# **2.TWIST WHITE SWAN PROMOTIONAL PLASTIC PEN.**





#### PLASTIC PROMOTIONAL PENS.

#### **3.TWIST BLACK SWAN PROMOTIONAL PLASTIC PEN.**



# **4.TWIST COLOUR SWAN PROMOTIONAL PLASTIC PEN.**





# PROMOTIONAL TWIST PLASTIC PEN.





# PROMOTIONAL PLASTIC PEN.





# **BIG LOGO PROMOTIONAL PLASTIC PEN.**





#### **MAXIMA ETHIC PEN.**





# **MAXIMA TAG PENS METALLIC COLOURS.**



# **BBALLPOINT PEN WITH STYLUS.**





# PROMOTIONAL PLASTIC PEN.



# TWIST PROMOTIONAL PLASTIC BALLPOINT PEN.





# PROMOTIONAL PLASTIC PEN WITH 2 SIDES LOGO.





#### **●UMA STRIPE PLASTIC PEN.**





# **•UMA PROMOTIONAL PLASTIC PEN.**



# ●