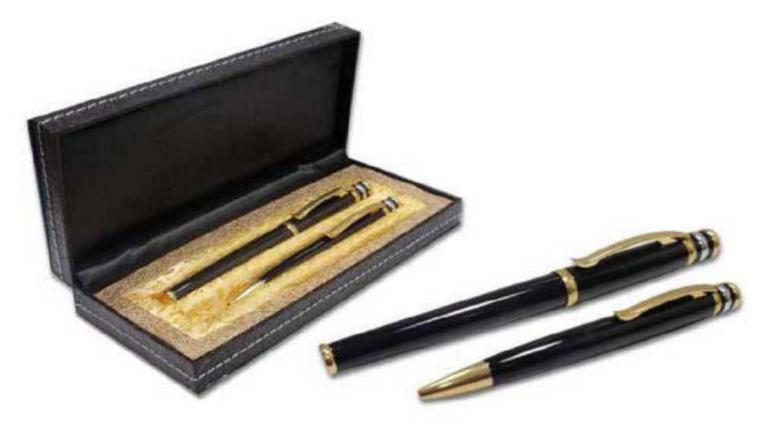

.

**©** 00966568654916 - 00201094932932





#### **●METAL ROLLER PEN.**



#### •METAL AND CARBON FIBRE ROLLER PEN.





#### **●METAL AND IMITATION LEATHER ROLLER PEN.**



#### **●METAL ROLLER AND BALL PEN SET.**





## •HIGH QUALITY METAL TWIST PEN COVERED WITH VERY SPECIAL PU MATERIAL.



#### **●METAL BALLPOINT AND ROLLERBALL PEN SET.**







#### **●OLYMPIA TWIST METAL PEN WITH BOX.**



#### **●METAL TWIST BALLPOINT PEN.**





#### **●METAL TWIST BALLPOINT PEN.**



**●BLUE METAL BALLPOINT PEN.** 





#### **●METAL TWIST BALLPOINT PEN WITH BOX.**



**●METAL ROLLER AND BALL PEN WITH GOLD TRIMS SET.** 





# •ROLLER PEN IN A MATTE BODY WITH MATTE CHROME TRIMS AND A UNIQUE MAGNETIC COVER.



# **●METAL TETWIST BALLPOINT PEN.**





# **●SET OF ROLLER BALL AND BALLPOINT PEN.**



# **●METAL BALLPOINT PEN.**





#### **•EXECUTIVE METAL BALLPOINT PEN.**



# •GLOSSY METAL BALLPOINT PEN WITH CHROME TIP.





# **●HECTOR TWIST METAL BALLPOINT PEN.**



# •ALUMINIUM ROLLER WITH CLIP PEN.





# **●METAL BALLPOINT PEN.**



# **●METAL TWIST BALLPOINT PEN.**





#### **•STYLUS METAL BALLPOINT PEN IN PLASTIC TUBE.**



# •STYLUS METAL BALLPOINT PEN IN PAPER BOX.







# **●METAL PEN WITH CARABINER.**



7 in 1 MULTIFUNCTIONAL BALLPOINT PEN.





# 1.UMA STRIPE PLASTIC PEN.



# **2.TWIST WHITE SWAN PROMOTIONAL PLASTIC PEN.**





#### PLASTIC PROMOTIONAL PENS.

#### **3.TWIST BLACK SWAN PROMOTIONAL PLASTIC PEN.**



# **4.TWIST COLOUR SWAN PROMOTIONAL PLASTIC PEN.**





# PROMOTIONAL TWIST PLASTIC PEN.





# PROMOTIONAL PLASTIC PEN.





# **BIG LOGO PROMOTIONAL PLA