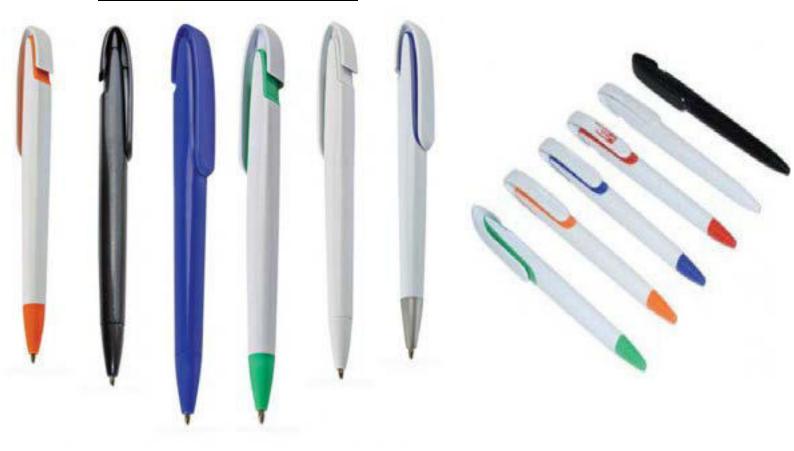

# 1.UMA STRIPE PLASTIC PEN.

# **2.TWIST WHITE SWAN PROMOTIONAL PLASTIC PEN.**

#### PLASTIC PROMOTIONAL PENS.

#### **3.TWIST BLACK SWAN PROMOTIONAL PLASTIC PEN.**

# **4.TWIST COLOUR SWAN PROMOTIONAL PLASTIC PEN.**