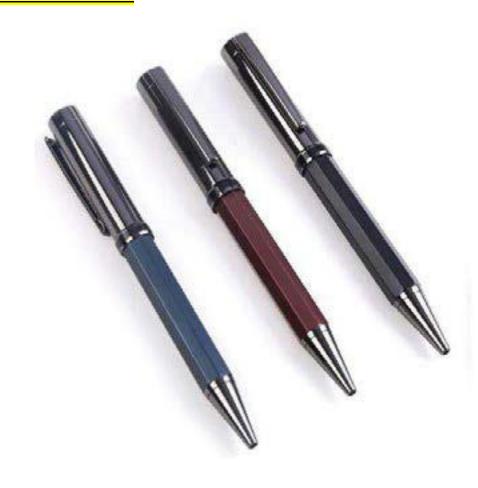

# Pens Gift items





- **L** = 00966568654916
- ☑ Bahgat@theLegendary.info
- **--** 00201094932932
- www.TheLegendary.info

fo **y** in @LegendaryADLAND

### 1.METAL TWIST PEN BLACK AND WHITE.



#### **2.METAL TWIST PEN BLACK AND WHITE.**



#### **3.SLIM METAL STYLUS PEN.**





4.METAL TWIST BALLPOINT PEN.





#### 5.METAL TWIST BALLPOINT PEN.



#### **6.METAL TWIST BALLPOINT PEN.**



#### 7.METAL TWIST BALLPOINT PEN.



#### 8.METAL ROLLER PEN.





#### <u>9.METAL BALLPOINT PEN.</u>



#### **10.METAL CRYSTAL PEN.**





#### 11.METAL ROLLER PEN.



#### **12.METAL BALLPOINT TWIST PEN.**





#### 13.MATTE SILVER BALLPOINT PEN.



#### 14.LOGO METAL BALLPOINT PEN.





### 15.OCTAGONAL METAL BALLPOINT PEN.





#### 16.METAL BALLPOINT PEN.





#### 17.STYLUS METAL PEN.BIACK.



#### **18.STYLUS METAL PEN.WHITE.**





#### **19.STYLUS METAL PUSH PEN.**



#### **20.METAL ALUMINIUM BALLPOINT PEN.**





#### **21.METAL BALLPOINT PEN.**



#### **22.CLICKER METAL PEN WITH MOBILE HOLDER.**





#### **23.TRIANGLE ALUMINIUM BALLPOINT PEN.**



#### **24.TWIST METAL BALLPOINT PEN.**





#### **25.3 IN 1 BALLPOINT METAL PEN.**

MOBILE HOLDER.

#### STYLUS TOUCH SCREEN.



#### **26.ALUMINIUM ROLLER WITH RUBBER FINISH CLIp.**





#### 27.METAL BALLPOINT PEN .



#### **28.TWIST METAL BALLPOINT PEN.**





#### 29.OCTA ROLLER METAL PEN.



.30 PEN WITH SPECIAL PU MATERUALS AND MIRROR FINISH IN THE CLIP.





#### 31.LUMOS GUM METAL PEN.



#### **32.METAL ROLLER BALLPOINT PEN.**





#### **33.TWIST