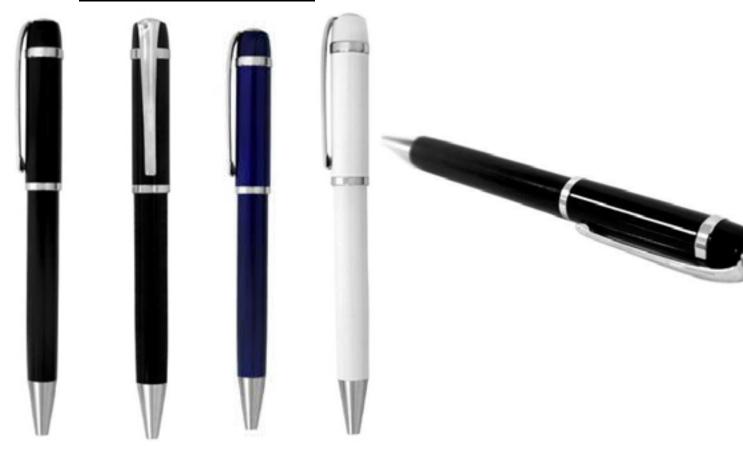

### 1.METAL TWIST PEN BLACK AND WHITE.

#### **2.METAL TWIST PEN BLACK AND WHITE.**

#### **3.SLIM METAL STYLUS PEN.**

4.METAL TWIST BALLPOINT PEN.

#### 5.METAL TWIST BALLPOINT PEN.