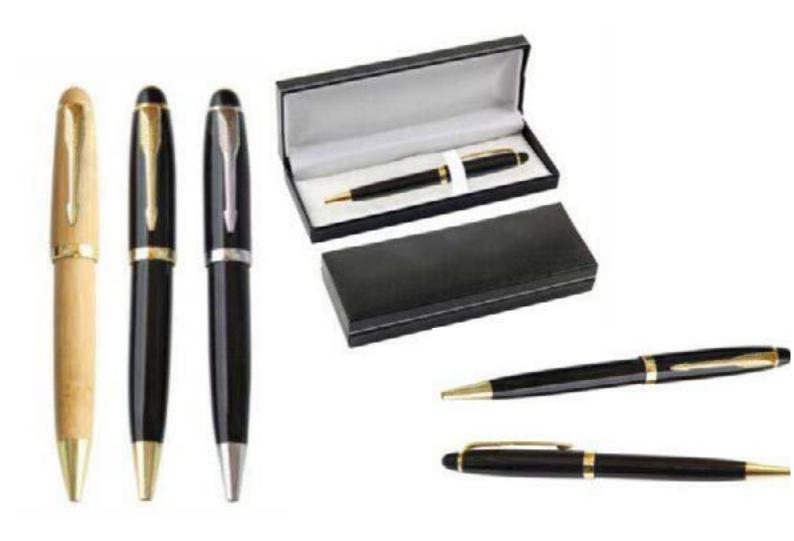

#### **6.METAL TWIST BALLPOINT PEN.**

#### 7.METAL TWIST BALLPOINT PEN.

#### 8.METAL ROLLER PEN.