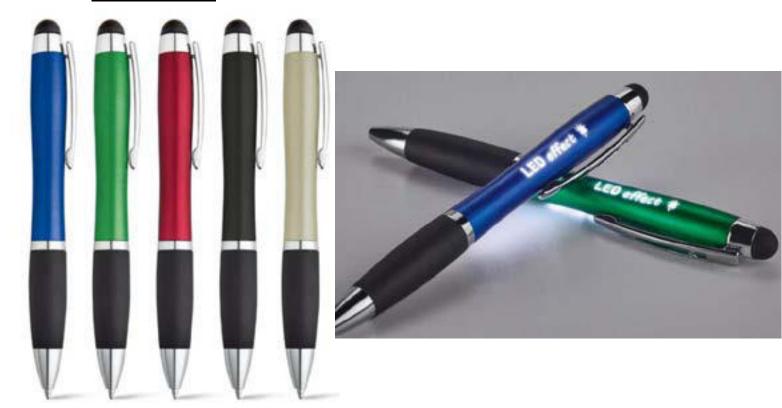

#### 17.STYLUS METAL PEN.BIACK.

#### **18.STYLUS METAL PEN.WHITE.**

#### **19.STYLUS METAL PUSH PEN.**