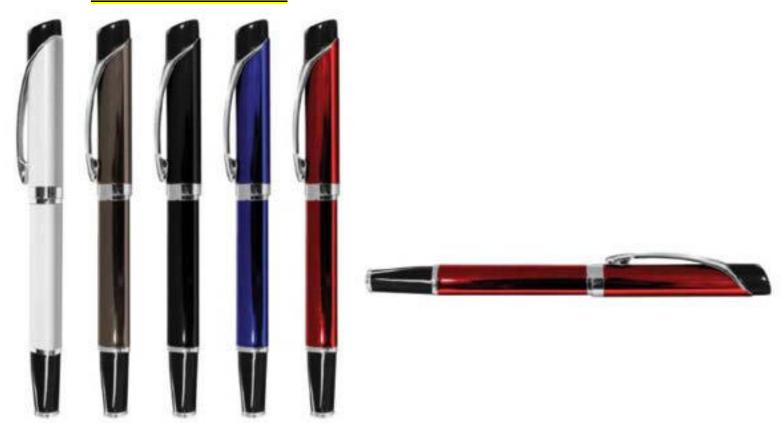

# Pens Gift items





- **L** = 00966568654916
- ☑ Bahgat@theLegendary.info
- **--** 00201094932932
- www.TheLegendary.info

fo **y** in @LegendaryADLAND

### 1.METAL TWIST PEN BLACK AND WHITE.



#### **2.METAL TWIST PEN BLACK AND WHITE.**



#### **3.SLIM METAL STYLUS PEN.**





4.METAL TWIST BALLPOINT PEN.





#### 5.METAL TWIST BALLPOINT PEN.



#### **6.METAL TWIST BALLPOINT PEN.**



#### 7.METAL TWIST BALLPOINT PEN.



#### 8.METAL ROLLER PEN.





#### <u>9.METAL BALLPOINT PEN.</u>



#### **10.METAL CRYSTAL PEN.**





#### 11.METAL ROLLER PEN.



#### **12.METAL BALLPOINT TWIST PEN.**





#### 13.MATTE SILVER BALLPOINT PEN.



#### 14.LOGO METAL BALLPOINT PEN.





### 15.OCTAGONAL METAL BALLPOINT PEN.





#### 16.METAL BALLPOINT PEN.





#### 17.STYLUS METAL PEN.BIACK.



#### **18.STYLUS METAL PEN.WHITE.**





#### **19.STYLUS METAL PUSH PEN.**



#### **20.METAL ALUMINIUM BALLPOINT PEN.**





#### **21.METAL BALLPOINT PEN.**



#### **22.CLICKER METAL PEN WITH MOBILE HOLDER.**





#### **23.TRIANGLE ALUMINIUM BALLPOINT PEN.**



#### **24.TWIST METAL BALLPOINT PEN.**





#### **25.3 IN 1 BALLPOINT METAL PEN.**

MOBILE HOLDER.

#### STYLUS TOUCH SCREEN.



#### **26.ALUMINIUM ROLLER WITH RUBBER FINISH CLIp.**





###