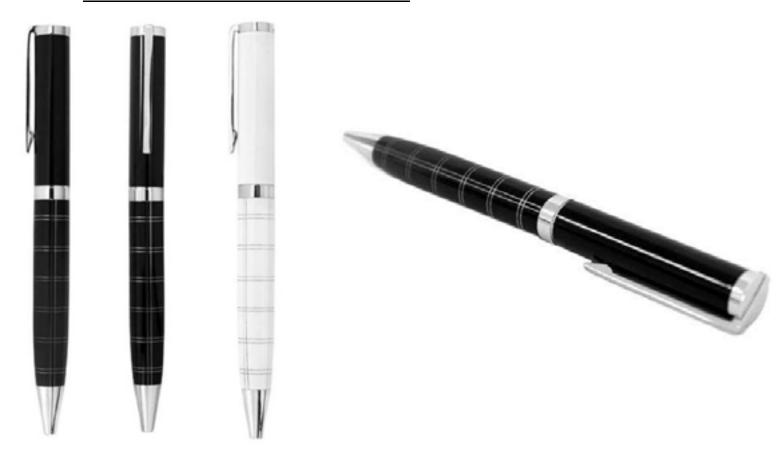

#### •METAL AND CARBON FIBRE ROLLER PEN.





#### **●METAL AND IMITATION LEATHER ROLLER PEN.**



#### **●METAL ROLLER AND BALL PEN SET.**





## •HIGH QUALITY METAL TWIST PEN COVERED WITH VERY SPECIAL PU MATERIAL.



#### **●METAL BALLPOINT AND ROLLERBALL PEN SET.**







#### **●OLYMPIA TWIST METAL PEN WITH BOX.**



#### **●METAL TWIST BALLPOINT PEN.**





#### **●METAL TWIST BALLPOINT PEN.**



**●BLUE METAL BALLPOINT PEN.** 





#### **●METAL TWIST BALLPOINT PEN WITH BOX.**



**●METAL ROLLER AND BALL PEN WITH GOLD TRIMS SET.** 





# •ROLLER PEN IN A MATTE BODY WITH MATTE CHROME TRIMS AND A UNIQUE MAGNETIC COVER.



# **●METAL TETWIST BALLPOINT PEN.**





# **●SET OF ROLLER BALL AND BALLPOINT PEN.**



# **●METAL BALLPOINT PEN.**





#### **•EXECUTIVE METAL BALLPOINT PEN.**



# •GLOSSY METAL BALLPOINT PEN WITH CHROME TIP.





# **●HECTOR TWIST METAL BALLPOINT PEN.**



# •ALUMINIUM ROLLER WITH CLIP PEN.





# **●METAL BALLPOINT PEN.**



# **●METAL TWIST BALLPOINT PEN.**





#### **•STYLUS METAL BALLPOINT PEN IN PLASTIC TUBE.**



# •STYLUS METAL BALLPOINT PEN IN PAPER BOX.







# **●METAL PEN WITH CARABINER.**



7 in 1 MULTIFUNCTIONAL BALLPOINT PEN.





# 1.UMA STRIPE PLASTIC PEN.



# **2.TWIST WHITE SWAN PROMOTIONAL PLASTIC PEN.**





#### PLASTIC PROMOTIONAL PENS.

#### **3.TWIST BLACK SWAN PROMOTIONAL PLASTIC PEN.**



# **4.TWIST COLOUR SWAN PROMOTIONAL PLASTIC PEN.**





# PROMOTIONAL TWIST PLASTIC PEN.





# PROMOTIONAL PLASTIC PEN.





# **BIG LOGO PROMOTIONAL PLASTIC PEN.**





#### **MAXIMA ETHIC PEN.**





# **MAXIMA TAG PENS METALLIC