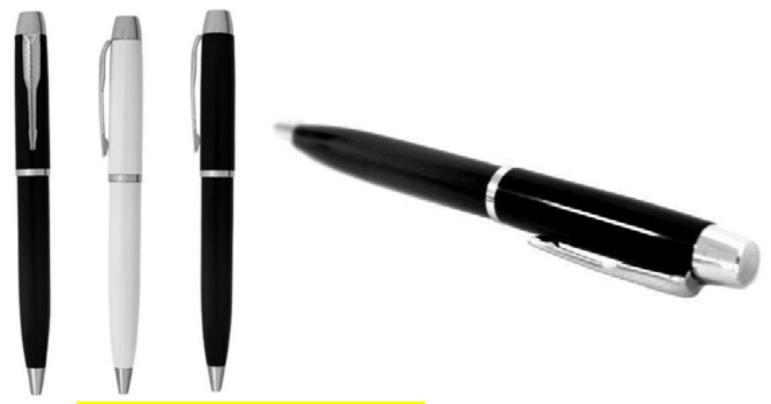

### 1.METAL TWIST PEN BLACK AND WHITE.

#### **2.METAL TWIST PEN BLACK AND WHITE.**