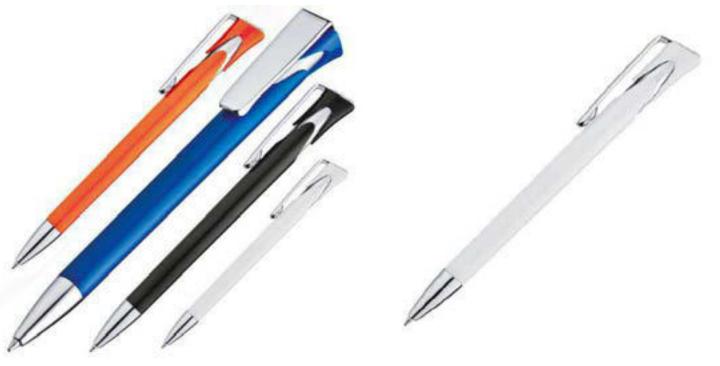

SIDES LOGO.





#### **●UMA STRIPE PLASTIC PEN.**





# **•UMA PROMOTIONAL PLASTIC PEN.**



# ●LED LIGHT UP POINTER BALL POINT PEN.





# PLASTIC BALLPOINT PEN WITH STYLUS AND MOBILE HOLDER.



# • PLASTIC PROMOTIONAL BALLPOINT PEN.





# • PROMOTIONAL PLASTIC BALLPOINT PEN WITH METAL CLIP.



#### •ABS BALLPOINT PEN WITH METALLIC FINISH.





# •ABS BALLPOINT WITH METAL CLIP AND RUBBER FINISH.



# •PLASTIC BALLPOINT PEN WITH INSIDE LIGHT AND METAL CLIP WITH STYLUS.





# **●PLASTIC NON-SLIP PROMOTIONAL BALLPOINT PEN.**



**•SWING BALLPOINT PEN WITH METAL CLIP.** 





# •ABS ANTIBACTERIAL PROMOTIONAL BALL PEN.



# **●PLASTIC NON-SLIP BALLPOINT PEN.**





#### **●PLASTIC BALLPOINT PEN.**



3 in 1 PLASTIC PROMOTIONAL BALLPOINT PEN.





# •BALLPOINT PEN WITH LARGE CHROMED CLIP.



# **●PLASTIC BALLPOINT PEN.**





# **●PLASTIC BALLPOINT PEN.**





# ●PLASTIC BALLPOINT PEN WITH GRIP ZONE.





# PLASTIC PROMOTIONAL PEN WITH STYLUS AND PEN HOLDER.



•PROMOTIONAL PLASTIC BALLPOINT PEN WITH MOBILE HOLDER.





# • PROMOTIONAL RIBBED PLASTIC PEN.



# • GERMAN DOCUMENTAL HIGH QUALITY BALLPOINT PEN.



**•HIGH QUALITY PLASTIC PLASTIC PEN.** 





# •HIGH QUALITY PROMOTIONAL PLASTIC BALLPOINT PEN.



# **•STYLUS PLASTIC BALLPOINT PEN.**





#### **MULTIFUNCTIONAL PLASTIC PEN.**

- 1.NECK STRAP.
- 2.LED LIGHT.
- **3.MEMO STICKY NOTES.**





# <u>● PE</u>







# • • PEN USB FLASH MEMORY.

●METAL BALLPOINT PEN SHAPE USB FLASH MEMORY 16,32,64 GB WITH STYLUS.





# •HIGH QUALITY METAL TOUCH SCREEN STYLUS BALLPOINT PEN WITH USB FLASH MEMORY.





#### •HIGH QUALITY MET