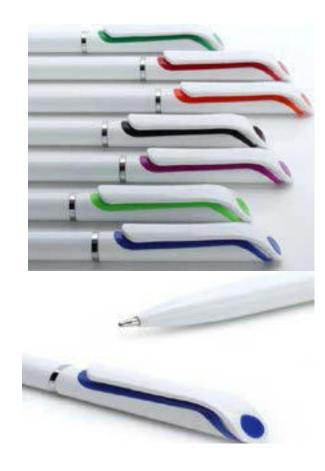

### 1.METAL TWIST PEN BLACK AND WHITE.

#### **2.METAL TWIST PEN BLACK AND WHITE.**