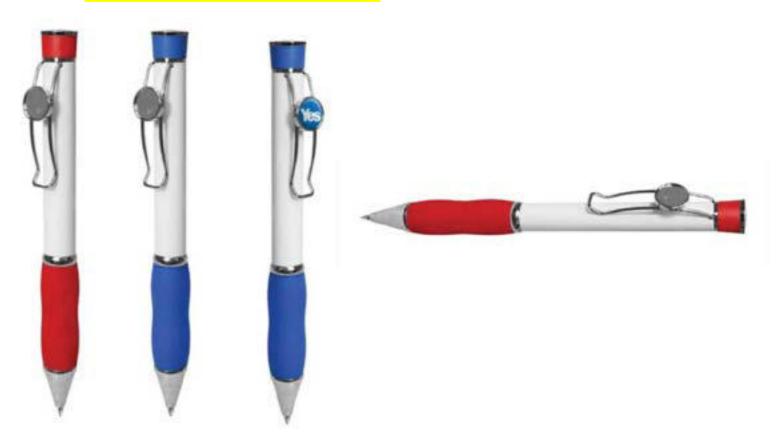

# Pens Gift items





- **L** = 00966568654916
- ☑ Bahgat@theLegendary.info
- **--** 00201094932932
- www.TheLegendary.info

fo **y** in @LegendaryADLAND

### 1.METAL TWIST PEN BLACK AND WHITE.



#### **2.METAL TWIST PEN BLACK AND WHITE.**



#### **3.SLIM METAL STYLUS PEN.**





4.METAL TWIST BALLPOINT PEN.





#### 5.METAL TWIST BALLPOINT PEN.



#### **6.METAL TWIST BALLPOINT PEN.**



#### 7.METAL TWIST BALLPOINT PEN.



#### 8.METAL ROLLER PEN.





#### <u>9.METAL BALLPOINT PEN.</u>



#### **10.METAL CRYSTAL PEN.**





#### 11.METAL ROLLER PEN.



#### **12.METAL BALLPOINT TWIST PEN.**





#### 13.MATTE SILVER BALLPOINT PEN.



#### 14.LOGO METAL BALLPOINT PEN.





### 15.OCTAGONAL METAL BALLPOINT PEN.





#### 16.METAL BALLPOINT PEN.





#### 17.STYLUS METAL PEN.BIACK.



#### **18.STYLUS METAL PEN.WHITE.**





#### **19.STYLUS METAL PUSH PEN.**



#### **20.METAL ALUMINIUM BALLPOINT PEN.**





#### **21.METAL BALLPOINT PEN.**



#### **22.CLICKER METAL PEN WITH MOBILE HOLDER.**





#### **23.TRIANGLE ALUMINIUM BALLPOINT PEN.**



#### **24.TWIST METAL BALLPOINT PEN.**





#### **25.3 IN 1 BALLPOINT METAL PEN.**

MOBILE HOLDER.

#### STYLUS TOUCH SCREEN.



#### **26.ALUMINIUM ROLLER WITH RUBBER FINISH CLIp.**





#### 27.METAL BALLPOINT PEN .



#### **28.TWIST METAL BALLPOINT PEN.**





#### 29.OCTA ROLLER METAL PEN.



.30 PEN WITH SPECIAL PU MATERUALS AND MIRROR FINISH IN THE CLIP.





#### 31.LUMOS GUM METAL PEN.



#### **32.METAL