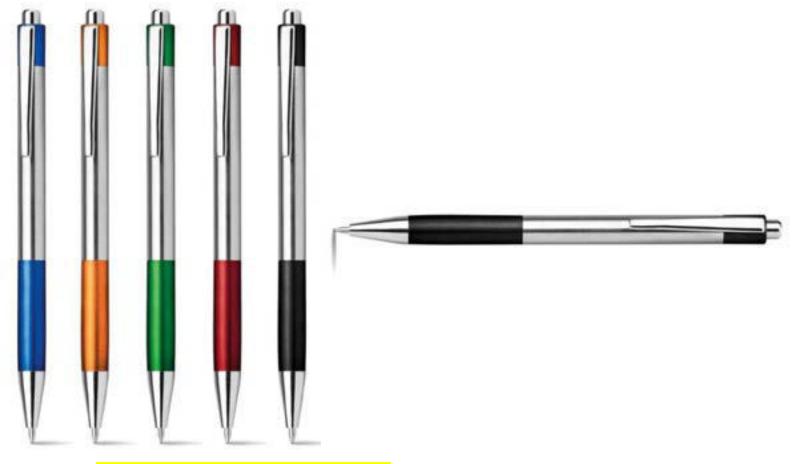

AL PEN WITH MOBILE HOLDER.**





#### **23.TRIANGLE ALUMINIUM BALLPOINT PEN.**



#### **24.TWIST METAL BALLPOINT PEN.**





#### **25.3 IN 1 BALLPOINT METAL PEN.**

MOBILE HOLDER.

#### STYLUS TOUCH SCREEN.



#### **26.ALUMINIUM ROLLER WITH RUBBER FINISH CLIp.**





#### 27.METAL BALLPOINT PEN .



#### **28.TWIST METAL BALLPOINT PEN.**





#### 29.OCTA ROLLER METAL PEN.



.30 PEN WITH SPECIAL PU MATERUALS AND MIRROR FINISH IN THE CLIP.





#### 31.LUMOS GUM METAL PEN.



#### **32.METAL ROLLER BALLPOINT PEN.**





#### **33.TWIST METAL BALLPOINT PEN.**



#### 34.METAL ROLLER PEN WITH GOLD TIP.





#### **35.METAL STYLUS PEN WITH SILVER BODY.**



#### **36.METAL PEN WITH CHROME CLIP.**





#### **37.METAL ROLLER BALLPOINT PEN.**







#### **STAINLESS STEEL BALLPOINT PEN.**



#### **●METAL STYLUS BALLPOINT PEN.**





#### •ALUMINIUM BALLPOINT PEN WITH RUBBER FINISH.



•ALUMINIUM BALLPOINT PEN WITH RUBBER FINISH AND SOFT TOUCH.







#### • METAL BALLPOINT PEN WITH RUBBER GRIP.



#### • METAL STYLUS TWIST BALLPOINT PEN.





# **●METAL BALLPOINT PEN.** 0







#### **●METAL TWIST PEN.**



#### •ROTATABLE METAL PEN.





#### **• PREMIUM TWIST BALLPOINT PEN.**





#### •METAL TWIST BALLPOINT PEN.





#### **•SWISS PPEAK EXECUTIVE METAL BALLPOINT PEN.**



#### • SWISS PEAK METAL BALLPOINT PEN SET.





#### **SWISS PEAK DELUX STYLUS PEN.**



#### **SWISS PEAK BALLPOINT PEN.**





#### **ALUMINIUM DELUX PEN SET.**



#### **●METAL ROLLER AND BALL PEN SET.**





#### **●KUBE METAL 4 IN 1 PEN.**

#### BALLPOIN PEN-STYLUS TOUCH SCREEN-MOBILE HOLDER CLEAN