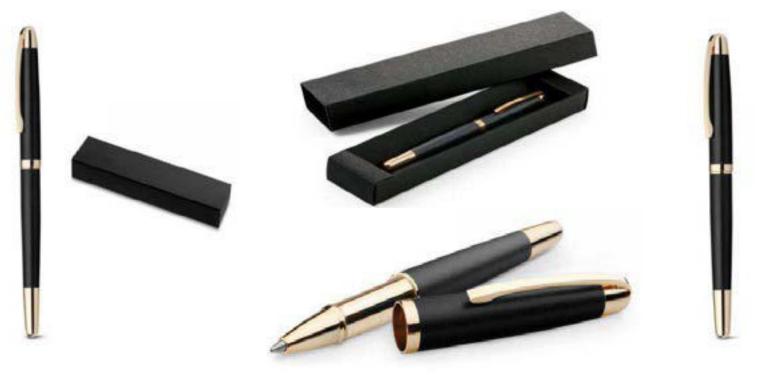

PEN WITH RUBBER FINISH AND SOFT TOUCH.







#### • METAL BALLPOINT PEN WITH RUBBER GRIP.



#### • METAL STYLUS TWIST BALLPOINT PEN.





# **●METAL BALLPOINT PEN.** 0







#### **●METAL TWIST PEN.**



#### •ROTATABLE METAL PEN.





#### **• PREMIUM TWIST BALLPOINT PEN.**





#### •METAL TWIST BALLPOINT PEN.





#### **•SWISS PPEAK EXECUTIVE METAL BALLPOINT PEN.**



#### • SWISS PEAK METAL BALLPOINT PEN SET.





#### **SWISS PEAK DELUX STYLUS PEN.**



#### **SWISS PEAK BALLPOINT PEN.**





#### **ALUMINIUM DELUX PEN SET.**



#### **●METAL ROLLER AND BALL PEN SET.**





#### **●KUBE METAL 4 IN 1 PEN.**

#### BALLPOIN PEN-STYLUS TOUCH SCREEN-MOBILE HOLDER CLEANER.







#### •ALUMINIUM ROLLER WITH CLIP.

**©** 00966568654916 - 00201094932932





#### **●METAL ROLLER PEN.**



#### •METAL AND CARBON FIBRE ROLLER PEN.





#### **●METAL AND IMITATION LEATHER ROLLER PEN.**



#### **●METAL ROLLER AND BALL PEN SET.**





## •HIGH QUALITY METAL TWIST PEN COVERED WITH VERY SPECIAL PU MATERIAL.



#### **●METAL BALLPOINT AND ROLLERBALL PEN SET.**







#### **●OLYMPIA TWIST METAL PEN WITH BOX.**



#### **●METAL TWIST BALLPOINT PEN.**





#### **●METAL TWIST BALLPOINT PEN.**



**●BLUE METAL BALLPOINT PEN.** 





#### **●METAL TWIST BALLPOINT PEN WITH BOX.**



**●METAL ROLLER AND BALL PEN WITH GOLD TRIMS SET.** 





# •ROLLER PEN IN A MATTE BODY WITH MATTE CHROME TRIMS AND A UNIQUE MAGNETIC COVER.



# **●METAL TETWIST BALLPOINT PEN.**





# **●SET OF ROLLER BALL AND BALLPOINT PEN.**



# **●METAL BALLPOINT PEN.**





#### **•EXECUTIVE METAL BALLPOINT PEN.**