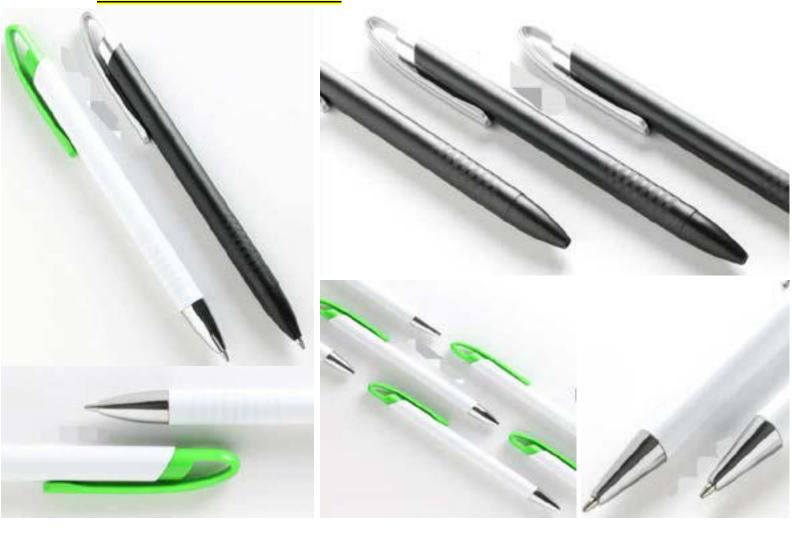

### 1.METAL TWIST PEN BLACK AND WHITE.

#### **2.METAL TWIST PEN BLACK AND WHITE.**