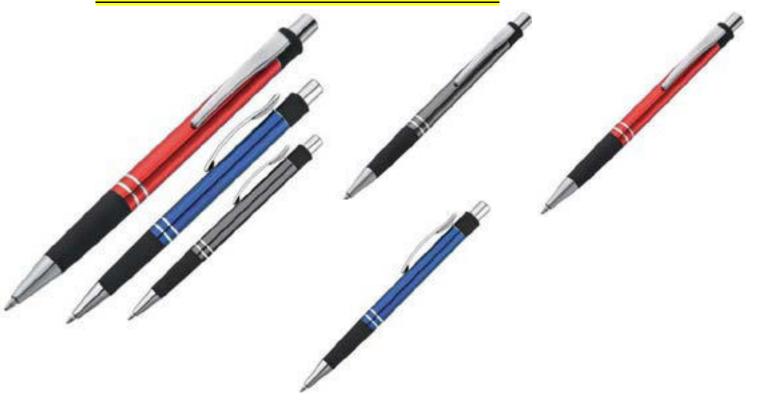

#### 5.METAL TWIST BALLPOINT PEN.

#### **6.METAL TWIST BALLPOINT PEN.**

#### 7.METAL TWIST BALLPOINT PEN.

#### 8.METAL ROLLER PEN.