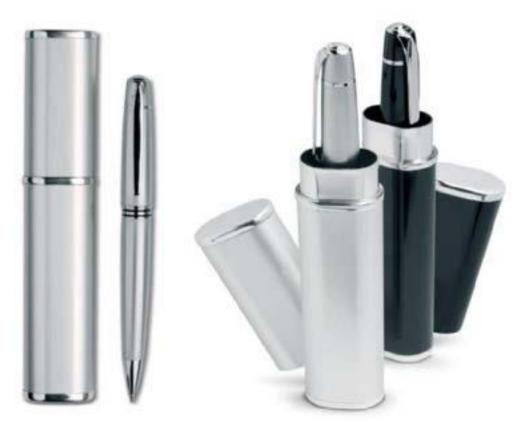

### 1.METAL TWIST PEN BLACK AND WHITE.

#### **2.METAL TWIST PEN BLACK AND WHITE.**