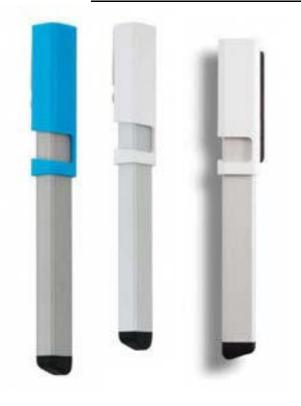

# **●METAL STYLUS BALLPOINT PEN.**





#### •ALUMINIUM BALLPOINT PEN WITH RUBBER FINISH.



•ALUMINIUM BALLPOINT PEN WITH RUBBER FINISH AND SOFT TOUCH.







#### • METAL BALLPOINT PEN WITH RUBBER GRIP.



#### • METAL STYLUS TWIST BALLPOINT PEN.





# **●METAL BALLPOINT PEN.** 0







#### **●METAL TWIST PEN.**



#### •ROTATABLE METAL PEN.





#### **• PREMIUM TWIST BALLPOINT PEN.**





#### •METAL TWIST BALLPOINT PEN.





#### **•SWISS PPEAK EXECUTIVE METAL BALLPOINT PEN.**



#### • SWISS PEAK METAL BALLPOINT PEN SET.





#### **SWISS PEAK DELUX STYLUS PEN.**



#### **SWISS PEAK BALLPOINT PEN.**





#### **ALUMINIUM DELUX PEN SET.**



#### **●METAL ROLLER AND BALL PEN SET.**





#### **●KUBE METAL 4 IN 1 PEN.**

#### BALLPOIN PEN-STYLUS TOUCH SCREEN-MOBILE HOLDER CLEANER.







#### •ALUMINIUM ROLLER WITH CLIP.

**©** 00966568654916 - 00201094932932





#### **●METAL ROLLER PEN.**



#### •METAL AND CARBON FIBRE ROLLER PEN.





#### **●METAL AND IMITATION LEATHER ROLLER PEN.**



#### **●METAL ROLLER AND BALL PEN SET.**





## •HIGH QUALITY METAL TWIST PEN COVERED WITH VERY SPECIAL PU MATERIAL.



#### **●METAL BALLPOINT AND ROLLERBALL PEN SET.**







#### **●OLYMPIA TWIST METAL PEN WITH BOX.**



#### **●METAL TWIST BALLPOINT PEN.**





#### **●METAL TWIST BALLPOINT PEN.**



**●BLUE METAL BALLPOINT PEN.** 





#### **●METAL TWIST BALLPOINT PEN WITH BOX.**



**●METAL ROLLER AND BALL PEN WITH GOLD TRIMS SET.** 





# •ROLLER PEN IN A MATTE BODY WITH MATTE CHROME TRIMS AND A UNIQUE MAGNETIC COVER.



# **●METAL TETWIST BALLPOINT PEN.**





# **●SET