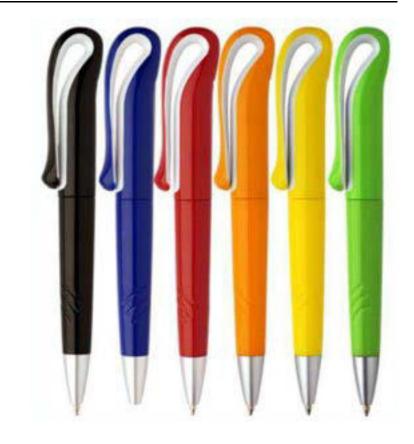

#### **3.TWIST BLACK SWAN PROMOTIONAL PLASTIC PEN.**

# **4.TWIST COLOUR SWAN PROMOTIONAL PLASTIC PEN.**