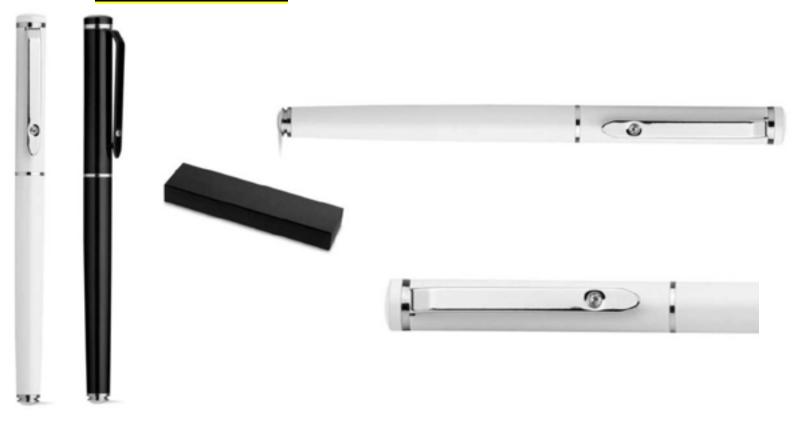

INT PEN .



#### **28.TWIST METAL BALLPOINT PEN.**





#### 29.OCTA ROLLER METAL PEN.



.30 PEN WITH SPECIAL PU MATERUALS AND MIRROR FINISH IN THE CLIP.





#### 31.LUMOS GUM METAL PEN.



#### **32.METAL ROLLER BALLPOINT PEN.**





#### **33.TWIST METAL BALLPOINT PEN.**



#### 34.METAL ROLLER PEN WITH GOLD TIP.





#### **35.METAL STYLUS PEN WITH SILVER BODY.**



#### **36.METAL PEN WITH CHROME CLIP.**





#### **37.METAL ROLLER BALLPOINT PEN.**







#### **STAINLESS STEEL BALLPOINT PEN.**



#### **●METAL STYLUS BALLPOINT PEN.**





#### •ALUMINIUM BALLPOINT PEN WITH RUBBER FINISH.



•ALUMINIUM BALLPOINT PEN WITH RUBBER FINISH AND SOFT TOUCH.







#### • METAL BALLPOINT PEN WITH RUBBER GRIP.



#### • METAL STYLUS TWIST BALLPOINT PEN.





# **●METAL BALLPOINT PEN.** 0







#### **●METAL TWIST PEN.**



#### •ROTATABLE METAL PEN.





#### **• PREMIUM TWIST BALLPOINT PEN.**





#### •METAL TWIST BALLPOINT PEN.





#### **•SWISS PPEAK EXECUTIVE METAL BALLPOINT PEN.**



#### • SWISS PEAK METAL BALLPOINT PEN SET.





#### **SWISS PEAK DELUX STYLUS PEN.**



#### **SWISS PEAK BALLPOINT PEN.**





#### **ALUMINIUM DELUX PEN SET.**



#### **●METAL ROLLER AND BALL PEN SET.**





#### **●KUBE METAL 4 IN 1 PEN.**

#### BALLPOIN PEN-STYLUS TOUCH SCREEN-MOBILE HOLDER CLEANER.







#### •ALUMINIUM ROLLER WITH CLIP.

**©** 00966568654916 - 00201094932932





#### **●METAL ROLLER PEN.**



#### •METAL AND CARBON FIBRE ROLLER PEN.





#### **●METAL AND IMITATION LEATHER ROLLER PEN.**



#### **●METAL ROLLER AND BALL PEN SET.**





## •HIGH QUALITY METAL TWIS