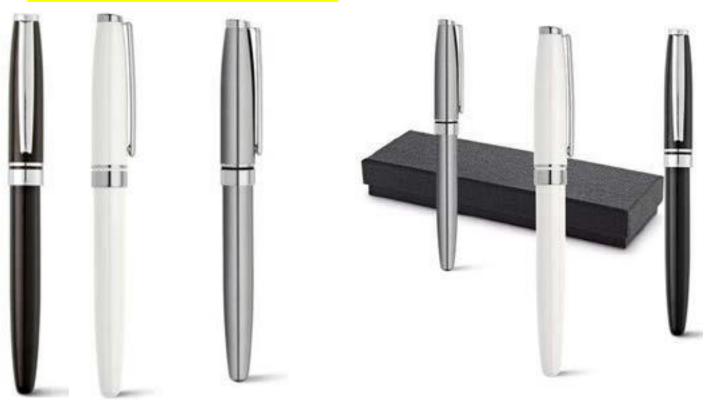

#### 8.METAL ROLLER PEN.

#### <u>9.METAL BALLPOINT PEN.</u>

#### **10.METAL CRYSTAL PEN.**

#### 11.METAL ROLLER PEN.