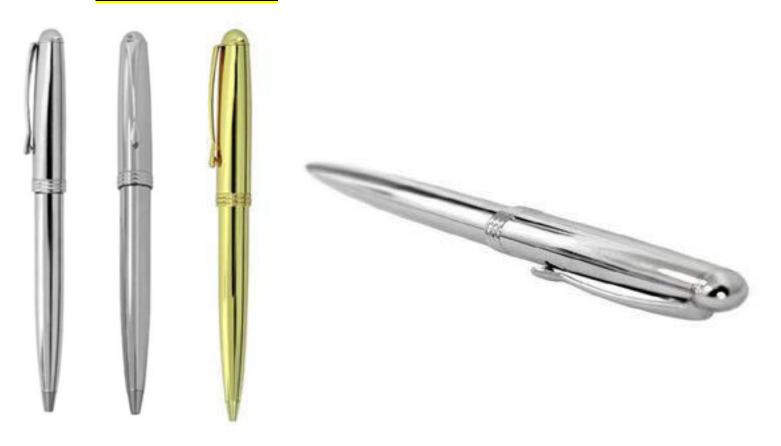

### 1.METAL TWIST PEN BLACK AND WHITE.

#### **2.METAL TWIST PEN BLACK AND WHITE.**