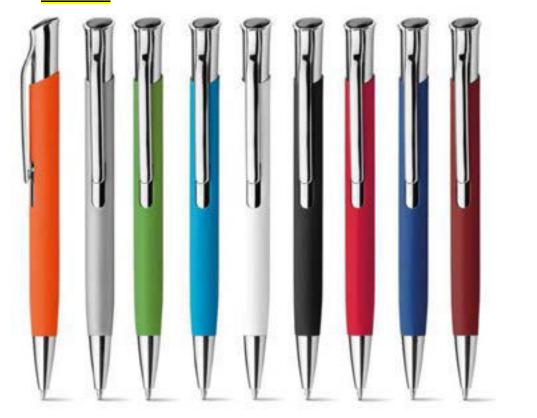

PEN.**

MOBILE HOLDER.

#### STYLUS TOUCH SCREEN.



#### **26.ALUMINIUM ROLLER WITH RUBBER FINISH CLIp.**





#### 27.METAL BALLPOINT PEN .



#### **28.TWIST METAL BALLPOINT PEN.**





#### 29.OCTA ROLLER METAL PEN.



.30 PEN WITH SPECIAL PU MATERUALS AND MIRROR FINISH IN THE CLIP.





#### 31.LUMOS GUM METAL PEN.



#### **32.METAL ROLLER BALLPOINT PEN.**





#### **33.TWIST METAL BALLPOINT PEN.**



#### 34.METAL ROLLER PEN WITH GOLD TIP.





#### **35.METAL STYLUS PEN WITH SILVER BODY.**



#### **36.METAL PEN WITH CHROME CLIP.**





#### **37.METAL ROLLER BALLPOINT PEN.**







#### **STAINLESS STEEL BALLPOINT PEN.**



#### **●METAL STYLUS BALLPOINT PEN.**





#### •ALUMINIUM BALLPOINT PEN WITH RUBBER FINISH.



•ALUMINIUM BALLPOINT PEN WITH RUBBER FINISH AND SOFT TOUCH.







#### • METAL BALLPOINT PEN WITH RUBBER GRIP.



#### • METAL STYLUS TWIST BALLPOINT PEN.





# **●METAL BALLPOINT PEN.** 0







#### **●METAL TWIST PEN.**



#### •ROTATABLE METAL PEN.





#### **• PREMIUM TWIST BALLPOINT PEN.**





#### •METAL TWIST BALLPOINT PEN.





#### **•SWISS PPEAK EXECUTIVE METAL BALLPOINT PEN.**



#### • SWISS PEAK METAL BALLPOINT PEN SET.





#### **SWISS PEAK DELUX STYLUS PEN.**



#### **SWISS PEAK BALLPOINT PEN.**





#### **ALUMINIUM DELUX PEN SET.**



#### **●METAL ROLLER AND BALL PEN SET.**





#### **●KUBE METAL 4 IN 1 PEN.**

#### BALLPOIN PEN-STYLUS TOUCH SCREEN-MOBILE HOLDER CLEANER.







#### •ALUMINIUM ROLLER WITH CLIP.

**©** 00966568654916 - 00201094932932





#### **●METAL ROLLER PEN.**



#### •METAL AND CARBON FIBRE ROLLER PEN