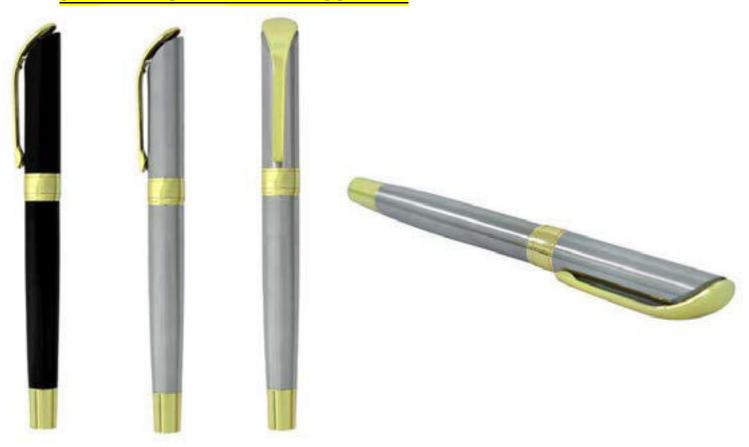

### 1.METAL TWIST PEN BLACK AND WHITE.

#### **2.METAL TWIST PEN BLACK AND WHITE.**