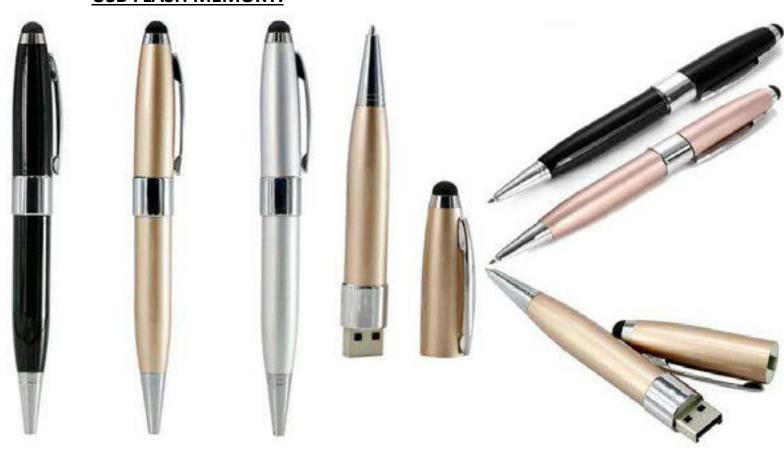

# • • PEN USB FLASH MEMORY.

●METAL BALLPOINT PEN SHAPE USB FLASH MEMORY 16,32,64 GB WITH STYLUS.

# •HIGH QUALITY METAL TOUCH SCREEN STYLUS BALLPOINT PEN WITH USB FLASH MEMORY.

#### •HIGH QUALITY METAL TOUCH SCREEN STYLUS BALLPOINT PEN WITH USB FLASH MEMORY.

•HIGH QUALITY MULTIFUNCTIONAL METAL PEN: