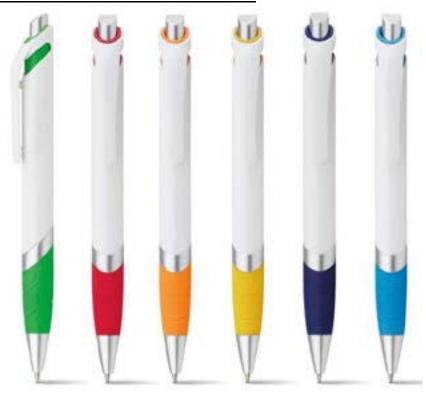

# **2.TWIST WHITE SWAN PROMOTIONAL PLASTIC PEN.**

#### **3.TWIST BLACK SWAN PROMOTIONAL PLASTIC PEN.**

# **4.TWIST COLOUR SWAN PROMOTIONAL PLASTIC PEN.**