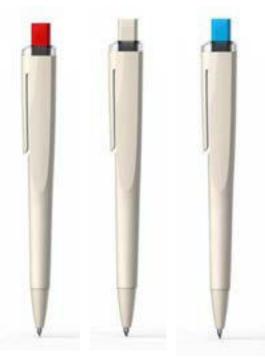

### 1.METAL TWIST PEN BLACK AND WHITE.

#### **2.METAL TWIST PEN BLACK AND WHITE.**