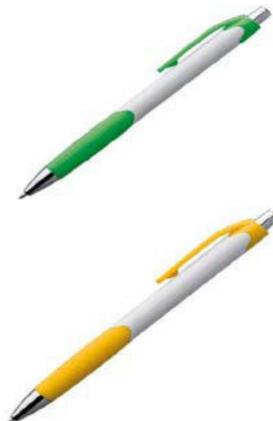

### 1.METAL TWIST PEN BLACK AND WHITE.

#### **2.METAL TWIST PEN BLACK AND WHITE.**