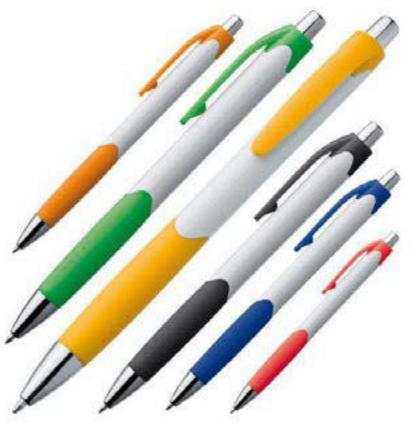

# **2.TWIST WHITE SWAN PROMOTIONAL PLASTIC PEN.**

#### **3.TWIST BLACK SWAN PROMOTIONAL PLASTIC PEN.**

# **4.TWIST COLOUR SWAN PROMOTIONAL PLASTIC PEN.**