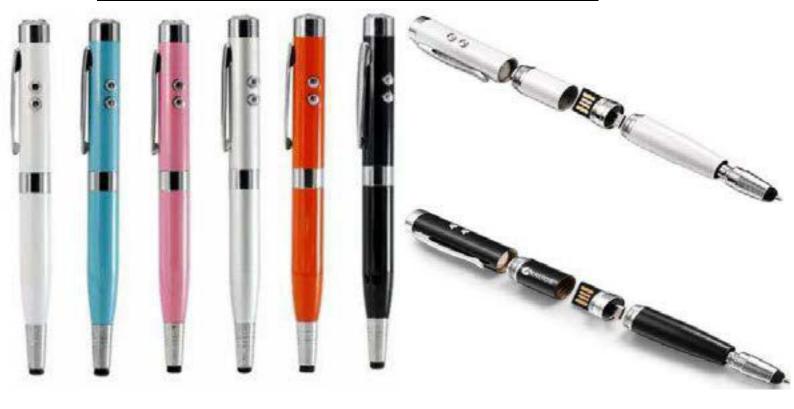

# 1.STYLUS TOUCH SCREEN.2.LASER POINTER.3.USB FLASH

# •METAL BALLPOINT PEN WITH LASER POINTER AND USB FLASH MEMORY.

•3 IN 1 METAL BALLPOINT PEN WITH STYLUS TOUCH SCREEN AND USB FLASH MEMORY.