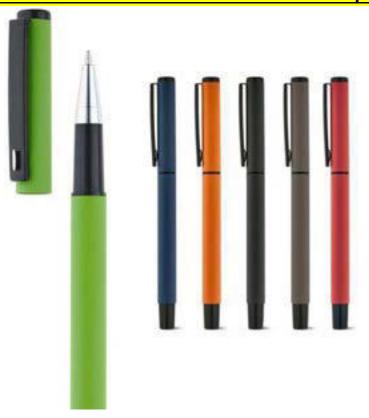

PEN.





#### <u>9.METAL BALLPOINT PEN.</u>



#### **10.METAL CRYSTAL PEN.**





#### 11.METAL ROLLER PEN.



#### **12.METAL BALLPOINT TWIST PEN.**





#### 13.MATTE SILVER BALLPOINT PEN.



#### 14.LOGO METAL BALLPOINT PEN.





### 15.OCTAGONAL METAL BALLPOINT PEN.





#### 16.METAL BALLPOINT PEN.





#### 17.STYLUS METAL PEN.BIACK.



#### **18.STYLUS METAL PEN.WHITE.**





#### **19.STYLUS METAL PUSH PEN.**



#### **20.METAL ALUMINIUM BALLPOINT PEN.**





#### **21.METAL BALLPOINT PEN.**



#### **22.CLICKER METAL PEN WITH MOBILE HOLDER.**





#### **23.TRIANGLE ALUMINIUM BALLPOINT PEN.**



#### **24.TWIST METAL BALLPOINT PEN.**





#### **25.3 IN 1 BALLPOINT METAL PEN.**

MOBILE HOLDER.

#### STYLUS TOUCH SCREEN.



#### **26.ALUMINIUM ROLLER WITH RUBBER FINISH CLIp.**





#### 27.METAL BALLPOINT PEN .



#### **28.TWIST METAL BALLPOINT PEN.**





#### 29.OCTA ROLLER METAL PEN.



.30 PEN WITH SPECIAL PU MATERUALS AND MIRROR FINISH IN THE CLIP.





#### 31.LUMOS GUM METAL PEN.



#### **32.METAL ROLLER BALLPOINT PEN.**





#### **33.TWIST METAL BALLPOINT PEN.**



#### 34.METAL ROLLER PEN WITH GOLD TIP.





#### **35.METAL STYLUS PEN WITH SILVER BODY.**



#### **36.METAL PEN WITH CHROME CLIP.**





#### **37.METAL ROLLER BALLPOINT PEN.**







#### **STAINLESS STEEL BALLPOINT PEN.**



#### **●METAL STYLUS BALLPOINT PEN.**





#### •ALUMINIUM BALLPOINT PEN WITH RUBBER FINISH.



•ALUMINIUM BALLPOINT PEN WITH RUBBER FINISH AND SOFT TOUCH.







#### • METAL BALLPOINT PEN WITH RUBBER GRIP.



#### • METAL STYLUS TWIST BALLPOINT PEN.





# **●META