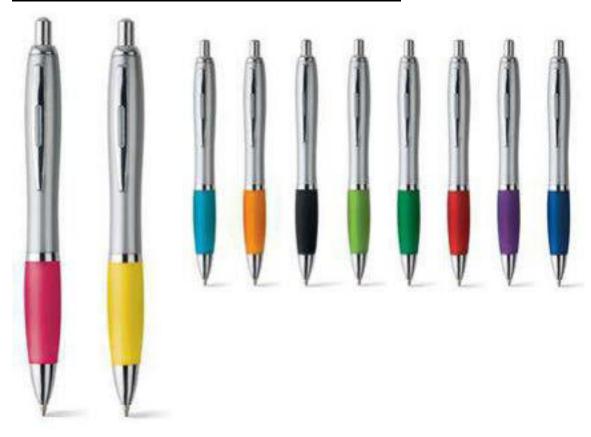

#### 5.METAL TWIST BALLPOINT PEN.

#### **6.METAL TWIST BALLPOINT PEN.**

#### 7.METAL TWIST BALLPOINT PEN.