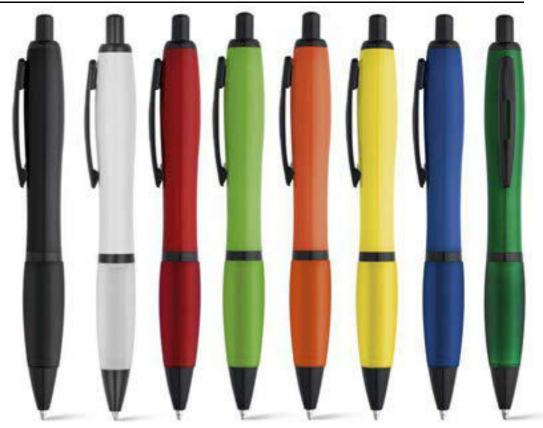

# 1.UMA STRIPE PLASTIC PEN.

# **2.TWIST WHITE SWAN PROMOTIONAL PLASTIC PEN.**

#### PLASTIC PROMOTIONAL PENS.