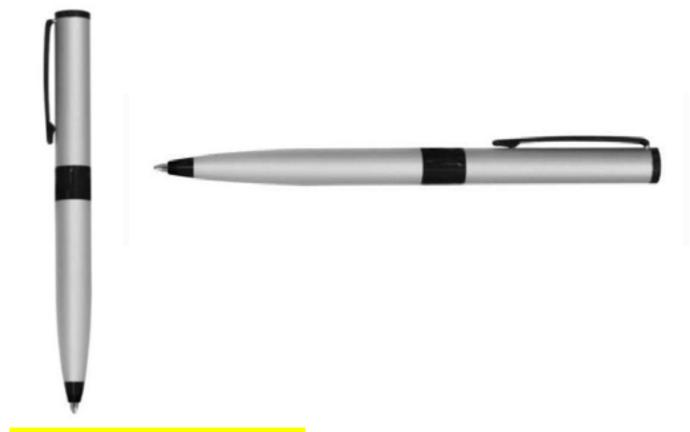

# Pens Gift items





- **L** = 00966568654916
- ☑ Bahgat@theLegendary.info
- **--** 00201094932932
- www.TheLegendary.info

fo **y** in @LegendaryADLAND

### 1.METAL TWIST PEN BLACK AND WHITE.



#### **2.METAL TWIST PEN BLACK AND WHITE.**



#### **3.SLIM METAL STYLUS PEN.**





4.METAL TWIST BALLPOINT PEN.





#### 5.METAL TWIST BALLPOINT PEN.



#### **6.METAL TWIST BALLPOINT PEN.**



#### 7.METAL TWIST BALLPOINT PEN.



#### 8.METAL ROLLER PEN.





#### <u>9.METAL BALLPOINT PEN.</u>



#### **10.METAL CRYSTAL PEN.**





#### 11.METAL ROLLER PEN.



#### **12.METAL BALLPOINT TWIST PEN.**





#### 13.MATTE SILVER BALLPOINT PEN.



#### 14.LOGO METAL BALLPOINT PEN.





### 15.OCTAGONAL METAL BALLPOINT PEN.





#### 16.METAL BALLPOINT PEN.





#### 17.STYLUS METAL PEN.BIACK.



#### **18.STYLUS METAL PEN.WHITE.**





#### **19.STYLUS METAL PUSH PEN.**



#### **20.METAL ALUMINIUM BALLPOINT PEN.**





#### **21.METAL BALLPOINT PEN.**



#### **22.CLICKER METAL PEN WITH MOBILE HOLDER.**





#### **23.TRIANGLE ALUMINIUM BALLPOINT PEN.**



#### **24.TWIST METAL BALLPOINT PEN.**





#### **25.3 IN 1 BALLPOINT METAL PEN.**

MOBILE HOLDER.

#### STYLUS TOUCH SCREEN.



#### **26.ALUMINIUM ROLLER WITH RUBBER FINISH CLIp.**





#### 27.METAL BALLPOINT PEN .



#### **28.TWIST METAL BALLPOINT PEN.**





#### 29.OCTA ROLLER METAL PEN.



.30 PEN WITH SPECIAL PU MATERUALS AND MIRROR FINISH IN THE CLIP.





#### 31.LU