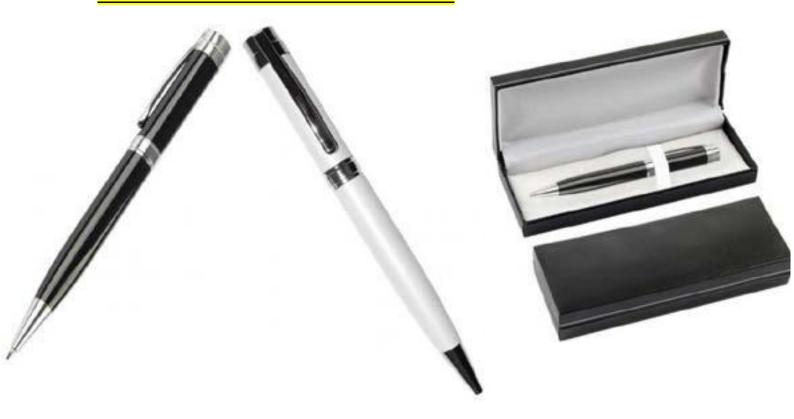

#### 5.METAL TWIST BALLPOINT PEN.

#### **6.METAL TWIST BALLPOINT PEN.**

#### 7.METAL TWIST BALLPOINT PEN.

#### 8.METAL ROLLER PEN.