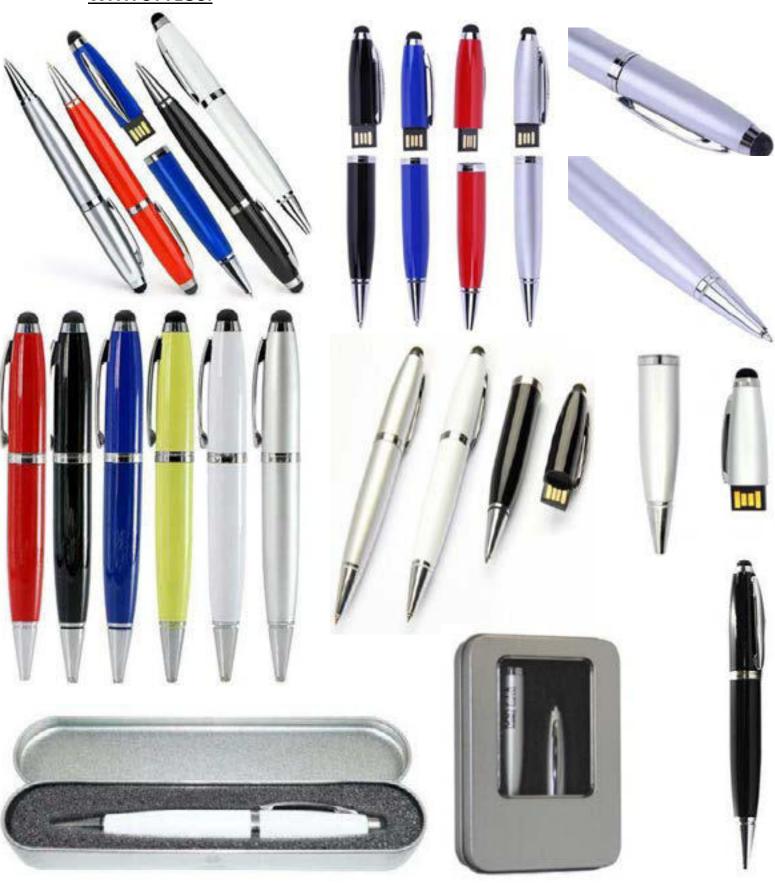

# • • PEN USB FLASH MEMORY.

●METAL BALLPOINT PEN SHAPE USB FLASH MEMORY 16,32,64 GB WITH STYLUS.

# •HIGH QUALITY METAL TOUCH SCREEN STYLUS BALLPOINT PEN WITH USB FLASH MEMORY.

#### •HIGH QUALITY METAL TOUCH SCREEN STYLUS BALLPOINT PEN WITH USB FLASH MEMORY.

•HIGH QUALITY MULTIFUNCTIONAL METAL PEN:

# 1.STYLUS TOUCH SCREEN.2.LASER POINTER.3.USB FLASH

# •METAL BALLPOINT PEN WITH LASER POINTER AND USB FLASH MEMORY.

•3 IN 1 METAL BALLPOINT PEN WITH STYLUS TOUCH SCREEN AND USB FLASH MEMORY.

# •HIGH QUALITY METAL BALLPOINT PEN STYLUS TOUCH SCREEN WITH USB FLASH MEMORY.

# ●METAL BALLPOINT PEN WITH USB FLASH MEMORY.