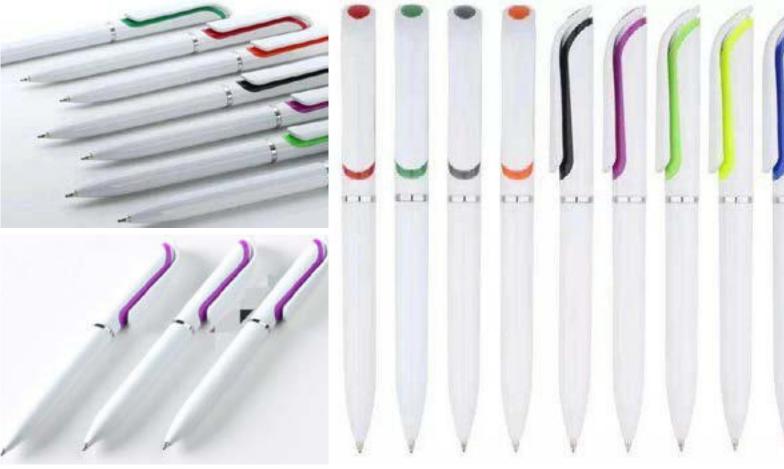

### 1.METAL TWIST PEN BLACK AND WHITE.

#### **2.METAL TWIST PEN BLACK AND WHITE.**

#### **3.SLIM METAL STYLUS PEN.**

4.METAL TWIST BALLPOINT PEN.

#### 5.METAL TWIST BALLPOINT PEN.