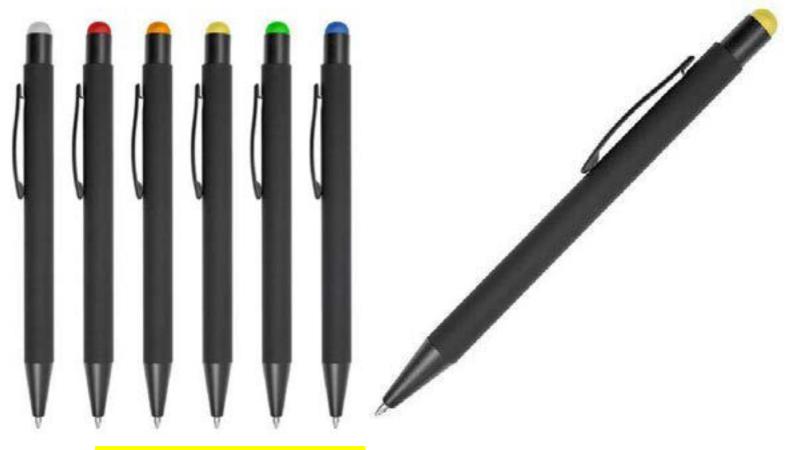

# Pens Gift items





- **L** = 00966568654916
- ☑ Bahgat@theLegendary.info
- **--** 00201094932932
- www.TheLegendary.info

fo **y** in @LegendaryADLAND

### 1.METAL TWIST PEN BLACK AND WHITE.



#### **2.METAL TWIST PEN BLACK AND WHITE.**



#### **3.SLIM METAL STYLUS PEN.**





4.METAL TWIST BALLPOINT PEN.





#### 5.METAL TWIST BALLPOINT PEN.



#### **6.METAL TWIST BALLPOINT PEN.**



#### 7.METAL TWIST BALLPOINT PEN.



#### 8.METAL ROLLER PEN.





#### <u>9.METAL BALLPOINT PEN.</u>



#### **10.METAL CRYSTAL PEN.**





#### 11.METAL ROLLER PEN.



#### **12.METAL BALLPOINT TWIST PEN.**





#### 13.MATTE SILVER BALLPOINT PEN.



#### 14.LOGO METAL BALLPOINT PEN.





### 15.OCTAGONAL METAL BALLPOINT PEN.





#### 16.METAL BALLPOINT PEN.





#### 17.STYLUS METAL PEN.BIACK.



#### **18.STYLUS METAL PEN.WHITE.**





#### **19.STYLUS METAL PUSH PEN.**



#### **20.METAL ALUMINIUM BALLPOINT PEN.**





#### **21.METAL BALLPOINT PEN.**



#### **22.CLICKER METAL PEN WITH MOBILE HOLDER.**





#### **23.TRIANGLE ALUMINIUM BALLPOINT PEN.**



#### **24.TWIST METAL BALLPOINT PEN.**





#### **25.3 IN 1 BALLPOINT METAL PEN.**

MOBILE HOLDER.

#### STYLUS TOUCH SCREEN.



#### **26.ALUMINIUM ROLLER WITH RUBBER FINISH CLIp.**





#### 27.METAL BALLPOINT PEN .



#### **28.TWIST METAL BALLPOINT PEN.**





#### 29.OCTA ROLLER METAL PEN.



.30 PEN WITH SPECIAL PU MATERUALS AND MIRROR FINISH IN THE CLIP.





#### 31.LUMOS GUM METAL PEN.



#### **32.METAL ROLLER BALLPOINT PEN.**





#### **33.TWIST METAL BALLPOINT PEN.**



#### 34.METAL ROLLER PEN WITH GOLD TIP.