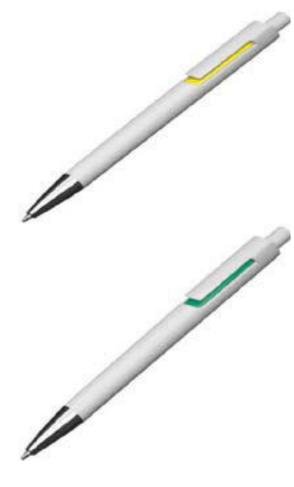

TIONAL PLASTIC PEN.**



# ●LED LIGHT UP POINTER BALL POINT PEN.





# PLASTIC BALLPOINT PEN WITH STYLUS AND MOBILE HOLDER.



# • PLASTIC PROMOTIONAL BALLPOINT PEN.





# • PROMOTIONAL PLASTIC BALLPOINT PEN WITH METAL CLIP.



#### •ABS BALLPOINT PEN WITH METALLIC FINISH.





# •ABS BALLPOINT WITH METAL CLIP AND RUBBER FINISH.



# •PLASTIC BALLPOINT PEN WITH INSIDE LIGHT AND METAL CLIP WITH STYLUS.





# **●PLASTIC NON-SLIP PROMOTIONAL BALLPOINT PEN.**



**•SWING BALLPOINT PEN WITH METAL CLIP.** 





# •ABS ANTIBACTERIAL PROMOTIONAL BALL PEN.



# **●PLASTIC NON-SLIP BALLPOINT PEN.**





#### **●PLASTIC BALLPOINT PEN.**



3 in 1 PLASTIC PROMOTIONAL BALLPOINT PEN.





# •BALLPOINT PEN WITH LARGE CHROMED CLIP.



# **●PLASTIC BALLPOINT PEN.**





# **●PLASTIC BALLPOINT PEN.**





# ●PLASTIC BALLPOINT PEN WITH GRIP ZONE.





# PLASTIC PROMOTIONAL PEN WITH STYLUS AND PEN HOLDER.



•PROMOTIONAL PLASTIC BALLPOINT PEN WITH MOBILE HOLDER.





# • PROMOTIONAL RIBBED PLASTIC PEN.



# • GERMAN DOCUMENTAL HIGH QUALITY BALLPOINT PEN.



**•HIGH QUALITY PLASTIC PLASTIC PEN.** 





# •HIGH QUALITY PROMOTIONAL PLASTIC BALLPOINT PEN.



# **•STYLUS PLASTIC BALLPOINT PEN.**





#### **MULTIFUNCTIONAL PLASTIC PEN.**

- 1.NECK STRAP.
- 2.LED LIGHT.
- **3.MEMO STICKY NOTES.**





# <u>● PE</u>







# • • PEN USB FLASH MEMORY.

●METAL BALLPOINT PEN SHAPE USB FLASH MEMORY 16,32,64 GB WITH STYLUS.





# •HIGH QUALITY METAL TOUCH SCREEN STYLUS BALLPOINT PEN WITH USB FLASH MEMORY.





#### •HIGH QUALITY METAL TOUCH SCREEN STYLUS BALLPOINT PEN WITH USB FLASH MEMORY.



•HIGH Q