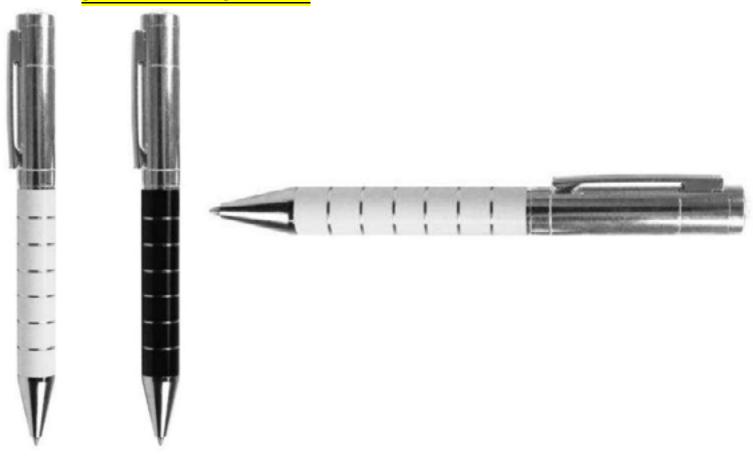

### 1.METAL TWIST PEN BLACK AND WHITE.

#### **2.METAL TWIST PEN BLACK AND WHITE.**