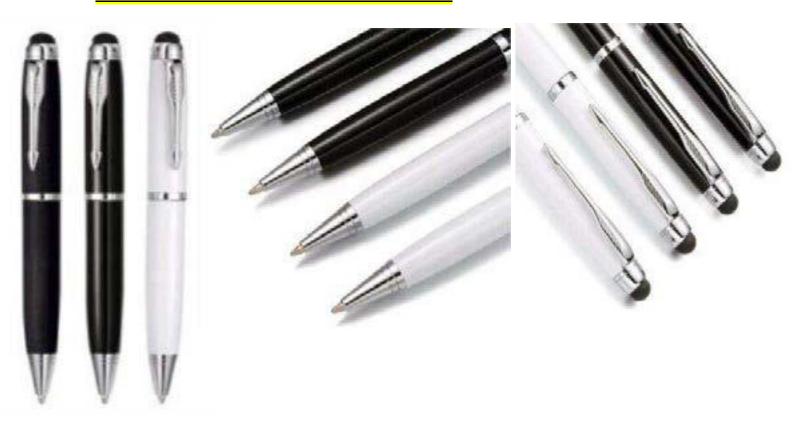

#### 17.STYLUS METAL PEN.BIACK.

#### **18.STYLUS METAL PEN.WHITE.**

#### **19.STYLUS METAL PUSH PEN.**