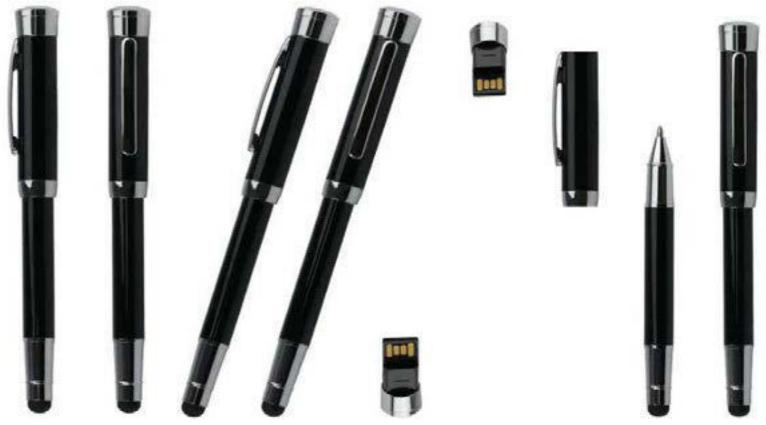

# • • PEN USB FLASH MEMORY.

●METAL BALLPOINT PEN SHAPE USB FLASH MEMORY 16,32,64 GB WITH STYLUS.

# •HIGH QUALITY METAL TOUCH SCREEN STYLUS BALLPOINT PEN WITH USB FLASH MEMORY.

#### •HIGH QUALITY METAL TOUCH SCREEN STYLUS BALLPOINT PEN WITH USB FLASH MEMORY.

•HIGH QUALITY MULTIFUNCTIONAL METAL PEN: