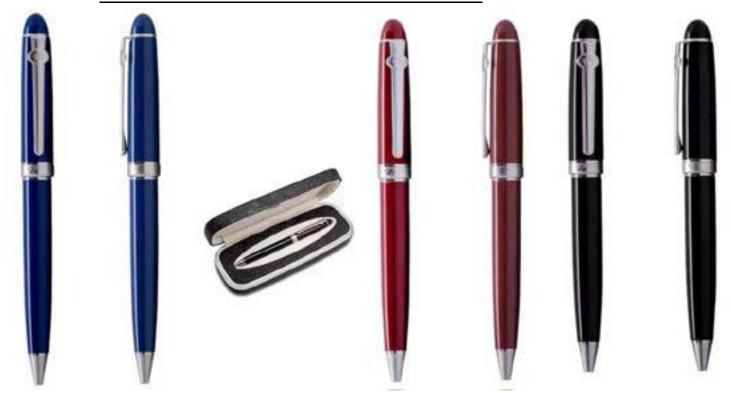

INT PEN.**





#### **ALUMINIUM DELUX PEN SET.**



#### **●METAL ROLLER AND BALL PEN SET.**





#### **●KUBE METAL 4 IN 1 PEN.**

#### BALLPOIN PEN-STYLUS TOUCH SCREEN-MOBILE HOLDER CLEANER.







#### •ALUMINIUM ROLLER WITH CLIP.

**©** 00966568654916 - 00201094932932





#### **●METAL ROLLER PEN.**



#### •METAL AND CARBON FIBRE ROLLER PEN.





#### **●METAL AND IMITATION LEATHER ROLLER PEN.**



#### **●METAL ROLLER AND BALL PEN SET.**





## •HIGH QUALITY METAL TWIST PEN COVERED WITH VERY SPECIAL PU MATERIAL.



#### **●METAL BALLPOINT AND ROLLERBALL PEN SET.**







#### **●OLYMPIA TWIST METAL PEN WITH BOX.**



#### **●METAL TWIST BALLPOINT PEN.**





#### **●METAL TWIST BALLPOINT PEN.**



**●BLUE METAL BALLPOINT PEN.** 





#### **●METAL TWIST BALLPOINT PEN WITH BOX.**



**●METAL ROLLER AND BALL PEN WITH GOLD TRIMS SET.** 





# •ROLLER PEN IN A MATTE BODY WITH MATTE CHROME TRIMS AND A UNIQUE MAGNETIC COVER.



# **●METAL TETWIST BALLPOINT PEN.**





# **●SET OF ROLLER BALL AND BALLPOINT PEN.**



# **●METAL BALLPOINT PEN.**





#### **•EXECUTIVE METAL BALLPOINT PEN.**



# •GLOSSY METAL BALLPOINT PEN WITH CHROME TIP.





# **●HECTOR TWIST METAL BALLPOINT PEN.**



# •ALUMINIUM ROLLER WITH CLIP PEN.





# **●METAL BALLPOINT PEN.**



# **●METAL TWIST BALLPOINT PEN.**





#### **•STYLUS METAL BALLPOINT PEN IN PLASTIC TUBE.**



# •STYLUS METAL BALLPOINT PEN IN PAPER BOX.







# **●METAL PEN WITH CARABINER.**



7 in 1 MULTIFUNCTIONAL BALLPOINT PEN.





# 1.UMA STRIPE PLASTIC PEN.



# **2.TWIST WHITE SWAN PROMOTIONAL PLASTIC PEN.**





#### PLAS