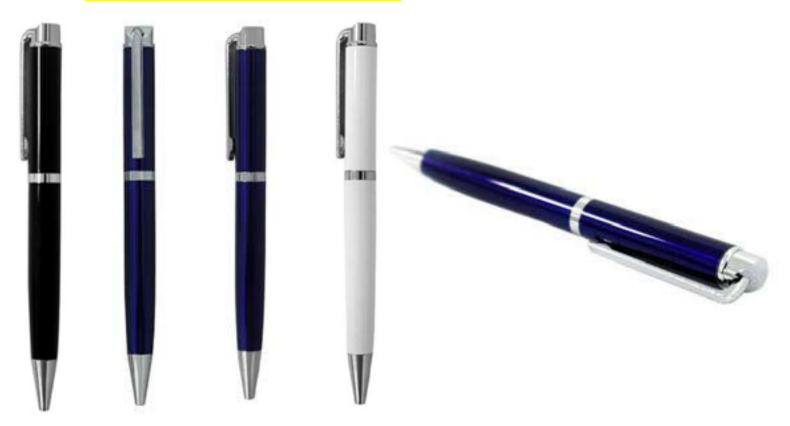

#### 5.METAL TWIST BALLPOINT PEN.

#### **6.METAL TWIST BALLPOINT PEN.**

#### 7.METAL TWIST BALLPOINT PEN.