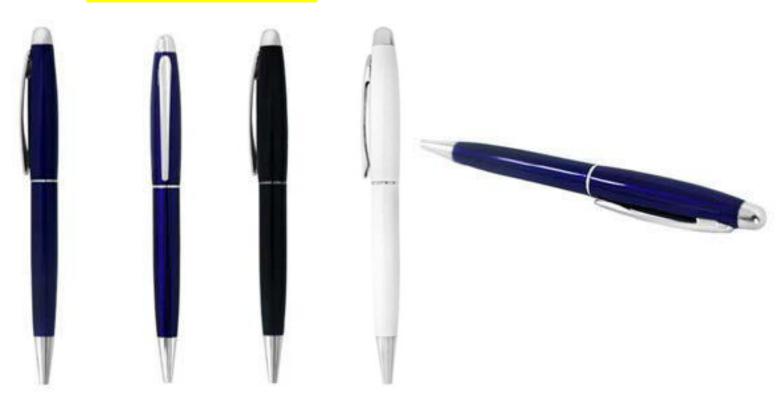

### 1.METAL TWIST PEN BLACK AND WHITE.

#### **2.METAL TWIST PEN BLACK AND WHITE.**