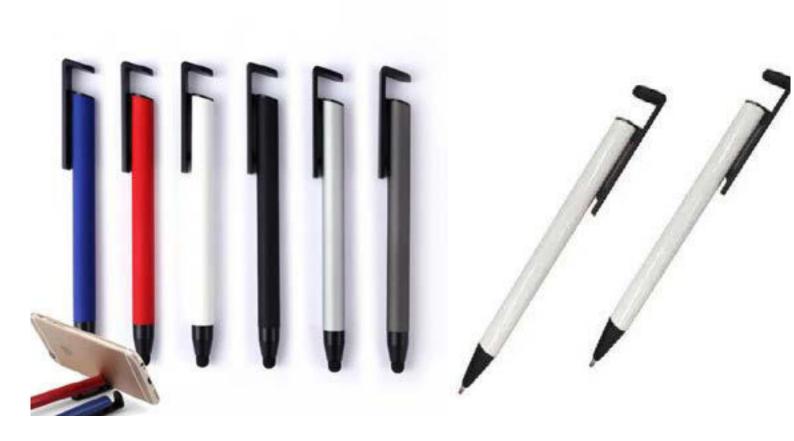

#### **22.CLICKER METAL PEN WITH MOBILE HOLDER.**

#### **23.TRIANGLE ALUMINIUM BALLPOINT PEN.**

#### **24.TWIST METAL BALLPOINT PEN.**

#### **25.3 IN 1 BALLPOINT METAL PEN.**

MOBILE HOLDER.

#### STYLUS TOUCH SCREEN.