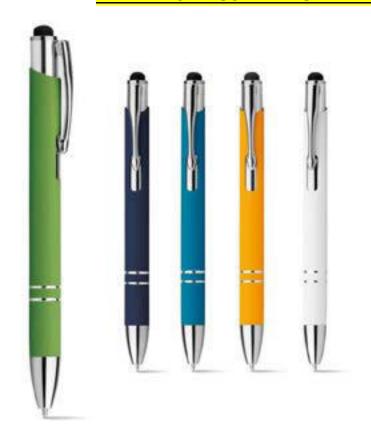

23.TRIANGLE ALUMINIUM BALLPOINT PEN.**



#### **24.TWIST METAL BALLPOINT PEN.**





#### **25.3 IN 1 BALLPOINT METAL PEN.**

MOBILE HOLDER.

#### STYLUS TOUCH SCREEN.



#### **26.ALUMINIUM ROLLER WITH RUBBER FINISH CLIp.**





#### 27.METAL BALLPOINT PEN .



#### **28.TWIST METAL BALLPOINT PEN.**





#### 29.OCTA ROLLER METAL PEN.



.30 PEN WITH SPECIAL PU MATERUALS AND MIRROR FINISH IN THE CLIP.





#### 31.LUMOS GUM METAL PEN.



#### **32.METAL ROLLER BALLPOINT PEN.**





#### **33.TWIST METAL BALLPOINT PEN.**



#### 34.METAL ROLLER PEN WITH GOLD TIP.





#### **35.METAL STYLUS PEN WITH SILVER BODY.**



#### **36.METAL PEN WITH CHROME CLIP.**





#### **37.METAL ROLLER BALLPOINT PEN.**







#### **STAINLESS STEEL BALLPOINT PEN.**



#### **●METAL STYLUS BALLPOINT PEN.**





#### •ALUMINIUM BALLPOINT PEN WITH RUBBER FINISH.



•ALUMINIUM BALLPOINT PEN WITH RUBBER FINISH AND SOFT TOUCH.







#### • METAL BALLPOINT PEN WITH RUBBER GRIP.



#### • METAL STYLUS TWIST BALLPOINT PEN.





# **●METAL BALLPOINT PEN.** 0







#### **●METAL TWIST PEN.**



#### •ROTATABLE METAL PEN.





#### **• PREMIUM TWIST BALLPOINT PEN.**





#### •METAL TWIST BALLPOINT PEN.





#### **•SWISS PPEAK EXECUTIVE METAL BALLPOINT PEN.**



#### • SWISS PEAK METAL BALLPOINT PEN SET.





#### **SWISS PEAK DELUX STYLUS PEN.**



#### **SWISS PEAK BALLPOINT PEN.**





#### **ALUMINIUM DELUX PEN SET.**



#### **●METAL ROLLER AND BALL PEN SET.**





#### **●KUBE METAL 4 IN 1 PEN.**

#### BALLPOIN PEN-STYLUS TOUCH SCREEN-MOBILE HOLDER CLEANER.







#### •ALUMINIUM ROLLER WITH CL