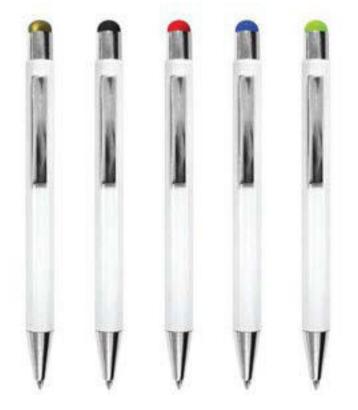

6568654916
- ☑ Bahgat@theLegendary.info
- **--** 00201094932932
- www.TheLegendary.info

fo **y** in @LegendaryADLAND

### 1.METAL TWIST PEN BLACK AND WHITE.



#### **2.METAL TWIST PEN BLACK AND WHITE.**



#### **3.SLIM METAL STYLUS PEN.**





4.METAL TWIST BALLPOINT PEN.





#### 5.METAL TWIST BALLPOINT PEN.



#### **6.METAL TWIST BALLPOINT PEN.**



#### 7.METAL TWIST BALLPOINT PEN.



#### 8.METAL ROLLER PEN.





#### <u>9.METAL BALLPOINT PEN.</u>



#### **10.METAL CRYSTAL PEN.**





#### 11.METAL ROLLER PEN.



#### **12.METAL BALLPOINT TWIST PEN.**





#### 13.MATTE SILVER BALLPOINT PEN.



#### 14.LOGO METAL BALLPOINT PEN.





### 15.OCTAGONAL METAL BALLPOINT PEN.





#### 16.METAL BALLPOINT PEN.





#### 17.STYLUS METAL PEN.BIACK.



#### **18.STYLUS METAL PEN.WHITE.**





#### **19.STYLUS METAL PUSH PEN.**



#### **20.METAL ALUMINIUM BALLPOINT PEN.**





#### **21.METAL BALLPOINT PEN.**



#### **22.CLICKER METAL PEN WITH MOBILE HOLDER.**





#### **23.TRIANGLE ALUMINIUM BALLPOINT PEN.**



#### **24.TWIST METAL BALLPOINT PEN.**





#### **25.3 IN 1 BALLPOINT METAL PEN.**

MOBILE HOLDER.

#### STYLUS TOUCH SCREEN.



#### **26.ALUMINIUM ROLLER WITH RUBBER FINISH CLIp.**





#### 27.METAL BALLPOINT PEN .



#### **28.TWIST METAL BALLPOINT PEN.**





#### 29.OCTA ROLLER METAL PEN.



.30 PEN WITH SPECIAL PU MATERUALS AND MIRROR FINISH IN THE CLIP.





#### 31.LUMOS GUM METAL PEN.



#### **32.METAL ROLLER BALLPOINT PEN.**





#### **33.TWIST METAL BALLPOINT PEN.**



#### 34.METAL ROLLER PEN WITH GOLD TIP.





#### **35.METAL STYLUS PEN WITH SILV