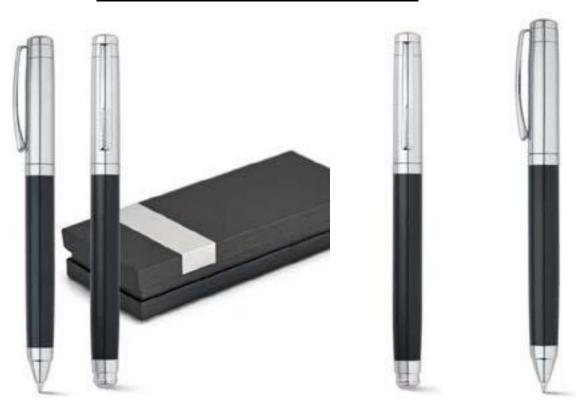

### 1.METAL TWIST PEN BLACK AND WHITE.

#### **2.METAL TWIST PEN BLACK AND WHITE.**