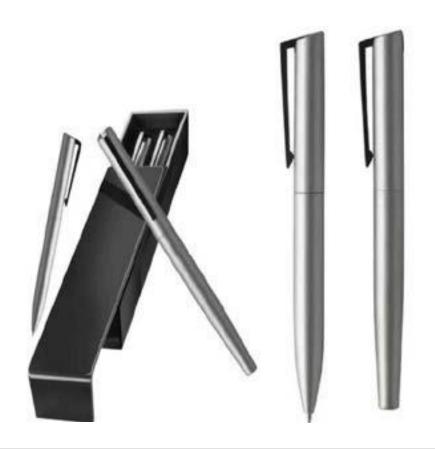

#### 17.STYLUS METAL PEN.BIACK.

#### **18.STYLUS METAL PEN.WHITE.**

#### **19.STYLUS METAL PUSH PEN.**