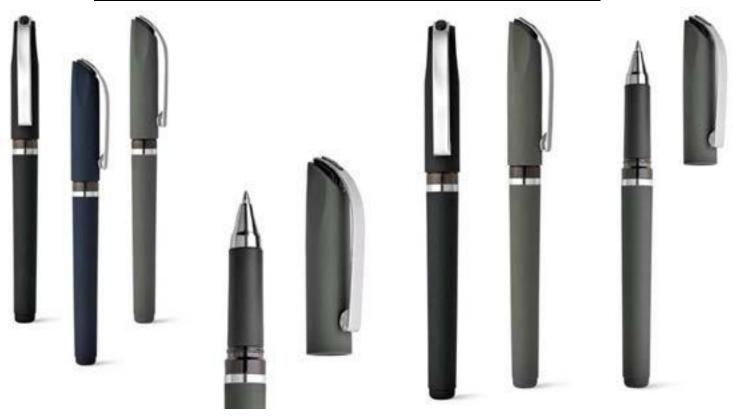

### 1.METAL TWIST PEN BLACK AND WHITE.

#### **2.METAL TWIST PEN BLACK AND WHITE.**

#### **3.SLIM METAL STYLUS PEN.**

4.METAL TWIST BALLPOINT PEN.