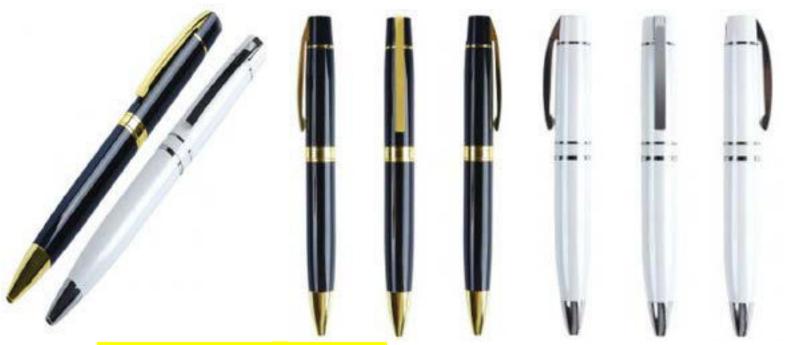

# Pens Gift items





- **L** = 00966568654916
- ☑ Bahgat@theLegendary.info
- **--** 00201094932932
- www.TheLegendary.info

fo **y** in @LegendaryADLAND

### 1.METAL TWIST PEN BLACK AND WHITE.



#### **2.METAL TWIST PEN BLACK AND WHITE.**



#### **3.SLIM METAL STYLUS PEN.**





4.METAL TWIST BALLPOINT PEN.





#### 5.METAL TWIST BALLPOINT PEN.



#### **6.METAL TWIST BALLPOINT PEN.**



#### 7.METAL TWIST BALLPOINT PEN.



#### 8.METAL ROLLER PEN.





#### <u>9.METAL BALLPOINT PEN.</u>



#### **10.METAL CRYSTAL PEN.**





#### 11.METAL ROLLER PEN.



#### **12.METAL BALLPOINT TWIST PEN.**





#### 13.MATTE SILVER BALLPOINT PEN.



#### 14.LOGO METAL BALLPOINT PEN.





### 15.OCTAGONAL METAL BALLPOINT PEN.





#### 16.METAL BALLPOINT PEN.





#### 17.STYLUS METAL PEN.BIACK.



#### **18.STYLUS METAL PEN.WHITE.**





#### **19.STYLUS METAL PUSH PEN.**



#### **20.METAL ALUMINIUM BALLPOINT PEN.**





#### **21.METAL BALLPOINT PEN.**



#### **22.CLICKER METAL PEN WITH MOBILE HOLDER.**





#### **23.TRIANGLE ALUMINIUM BALLPOINT PEN.**



#### **24.TWIST METAL BALLPOINT PEN.**





#### **25.3 IN 1 BALLPOINT METAL PEN.**

M