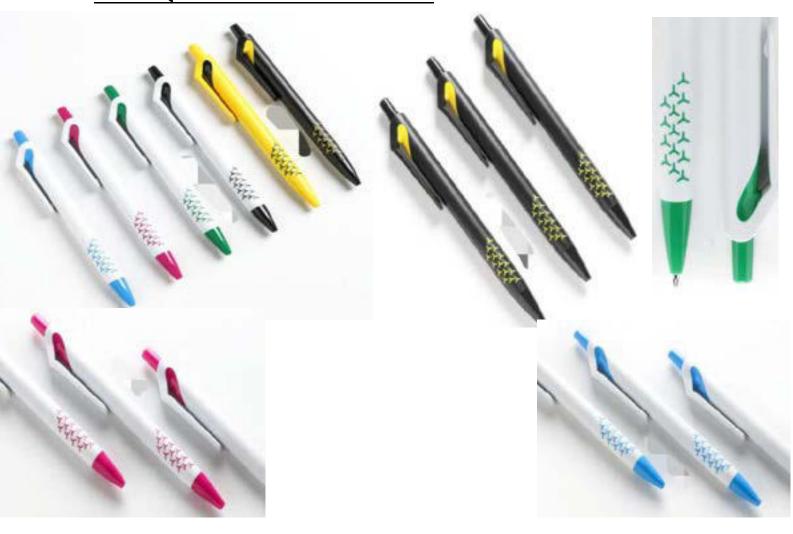

# 1.UMA STRIPE PLASTIC PEN.

# **2.TWIST WHITE SWAN PROMOTIONAL PLASTIC PEN.**

#### **●UMA STRIPE PLASTIC PEN.**