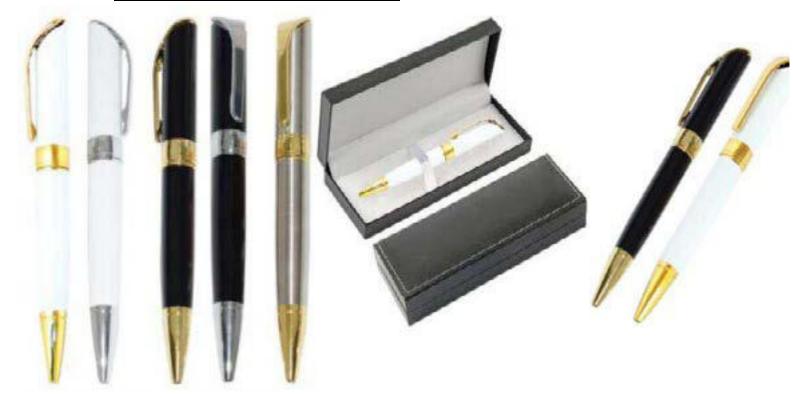

#### <u>9.METAL BALLPOINT PEN.</u>

#### **10.METAL CRYSTAL PEN.**

#### 11.METAL ROLLER PEN.