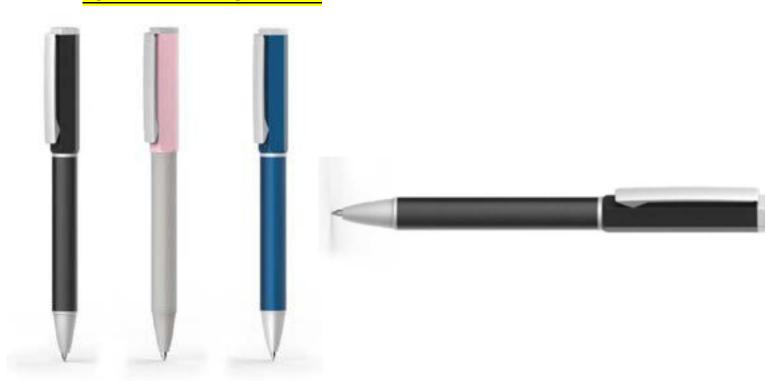

# Pens Gift items





- **L** = 00966568654916
- ☑ Bahgat@theLegendary.info
- **--** 00201094932932
- www.TheLegendary.info

fo **y** in @LegendaryADLAND

### 1.METAL TWIST PEN BLACK AND WHITE.



#### **2.METAL TWIST PEN BLACK AND WHITE.**



#### **3.SLIM METAL STYLUS PEN.**





4.METAL TWIST BALLPOINT PEN.





#### 5.METAL TWIST BALLPOINT PEN.



#### **6.METAL TWIST BALLPOINT PEN.**



#### 7.METAL TWIST BALLPOINT PEN.



#### 8.METAL ROLLER PEN.





#### <u>9.METAL BALLPOINT PEN.</u>



#### **10.METAL CRYSTAL PEN.**





#### 11.METAL ROLLER PEN.



#### **12.METAL BALLPOINT TWIST PEN.**





#### 13.MATTE SILVER BALLPOINT PEN.



#### 14.LOGO METAL BALLPOINT PEN.





### 15.OCTAGONAL METAL BALLPOINT PEN.





#### 16.METAL BALLPOINT PEN.





#### 17.STYLUS METAL PEN.BIACK.



#### **18.STYLUS METAL PEN.WHITE.**





#### **19.STYLUS METAL PUSH PEN.**



#### **20.METAL ALUMINIUM BALLPOINT PEN.**





#### **21.METAL BALLPOINT PEN.**



#### **22.CLICKER METAL PEN WITH MOBILE HOLDER.**





#### **23.TRIANGLE ALUMINIUM BALLPOINT PEN.**



#### **24.TWIST METAL BALLPOINT PEN.**





#### **25.3 IN 1 BALLPOINT METAL PEN.**

MOBILE HOLDER.

#### STYLUS TOUCH SCREEN.



#### **26.ALUMINIUM ROLLER WITH RUBBER FINISH CLIp.**





#### 27.METAL BALLPOINT PEN .



#### **28.TWIST METAL BALLPOINT PEN.**





#### 29.OCTA ROLLER METAL PEN.



.30 PEN WITH SPECIAL PU MATERUALS AND MIRROR FINISH IN THE CLIP.





#### 31.LUMOS GUM METAL PEN.



#### **32.METAL ROLLER BALLPOINT PEN.**





#### **33.TWIST METAL BALLPOINT PEN.**



####