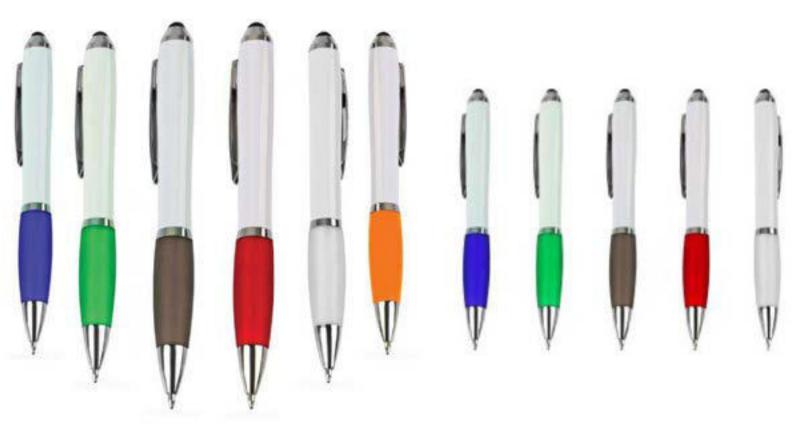

# **BBALLPOINT PEN WITH STYLUS.**

# PLASTIC BALLPOINT PEN WITH STYLUS AND MOBILE HOLDER.