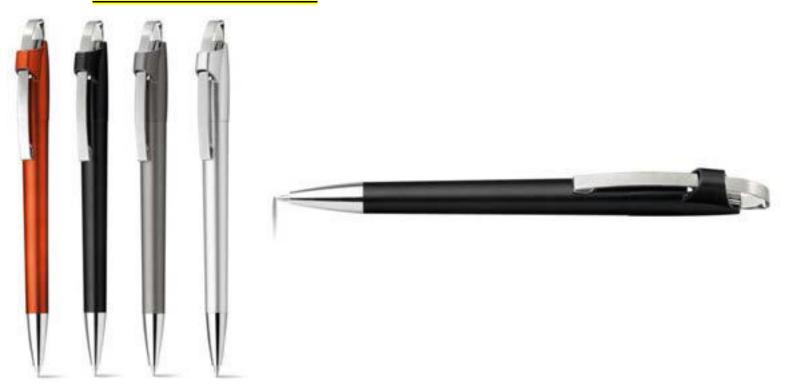

TAL BALLPOINT PEN.**



#### **22.CLICKER METAL PEN WITH MOBILE HOLDER.**





#### **23.TRIANGLE ALUMINIUM BALLPOINT PEN.**



#### **24.TWIST METAL BALLPOINT PEN.**





#### **25.3 IN 1 BALLPOINT METAL PEN.**

MOBILE HOLDER.

#### STYLUS TOUCH SCREEN.



#### **26.ALUMINIUM ROLLER WITH RUBBER FINISH CLIp.**





#### 27.METAL BALLPOINT PEN .



#### **28.TWIST METAL BALLPOINT PEN.**





#### 29.OCTA ROLLER METAL PEN.



.30 PEN WITH SPECIAL PU MATERUALS AND MIRROR FINISH IN THE CLIP.





#### 31.LUMOS GUM METAL PEN.



#### **32.METAL ROLLER BALLPOINT PEN.**





#### **33.TWIST METAL BALLPOINT PEN.**



#### 34.METAL ROLLER PEN WITH GOLD TIP.





#### **35.METAL STYLUS PEN WITH SILVER BODY.**



#### **36.METAL PEN WITH CHROME CLIP.**





#### **37.METAL ROLLER BALLPOINT PEN.**







#### **STAINLESS STEEL BALLPOINT PEN.**



#### **●METAL STYLUS BALLPOINT PEN.**





#### •ALUMINIUM BALLPOINT PEN WITH RUBBER FINISH.



•ALUMINIUM BALLPOINT PEN WITH RUBBER FINISH AND SOFT TOUCH.







#### • METAL BALLPOINT PEN WITH RUBBER GRIP.



#### • METAL STYLUS TWIST BALLPOINT PEN.





# **●METAL BALLPOINT PEN.** 0







#### **●METAL TWIST PEN.**



#### •ROTATABLE METAL PEN.





#### **• PREMIUM TWIST BALLPOINT PEN.**





#### •METAL TWIST BALLPOINT PEN.





#### **•SWISS PPEAK EXECUTIVE METAL BALLPOINT PEN.**



#### • SWISS PEAK METAL BALLPOINT PEN SET.





#### **SWISS PEAK DELUX STYLUS PEN.**



#### **SWISS PEAK BALLPOINT PEN.**





#### **ALUMINIUM DELUX PEN SET.**



#### **●METAL ROLLER AND BALL PEN SET.**





#### **●KUBE METAL 4 IN 1 PEN.**

#### BALLPOI