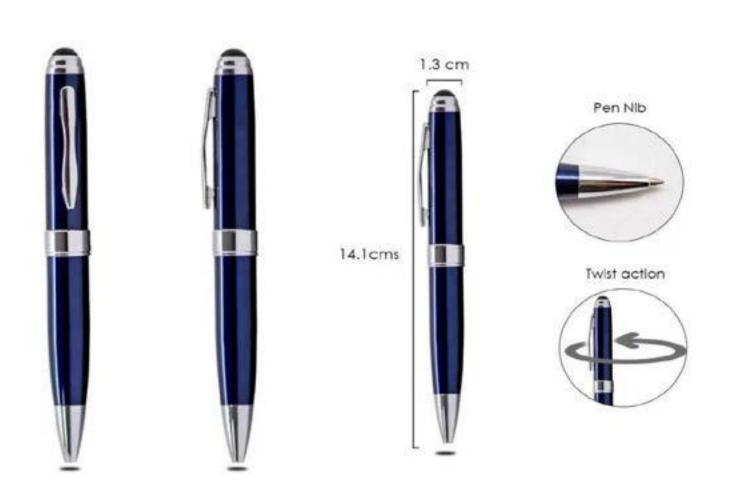

EAK DELUX STYLUS PEN.**



#### **SWISS PEAK BALLPOINT PEN.**





#### **ALUMINIUM DELUX PEN SET.**



#### **●METAL ROLLER AND BALL PEN SET.**





#### **●KUBE METAL 4 IN 1 PEN.**

#### BALLPOIN PEN-STYLUS TOUCH SCREEN-MOBILE HOLDER CLEANER.







#### •ALUMINIUM ROLLER WITH CLIP.

**©** 00966568654916 - 00201094932932





#### **●METAL ROLLER PEN.**



#### •METAL AND CARBON FIBRE ROLLER PEN.





#### **●METAL AND IMITATION LEATHER ROLLER PEN.**



#### **●METAL ROLLER AND BALL PEN SET.**





## •HIGH QUALITY METAL TWIST PEN COVERED WITH VERY SPECIAL PU MATERIAL.



#### **●METAL BALLPOINT AND ROLLERBALL PEN SET.**







#### **●OLYMPIA TWIST METAL PEN WITH BOX.**



#### **●METAL TWIST BALLPOINT PEN.**





#### **●METAL TWIST BALLPOINT PEN.**



**●BLUE METAL BALLPOINT PEN.** 





#### **●METAL TWIST BALLPOINT PEN WITH BOX.**



**●METAL ROLLER AND BALL PEN WITH GOLD TRIMS SET.** 





# •ROLLER PEN IN A MATTE BODY WITH MATTE CHROME TRIMS AND A UNIQUE MAGNETIC COVER.



# **●METAL TETWIST BALLPOINT PEN.**





# **●SET OF ROLLER BALL AND BALLPOINT PEN.**



# **●METAL BALLPOINT PEN.**





#### **•EXECUTIVE METAL BALLPOINT PEN.**



# •GLOSSY METAL BALLPOINT PEN WITH CHROME TIP.





# **●HECTOR TWIST METAL BALLPOINT PEN.**



# •ALUMINIUM ROLLER WITH CLIP PEN.





# **●METAL BALLPOINT PEN.**



# **●METAL TWIST BALLPOINT PEN.**





#### **•STYLUS METAL BALLPOINT PEN IN PLASTIC TUBE.**



# •STYLUS METAL BALLPOINT PEN IN PAPER BOX.







# **●METAL PEN WITH CARABINER.**



7 in 1 MULTIFUNCTIONAL BALLPOINT PEN.





# 1.UMA STRIPE PLASTIC PEN.



# **2.TWIST W