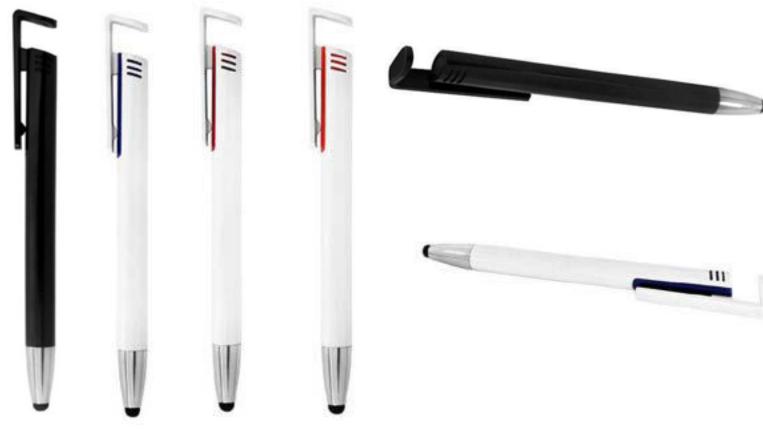

#### 17.STYLUS METAL PEN.BIACK.

#### **18.STYLUS METAL PEN.WHITE.**

#### **19.STYLUS METAL PUSH PEN.**