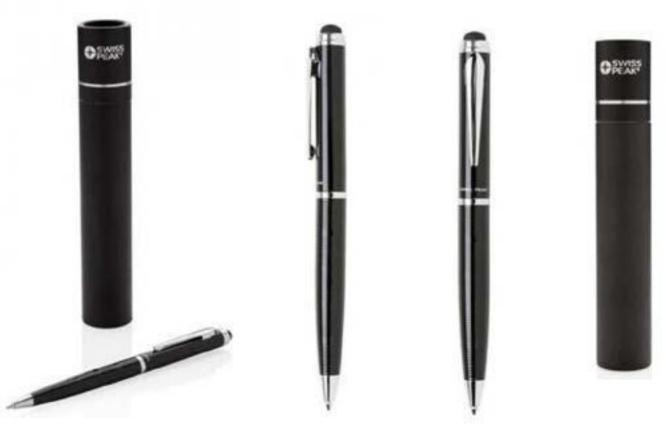

### 1.METAL TWIST PEN BLACK AND WHITE.

#### **2.METAL TWIST PEN BLACK AND WHITE.**