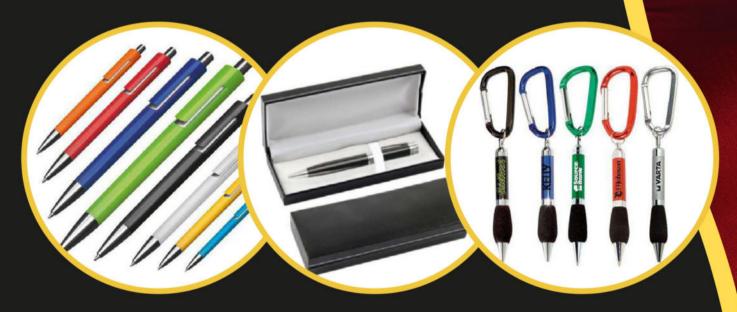

# Pens Gift items

- **L** = 00966568654916
- ☑ Bahgat@theLegendary.info
- **--** 00201094932932
- www.TheLegendary.info

fo **y** in @LegendaryADLAND