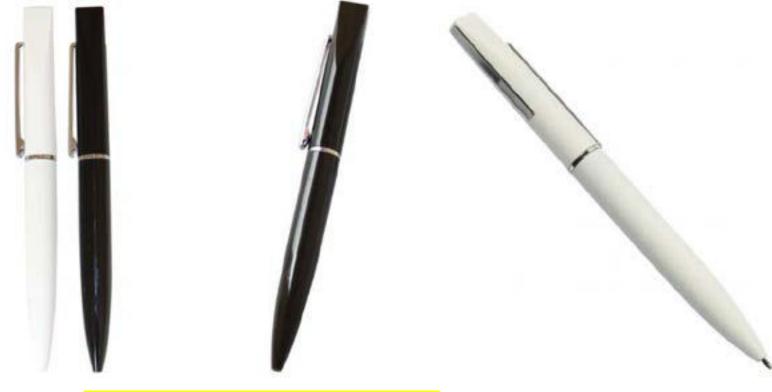

### 1.METAL TWIST PEN BLACK AND WHITE.

#### **2.METAL TWIST PEN BLACK AND WHITE.**

#### **3.SLIM METAL STYLUS PEN.**

4.METAL TWIST BALLPOINT PEN.