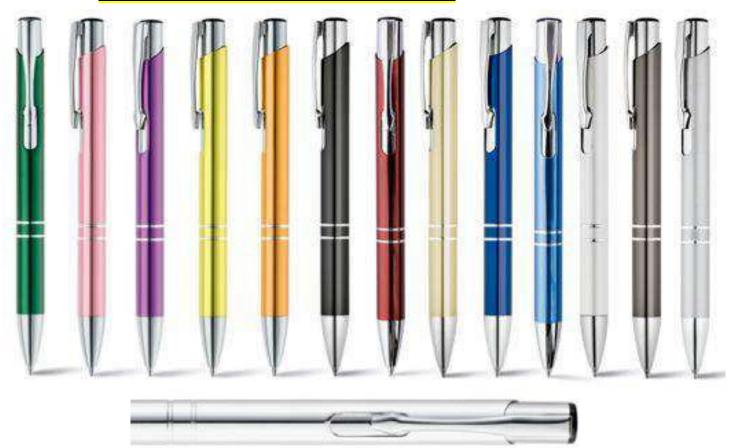

#### **6.METAL TWIST BALLPOINT PEN.**

#### 7.METAL TWIST BALLPOINT PEN.

#### 8.METAL ROLLER PEN.