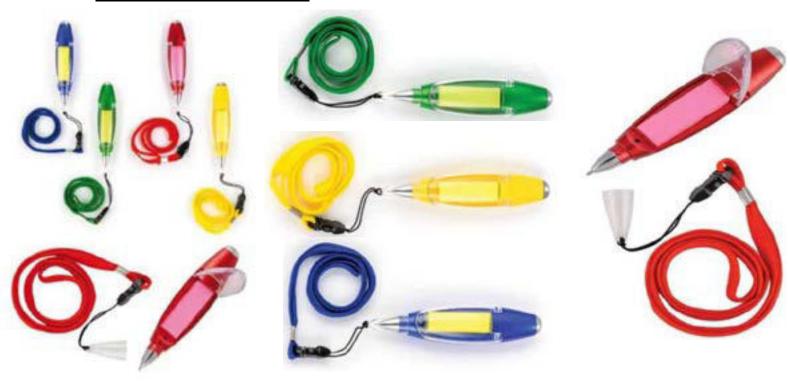

# ●LED LIGHT UP POINTER BALL POINT PEN.

# PLASTIC BALLPOINT PEN WITH STYLUS AND MOBILE HOLDER.