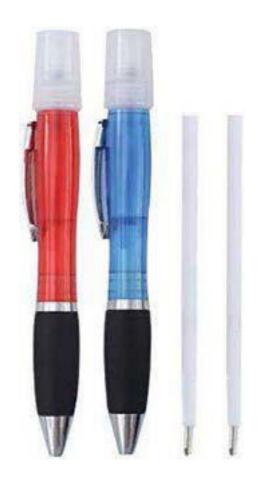

ABS ANTIBACTERIAL PROMOTIONAL BALL PEN.



# **●PLASTIC NON-SLIP BALLPOINT PEN.**





#### **●PLASTIC BALLPOINT PEN.**



3 in 1 PLASTIC PROMOTIONAL BALLPOINT PEN.





# •BALLPOINT PEN WITH LARGE CHROMED CLIP.



# **●PLASTIC BALLPOINT PEN.**





# **●PLASTIC BALLPOINT PEN.**





# ●PLASTIC BALLPOINT PEN WITH GRIP ZONE.





# PLASTIC PROMOTIONAL PEN WITH STYLUS AND PEN HOLDER.



•PROMOTIONAL PLASTIC BALLPOINT PEN WITH MOBILE HOLDER.





# • PROMOTIONAL RIBBED PLASTIC PEN.



# • GERMAN DOCUMENTAL HIGH QUALITY BALLPOINT PEN.



**•HIGH QUALITY PLASTIC PLASTIC PEN.** 





# •HIGH QUALITY PROMOTIONAL PLASTIC BALLPOINT PEN.



# **•STYLUS PLASTIC BALLPOINT PEN.**





#### **MULTIFUNCTIONAL PLASTIC PEN.**

- 1.NECK STRAP.
- 2.LED LIGHT.
- **3.MEMO STICKY NOTES.**





# <u>● PE</u>







# • • PEN USB FLASH MEMORY.

●METAL BALLPOINT PEN SHAPE USB FLASH MEMORY 16,32,64 GB WITH STYLUS.





# •HIGH QUALITY METAL TOUCH SCREEN STYLUS BALLPOINT PEN WITH USB FLASH MEMORY.





#### •HIGH QUALITY METAL TOUCH SCREEN STYLUS BALLPOINT PEN WITH USB FLASH MEMORY.



•HIGH QUALITY MULTIFUNCTIONAL METAL PEN:

# 1.STYLUS TOUCH SCREEN.2.LASER POINTER.3.USB FLASH







# •METAL BALLPOINT PEN WITH LASER POINTER AND USB FLASH MEMORY.



•3 IN 1 METAL BALLPOINT PEN WITH STYLUS TOUCH SCREEN AND USB FLASH MEMORY.





# •HIGH QUALITY METAL BALLPOINT PEN STYLUS TOUCH SCREEN WITH USB FLASH MEMORY.





# ●METAL BALLPOINT PEN WITH USB FLASH MEMORY.