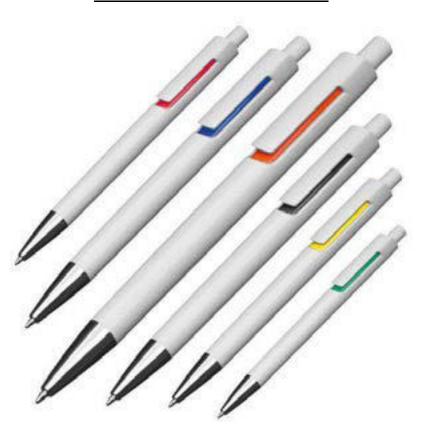

MOTIONAL PLASTIC PEN.**



# ●LED LIGHT UP POINTER BALL POINT PEN.





# PLASTIC BALLPOINT PEN WITH STYLUS AND MOBILE HOLDER.



# • PLASTIC PROMOTIONAL BALLPOINT PEN.





# • PROMOTIONAL PLASTIC BALLPOINT PEN WITH METAL CLIP.



#### •ABS BALLPOINT PEN WITH METALLIC FINISH.





# •ABS BALLPOINT WITH METAL CLIP AND RUBBER FINISH.



# •PLASTIC BALLPOINT PEN WITH INSIDE LIGHT AND METAL CLIP WITH STYLUS.





# **●PLASTIC NON-SLIP PROMOTIONAL BALLPOINT PEN.**



**•SWING BALLPOINT PEN WITH METAL CLIP.** 





# •ABS ANTIBACTERIAL PROMOTIONAL BALL PEN.



# **●PLASTIC NON-SLIP BALLPOINT PEN.**





#### **●PLASTIC BALLPOINT PEN.**



3 in 1 PLASTIC PROMOTIONAL BALLPOINT PEN.





# •BALLPOINT PEN WITH LARGE CHROMED CLIP.



# **●PLASTIC BALLPOINT PEN.**





# **●PLASTIC BALLPOINT PEN.**





# ●PLASTIC BALLPOINT PEN WITH GRIP ZONE.





# PLASTIC PROMOTIONAL PEN WITH STYLUS AND PEN HOLDER.



•PROMOTIONAL PLASTIC BALLPOINT PEN WITH MOBILE HOLDER.





# • PROMOTIONAL RIBBED PLASTIC PEN.



# • GERMAN DOCUMENTAL HIGH QUALITY BALLPOINT PEN.



**•HIGH QUALITY PLASTIC PLASTIC PEN.** 





# •HIGH QUALITY PROMOTIONAL PLASTIC BALLPOINT PEN.



# **•STYLUS PLASTIC BALLPOINT PEN.**





#### **MULTIFUNCTIONAL PLASTIC PEN.**

- 1.NECK STRAP.
- 2.LED LIGHT.
- **3.MEMO STICKY NOTES.**





# <u>● PE</u>







# • • PEN USB FLASH MEMORY.

●METAL BALLPOINT PEN SHAPE USB FLASH MEMORY 16,32,64 GB WITH STYLUS.





# •HIGH QUALITY METAL TOUCH SCREEN STYLUS BALLPOINT PEN WITH USB FLASH MEMORY.





#### •HIGH QUALITY METAL TOUCH SCREEN STYLUS BALLPOINT PEN WITH USB FLASH MEMORY.



•HIGH