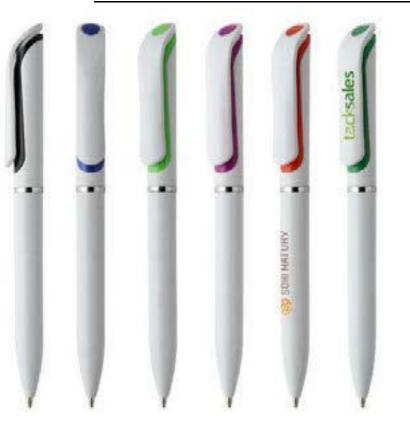

POINT PEN.**





# **●SET OF ROLLER BALL AND BALLPOINT PEN.**



# **●METAL BALLPOINT PEN.**





#### **•EXECUTIVE METAL BALLPOINT PEN.**



# •GLOSSY METAL BALLPOINT PEN WITH CHROME TIP.





# **●HECTOR TWIST METAL BALLPOINT PEN.**



# •ALUMINIUM ROLLER WITH CLIP PEN.





# **●METAL BALLPOINT PEN.**



# **●METAL TWIST BALLPOINT PEN.**





#### **•STYLUS METAL BALLPOINT PEN IN PLASTIC TUBE.**



# •STYLUS METAL BALLPOINT PEN IN PAPER BOX.







# **●METAL PEN WITH CARABINER.**



7 in 1 MULTIFUNCTIONAL BALLPOINT PEN.





# 1.UMA STRIPE PLASTIC PEN.



# **2.TWIST WHITE SWAN PROMOTIONAL PLASTIC PEN.**





#### PLASTIC PROMOTIONAL PENS.

#### **3.TWIST BLACK SWAN PROMOTIONAL PLASTIC PEN.**



# **4.TWIST COLOUR SWAN PROMOTIONAL PLASTIC PEN.**





# PROMOTIONAL TWIST PLASTIC PEN.





# PROMOTIONAL PLASTIC PEN.





# **BIG LOGO PROMOTIONAL PLASTIC PEN.**





#### **MAXIMA ETHIC PEN.**





# **MAXIMA TAG PENS METALLIC COLOURS.**



# **BBALLPOINT PEN WITH STYLUS.**





# PROMOTIONAL PLASTIC PEN.



# TWIST PROMOTIONAL PLASTIC BALLPOINT PEN.





# PROMOTIONAL PLASTIC PEN WITH 2 SIDES LOGO.





#### **●UMA STRIPE PLASTIC PEN.**





# **•UMA PROMOTIONAL PLASTIC PEN.**



# ●LED LIGHT UP POINTER BALL POINT PEN.





# PLASTIC BALLPOINT PEN WITH STYLUS AND MOBILE HOLDER.



# • PLASTIC PROMOTIONAL BALLPOINT PEN.





# • PROMOTIONAL PLASTIC BALLPOINT PEN WITH METAL CLIP.



#### •ABS BALLPOINT PEN WITH METALLIC FINISH.





# •ABS BALLPOINT WITH METAL CLIP AND RUBBER FINISH.



# •PLASTIC BALLPOINT PEN WITH INSIDE LIGHT AND METAL CLIP WITH STYLUS.





# **●PLASTIC