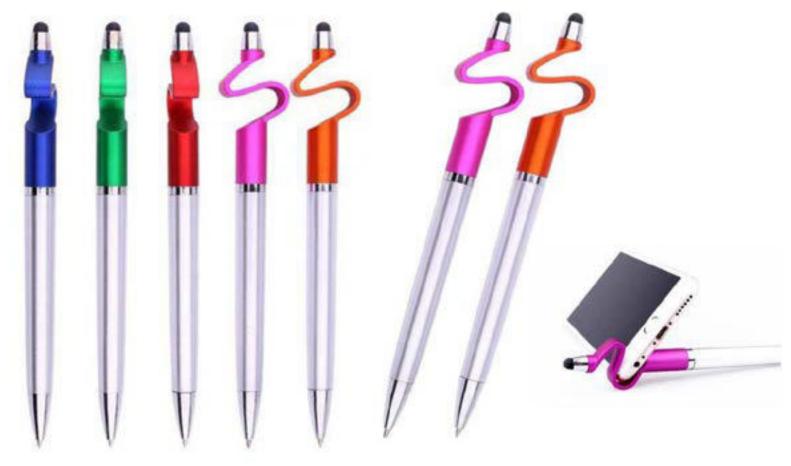

#### **22.CLICKER METAL PEN WITH MOBILE HOLDER.**

#### **25.3 IN 1 BALLPOINT METAL PEN.**

MOBILE HOLDER.

#### STYLUS TOUCH SCREEN.