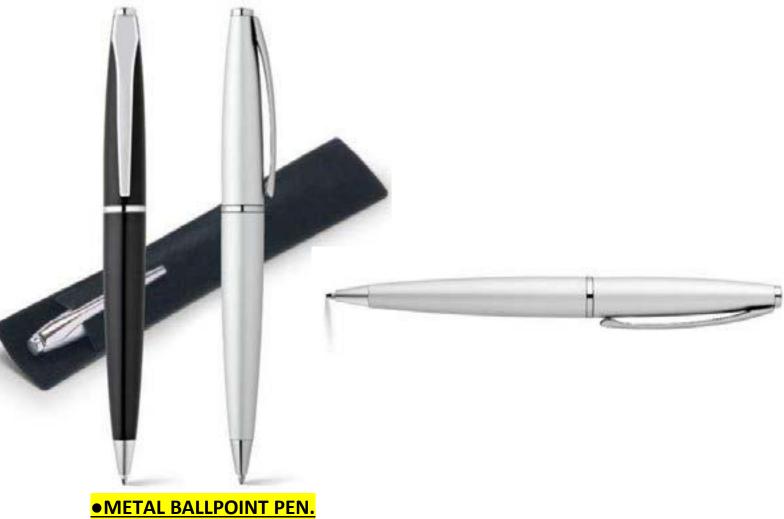

METAL BALLPOINT PEN.**



#### **22.CLICKER METAL PEN WITH MOBILE HOLDER.**





#### **23.TRIANGLE ALUMINIUM BALLPOINT PEN.**



#### **24.TWIST METAL BALLPOINT PEN.**





#### **25.3 IN 1 BALLPOINT METAL PEN.**

MOBILE HOLDER.

#### STYLUS TOUCH SCREEN.



#### **26.ALUMINIUM ROLLER WITH RUBBER FINISH CLIp.**





#### 27.METAL BALLPOINT PEN .



#### **28.TWIST METAL BALLPOINT PEN.**





#### 29.OCTA ROLLER METAL PEN.



.30 PEN WITH SPECIAL PU MATERUALS AND MIRROR FINISH IN THE CLIP.





#### 31.LUMOS GUM METAL PEN.



#### **32.METAL ROLLER BALLPOINT PEN.**





#### **33.TWIST METAL BALLPOINT PEN.**



#### 34.METAL ROLLER PEN WITH GOLD TIP.





#### **35.METAL STYLUS PEN WITH SILVER BODY.**



#### **36.METAL PEN WITH CHROME CLIP.**





#### **37.METAL ROLLER BALLPOINT PEN.**







#### **STAINLESS STEEL BALLPOINT PEN.**



#### **●METAL STYLUS BALLPOINT PEN.**





#### •ALUMINIUM BALLPOINT PEN WITH RUBBER FINISH.



•ALUMINIUM BALLPOINT PEN WITH RUBBER FINISH AND SOFT TOUCH.







#### • METAL BALLPOINT PEN WITH RUBBER GRIP.



#### • METAL STYLUS TWIST BALLPOINT PEN.





# **●METAL BALLPOINT PEN.** 0







#### **●METAL TWIST PEN.**



#### •ROTATABLE METAL PEN.





#### **• PREMIUM TWIST BALLPOINT PEN.**





#### •METAL TWIST BALLPOINT PEN.





#### **•SWISS PPEAK EXECUTIVE METAL BALLPOINT PEN.**



#### • SWISS PEAK METAL BALLPOINT PEN SET.





#### **SWISS PEAK DELUX STYLUS PEN.**



#### **SWISS PEAK BALLPOINT PEN.**





#### **ALUMINIUM DELUX PEN SET.**



#### **●METAL ROLLER AND BALL PEN SET.**





#### **●KUBE METAL 4 IN 1 PEN.**

#### BALLP