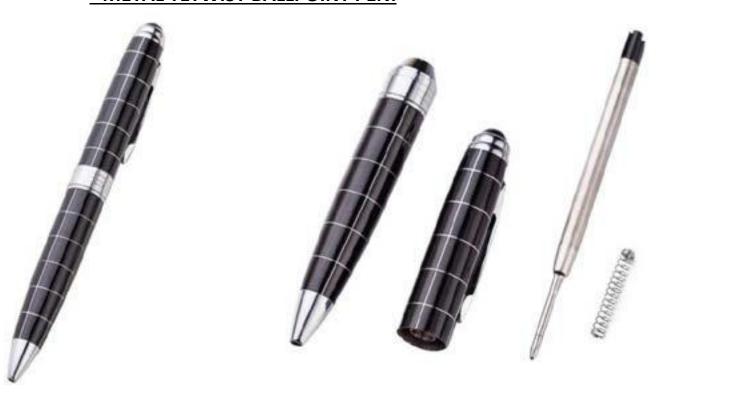

R CLEANER.







#### •ALUMINIUM ROLLER WITH CLIP.

**©** 00966568654916 - 00201094932932





#### **●METAL ROLLER PEN.**



#### •METAL AND CARBON FIBRE ROLLER PEN.





#### **●METAL AND IMITATION LEATHER ROLLER PEN.**



#### **●METAL ROLLER AND BALL PEN SET.**





## •HIGH QUALITY METAL TWIST PEN COVERED WITH VERY SPECIAL PU MATERIAL.



#### **●METAL BALLPOINT AND ROLLERBALL PEN SET.**







#### **●OLYMPIA TWIST METAL PEN WITH BOX.**



#### **●METAL TWIST BALLPOINT PEN.**





#### **●METAL TWIST BALLPOINT PEN.**



**●BLUE METAL BALLPOINT PEN.** 





#### **●METAL TWIST BALLPOINT PEN WITH BOX.**



**●METAL ROLLER AND BALL PEN WITH GOLD TRIMS SET.** 





# •ROLLER PEN IN A MATTE BODY WITH MATTE CHROME TRIMS AND A UNIQUE MAGNETIC COVER.



# **●METAL TETWIST BALLPOINT PEN.**





# **●SET OF ROLLER BALL AND BALLPOINT PEN.**



# **●METAL BALLPOINT PEN.**





#### **•EXECUTIVE METAL BALLPOINT PEN.**



# •GLOSSY METAL BALLPOINT PEN WITH CHROME TIP.





# **●HECTOR TWIST METAL BALLPOINT PEN.**



# •ALUMINIUM ROLLER WITH CLIP PEN.





# **●METAL BALLPOINT PEN.**



# **●METAL TWIST BALLPOINT PEN.**





#### **•STYLUS METAL BALLPOINT PEN IN PLASTIC TUBE.**



# •STYLUS METAL BALLPOINT PEN IN PAPER BOX.







# **●METAL PEN WITH CARABINER.**



7 in 1 MULTIFUNCTIONAL BALLPOINT PEN.





# 1.UMA STRIPE PLASTIC PEN.



# **2.TWIST WHITE SWAN PROMOTIONAL PLASTIC PEN.**





#### PLASTIC PROMOTIONAL PENS.

#### **3.TWIST BLACK SWAN PROMOTIONAL PLASTIC PEN.**



# **4.TWIST COLOUR SWAN PROMOTIONAL PLASTIC PEN.**





# PROMOTIONAL TWIST PLASTIC PEN.





# PROMOTIO