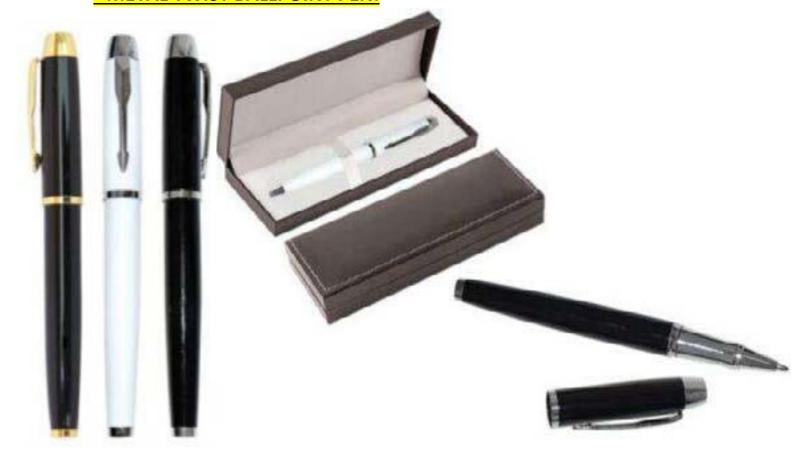

#### 5.METAL TWIST BALLPOINT PEN.

#### **6.METAL TWIST BALLPOINT PEN.**

#### 7.METAL TWIST BALLPOINT PEN.