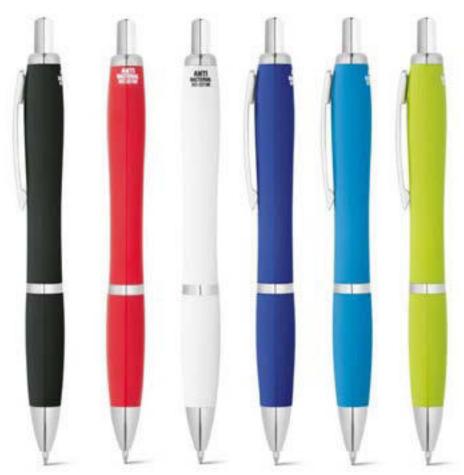

ETALLIC COLOURS.**



# **BBALLPOINT PEN WITH STYLUS.**





# PROMOTIONAL PLASTIC PEN.



# TWIST PROMOTIONAL PLASTIC BALLPOINT PEN.





# PROMOTIONAL PLASTIC PEN WITH 2 SIDES LOGO.





#### **●UMA STRIPE PLASTIC PEN.**





# **•UMA PROMOTIONAL PLASTIC PEN.**



# ●LED LIGHT UP POINTER BALL POINT PEN.





# PLASTIC BALLPOINT PEN WITH STYLUS AND MOBILE HOLDER.



# • PLASTIC PROMOTIONAL BALLPOINT PEN.





# • PROMOTIONAL PLASTIC BALLPOINT PEN WITH METAL CLIP.



#### •ABS BALLPOINT PEN WITH METALLIC FINISH.





# •ABS BALLPOINT WITH METAL CLIP AND RUBBER FINISH.



# •PLASTIC BALLPOINT PEN WITH INSIDE LIGHT AND METAL CLIP WITH STYLUS.





# **●PLASTIC NON-SLIP PROMOTIONAL BALLPOINT PEN.**



**•SWING BALLPOINT PEN WITH METAL CLIP.** 





# •ABS ANTIBACTERIAL PROMOTIONAL BALL PEN.



# **●PLASTIC NON-SLIP BALLPOINT PEN.**





#### **●PLASTIC BALLPOINT PEN.**



3 in 1 PLASTIC PROMOTIONAL BALLPOINT PEN.





# •BALLPOINT PEN WITH LARGE CHROMED CLIP.



# **●PLASTIC BALLPOINT PEN.**





# **●PLASTIC BALLPOINT PEN.**





# ●PLASTIC BALLPOINT PEN WITH GRIP ZONE.





# PLASTIC PROMOTIONAL PEN WITH STYLUS AND PEN HOLDER.



•PROMOTIONAL PLASTIC BALLPOINT PEN WITH MOBILE HOLDER.





# • PROMOTIONAL RIBBED PLASTIC PEN.



# • GERMAN DOCUMENTAL HIGH QUALITY BALLPOINT PEN.



**•HIGH QUALITY PLASTIC PLASTIC PEN.** 





# •HIGH QUALITY PROMOTIONAL PLASTIC BALLPOINT PEN.



# **•STYLUS PLASTIC BALLPOINT PEN.**





#### **MULTIFUNCTIONAL PLASTIC PEN.**

- 1.NECK STRAP.
- 2.LED LIGHT.
- **3.MEMO STICKY NOTES.**





# <u>● PE</u>







# • • PEN USB FLASH MEMORY.

●METAL B