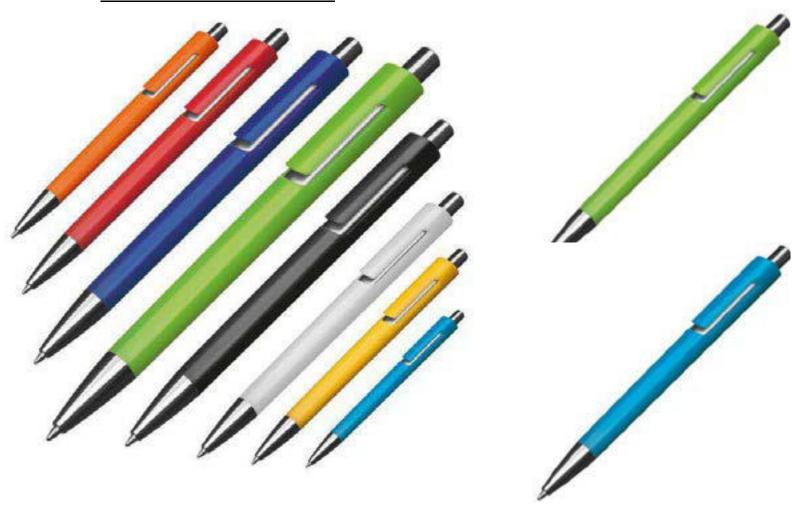

PE PLASTIC PEN.**





# **•UMA PROMOTIONAL PLASTIC PEN.**



# ●LED LIGHT UP POINTER BALL POINT PEN.





# PLASTIC BALLPOINT PEN WITH STYLUS AND MOBILE HOLDER.



# • PLASTIC PROMOTIONAL BALLPOINT PEN.





# • PROMOTIONAL PLASTIC BALLPOINT PEN WITH METAL CLIP.



#### •ABS BALLPOINT PEN WITH METALLIC FINISH.





# •ABS BALLPOINT WITH METAL CLIP AND RUBBER FINISH.



# •PLASTIC BALLPOINT PEN WITH INSIDE LIGHT AND METAL CLIP WITH STYLUS.





# **●PLASTIC NON-SLIP PROMOTIONAL BALLPOINT PEN.**



**•SWING BALLPOINT PEN WITH METAL CLIP.** 





# •ABS ANTIBACTERIAL PROMOTIONAL BALL PEN.



# **●PLASTIC NON-SLIP BALLPOINT PEN.**





#### **●PLASTIC BALLPOINT PEN.**



3 in 1 PLASTIC PROMOTIONAL BALLPOINT PEN.





# •BALLPOINT PEN WITH LARGE CHROMED CLIP.



# **●PLASTIC BALLPOINT PEN.**





# **●PLASTIC BALLPOINT PEN.**





# ●PLASTIC BALLPOINT PEN WITH GRIP ZONE.





# PLASTIC PROMOTIONAL PEN WITH STYLUS AND PEN HOLDER.



•PROMOTIONAL PLASTIC BALLPOINT PEN WITH MOBILE HOLDER.





# • PROMOTIONAL RIBBED PLASTIC PEN.



# • GERMAN DOCUMENTAL HIGH QUALITY BALLPOINT PEN.



**•HIGH QUALITY PLASTIC PLASTIC PEN.** 





# •HIGH QUALITY PROMOTIONAL PLASTIC BALLPOINT PEN.



# **•STYLUS PLASTIC BALLPOINT PEN.**





#### **MULTIFUNCTIONAL PLASTIC PEN.**

- 1.NECK STRAP.
- 2.LED LIGHT.
- **3.MEMO STICKY NOTES.**





# <u>● PE</u>







# • • PEN USB FLASH MEMORY.

●METAL BALLPOINT PEN SHAPE USB FLASH MEMORY 16,32,64 GB WITH STYLUS.





# •HIGH QUALITY METAL TOUCH SCREEN STYLUS BALLPOINT PEN WITH USB FLASH MEMORY.





#### •HIGH QUALITY METAL TOUCH SCREEN STYLUS BALLPOINT