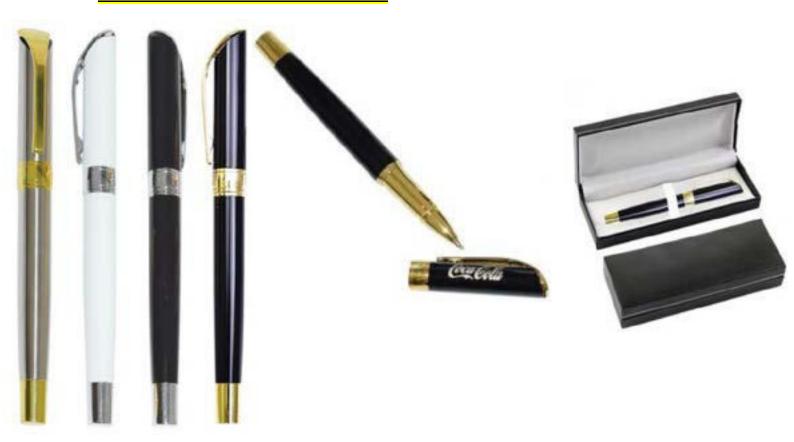

### 1.METAL TWIST PEN BLACK AND WHITE.

#### **2.METAL TWIST PEN BLACK AND WHITE.**

#### **3.SLIM METAL STYLUS PEN.**

4.METAL TWIST BALLPOINT PEN.

#### 5.METAL TWIST BALLPOINT PEN.