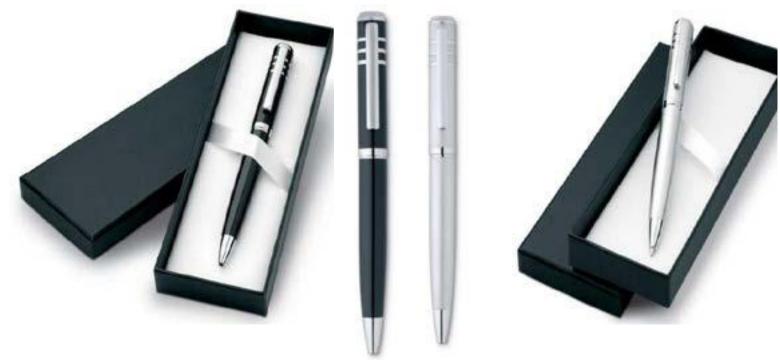

### 1.METAL TWIST PEN BLACK AND WHITE.

#### **2.METAL TWIST PEN BLACK AND WHITE.**

#### **3.SLIM METAL STYLUS PEN.**

4.METAL TWIST BALLPOINT PEN.

#### 5.METAL TWIST BALLPOINT PEN.