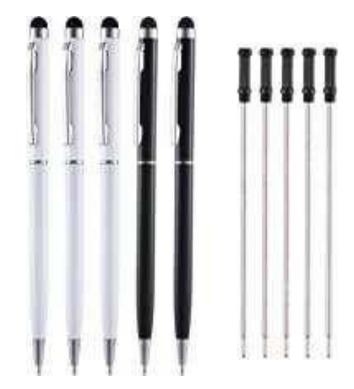

### 1.METAL TWIST PEN BLACK AND WHITE.

#### **2.METAL TWIST PEN BLACK AND WHITE.**

#### **3.SLIM METAL STYLUS PEN.**

4.METAL TWIST BALLPOINT PEN.