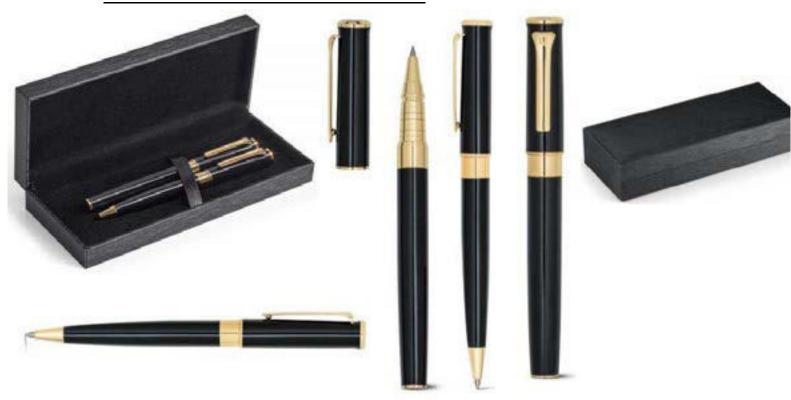

**●METAL BALLPOINT PEN.** 0







#### **●METAL TWIST PEN.**



#### •ROTATABLE METAL PEN.





#### **• PREMIUM TWIST BALLPOINT PEN.**





#### •METAL TWIST BALLPOINT PEN.





#### **•SWISS PPEAK EXECUTIVE METAL BALLPOINT PEN.**



#### • SWISS PEAK METAL BALLPOINT PEN SET.





#### **SWISS PEAK DELUX STYLUS PEN.**



#### **SWISS PEAK BALLPOINT PEN.**





#### **ALUMINIUM DELUX PEN SET.**



#### **●METAL ROLLER AND BALL PEN SET.**





#### **●KUBE METAL 4 IN 1 PEN.**

#### BALLPOIN PEN-STYLUS TOUCH SCREEN-MOBILE HOLDER CLEANER.







#### •ALUMINIUM ROLLER WITH CLIP.

**©** 00966568654916 - 00201094932932





#### **●METAL ROLLER PEN.**



#### •METAL AND CARBON FIBRE ROLLER PEN.





#### **●METAL AND IMITATION LEATHER ROLLER PEN.**



#### **●METAL ROLLER AND BALL PEN SET.**





## •HIGH QUALITY METAL TWIST PEN COVERED WITH VERY SPECIAL PU MATERIAL.



#### **●METAL BALLPOINT AND ROLLERBALL PEN SET.**







#### **●OLYMPIA TWIST METAL PEN WITH BOX.**



#### **●METAL TWIST BALLPOINT PEN.**





#### **●METAL TWIST BALLPOINT PEN.**



**●BLUE METAL BALLPOINT PEN.** 





#### **●METAL TWIST BALLPOINT PEN WITH BOX.**



**●METAL ROLLER AND BALL PEN WITH GOLD TRIMS SET.** 





# •ROLLER PEN IN A MATTE BODY WITH MATTE CHROME TRIMS AND A UNIQUE MAGNETIC COVER.



# **●METAL TETWIST BALLPOINT PEN.**





# **●SET OF ROLLER BALL AND BALLPOINT PEN.**



# **●METAL BALLPOINT PEN.**





#### **•EXECUTIVE METAL BALLPOINT PEN.**



# •GLOSSY METAL BALLPOINT PEN WITH CHROME TIP.





# **●HECTOR TWIST METAL BALLPOINT PEN.**



# •ALUMINIUM ROLLER WITH CLIP PEN.





# *