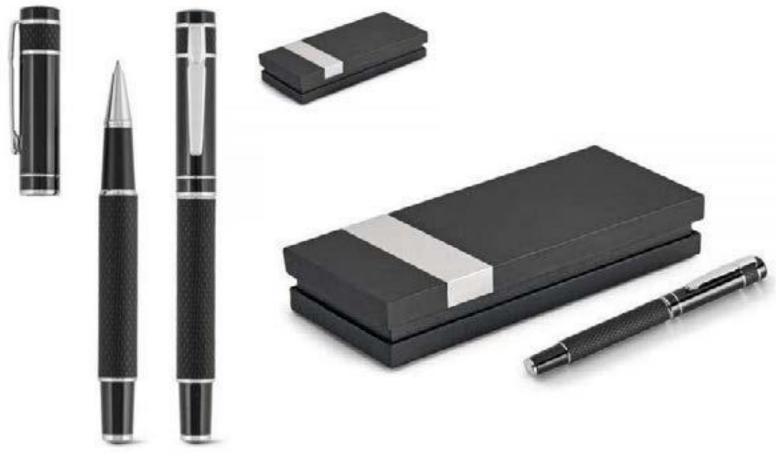

• METAL STYLUS TWIST BALLPOINT PEN.





# **●METAL BALLPOINT PEN.** 0







#### **●METAL TWIST PEN.**



#### •ROTATABLE METAL PEN.





#### **• PREMIUM TWIST BALLPOINT PEN.**





#### •METAL TWIST BALLPOINT PEN.





#### **•SWISS PPEAK EXECUTIVE METAL BALLPOINT PEN.**



#### • SWISS PEAK METAL BALLPOINT PEN SET.





#### **SWISS PEAK DELUX STYLUS PEN.**



#### **SWISS PEAK BALLPOINT PEN.**





#### **ALUMINIUM DELUX PEN SET.**



#### **●METAL ROLLER AND BALL PEN SET.**





#### **●KUBE METAL 4 IN 1 PEN.**

#### BALLPOIN PEN-STYLUS TOUCH SCREEN-MOBILE HOLDER CLEANER.







#### •ALUMINIUM ROLLER WITH CLIP.

**©** 00966568654916 - 00201094932932





#### **●METAL ROLLER PEN.**



#### •METAL AND CARBON FIBRE ROLLER PEN.





#### **●METAL AND IMITATION LEATHER ROLLER PEN.**



#### **●METAL ROLLER AND BALL PEN SET.**





## •HIGH QUALITY METAL TWIST PEN COVERED WITH VERY SPECIAL PU MATERIAL.



#### **●METAL BALLPOINT AND ROLLERBALL PEN SET.**







#### **●OLYMPIA TWIST METAL PEN WITH BOX.**



#### **●METAL TWIST BALLPOINT PEN.**





#### **●METAL TWIST BALLPOINT PEN.**



**●BLUE METAL BALLPOINT PEN.** 





#### **●METAL TWIST BALLPOINT PEN WITH BOX.**



**●METAL ROLLER AND BALL PEN WITH GOLD TRIMS SET.** 





# •ROLLER PEN IN A MATTE BODY WITH MATTE CHROME TRIMS AND A UNIQUE MAGNETIC COVER.



# **●METAL TETWIST BALLPOINT PEN.**





# **●SET OF ROLLER BALL AND BALLPOINT PEN.**



# **●METAL BALLPOINT PEN.**





#### **•EXECUTIVE METAL BALLPOINT PEN.**



# •GLOSSY METAL BALLPOINT PEN WITH CHROME TIP.





# **●HECTOR TWIST METAL BALLPOINT PEN.**