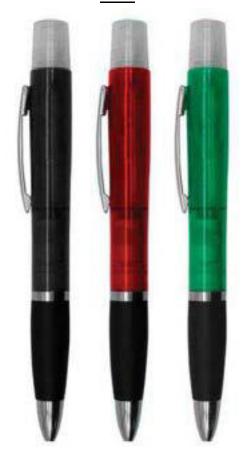

•ABS ANTIBACTERIAL PROMOTIONAL BALL PEN.



# **●PLASTIC NON-SLIP BALLPOINT PEN.**





#### **●PLASTIC BALLPOINT PEN.**



3 in 1 PLASTIC PROMOTIONAL BALLPOINT PEN.





# •BALLPOINT PEN WITH LARGE CHROMED CLIP.



# **●PLASTIC BALLPOINT PEN.**





# **●PLASTIC BALLPOINT PEN.**





# ●PLASTIC BALLPOINT PEN WITH GRIP ZONE.





# PLASTIC PROMOTIONAL PEN WITH STYLUS AND PEN HOLDER.



•PROMOTIONAL PLASTIC BALLPOINT PEN WITH MOBILE HOLDER.





# • PROMOTIONAL RIBBED PLASTIC PEN.



# • GERMAN DOCUMENTAL HIGH QUALITY BALLPOINT PEN.



**•HIGH QUALITY PLASTIC PLASTIC PEN.** 





# •HIGH QUALITY PROMOTIONAL PLASTIC BALLPOINT PEN.



# **•STYLUS PLASTIC BALLPOINT PEN.**





#### **MULTIFUNCTIONAL PLASTIC PEN.**

- 1.NECK STRAP.
- 2.LED LIGHT.
- **3.MEMO STICKY NOTES.**





# <u>● PE</u>







# • • PEN USB FLASH MEMORY.

●METAL BALLPOINT PEN SHAPE USB FLASH MEMORY 16,32,64 GB WITH STYLUS.





# •HIGH QUALITY METAL TOUCH SCREEN STYLUS BALLPOINT PEN WITH USB FLASH MEMORY.





#### •HIGH QUALITY METAL TOUCH SCREEN STYLUS BALLPOINT PEN WITH USB FLASH MEMORY.



•HIGH QUALITY MULTIFUNCTIONAL METAL PEN:

# 1.STYLUS TOUCH SCREEN.2.LASER POINTER.3.USB FLASH







# •METAL BALLPOINT PEN WITH LASER POINTER AND USB FLASH MEMORY.



•3 IN 1 METAL BALLPOINT PEN WITH STYLUS TOUCH SCREEN AND USB FLASH MEMORY.





# •HIGH QUALITY METAL BALLPOINT PEN STYLUS TOUCH SCREEN WITH USB FLASH MEMORY.





# ●METAL BALLPOINT PEN WITH USB FLASH MEMORY.