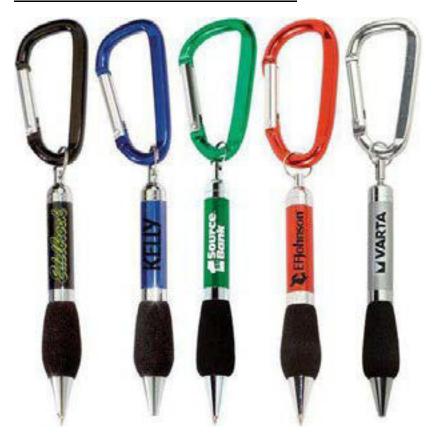

INT PEN.**





#### **●METAL TWIST BALLPOINT PEN.**



**●BLUE METAL BALLPOINT PEN.** 





#### **●METAL TWIST BALLPOINT PEN WITH BOX.**



**●METAL ROLLER AND BALL PEN WITH GOLD TRIMS SET.** 





# •ROLLER PEN IN A MATTE BODY WITH MATTE CHROME TRIMS AND A UNIQUE MAGNETIC COVER.



# **●METAL TETWIST BALLPOINT PEN.**





# **●SET OF ROLLER BALL AND BALLPOINT PEN.**



# **●METAL BALLPOINT PEN.**





#### **•EXECUTIVE METAL BALLPOINT PEN.**



# •GLOSSY METAL BALLPOINT PEN WITH CHROME TIP.





# **●HECTOR TWIST METAL BALLPOINT PEN.**



# •ALUMINIUM ROLLER WITH CLIP PEN.





# **●METAL BALLPOINT PEN.**



# **●METAL TWIST BALLPOINT PEN.**





#### **•STYLUS METAL BALLPOINT PEN IN PLASTIC TUBE.**



# •STYLUS METAL BALLPOINT PEN IN PAPER BOX.







# **●METAL PEN WITH CARABINER.**



7 in 1 MULTIFUNCTIONAL BALLPOINT PEN.





# 1.UMA STRIPE PLASTIC PEN.



# **2.TWIST WHITE SWAN PROMOTIONAL PLASTIC PEN.**





#### PLASTIC PROMOTIONAL PENS.

#### **3.TWIST BLACK SWAN PROMOTIONAL PLASTIC PEN.**



# **4.TWIST COLOUR SWAN PROMOTIONAL PLASTIC PEN.**





# PROMOTIONAL TWIST PLASTIC PEN.





# PROMOTIONAL PLASTIC PEN.





# **BIG LOGO PROMOTIONAL PLASTIC PEN.**





#### **MAXIMA ETHIC PEN.**





# **MAXIMA TAG PENS METALLIC COLOURS.**



# **BBALLPOINT PEN WITH STYLUS.**





# PROMOTIONAL PLASTIC PEN.



# TWIST PROMOTIONAL PLASTIC BALLPOINT PEN.





# PROMOTIONAL PLASTIC PEN WITH 2 SIDES LOGO.





#### **●UMA STRIPE PLASTIC PEN.**





# **•UMA PROMOTIONAL PLASTIC PEN.**



# ●LED LIGHT UP POINTER BALL POINT PEN.





# PLASTIC BALLPOINT PEN WITH STYLUS AND MOBIL