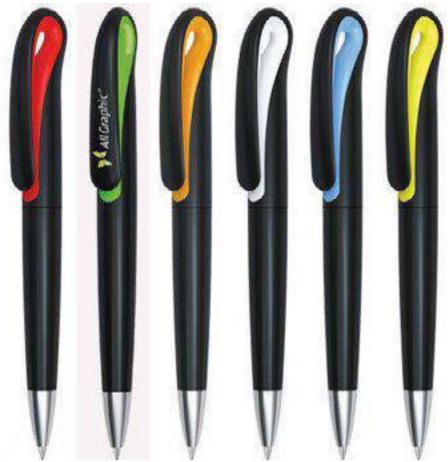

A MATTE BODY WITH MATTE CHROME TRIMS AND A UNIQUE MAGNETIC COVER.



# **●METAL TETWIST BALLPOINT PEN.**





# **●SET OF ROLLER BALL AND BALLPOINT PEN.**



# **●METAL BALLPOINT PEN.**





#### **•EXECUTIVE METAL BALLPOINT PEN.**



# •GLOSSY METAL BALLPOINT PEN WITH CHROME TIP.





# **●HECTOR TWIST METAL BALLPOINT PEN.**



# •ALUMINIUM ROLLER WITH CLIP PEN.





# **●METAL BALLPOINT PEN.**



# **●METAL TWIST BALLPOINT PEN.**





#### **•STYLUS METAL BALLPOINT PEN IN PLASTIC TUBE.**



# •STYLUS METAL BALLPOINT PEN IN PAPER BOX.







# **●METAL PEN WITH CARABINER.**



7 in 1 MULTIFUNCTIONAL BALLPOINT PEN.





# 1.UMA STRIPE PLASTIC PEN.



# **2.TWIST WHITE SWAN PROMOTIONAL PLASTIC PEN.**





#### PLASTIC PROMOTIONAL PENS.

#### **3.TWIST BLACK SWAN PROMOTIONAL PLASTIC PEN.**



# **4.TWIST COLOUR SWAN PROMOTIONAL PLASTIC PEN.**





# PROMOTIONAL TWIST PLASTIC PEN.





# PROMOTIONAL PLASTIC PEN.





# **BIG LOGO PROMOTIONAL PLASTIC PEN.**





#### **MAXIMA ETHIC PEN.**





# **MAXIMA TAG PENS METALLIC COLOURS.**



# **BBALLPOINT PEN WITH STYLUS.**





# PROMOTIONAL PLASTIC PEN.



# TWIST PROMOTIONAL PLASTIC BALLPOINT PEN.





# PROMOTIONAL PLASTIC PEN WITH 2 SIDES LOGO.





#### **●UMA STRIPE PLASTIC PEN.**





# **•UMA PROMOTIONAL PLASTIC PEN.**



# ●LED LIGHT UP POINTER BALL POINT PEN.





# PLASTIC BALLPOINT PEN WITH STYLUS AND MOBILE HOLDER.



# • PLASTIC PROMOTIONAL BALLPOINT PEN.





# • PROMOTIONAL PLASTIC BALLPOINT PEN WITH METAL CLIP.



#### •ABS BALLPOINT PEN WITH METALLIC FINISH.





# •ABS BALLPOINT WITH METAL CLIP AND RUBBER FINISH.