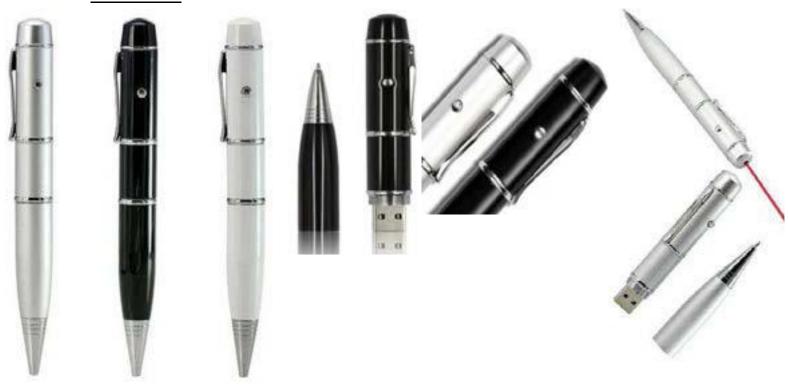

# •METAL BALLPOINT PEN WITH LASER POINTER AND USB FLASH MEMORY.

•3 IN 1 METAL BALLPOINT PEN WITH STYLUS TOUCH SCREEN AND USB FLASH MEMORY.

# •HIGH QUALITY METAL BALLPOINT PEN STYLUS TOUCH SCREEN WITH USB FLASH MEMORY.

# ●METAL BALLPOINT PEN WITH USB FLASH MEMORY.