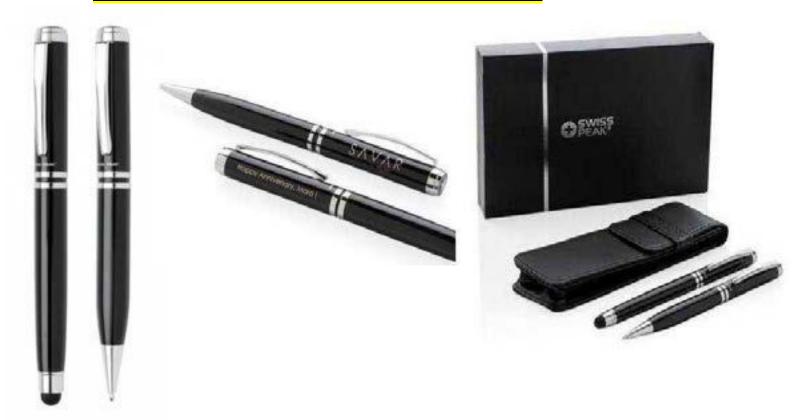

METAL ROLLER BALLPOINT PEN.**





#### **33.TWIST METAL BALLPOINT PEN.**



#### 34.METAL ROLLER PEN WITH GOLD TIP.





#### **35.METAL STYLUS PEN WITH SILVER BODY.**



#### **36.METAL PEN WITH CHROME CLIP.**





#### **37.METAL ROLLER BALLPOINT PEN.**







#### **STAINLESS STEEL BALLPOINT PEN.**



#### **●METAL STYLUS BALLPOINT PEN.**





#### •ALUMINIUM BALLPOINT PEN WITH RUBBER FINISH.



•ALUMINIUM BALLPOINT PEN WITH RUBBER FINISH AND SOFT TOUCH.







#### • METAL BALLPOINT PEN WITH RUBBER GRIP.



#### • METAL STYLUS TWIST BALLPOINT PEN.





# **●METAL BALLPOINT PEN.** 0







#### **●METAL TWIST PEN.**



#### •ROTATABLE METAL PEN.





#### **• PREMIUM TWIST BALLPOINT PEN.**





#### •METAL TWIST BALLPOINT PEN.





#### **•SWISS PPEAK EXECUTIVE METAL BALLPOINT PEN.**



#### • SWISS PEAK METAL BALLPOINT PEN SET.





#### **SWISS PEAK DELUX STYLUS PEN.**



#### **SWISS PEAK BALLPOINT PEN.**





#### **ALUMINIUM DELUX PEN SET.**



#### **●METAL ROLLER AND BALL PEN SET.**





#### **●KUBE METAL 4 IN 1 PEN.**

#### BALLPOIN PEN-STYLUS TOUCH SCREEN-MOBILE HOLDER CLEANER.







#### •ALUMINIUM ROLLER WITH CLIP.

**©** 00966568654916 - 00201094932932





#### **●METAL ROLLER PEN.**



#### •METAL AND CARBON FIBRE ROLLER PEN.





#### **●METAL AND IMITATION LEATHER ROLLER PEN.**



#### **●METAL ROLLER AND BALL PEN SET.**





## •HIGH QUALITY METAL TWIST PEN COVERED WITH VERY SPECIAL PU MATERIAL.



#### **●METAL BALLPOINT AND ROLLERBALL PEN SET.**







#### **●OLYMPIA TWIST METAL PEN WITH BOX.**



#### **●METAL TWIST BALLPOINT PEN.**





#### **●M