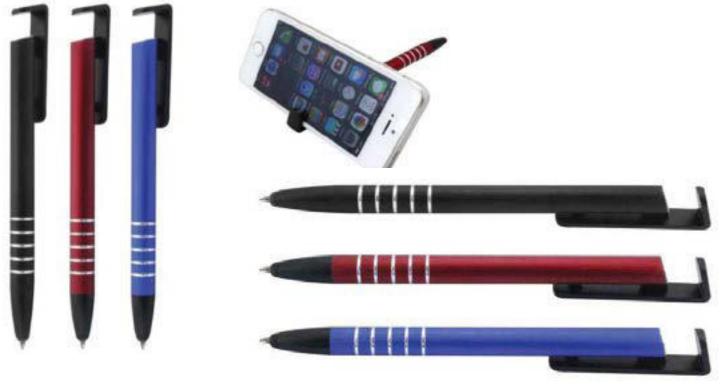

#### 7.METAL TWIST BALLPOINT PEN.



#### 8.METAL ROLLER PEN.





#### <u>9.METAL BALLPOINT PEN.</u>



#### **10.METAL CRYSTAL PEN.**





#### 11.METAL ROLLER PEN.



#### **12.METAL BALLPOINT TWIST PEN.**





#### 13.MATTE SILVER BALLPOINT PEN.



#### 14.LOGO METAL BALLPOINT PEN.





### 15.OCTAGONAL METAL BALLPOINT PEN.





#### 16.METAL BALLPOINT PEN.





#### 17.STYLUS METAL PEN.BIACK.



#### **18.STYLUS METAL PEN.WHITE.**





#### **19.STYLUS METAL PUSH PEN.**



#### **20.METAL ALUMINIUM BALLPOINT PEN.**





#### **21.METAL BALLPOINT PEN.**



#### **22.CLICKER METAL PEN WITH MOBILE HOLDER.**





#### **23.TRIANGLE ALUMINIUM BALLPOINT PEN.**



#### **24.TWIST METAL BALLPOINT PEN.**





#### **25.3 IN 1 BALLPOINT METAL PEN.**

MOBILE HOLDER.

#### STYLUS TOUCH SCREEN.



#### **26.ALUMINIUM ROLLER WITH RUBBER FINISH CLIp.**





#### 27.METAL BALLPOINT PEN .



#### **28.TWIST METAL BALLPOINT PEN.**





#### 29.OCTA ROLLER METAL PEN.



.30 PEN WITH SPECIAL PU MATERUALS AND MIRROR FINISH IN THE CLIP.





#### 31.LUMOS GUM METAL PEN.



#### **32.METAL ROLLER BALLPOINT PEN.**





#### **33.TWIST METAL BALLPOINT PEN.**



#### 34.METAL ROLLER PEN WITH GOLD TIP.





#### **35.METAL STYLUS PEN WITH SILVER BODY.**



#### **36.METAL PEN WITH CHROME CLIP.**





#### **37.METAL ROLLER BALLPOINT PEN.**







#### **STAINLESS STEEL BALLPOINT PEN.**



#### **●METAL STYLUS BALLPOINT PEN.**





#### •ALUMINIUM BALLPOINT PEN WITH RUBBER FINISH.



•ALUMINIUM BALLPOINT PEN WITH RUBBER FINISH AND SOFT TOUCH.







#### • METAL BALLPOINT PEN WITH RUBBER GRIP.