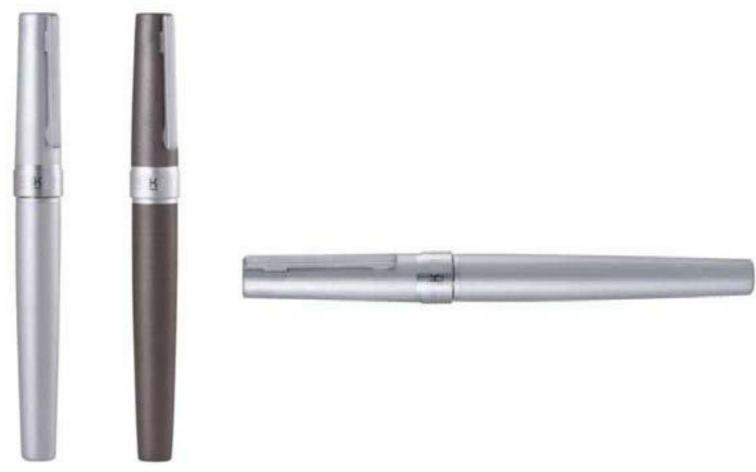

IN PEN-STYLUS TOUCH SCREEN-MOBILE HOLDER CLEANER.







#### •ALUMINIUM ROLLER WITH CLIP.

**©** 00966568654916 - 00201094932932





#### **●METAL ROLLER PEN.**



#### •METAL AND CARBON FIBRE ROLLER PEN.





#### **●METAL AND IMITATION LEATHER ROLLER PEN.**



#### **●METAL ROLLER AND BALL PEN SET.**





## •HIGH QUALITY METAL TWIST PEN COVERED WITH VERY SPECIAL PU MATERIAL.



#### **●METAL BALLPOINT AND ROLLERBALL PEN SET.**







#### **●OLYMPIA TWIST METAL PEN WITH BOX.**



#### **●METAL TWIST BALLPOINT PEN.**





#### **●METAL TWIST BALLPOINT PEN.**



**●BLUE METAL BALLPOINT PEN.** 





#### **●METAL TWIST BALLPOINT PEN WITH BOX.**



**●METAL ROLLER AND BALL PEN WITH GOLD TRIMS SET.** 





# •ROLLER PEN IN A MATTE BODY WITH MATTE CHROME TRIMS AND A UNIQUE MAGNETIC COVER.



# **●METAL TETWIST BALLPOINT PEN.**





# **●SET OF ROLLER BALL AND BALLPOINT PEN.**



# **●METAL BALLPOINT PEN.**





#### **•EXECUTIVE METAL BALLPOINT PEN.**



# •GLOSSY METAL BALLPOINT PEN WITH CHROME TIP.





# **●HECTOR TWIST METAL BALLPOINT PEN.**



# •ALUMINIUM ROLLER WITH CLIP PEN.





# **●METAL BALLPOINT PEN.**



# **●METAL TWIST BALLPOINT PEN.**





#### **•STYLUS METAL BALLPOINT PEN IN PLASTIC TUBE.**



# •STYLUS METAL BALLPOINT PEN IN PAPER BOX.







# **●METAL PEN WITH CARABINER.**



7 in 1 MULTIFUNCTIONAL BALLPOINT PEN.





# 1.UMA STRIPE PLASTIC PEN.



# **2.TWIST WHITE SWAN PROMOTIONAL PLASTIC PEN.**





#### PLASTIC PROMOTIONAL PENS.

#### **3.TWIST BLACK SWAN PROMOTIONAL PLASTIC PEN.**



# **4.TWIST COLOUR SWAN PROMOTIONAL PLASTIC PEN.**





# PROMOTI