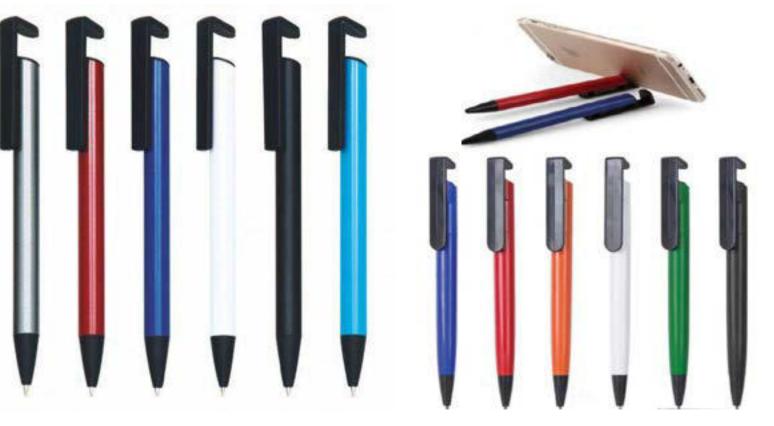

PEN.





# • PROMOTIONAL PLASTIC BALLPOINT PEN WITH METAL CLIP.



#### •ABS BALLPOINT PEN WITH METALLIC FINISH.





# •ABS BALLPOINT WITH METAL CLIP AND RUBBER FINISH.



# •PLASTIC BALLPOINT PEN WITH INSIDE LIGHT AND METAL CLIP WITH STYLUS.





# **●PLASTIC NON-SLIP PROMOTIONAL BALLPOINT PEN.**



**•SWING BALLPOINT PEN WITH METAL CLIP.** 





# •ABS ANTIBACTERIAL PROMOTIONAL BALL PEN.



# **●PLASTIC NON-SLIP BALLPOINT PEN.**





#### **●PLASTIC BALLPOINT PEN.**



3 in 1 PLASTIC PROMOTIONAL BALLPOINT PEN.





# •BALLPOINT PEN WITH LARGE CHROMED CLIP.



# **●PLASTIC BALLPOINT PEN.**





# **●PLASTIC BALLPOINT PEN.**





# ●PLASTIC BALLPOINT PEN WITH GRIP ZONE.





# PLASTIC PROMOTIONAL PEN WITH STYLUS AND PEN HOLDER.



•PROMOTIONAL PLASTIC BALLPOINT PEN WITH MOBILE HOLDER.





# • PROMOTIONAL RIBBED PLASTIC PEN.



# • GERMAN DOCUMENTAL HIGH QUALITY BALLPOINT PEN.



**•HIGH QUALITY PLASTIC PLASTIC PEN.** 





# •HIGH QUALITY PROMOTIONAL PLASTIC BALLPOINT PEN.



# **•STYLUS PLASTIC BALLPOINT PEN.**





#### **MULTIFUNCTIONAL PLASTIC PEN.**

- 1.NECK STRAP.
- 2.LED LIGHT.
- **3.MEMO STICKY NOTES.**





# <u>● PE</u>







# • • PEN USB FLASH MEMORY.

●METAL BALLPOINT PEN SHAPE USB FLASH MEMORY 16,32,64 GB WITH STYLUS.





# •HIGH QUALITY METAL TOUCH SCREEN STYLUS BALLPOINT PEN WITH USB FLASH MEMORY.





#### •HIGH QUALITY METAL TOUCH SCREEN STYLUS BALLPOINT PEN WITH USB FLASH MEMORY.



•HIGH QUALITY MULTIFUNCTIONAL METAL PEN:

# 1.STYLUS TOUCH SCREEN.2.LASER POINTER.3.USB FLASH







# •METAL BALLPOINT PEN WITH LASER POINTER AND USB FLASH MEMORY.