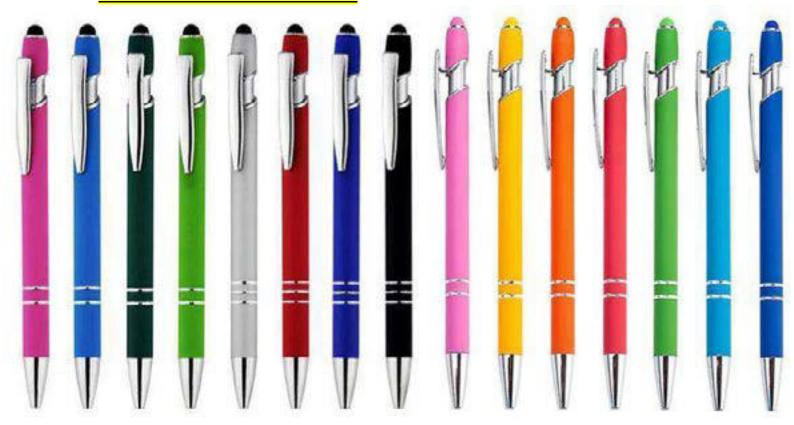

### 1.METAL TWIST PEN BLACK AND WHITE.

#### **2.METAL TWIST PEN BLACK AND WHITE.**

#### **3.SLIM METAL STYLUS PEN.**

4.METAL TWIST BALLPOINT PEN.

#### 5.METAL TWIST BALLPOINT PEN.