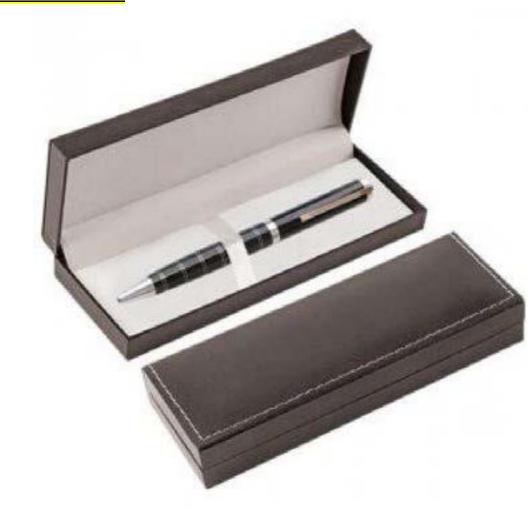

# Pens Gift items





- **L** = 00966568654916
- ☑ Bahgat@theLegendary.info
- **--** 00201094932932
- www.TheLegendary.info

fo **y** in @LegendaryADLAND

### 1.METAL TWIST PEN BLACK AND WHITE.



#### **2.METAL TWIST PEN BLACK AND WHITE.**



#### **3.SLIM METAL STYLUS PEN.**





4.METAL TWIST BALLPOINT PEN.





#### 5.METAL TWIST BALLPOINT PEN.



#### **6.METAL TWIST BALLPOINT PEN.**



#### 7.METAL TWIST BALLPOINT PEN.



#### 8.METAL ROLLER PEN.





#### <u>9.METAL BALLPOINT PEN.</u>



#### **10.METAL CRYSTAL PEN.**





#### 11.METAL ROLLER PEN.



#### **12.METAL BALLPOINT TWIST PEN.**





#### 13.MATTE SILVER BALLPOINT PEN.



#### 14.LOGO METAL BALLPOINT PEN.





### 15.OCTAGONAL METAL BALLPOINT PEN.





#### 16.METAL BALLPOINT PEN.





#### 17.STYLUS METAL PEN.BIACK.



#### **18.STYLUS METAL PEN.WHITE.**





#### **19.STYLUS METAL PUSH PEN.**



#### **20.METAL ALUMINIUM BALLPOINT PEN.**





#### **21.METAL BALLPOINT PEN.**



#### **22.CLICKER METAL PEN WITH MOBILE HOLDER.**





#### **23.TRIANGLE ALUMINIUM BALLPOINT PEN.**



#### **24.TWIST METAL BALLPOINT PEN.**





####