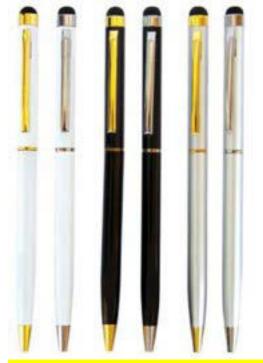

# Pens Gift items





- **L** = 00966568654916
- ☑ Bahgat@theLegendary.info
- **--** 00201094932932
- www.TheLegendary.info

fo **y** in @LegendaryADLAND

### 1.METAL TWIST PEN BLACK AND WHITE.



#### **2.METAL TWIST PEN BLACK AND WHITE.**



#### **3.SLIM METAL STYLUS PEN.**





4.METAL TWIST BALLPOINT PEN.





#### 5.METAL TWIST BALLPOINT PEN.



#### **6.METAL TWIST BALLPOINT PEN.**



#### 7.METAL TWIST BALLPOINT PEN.



#### 8.METAL ROLLER PEN.





#### <u>9.METAL BALLPOINT PEN.</u>



#### **10.METAL CRYSTAL PEN.**





#### 11.METAL ROLLER PEN.



#### **12.METAL BALLPOINT TWIST PEN.**





#### 13.MATTE SILVER BALLPOINT PEN.



#### 14.LOGO METAL BALLPOINT PEN.





### 15.OCTAGONAL METAL BALLPOINT PEN.





#### 16.METAL BALLPOINT PEN.





#### 17.STYLUS METAL PEN.BIACK.



#### **18.STYLUS METAL PEN.WHITE.**





#### **19.STYLUS METAL PUSH PEN.**



#### **20.METAL ALUMINIUM BALLPOINT PEN.**





#### **21.METAL BALLPOINT PEN.**



#### **22.CLICKER METAL PEN WITH MOBILE HOLDER.**





#### **23.TRIANGLE ALUMINIUM BALLPOINT PEN.**



#### **24.TWI