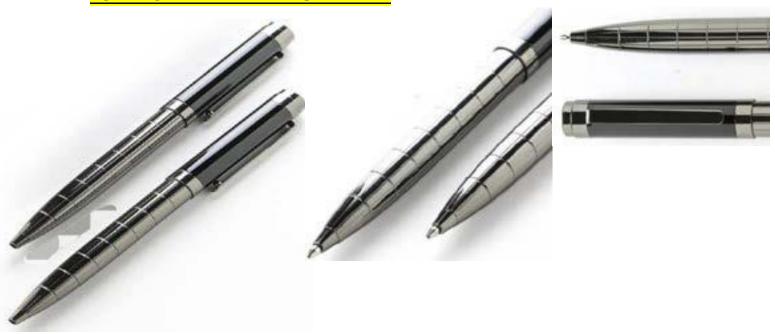

### 1.METAL TWIST PEN BLACK AND WHITE.

#### **2.METAL TWIST PEN BLACK AND WHITE.**

#### **3.SLIM METAL STYLUS PEN.**

4.METAL TWIST BALLPOINT PEN.