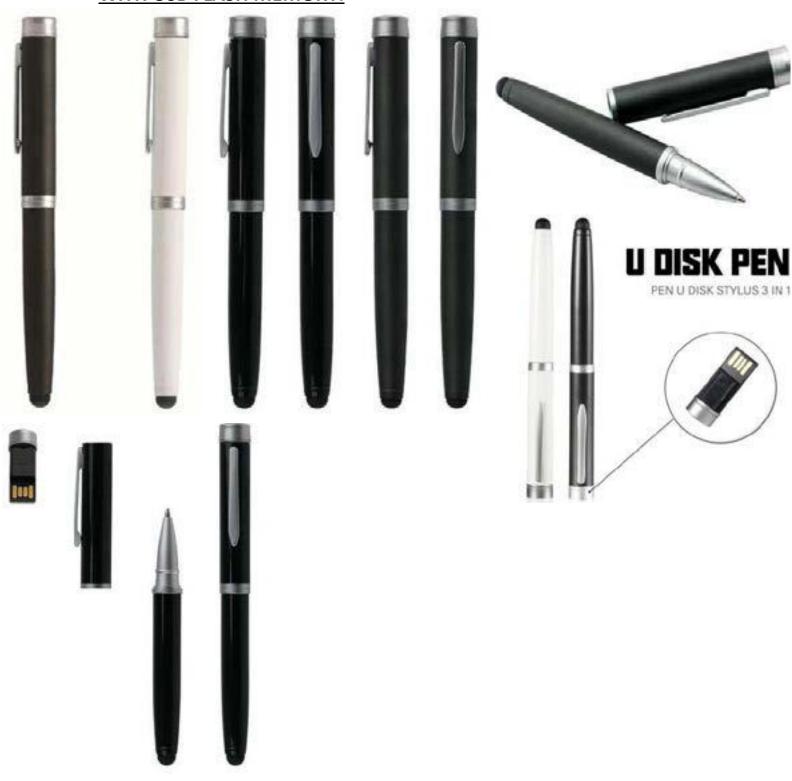

# • • PEN USB FLASH MEMORY.

●METAL BALLPOINT PEN SHAPE USB FLASH MEMORY 16,32,64 GB WITH STYLUS.

# •HIGH QUALITY METAL TOUCH SCREEN STYLUS BALLPOINT PEN WITH USB FLASH MEMORY.

#### •HIGH QUALITY METAL TOUCH SCREEN STYLUS BALLPOINT PEN WITH USB FLASH MEMORY.

•HIGH QUALITY MULTIFUNCTIONAL METAL PEN:

# 1.STYLUS TOUCH SCREEN.2.LASER POINTER.3.USB FLASH

# •METAL BALLPOINT PEN WITH LASER POINTER AND USB FLASH MEMORY.

•3 IN 1 METAL BALLPOINT PEN WITH STYLUS TOUCH SCREEN AND USB FLASH MEMORY.

# •HIGH QUALITY METAL BALLPOINT PEN STYLUS TOUCH SCREEN WITH USB FLASH MEMORY.

# ●METAL BALLPOINT PEN WITH USB FLASH MEMORY.