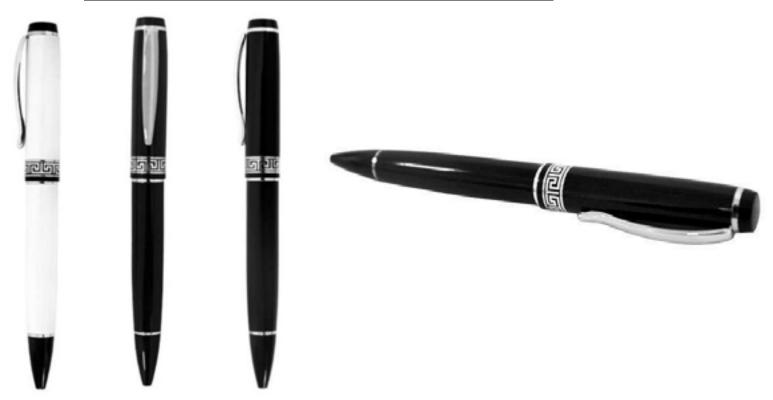

**●METAL AND IMITATION LEATHER ROLLER PEN.**



#### **●METAL ROLLER AND BALL PEN SET.**





## •HIGH QUALITY METAL TWIST PEN COVERED WITH VERY SPECIAL PU MATERIAL.



#### **●METAL BALLPOINT AND ROLLERBALL PEN SET.**







#### **●OLYMPIA TWIST METAL PEN WITH BOX.**



#### **●METAL TWIST BALLPOINT PEN.**





#### **●METAL TWIST BALLPOINT PEN.**



**●BLUE METAL BALLPOINT PEN.** 





#### **●METAL TWIST BALLPOINT PEN WITH BOX.**



**●METAL ROLLER AND BALL PEN WITH GOLD TRIMS SET.** 





# •ROLLER PEN IN A MATTE BODY WITH MATTE CHROME TRIMS AND A UNIQUE MAGNETIC COVER.



# **●METAL TETWIST BALLPOINT PEN.**





# **●SET OF ROLLER BALL AND BALLPOINT PEN.**



# **●METAL BALLPOINT PEN.**





#### **•EXECUTIVE METAL BALLPOINT PEN.**



# •GLOSSY METAL BALLPOINT PEN WITH CHROME TIP.





# **●HECTOR TWIST METAL BALLPOINT PEN.**



# •ALUMINIUM ROLLER WITH CLIP PEN.





# **●METAL BALLPOINT PEN.**



# **●METAL TWIST BALLPOINT PEN.**





#### **•STYLUS METAL BALLPOINT PEN IN PLASTIC TUBE.**



# •STYLUS METAL BALLPOINT PEN IN PAPER BOX.







# **●METAL PEN WITH CARABINER.**



7 in 1 MULTIFUNCTIONAL BALLPOINT PEN.





# 1.UMA STRIPE PLASTIC PEN.



# **2.TWIST WHITE SWAN PROMOTIONAL PLASTIC PEN.**





#### PLASTIC PROMOTIONAL PENS.

#### **3.TWIST BLACK SWAN PROMOTIONAL PLASTIC PEN.**



# **4.TWIST COLOUR SWAN PROMOTIONAL PLASTIC PEN.**





# PROMOTIONAL TWIST PLASTIC PEN.





# PROMOTIONAL PLASTIC PEN.





# **BIG LOGO PROMOTIONAL PLASTIC PEN.**





#### **MAXIMA ETHIC PEN.**





# **MAXIMA TAG PENS METALLIC COLOURS.**



# **BBALLPOINT PEN WITH STYLUS.**