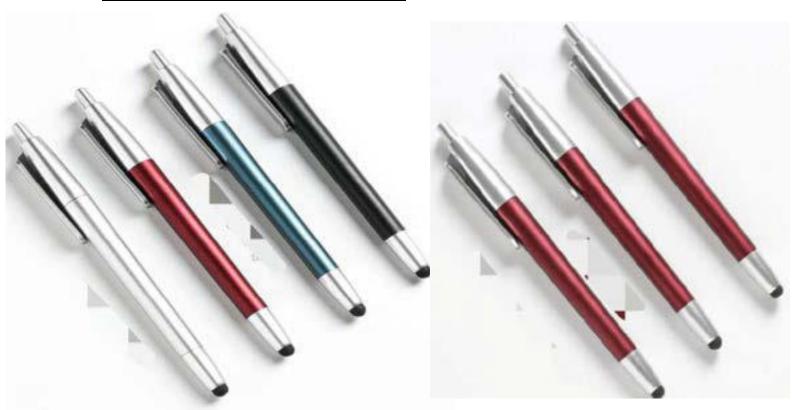

#### 17.STYLUS METAL PEN.BIACK.

#### **18.STYLUS METAL PEN.WHITE.**

#### **19.STYLUS METAL PUSH PEN.**