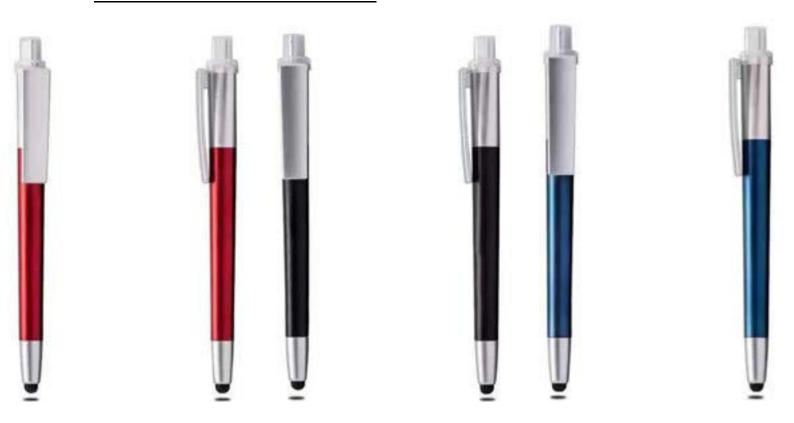

#### **3.SLIM METAL STYLUS PEN.**

4.METAL TWIST BALLPOINT PEN.

#### 17.STYLUS METAL PEN.BIACK.

#### **18.STYLUS METAL PEN.WHITE.**

#### **19.STYLUS METAL PUSH PEN.**