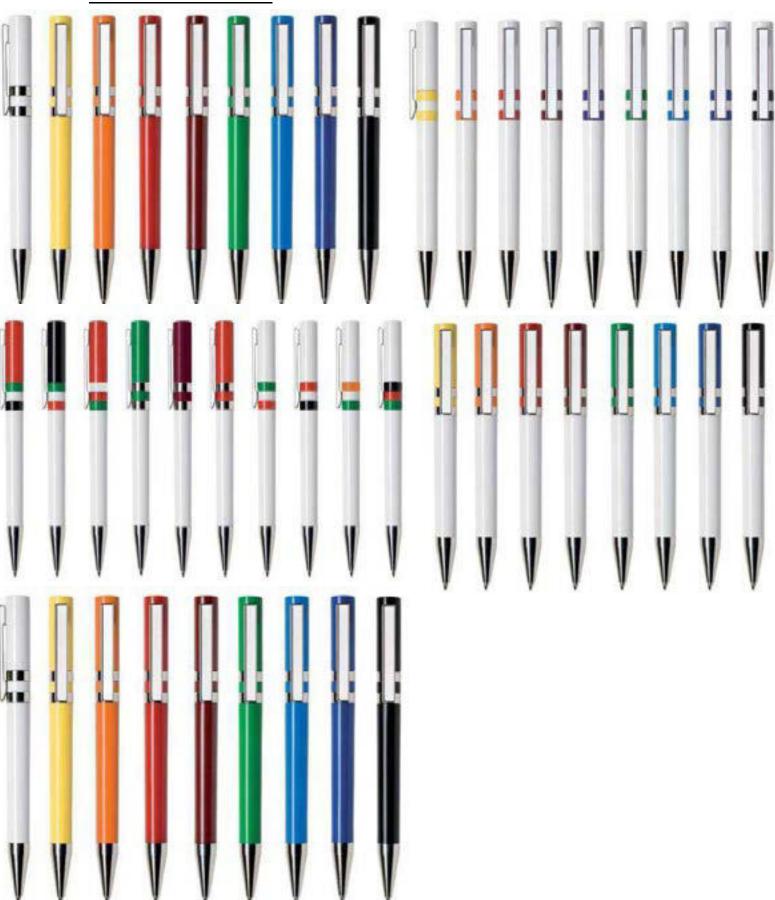

### 1.METAL TWIST PEN BLACK AND WHITE.

#### **2.METAL TWIST PEN BLACK AND WHITE.**

#### **3.SLIM METAL STYLUS PEN.**

4.METAL TWIST BALLPOINT PEN.

#### 5.METAL TWIST BALLPOINT PEN.

#### **6.METAL TWIST BALLPOINT PEN.**

#### 7.METAL TWIST BALLPOINT PEN.