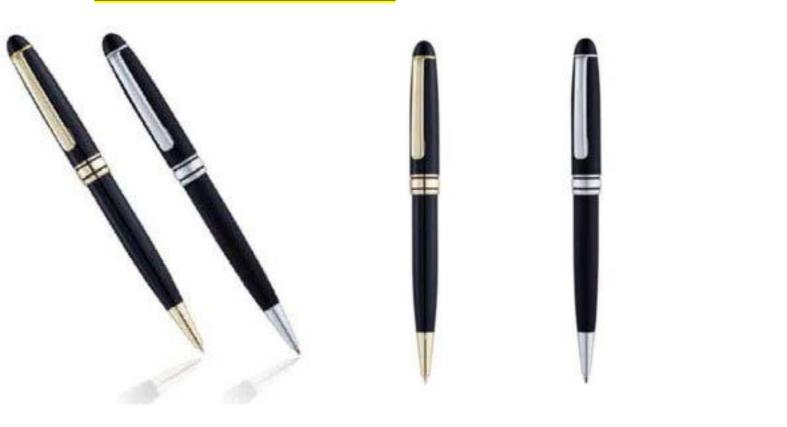

#### 29.OCTA ROLLER METAL PEN.

.30 PEN WITH SPECIAL PU MATERUALS AND MIRROR FINISH IN THE CLIP.

#### 31.LUMOS GUM METAL PEN.