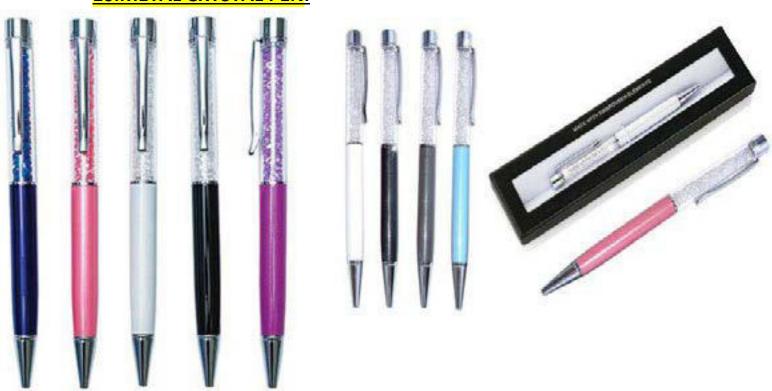

# Pens Gift items





- **L** = 00966568654916
- ☑ Bahgat@theLegendary.info
- **--** 00201094932932
- www.TheLegendary.info

fo **y** in @LegendaryADLAND

### 1.METAL TWIST PEN BLACK AND WHITE.



#### **2.METAL TWIST PEN BLACK AND WHITE.**



#### **3.SLIM METAL STYLUS PEN.**





4.METAL TWIST BALLPOINT PEN.





#### 5.METAL TWIST BALLPOINT PEN.



#### **6.METAL TWIST BALLPOINT PEN.**



#### 7.METAL TWIST BALLPOINT PEN.



#### 8.METAL ROLLER PEN.





#### <u>9.METAL BALLPOINT PEN.</u>



#### **10.METAL CRYSTAL PEN.**





#### 11.METAL ROLLER PEN.



#### **12.METAL BALLPOINT TWIST PEN.**





#### 13.MATTE SILVER BALLPOINT PEN.



#### 14.LOGO METAL BALLPOINT PEN.





### 15.OCTAGONAL METAL BALLPOINT PEN.





#### 16.METAL BALLPOINT PEN.





#### 17.STYLUS METAL PEN.BIACK.



#### **18.STYLUS METAL PEN.WHITE.**





#### **19.STYLUS METAL PUSH PEN.**



#### **20.METAL ALUMINIUM BALLPOINT PEN.**





#### **21.METAL BALLPOINT PEN.**



#### **22.CLICKER METAL PEN WITH MOBILE HOLDER.**





#### **23.TRIANGLE ALUMINIUM BALLPOINT PEN.**



#### **24.TWIST METAL BALLPOINT PEN.**





#### **25.3 IN 1 BALLPOINT METAL PEN.**

MOBILE HOLDER.

#### STYLUS TOUCH SCREEN.



#### **26.ALUMINIUM ROLLER WITH RUBBER FINISH CLIp.**





#### 27.METAL BALLPOINT PEN .



#### **28.TWIST METAL BALLPOINT PEN.**